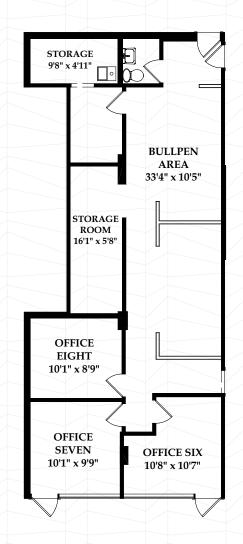

the south end of the property, with options available to rent additional spaces if required. Immediate possession is available, allowing for a swift and seamless transition into this strategic location. Ideal for businesses seeking a prominent and accessible presence in a vibrant commercial district.

Condominium Plan 0921807, Units 1 & 2

#### **UNIT SIZES**

991 SF - 2,385 SF

#### LOCATION

Downtown

#### ZONING

C1 - Commercial (City Centre) District

#### **LEASE RATE**

\$8.00 PSF \$6.00 PSF\*

Offering 2 months of free base rent on a 3-5 year lease term, with slight annual rent increases.

#### ADDITIONAL RENT

\$8.00 PSF

#### MONTHLY RENT

\$1,321.33- \$3,180 + GST

#### **POSSESSION**

**Immediately** 













# **Unit** 1 Option - 1,395 SF



# **Unit** 2 Option - 991 SF



## **Combined** Units





### **Central Alberta's Ambassador for Commercial Real Estate**



#103, 4315 - 55 Avenue Red Deer, AB T4N 4N7 www.salomonscommercial.com

Kelly Babcock Listing Agent 403.314.6188 kelly@salomonscommercial.com

Davin Kemshead Associate 403.314.6190 davin@salomonscommercial.com Brett Salomons Partner 403.314.6187

brett@salomonscommercial.com

Max Field

Associate 403.314.6186 max@salomonscommercial.com Mike Williamson Associate 403.314.6189 mike@salomonscommercial.com

Jordan Krulicki Associate 403.314.6185 jordan@salomonscommercial.com