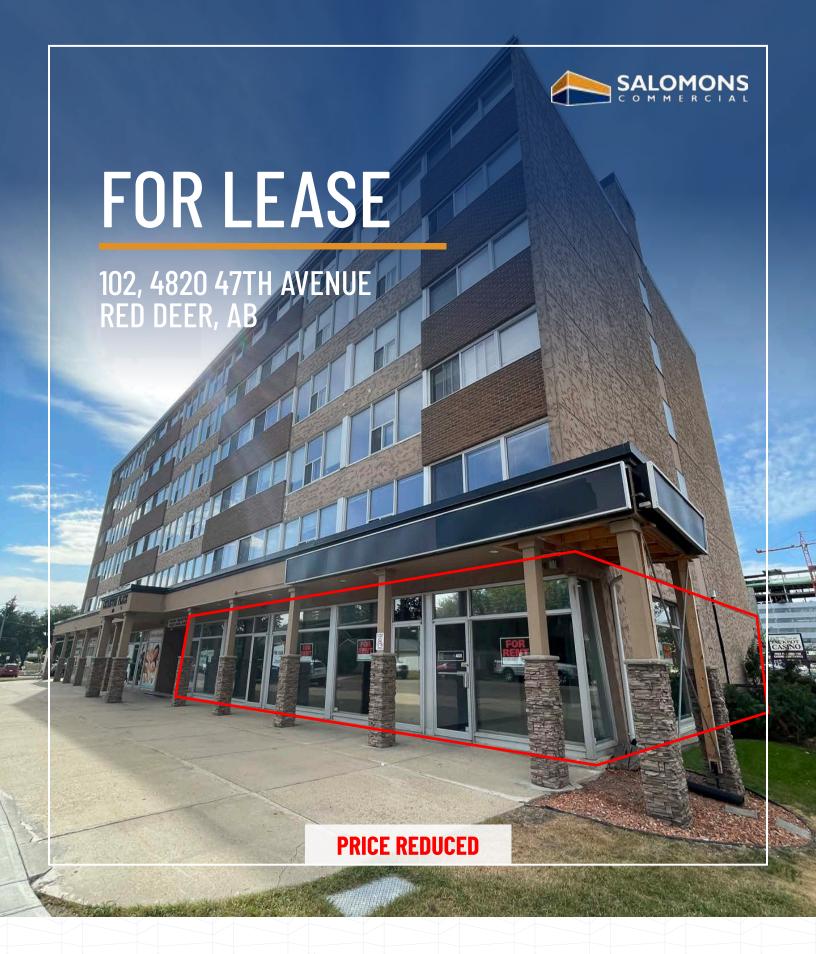

Kelly Babcock
Partner/Broker
403.314.6188
kelly@salomonscommercial.com

#103, 4315 - 55 Avenue Red Deer, AB T4N 4N7 www.salomonscommercial.com

Located at the bustling intersection of 49th Street and 47th Avenue, this main floor office/retail unit offers up to 2,385 SF of versatile space. The unit can be leased as a whole or subdivided into smaller sections depending on business needs. This property features a welcoming reception/lobby area, multiple private offices, a spacious bullpen work area, ample storage rooms, and private washrooms, providing a comprehensive workspace solution.

Each unit comes with two designated parking stalls located at the south end of the property, with options available to rent additional spaces if required. Immediate possession is available, allowing for a swift and seamless transition into this strategic location. Ideal for businesses seeking a prominent and accessible presence in a vibrant commercial district.