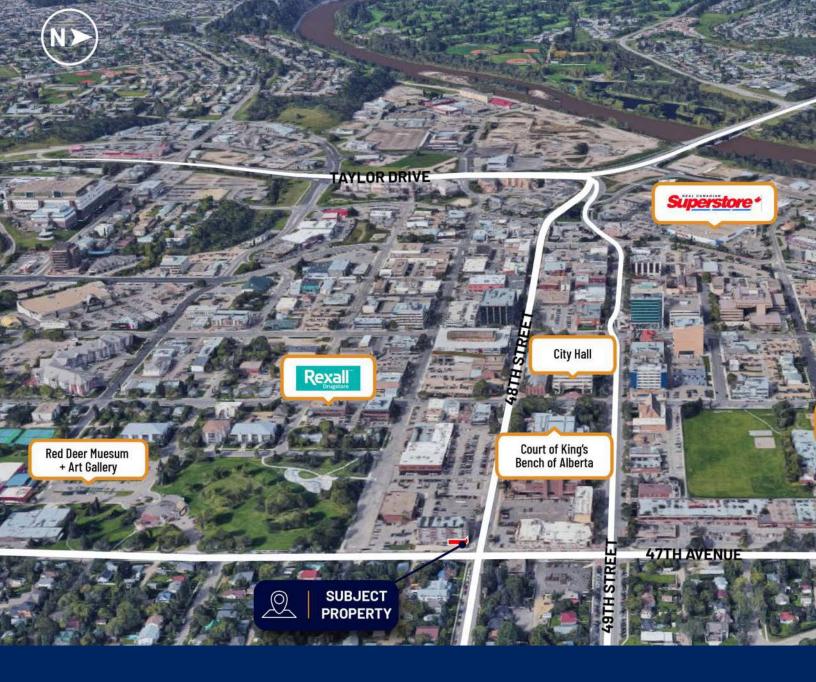

Kelly Babcock
Partner/Broker
403.314.6188
kelly@salomonscommercial.com

#103, 4315 - 55 Avenue Red Deer, AB T4N 4N7 www.salomonscommercial.com

Located at the bustling intersection of 49th Street and 47th Avenue, this main floor office/retail unit offers up to 2,385 SF of versatile space. The unit can be leased as a whole or subdivided into smaller sections depending on business needs. This property features a welcoming reception/lobby area, multiple private offices, a spacious bullpen work area, ample storage rooms, and private washrooms, providing a comprehensive workspace solution.

#### LOCATION

Downtown