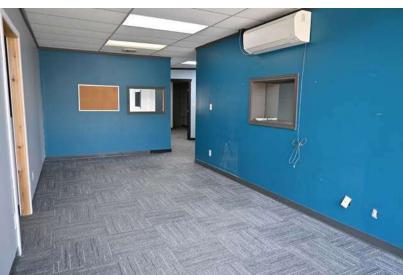

Kelly Babcock
Partner/Broker
403.314.6188
kelly@salomonscommercial.com

#103, 4315 - 55 Avenue Red Deer, AB T4N 4N7 www.salomonscommercial.com

Located at the bustling intersection of 49th Street and 47th Avenue, this main floor office/retail unit offers up to 2,385 SF of versatile space. The unit can be leased as a whole or subdivided into smaller sections depending on business needs. This property features a welcoming reception/lobby area, multiple private offices, a spacious bullpen work area, ample storage rooms, and private washrooms, providing a comprehensive workspace solution.

Each unit comes with two designated parking stalls located at the south end of the property, with options available to rent additional spaces if required. Immediate possession is available, allowing for a swift and seamless transition into this strategic location. Ideal for businesses seeking a prominent and accessible presence in a vibrant commercial district.