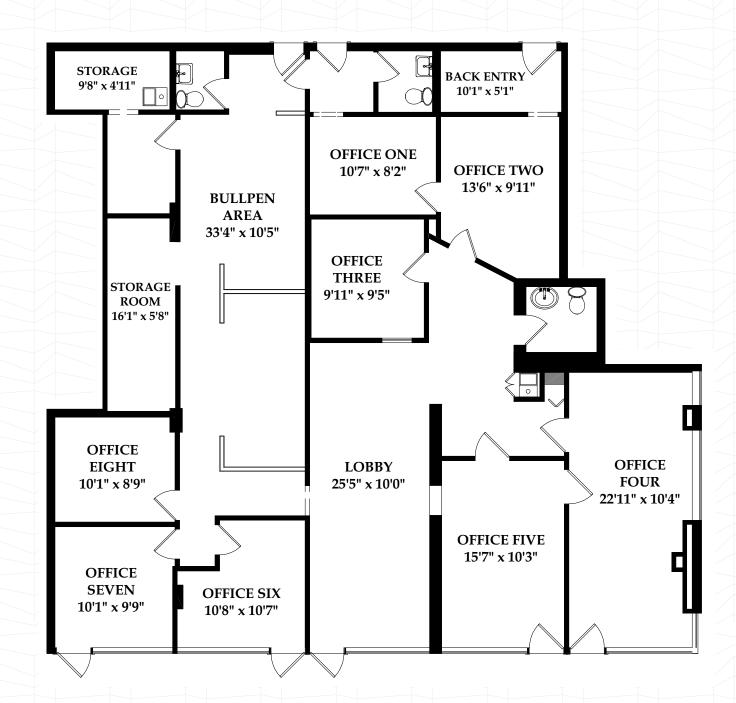

perty, with options available to rent additional spaces if required. Immediate possession is available, allowing for a swift and seamless transition into this strategic location. Ideal for businesses seeking a prominent and accessible presence in a vibrant commercial district.

Condominium Plan 0921807, Units 1 & 2

#### **UNIT SIZES**

991 SF - 2,385 SF

#### LOCATION

Downtown

#### ZONING

C1 - Commercial (City Centre) District

#### **LEASE RATE**

\$8.00 PSF \$6.00 PSF\*

Offering 2 months of free base rent on a 3-5 year lease term, with slight annual rent increases.

#### ADDITIONAL RENT

\$8.00 PSF

#### MONTHLY RENT

\$1,321.33- \$3,180 + GST

#### **POSSESSION**

**Immediately** 













# **Unit** 1 Option - 1,395 SF



# **Unit** 2 Option - 991 SF



## **Combined** Units





### **Central Alberta's Ambassador for Commercial Real Estate**



#103, 4315 - 55 Avenue Red Deer, AB T4N 4N7 www.salomonscommercial.com

Kelly Babcock Listing Agent 403.314.6188 kelly@salomonscommercial.com

Davin Kemshead Associate 403.314.6190 davin@salomonscommercial.com Brett Salomons Partner 403.314.6187

brett@salomonscommercial.com

Max Field

Associate 403.314.6186 max@salomonscommercial.com Mike Williamson Associate 403.314.6189 mike@salomonscommercial.com

Jordan Krulicki Associate 403.314.6185 jordan@salomonscommercial.com