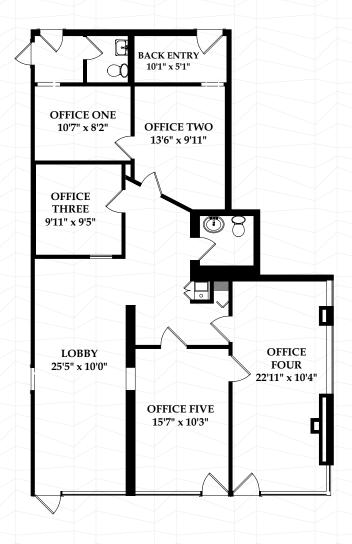

gnated parking stalls located at the south end of the property, with options available to rent additional spaces if required. Immediate possession is available, allowing for a swift and seamless transition into this strategic location. Ideal for businesses seeking a prominent and accessible presence in a vibrant commercial district.

Condominium Plan 0921807, Units 1 & 2

#### **UNIT SIZES**

991 SF - 2,385 SF

#### LOCATION

Downtown

#### ZONING

C1 - Commercial (City Centre) District

#### **LEASE RATE**

\$8.00 PSF \$6.00 PSF\*

Offering 2 months of free base rent on a 3-5 year lease term, with slight annual rent increases.

#### ADDITIONAL RENT

\$8.00 PSF

#### MONTHLY RENT

\$1,321.33- \$3,180 + GST

#### **POSSESSION**

**Immediately** 













# **Unit** 1 Option - 1,395 SF



# **Unit** 2 Option - 991 SF



## **Combined** Units





### **Central Alberta's Ambassador for Commercial Real Estate**



#103, 4315 - 55 Avenue Red Deer, AB T4N 4N7 www.salomonscommercial.com

Kelly Babcock Listing Agent 403.314.6188 kelly@salomonscommercial.com

Davin Kemshead Associate 403.314.6190 davin@salomonscommercial.com Brett Salomons Partner 403.314.6187

brett@salomonscommercial.com

Max Field

Associate 403.314.6186 max@salomonscommercial.com Mike Williamson Associate 403.314.6189 mike@salomonscommercial.com

Jordan Krulicki Associate 403.314.6185 jordan@salomonscommercial.com