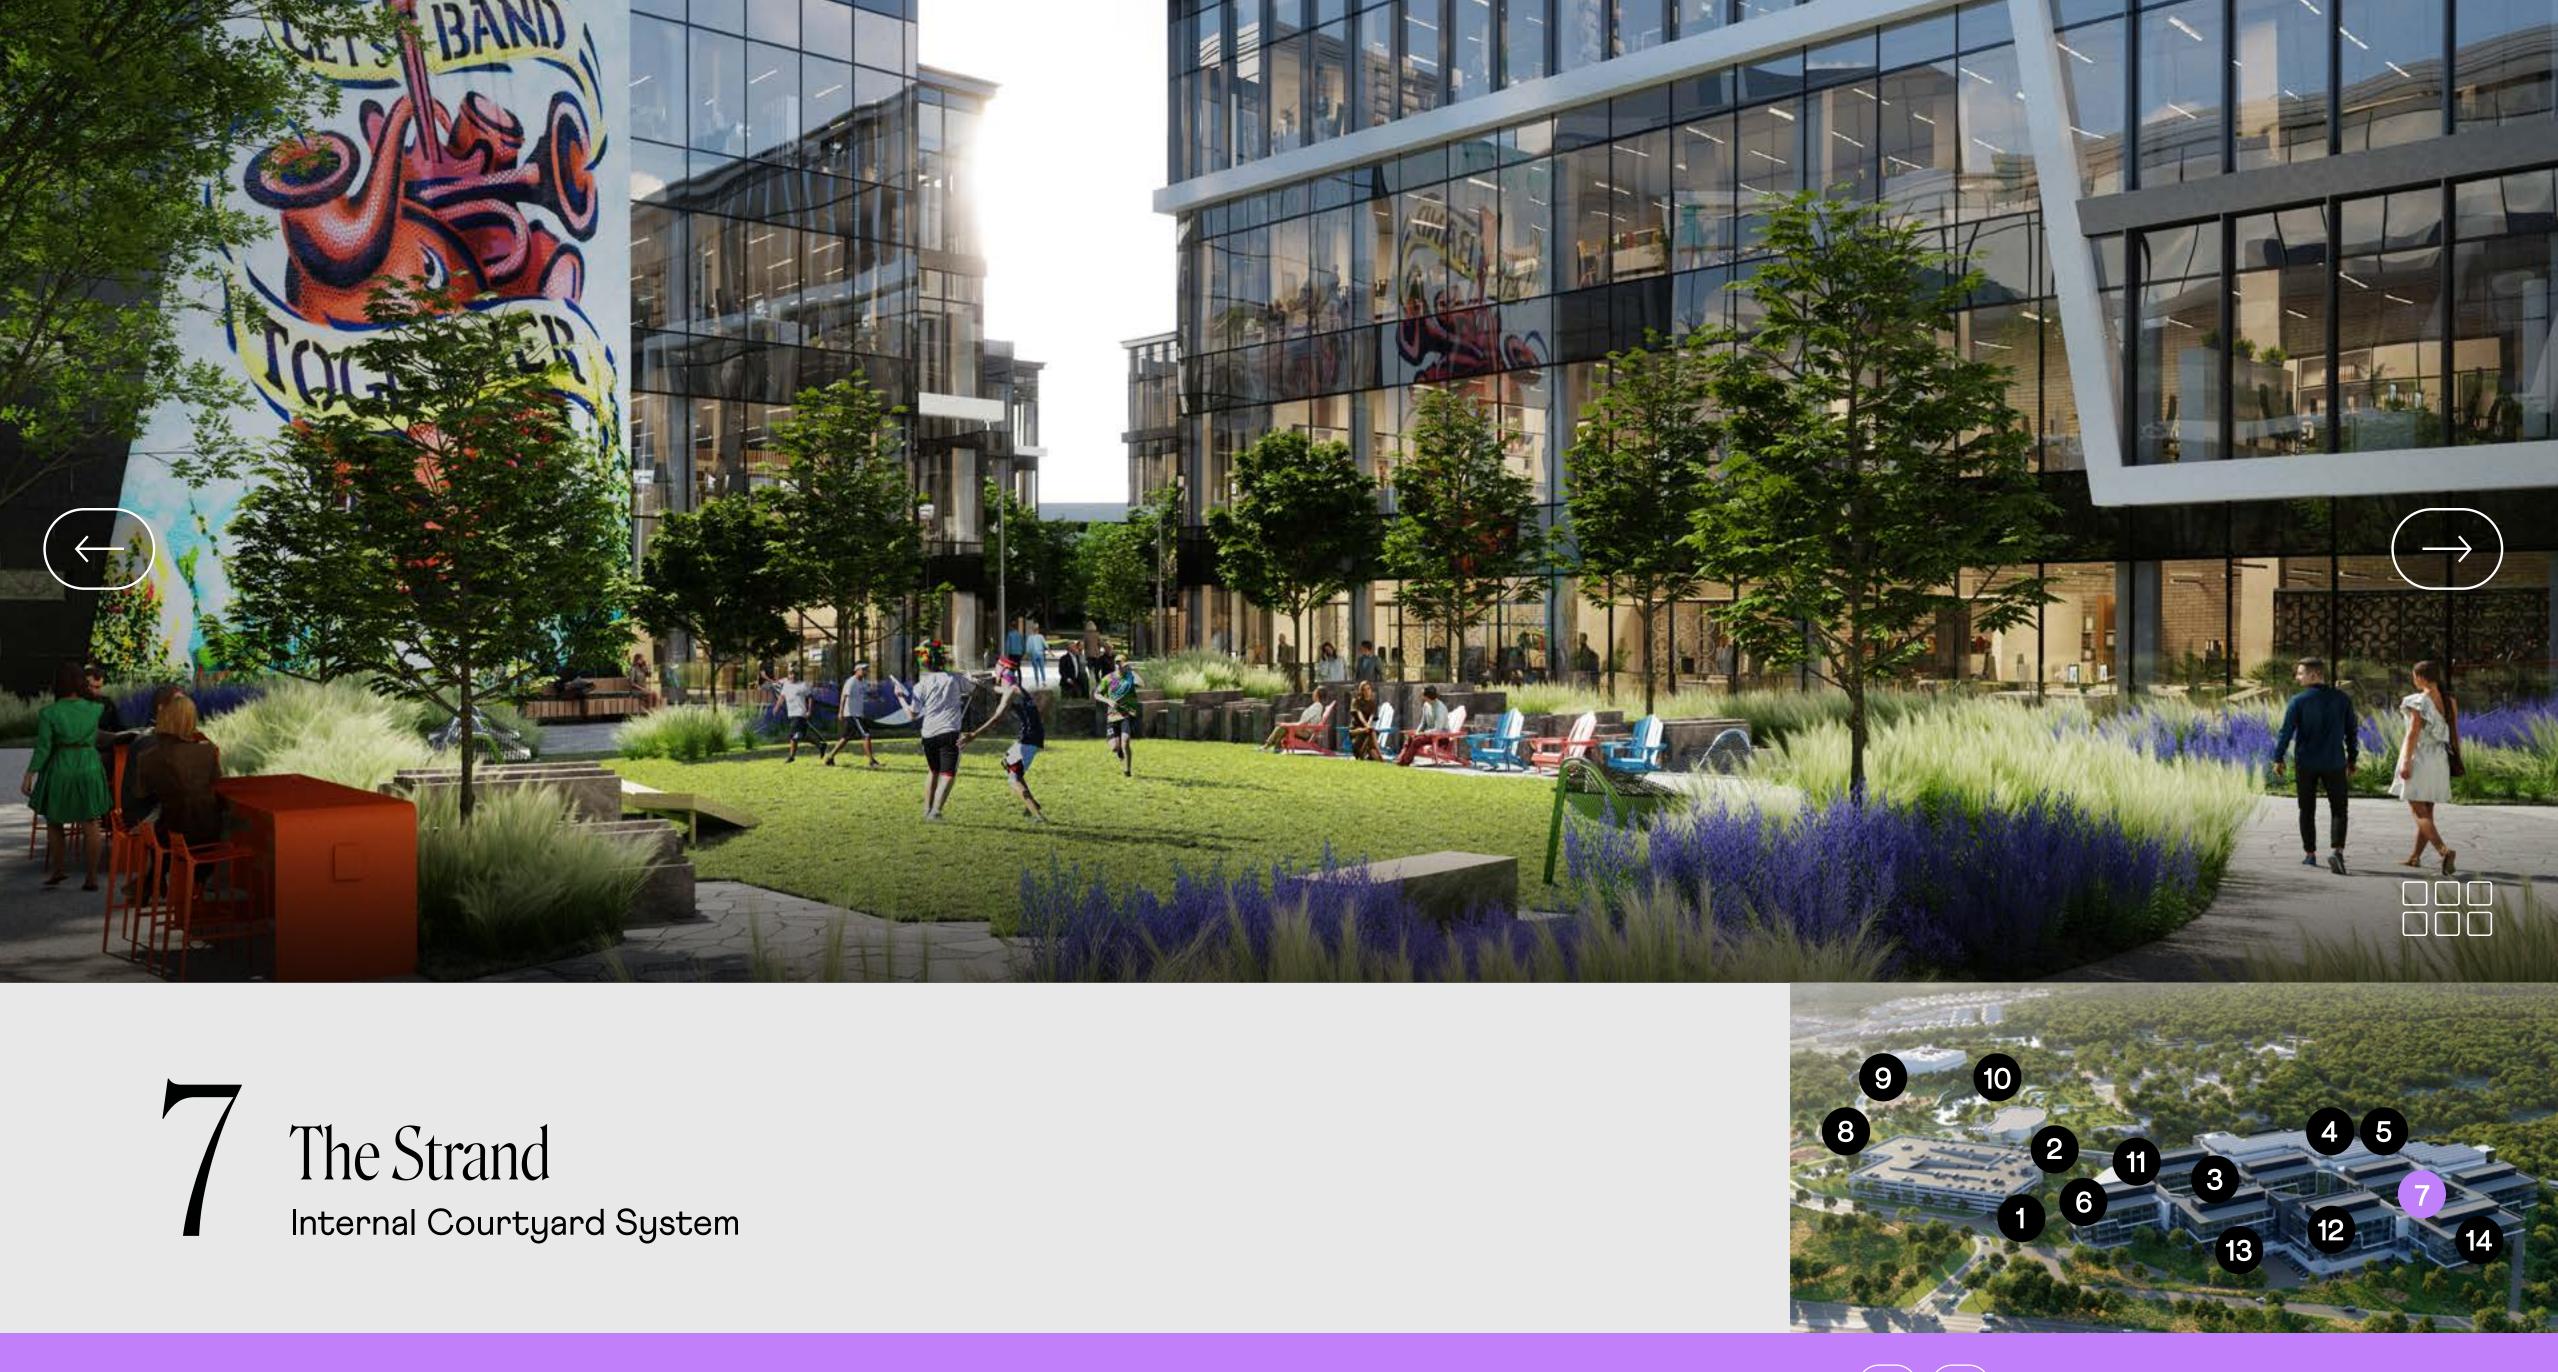

### Curate Your Campus

1.1M+ SF mega campus, divisible starting at 150K SF, prominent signage opportunities, on-site corporate housing & plenty of room to grow

## Work Outside the Box

150K SF of collaboration/meeting space & 58K SF welcome center

## Take a Fresh Perspective

5-acre green space, lakeside hike & bike trails, campus bike share & interconnected courtyards with direct building access