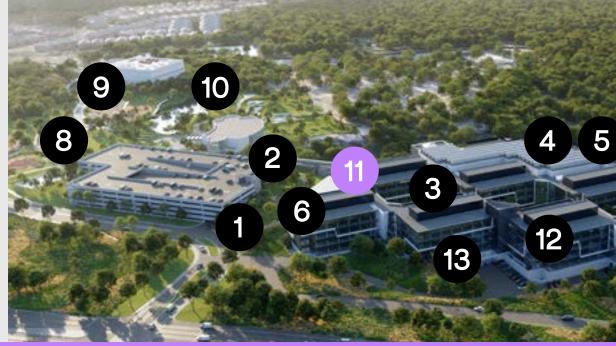

## Campus

# Highpoint 2222 is transforming the way Austin does business by giving you complete control over your space.

Points of Interest

Lake Travis 5 min drive

360 Bridge 7 min drive

Domain 15 min drive

Cedar Park 17 min drive

Round Rock 20 min drive

CBD 21 min drive

Airport 25 min drive