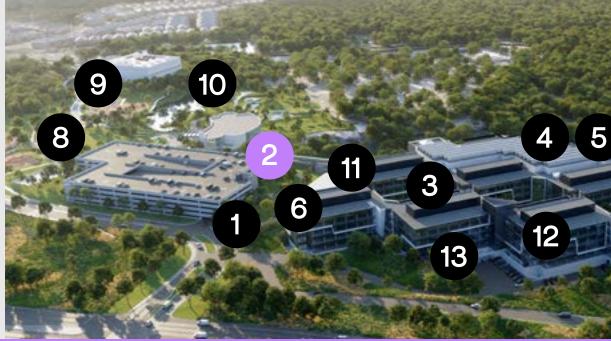

d mega campus is curated with abundant communal and green space, neighboring residential, and plenty of room to grow – surrounding you with the places, spaces, and people that ignite innovation.





# Fueling Your Future





### Curate Your Campus

1.1M+ SF mega campus, divisible starting at 150K SF, prominent signage opportunities, on-site corporate housing & plenty of room to grow

## Work Outside the Box

150K SF of collaboration/meeting space & 58K SF welcome center

## Take a Fresh Perspective

5-acre green space, lakeside hike & bike trails, campus bike share & interconnected courtyards with direct building access

## Unlock All of Austin

Multiple points of ingress/egress, prominent corporate neighbors, convenient access to major thoroughfares: FM 2222, FM 620, Hwy 360





























































# Innovation Point Welcome Center







# Image: DescriptionInteriorImage: DescriptionTenant Space

















# Challenge. Empower. Achieve.

As a high-tech, high-touch developer for today's leading-edge brands, we never shy away from making big bets to deliver bold results. That's why, after over a decade, Karlin Innovation continues to help our tenants redefine what's possible in the world of life science and beyond.

## Karlin





### Leasing



Architect

Page/

#### Project Manager





Contractor

#### **Civil Engineer**



MEP



#### Landscape Architect

#### **DESIGN**WORKSHOP





#### **Rachel Coulter**

512.481.3058 rachel.coulter@streamrealty.com

#### Highpoint2222.com

#### **Brad Philp**

512.481.3018 bphilp@streamre