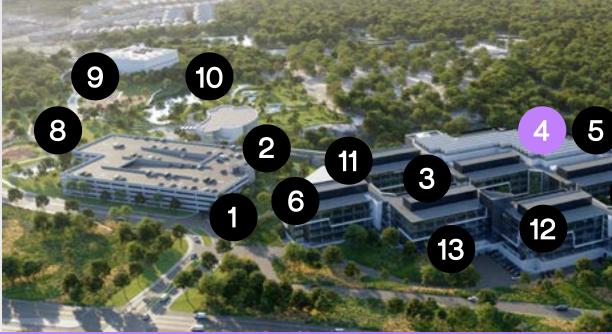

# Highpoint 2222 is transforming the way Austin does business by giving you complete control over your space.

Points of Interest

Lake Travis 5 min drive

360 Bridge 7 min drive

Domain 15 min drive

Cedar Park 17 min drive

Round Rock 20 min drive

CBD 21 min drive

Airport 25 min drive