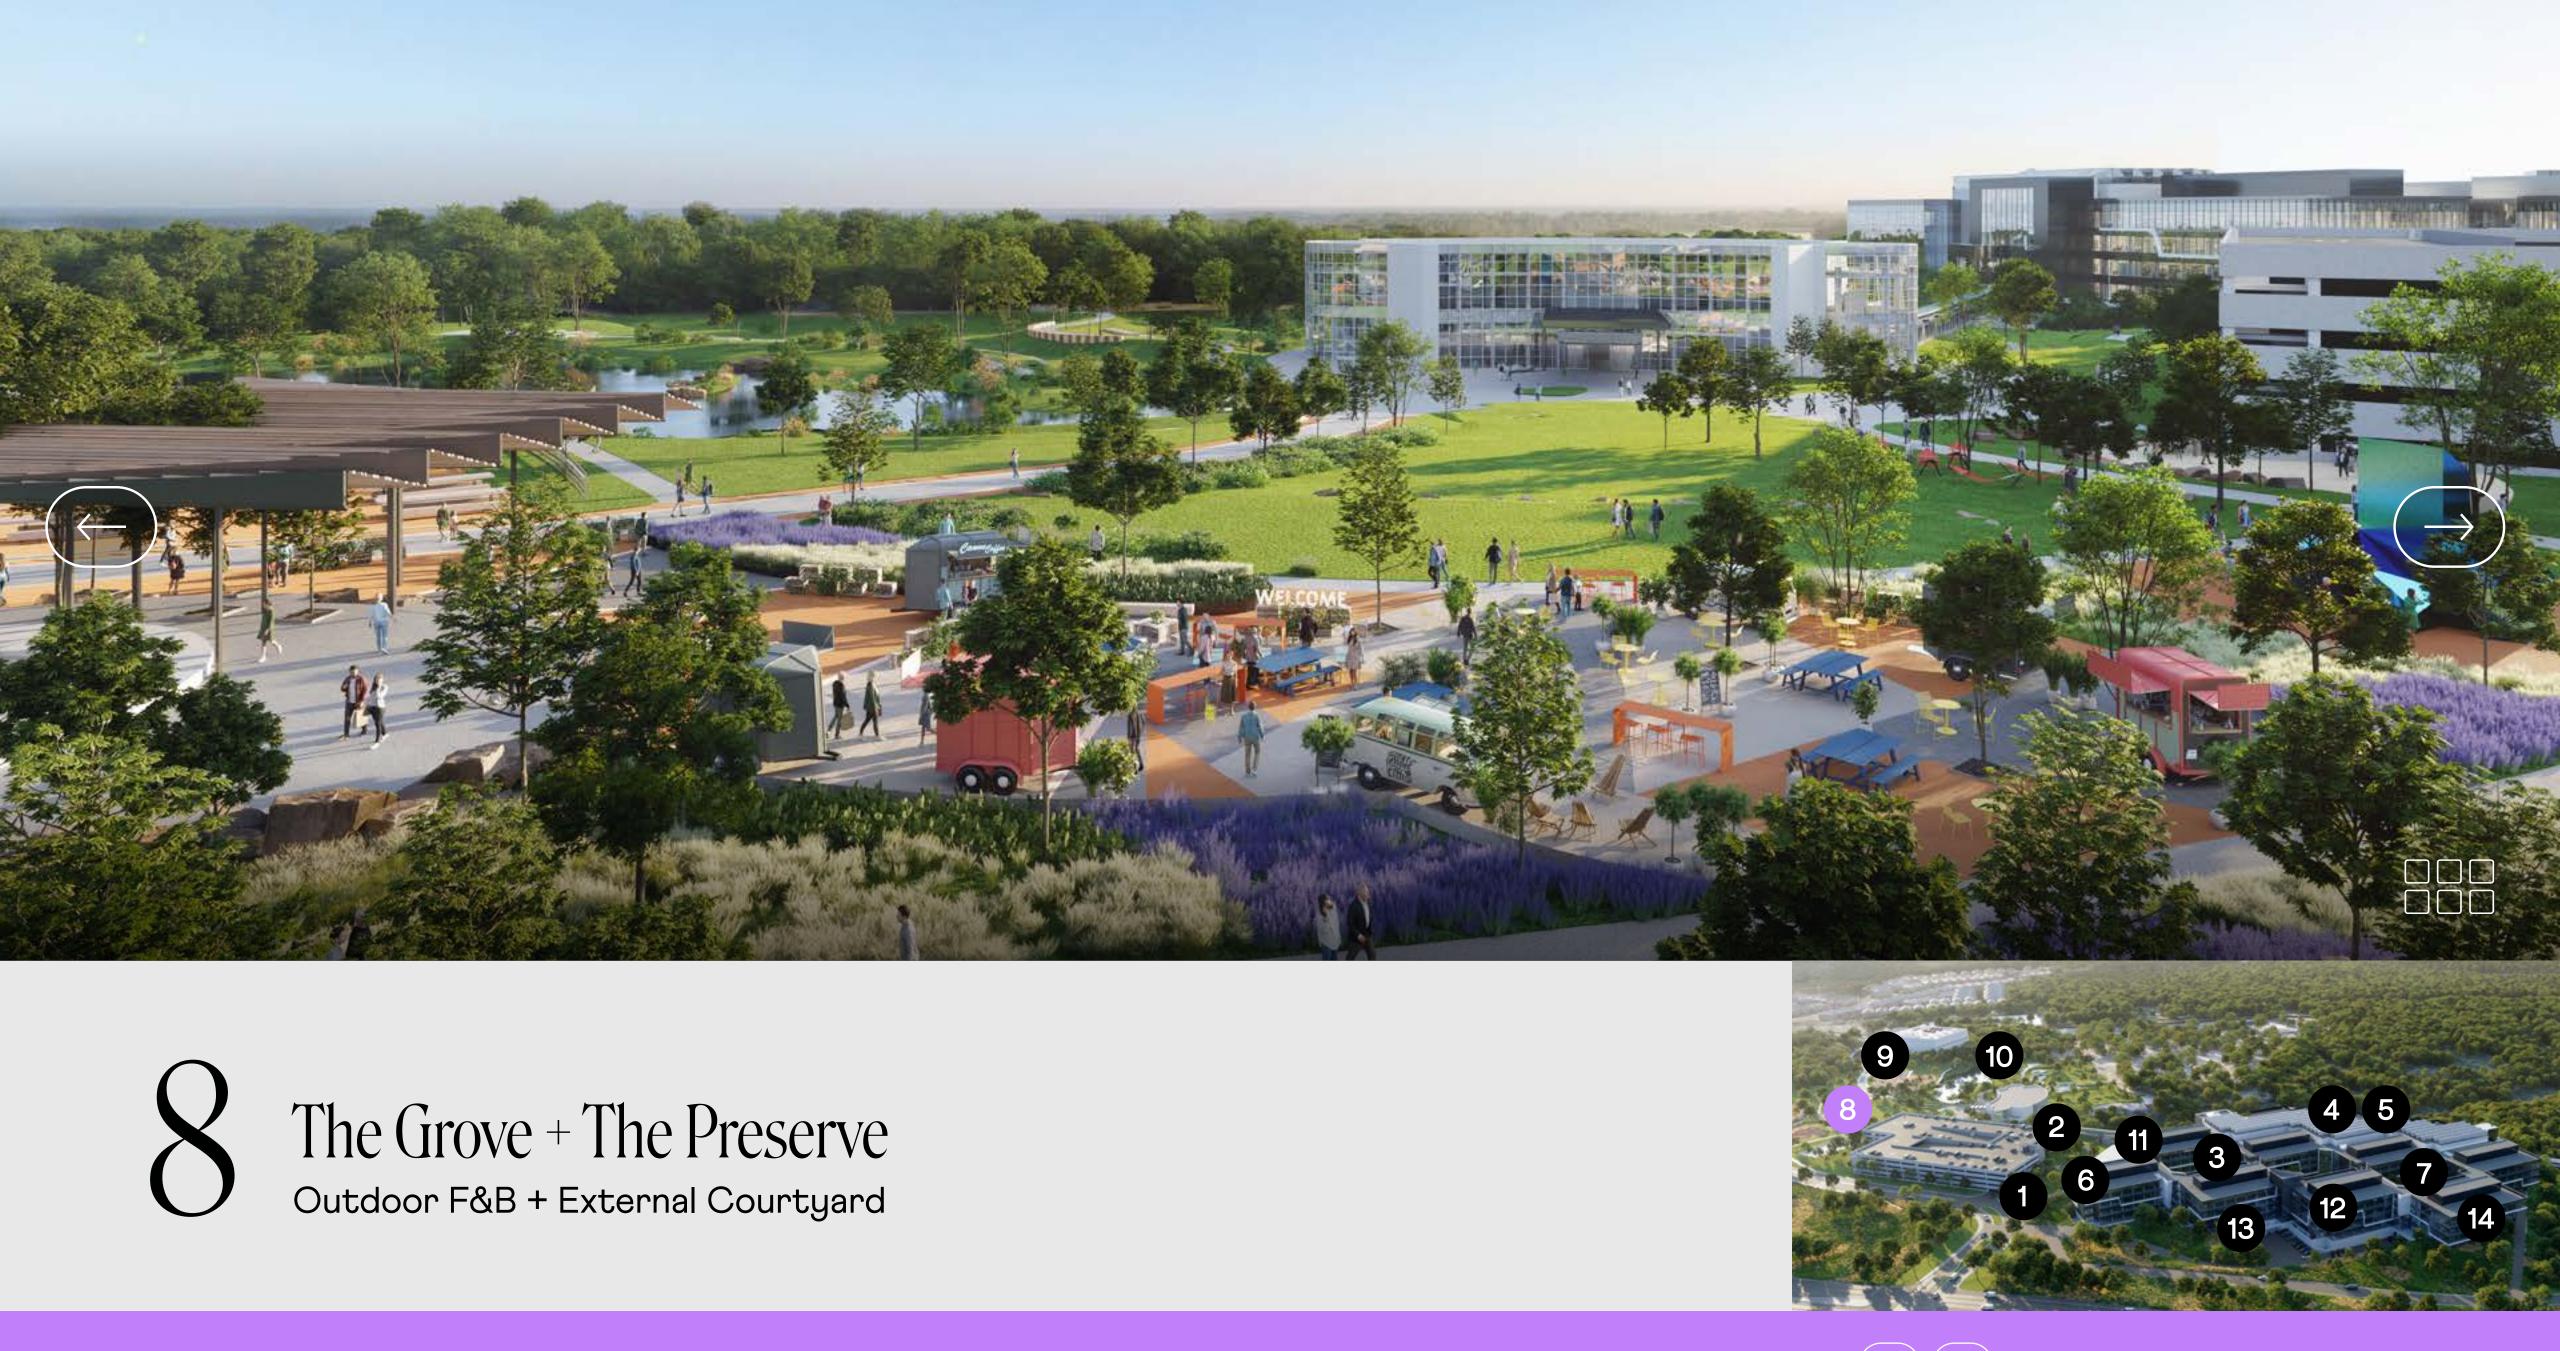

### Curate Your Campus

1.1M+ SF mega campus, divisible starting at 150K SF, prominent signage opportunities, on-site corporate housing & plenty of room to grow

## Work Outside the Box

150K SF of collaboration/meeting space & 58K SF welcome center

## Take a Fresh Perspective

5-acre green space, lakeside hike & bike trails, campus bike share & interconnected courtyards with direct building access