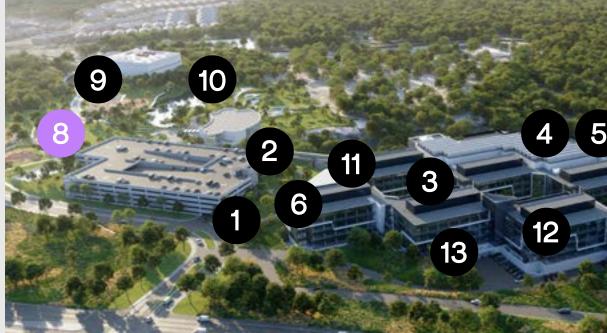

communal and green space, neighboring residential, and plenty of room to grow – surrounding you with the places, spaces, and people that ignite innovation.





# Fueling Your Future





### Curate Your Campus

1.1M+ SF mega campus, divisible starting at 150K SF, prominent signage opportunities, on-site corporate housing & plenty of room to grow

## Work Outside the Box

150K SF of collaboration/meeting space & 58K SF welcome center

## Take a Fresh Perspective

5-acre green space, lakeside hike & bike trails, campus bike share & interconnected courtyards with direct building access

## Unlock All of Austin

Multiple points of ingress/egress, prominent corporate neighbors, convenient access to major thoroughfares: FM 2222, FM 620, Hwy 360





























































# Innovation Point Welcome Center







# Image: DescriptionInteriorImage: DescriptionTenant Space

















# Challenge. Empower. Achieve.

As a high-tech, high-touch developer for today's leading-edge brands, we never shy away from making big bets to deliver bold results. That's why, after over a decade, Karlin Innovation continues to help our tenants redefine what's possible in the world of life science and beyond.

## Karlin





### Leasing



Architect

Page/

#### Project Manager





Contractor

#### **Civil Engineer**



MEP



#### Landscape Architect

#### **DESIGN**WORKSHOP





#### **Rachel Coulter**

512.481.3058 rachel.coulter@streamrealty.com

#### Highpoint2222.com

#### **Brad Philp**

512.481.3018 bphilp@streamrealty.com

#### **Travis Rogers**

512.