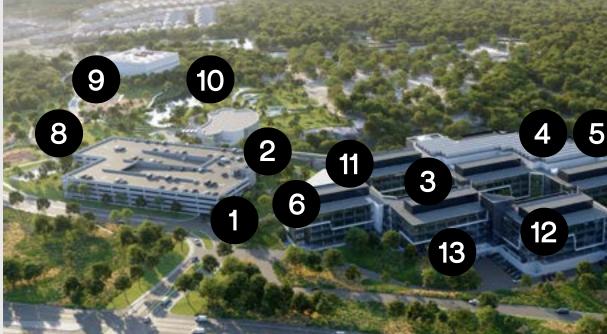

### Curate Your Campus

1.1M+ SF mega campus, divisible starting at 150K SF, prominent signage opportunities, on-site corporate housing & plenty of room to grow

## Work Outside the Box

150K SF of collaboration/meeting space & 58K SF welcome center

## Take a Fresh Perspective

5-acre green space, lakeside hike & bike trails, campus bike share & interconnected courtyards with direct building access

## Unlock All of Austin

Multiple points of ingress/egress, prominent corporate neighbors, convenient access to major thoroughfares: FM 2222, FM 620, Hwy 360