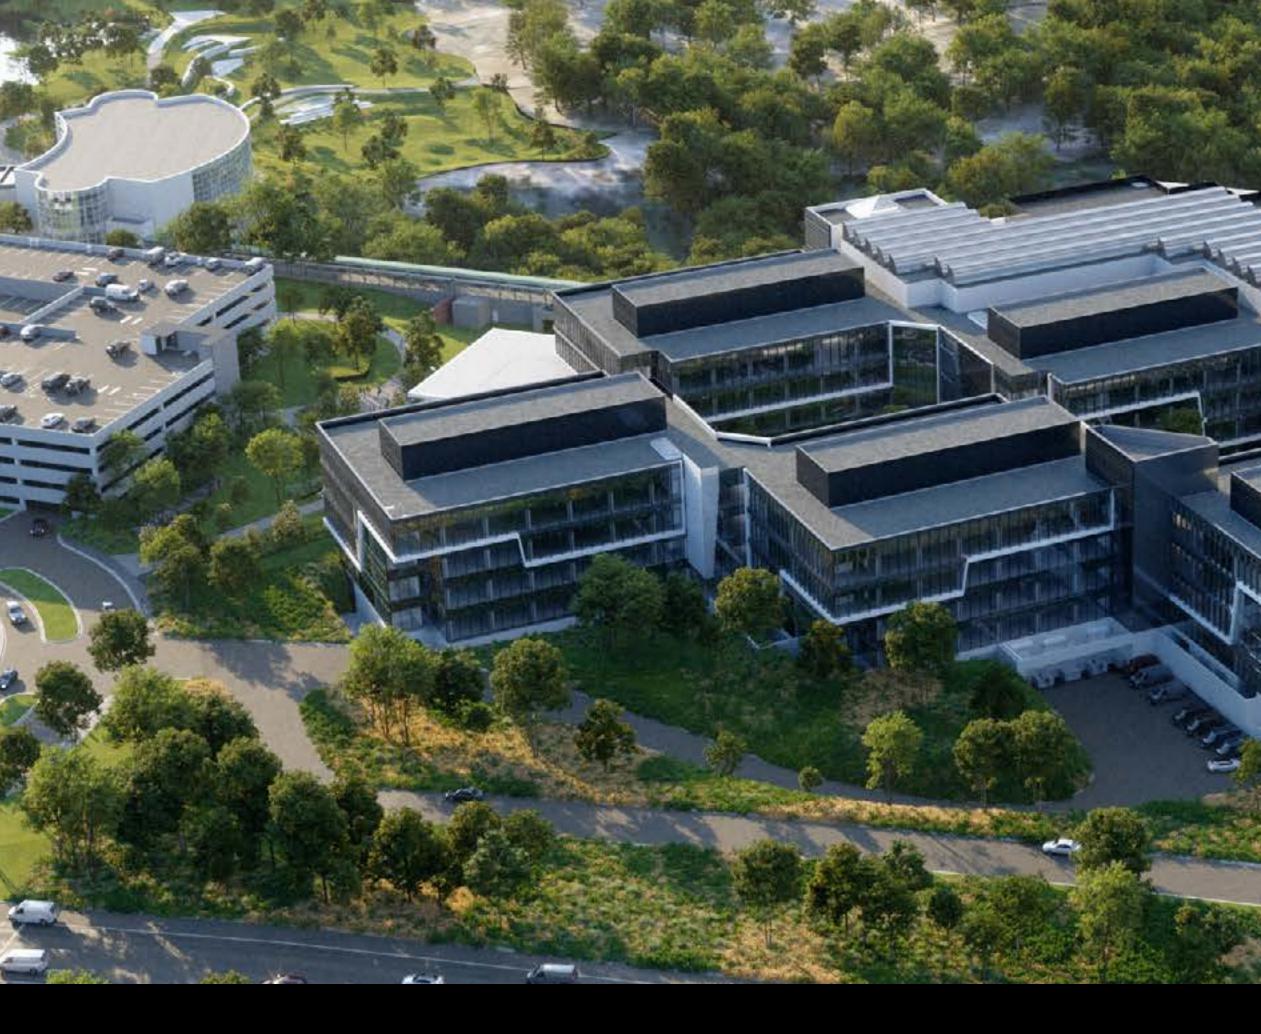

1.1M + SFmega campus

### Direct access

from FM 2222 and less than a mile from FM 620 150K SF

of collaboration/ meeting space

Q2 2023

TI ready

58KSF welcome center

green space

### Curate Your Campus

1.1M+ SF mega campus, divisible starting at 150K SF, prominent signage opportunities, on-site corporate housing & plenty of room to grow

## Work Outside the Box

150K SF of collaboration/meeting space & 58K SF welcome center

## Take a Fresh Perspective

5-acre green space, lakeside hike & bike trails, campus bike share & interconnected courtyards with direct building access

## Unlock All of Austin

Multiple points of ingress/egress, prominent corporate neighbors, convenient access to major thoroughfares: FM 2222, FM 620, Hwy 360