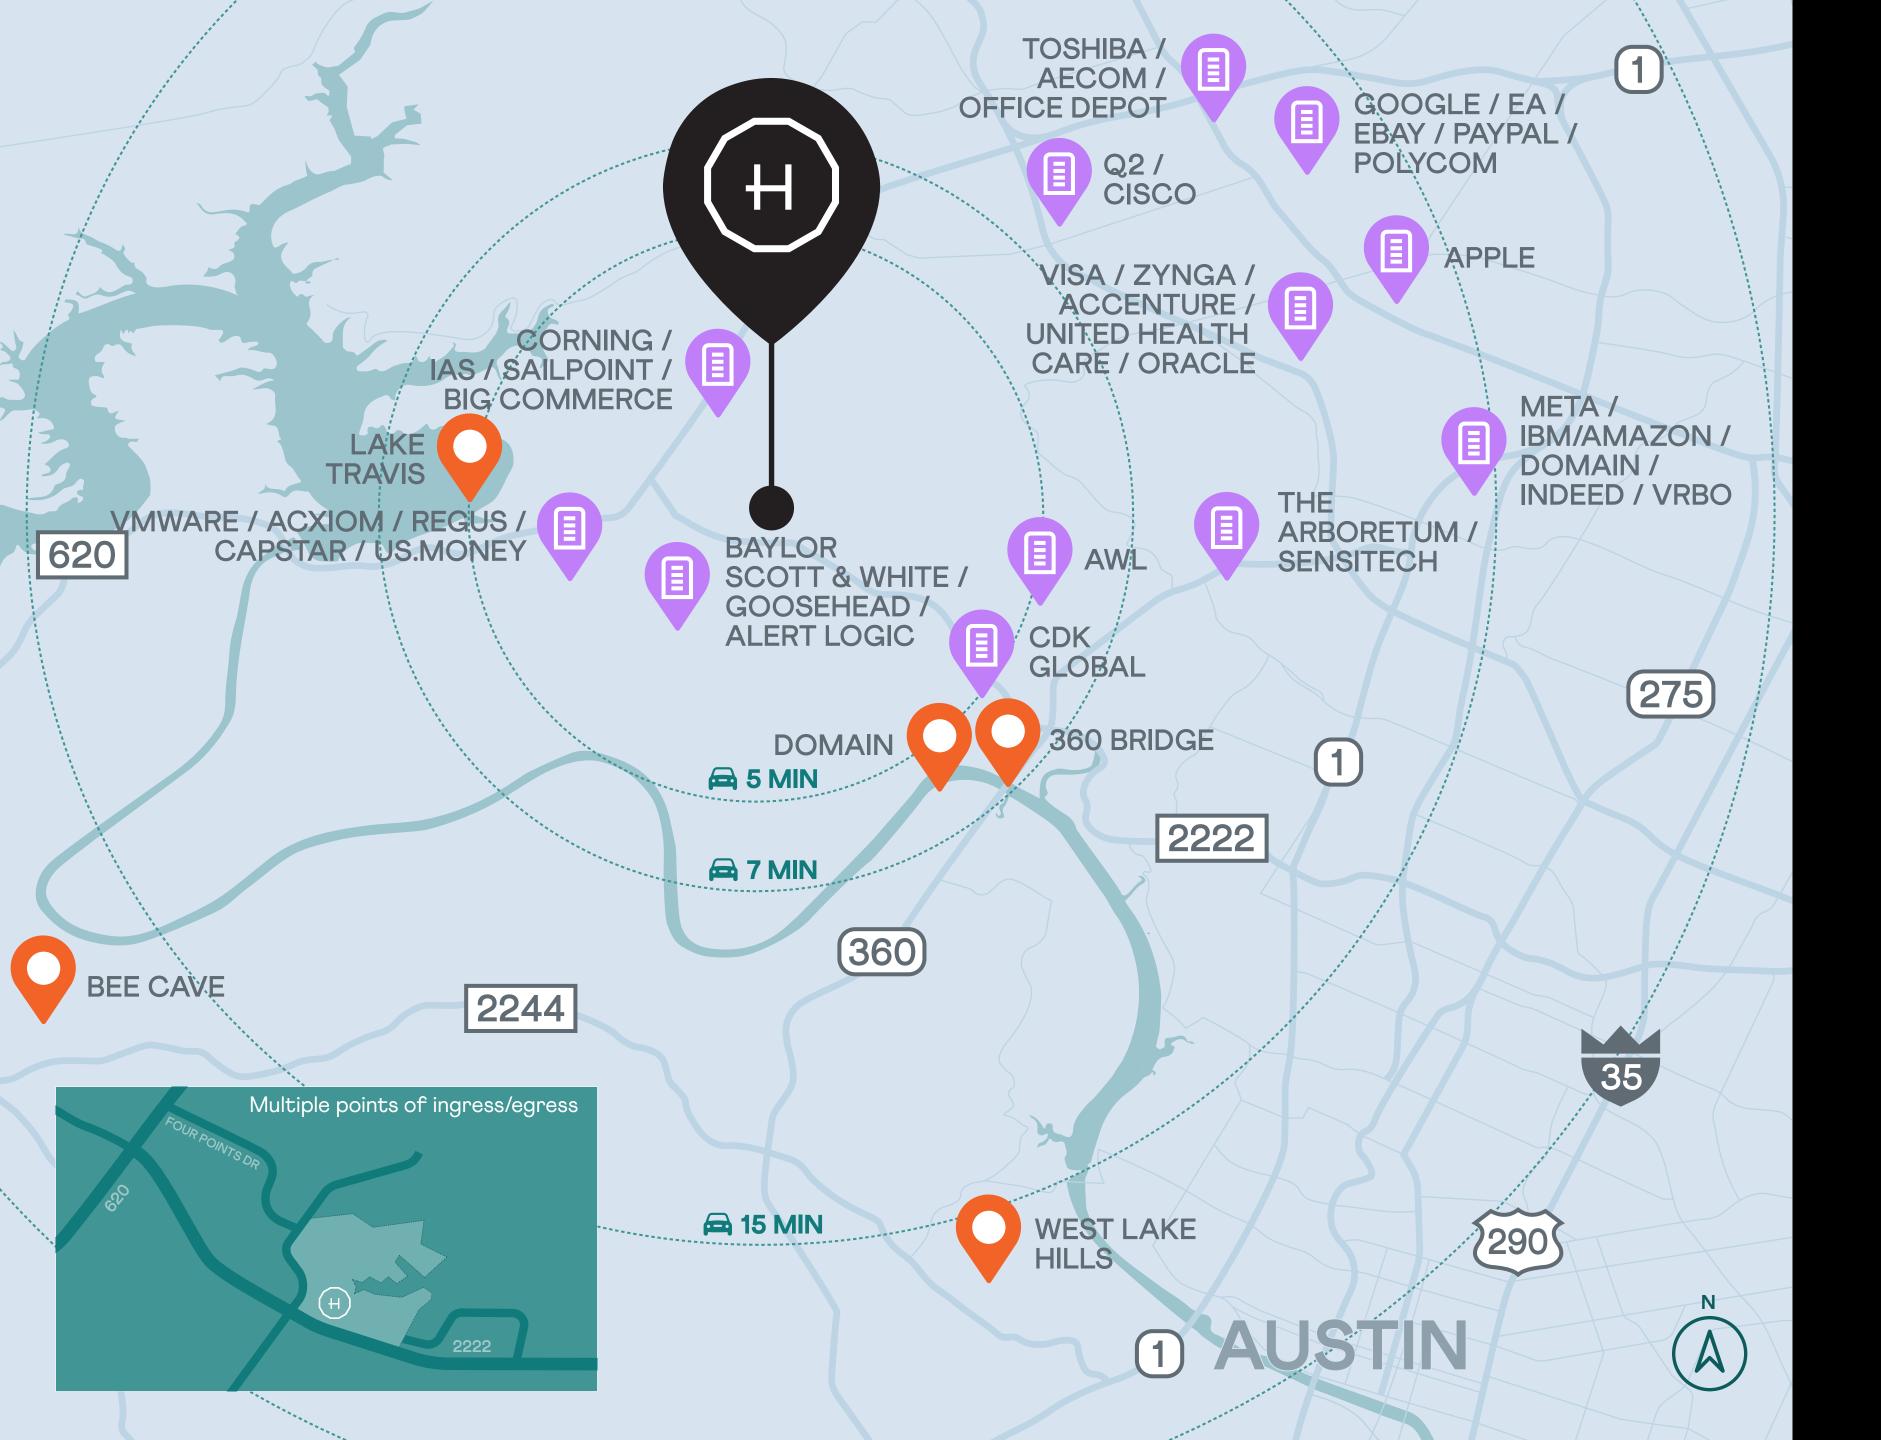

# Highpoint 2222 is transforming the way Austin does business by giving you complete control over your space.

Points of Interest

Lake Travis 5 min drive

360 Bridge 7 min drive

Domain 15 min drive

Cedar Park 17 min drive

Round Rock 20 min drive

CBD 21 min drive

Airport 25 min drive

#### Corporate Neighbors

Accenture Acxiom AECOM Alert Logic Amazon Apple Awl Baylor Scott & White Big Commerce Capstar CDK Global Cisco Corning Domain ebay ΕA Google Goosehead IAS

IBM Indeed Loop360 Meta Office Depot Paypal Polycom Q2 Regus Sailpoint Sensitech The Arboretum TOSHIBA United Health Care US. Money Visa Vmware Vrbo Zynga

## Unlock All of Austin

Multiple points of ingress/egress, prominent corporate neighbors, convenient access to major thoroughfares: FM 2222, FM 620, Hwy 360