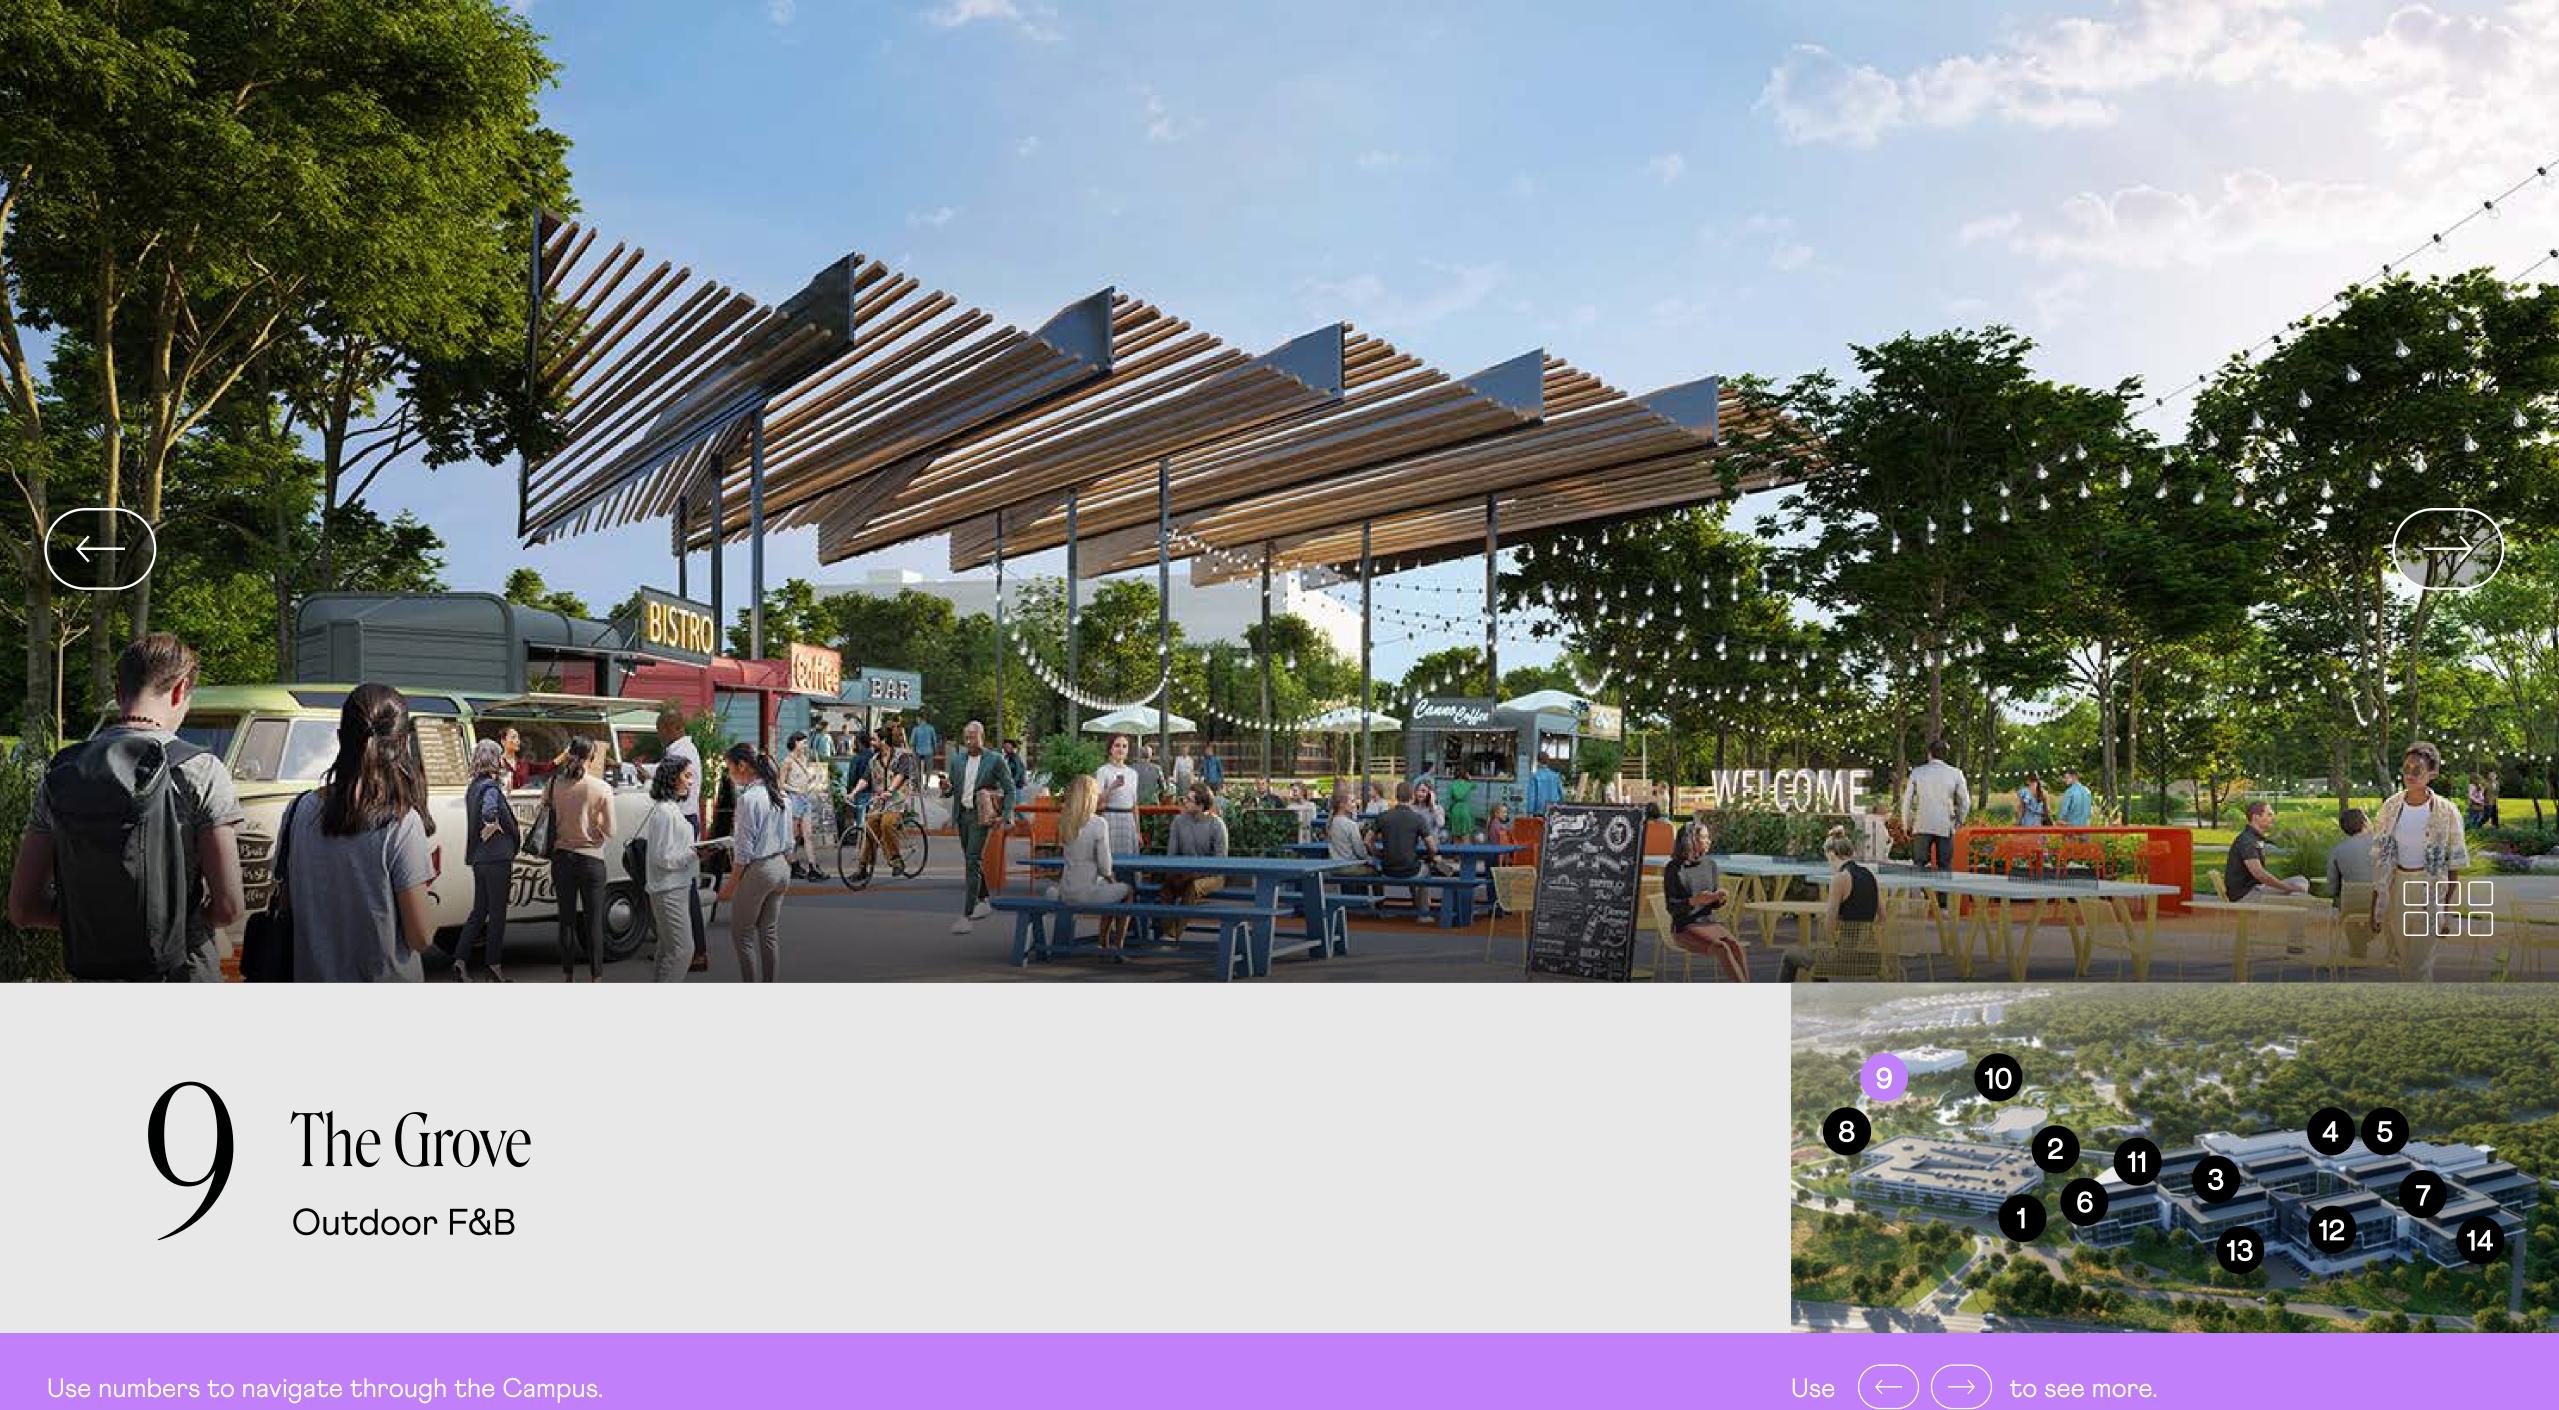

## Work Outside the Box

150K SF of collaboration/meeting space & 58K SF welcome center