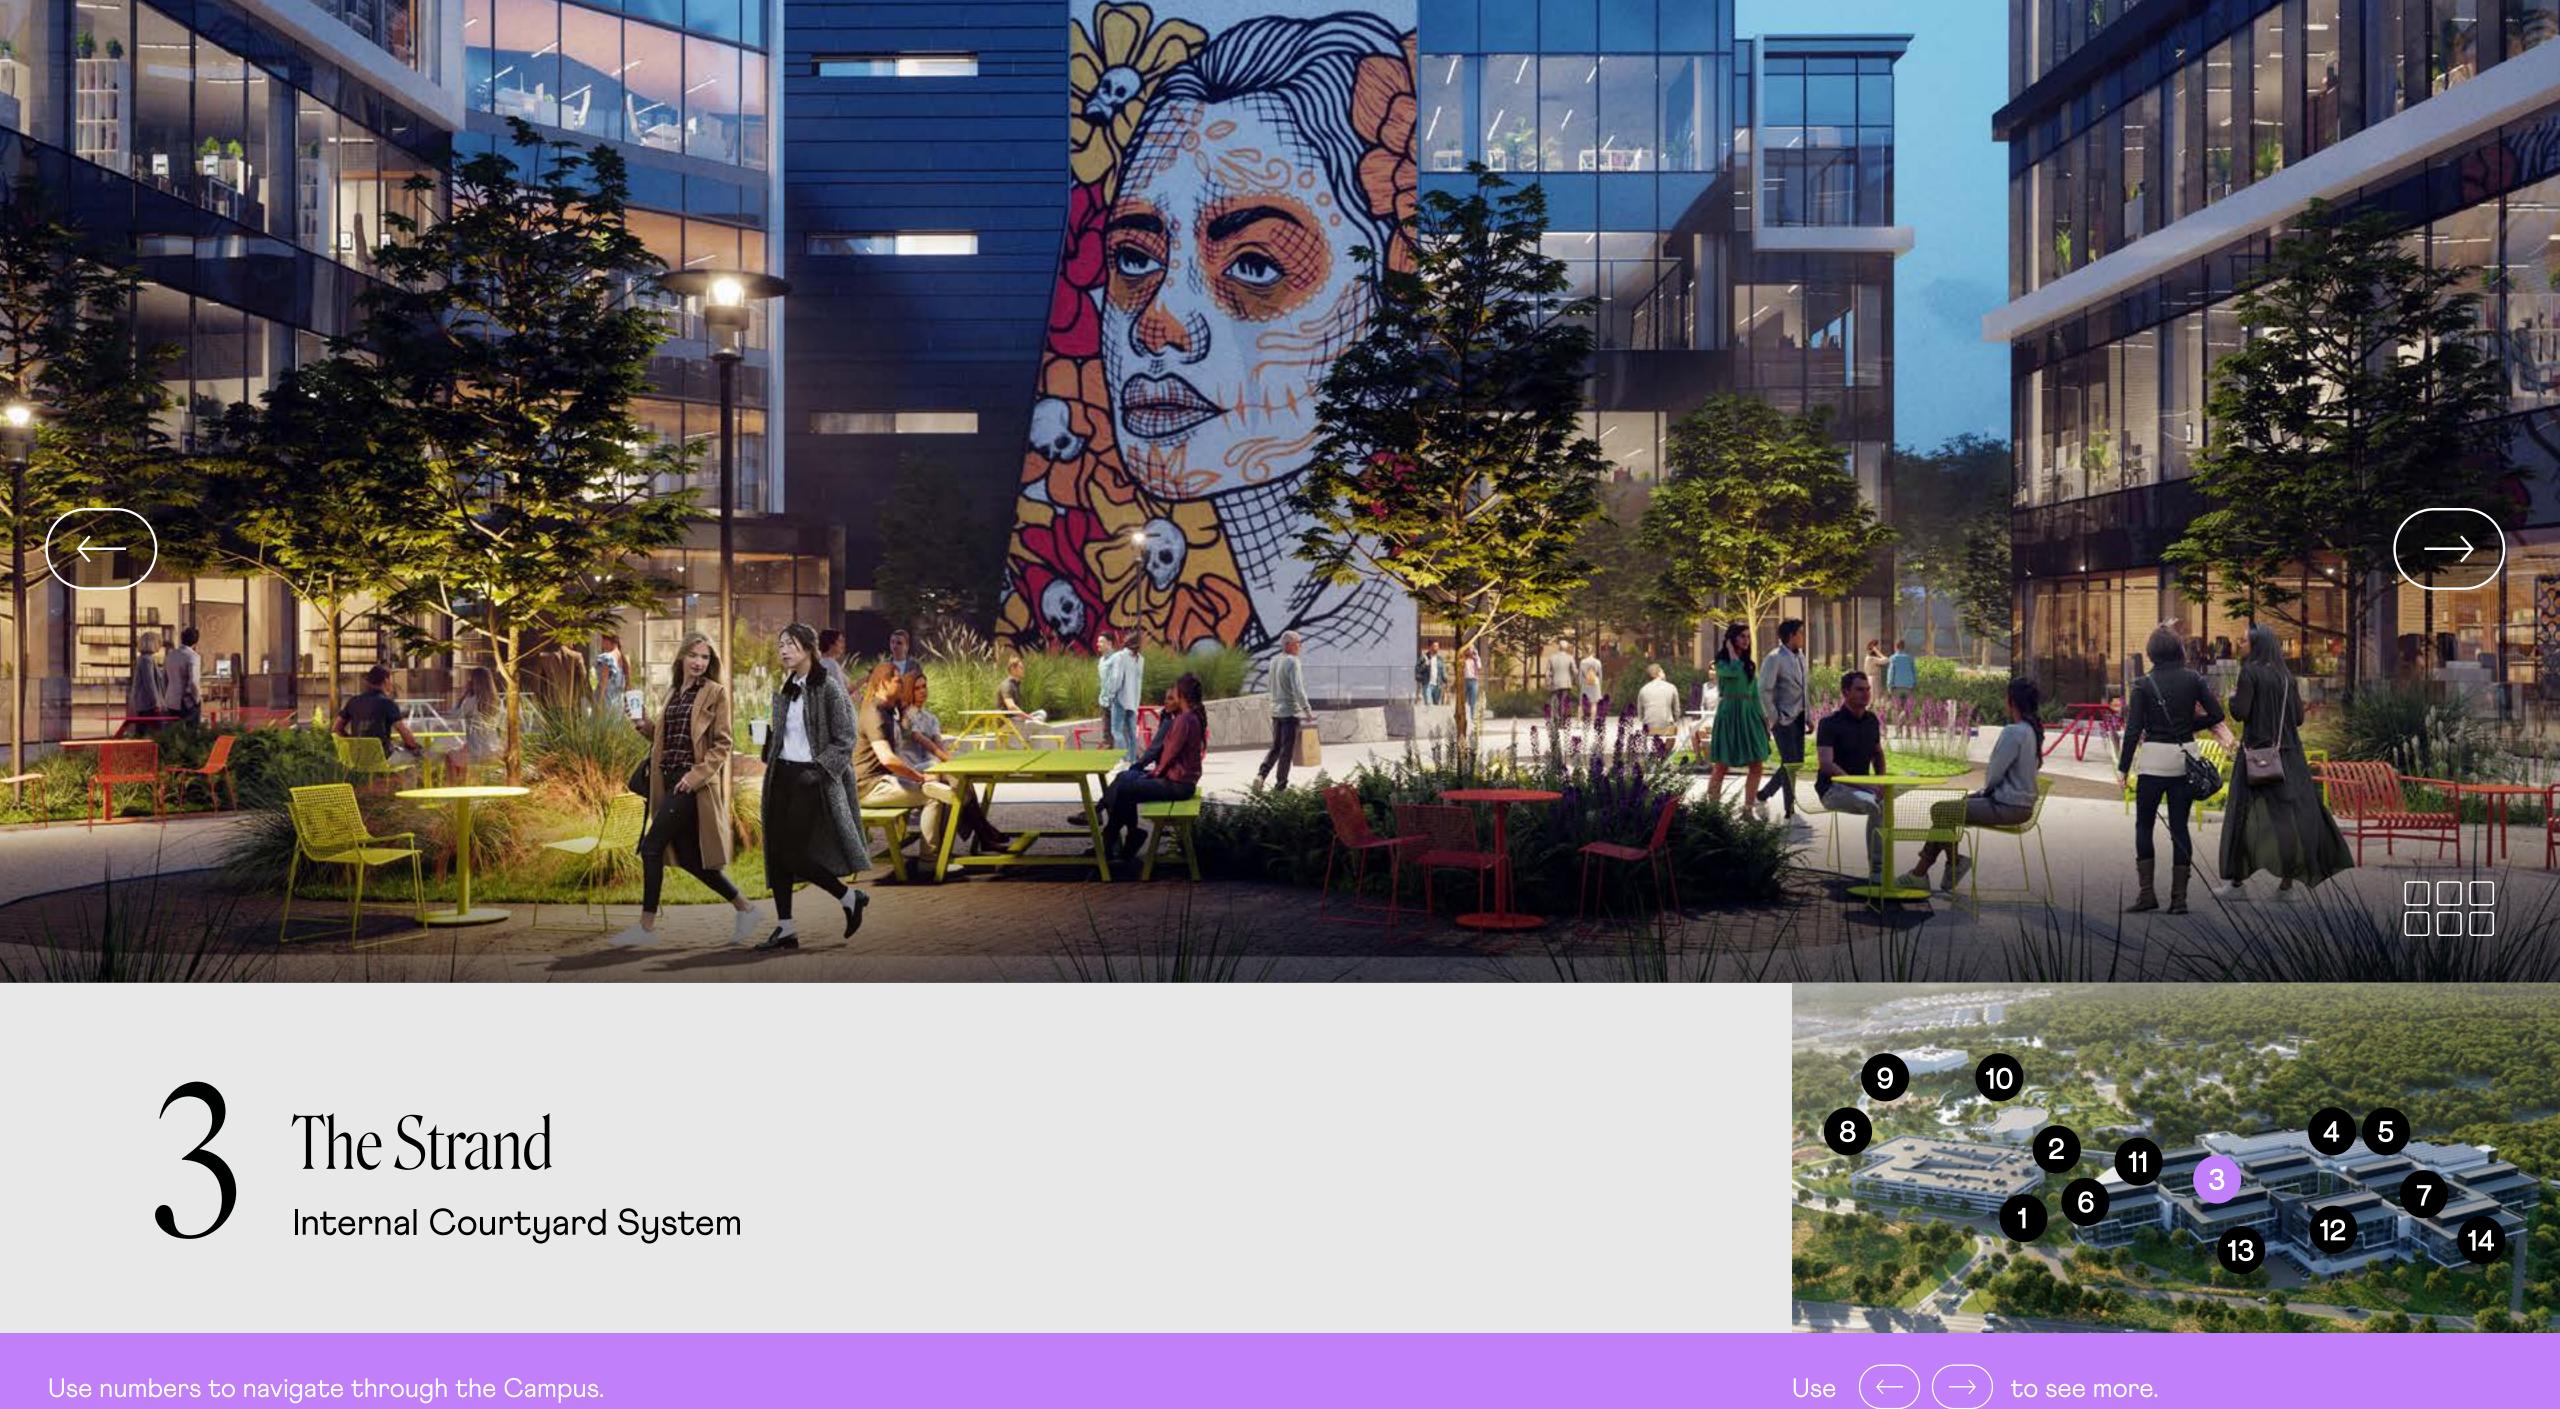

mega campus is curated with abundant communal and green space, neighboring residential, and plenty of room to grow – surrounding you with the places, spaces, and people that ignite innovation.





# Fueling Your Future





### Curate Your Campus

1.1M+ SF mega campus, divisible starting at 150K SF, prominent signage opportunities, on-site corporate housing & plenty of room to grow

## Work Outside the Box

150K SF of collaboration/meeting space & 58K SF welcome center

## Take a Fresh Perspective

5-acre green space, lakeside hike & bike trails, campus bike share & interconnected courtyards with direct building access

## Unlock All of Austin

Multiple points of ingress/egress, prominent corporate neighbors, convenient access to major thoroughfares: FM 2222, FM 620, Hwy 360





























































# Innovation Point Welcome Center







# Image: DescriptionInteriorImage: DescriptionTenant Space

















# Challenge. Empower. Achieve.

As a high-tech, high-touch developer for today's leading-edge brands, we never shy away from making big bets to deliver bold results. That's why, after over a decade, Karlin Innovation continues to help our tenants redefine what's possible in the world of life science and beyond.

## Karlin





### Leasing



Architect

Page/

#### Project Manager





Contractor

#### **Civil Engineer**



MEP



#### Landscape Architect

#### **DESIGN**WORKSHOP





#### **Rachel Coulter**

512.481.3058 rachel.coulter@streamrealty.com

#### Highpoint2222.com

#### **Brad Philp**

512.481.3018 bphilp@streamreal