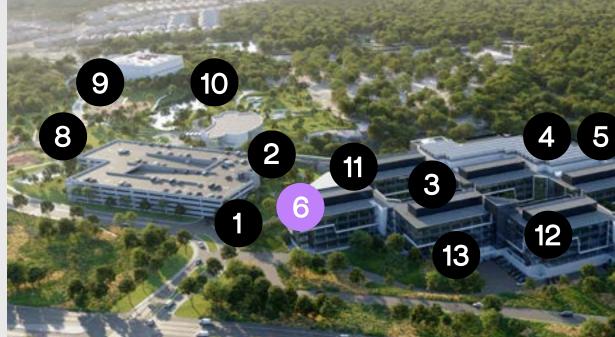

### Curate Your Campus

1.1M+ SF mega campus, divisible starting at 150K SF, prominent signage opportunities, on-site corporate housing & plenty of room to grow

## Work Outside the Box

150K SF of collaboration/meeting space & 58K SF welcome center

## Take a Fresh Perspective

5-acre green space, lakeside hike & bike trails, campus bike share & interconnected courtyards with direct building access

## Unlock All of Austin

Multiple points of ingress/egress, prominent corporate neighbors, convenient access to major thoroughfares: FM 2222, FM 620, Hwy 360