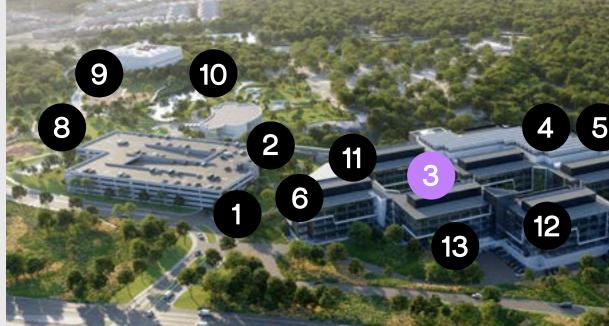

campus is curated with abundant communal and green space, neighboring residential, and plenty of room to grow – surrounding you with the places, spaces, and people that ignite innovation.





# Fueling Your Future





### Curate Your Campus

1.1M+ SF mega campus, divisible starting at 150K SF, prominent signage opportunities, on-site corporate housing & plenty of room to grow

## Work Outside the Box

150K SF of collaboration/meeting space & 58K SF welcome center

## Take a Fresh Perspective

5-acre green space, lakeside hike & bike trails, campus bike share & interconnected courtyards with direct building access

## Unlock All of Austin

Multiple points of ingress/egress, prominent corporate neighbors, convenient access to major thoroughfares: FM 2222, FM 620, Hwy 360





























































# Innovation Point Welcome Center







# Image: DescriptionInteriorImage: DescriptionTenant Space

















# Challenge. Empower. Achieve.

As a high-tech, high-touch developer for today's leading-edge brands, we never shy away from making big bets to deliver bold results. That's why, after over a decade, Karlin Innovation continues to help our tenants redefine what's possible in the world of life science and beyond.

## Karlin





### Leasing



Architect

Page/

#### Project Manager





Contractor

#### **Civil Engineer**



MEP



#### Landscape Architect

#### **DESIGN**WORKSHOP





#### **Rachel Coulter**

512.481.3058 rachel.coulter@streamrealty.com

#### Highpoint2222.com

#### **Brad Philp**

512.481.3018 bphilp@streamrealty.c