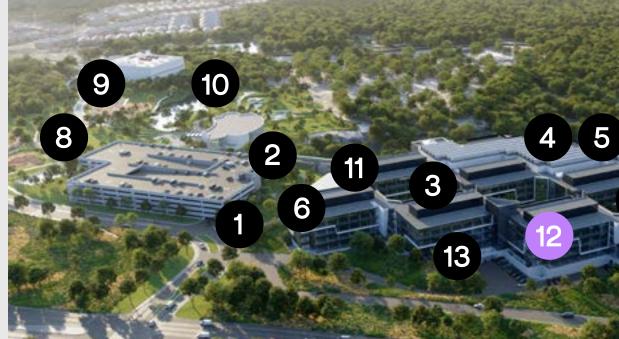

# Building Information

## Campus

# Highpoint 2222 is transforming the way Austin does business by giving you complete control over your space.

Points of Interest

Lake Travis 5 min drive

360 Bridge 7 min drive

Domain 15 min drive

Cedar Park 17 min drive