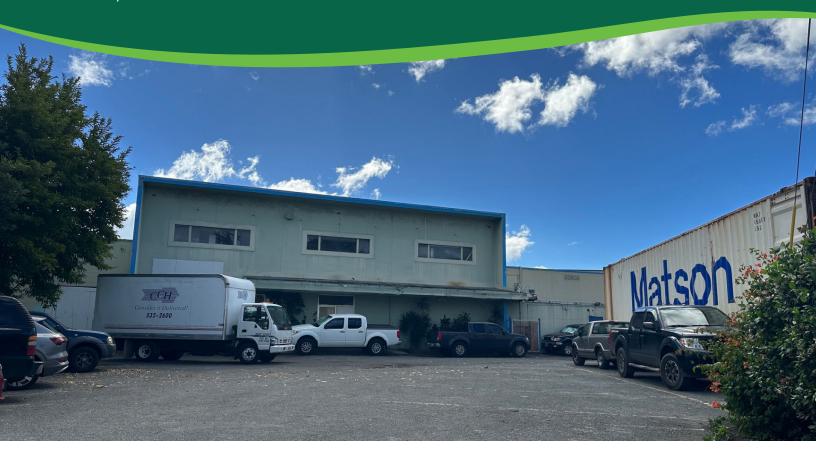

## **PROPERTY DESCRIPTION**

Opportunity to lease a free standing building and commercial land located in the Iwilei area. Located on the Colburn Street right behind the Marketplace at City Square, Just minutes from the shipping harbors and Honolulu Airport with easy access to Nimitz Highway and the H-1 freeway.

## **PROPERTY SNAPSHOT**

Location: Iwilei

Property Type: Industrial

TMK: (1) 1-5-21-29

**Size:** 26,991 SF

Ground Lease: \$29,136/ MO

Term: Negotiable

Available: 1/1/2024