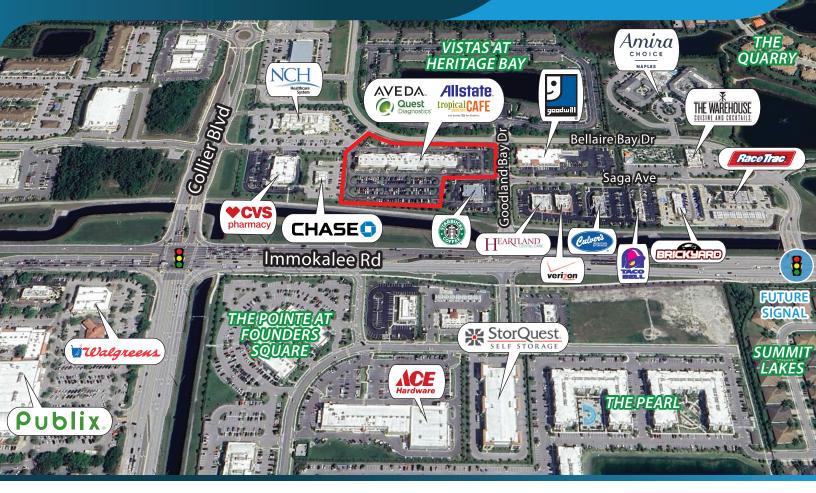

#### **PROPERTY OVERVIEW**

20± acre retail / office site, with services that include a CVS, Naples Community Hospital, Tropical Smoothie, Allstate Insurance, Quest Diagnostics, Starbucks, Mattress Firm, Goodwill, The Warehouse Restaurant, Brick Yard Car Wash and RaceTrac as well as many others.

### **PROPERTY HIGHLIGHTS**

- Access to Signalized Intersection
- Visible to Over 53,000 Vehicles Per Day
- 3,800 SF of Built Out Medical Office Space Available Now
- Located Close to NCH Hospital, Quest Diagnostics, & other Medical Synergies