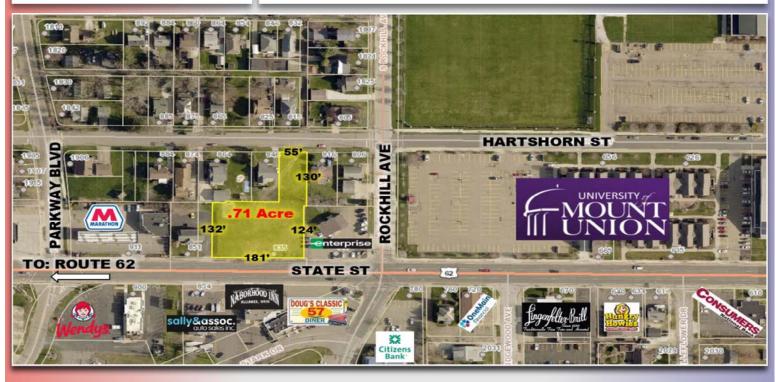

### 835 State St W, Alliance, OH, 44601

Directions: From I-77, take ramp #107 for US-62 towards Alliance, turn right onto US-62/W State St, property on the left.

#### SITE INFO

| Acre(s):       | 0.71            |
|----------------|-----------------|
| Frontage:      | 180'            |
| Depth:         | 250'            |
| County:        | Stark           |
| Township:      | Butler          |
| Zoning:        | B-2 Commercial  |
| Торо:          | Generally Level |
| Nearby Hwy:    | Route 62        |
| Distance:      | 3-4 Miles       |
| Traffic Count: | 20579           |
| Bus Lines:     | $\checkmark$    |
| Rail Name:     |                 |
|                |                 |

#### MISCELLANEOUS

\$4,971.36

Newly listed rare piece of undeveloped land to be built to suit on State St. High traffic count, great visibility, drive through access to Hartshorn St, and located near the University of Mount Union.