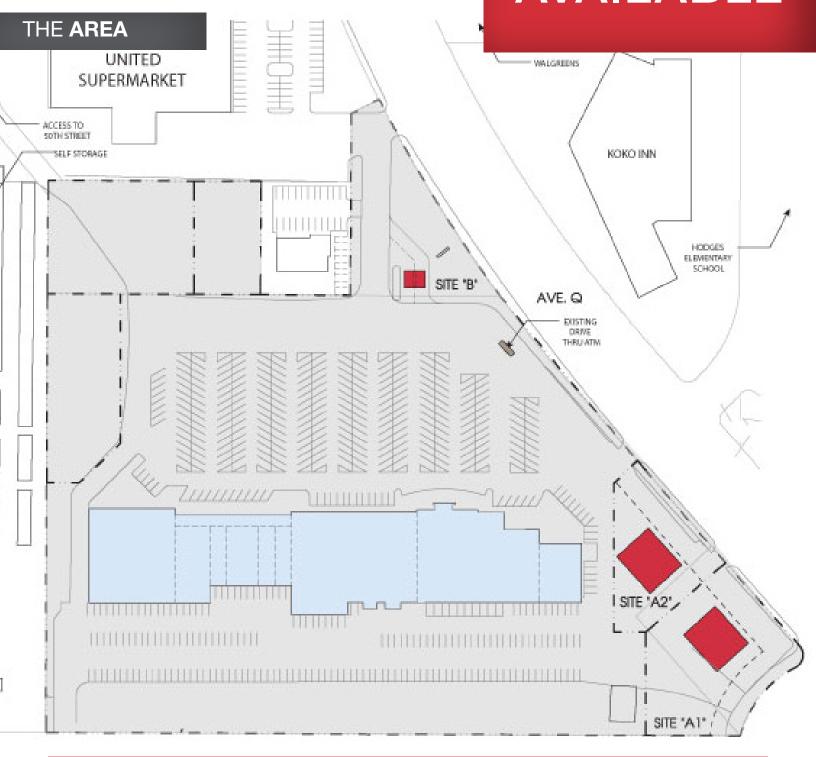

## **AVAILABLE**

| SITE | PARCEL SIZE (SF) | BUILDING SIZE* | POTENTIAL USER                        | PARKING SPOTS* |
|------|------------------|----------------|---------------------------------------|----------------|
| A-1  | 35,746 SF        | 4,200 SF       | Fast Food, QSR, etc.                  | 42             |
| A-2  | 23,193 SF        | 4,200 SF       | Fast Food, QSR, etc.                  | 42             |
| В    | 34,283 SF        | 200 SF         | Drive-Thru Coffee, Water or Ice Kiosk | -              |

### **Property Features**

- Briercroft Center is a well-known neighborhood shopping center with excellent traffic, visibility and co-tenancy including Family Dollar, Premier High School, and more.
- The center has 3 pad-site opportunities with possible build-to suit options. The sites offer excellent visibility and are a great fit for QSR & Drive-Thru beverage users. Ask agent for more details!