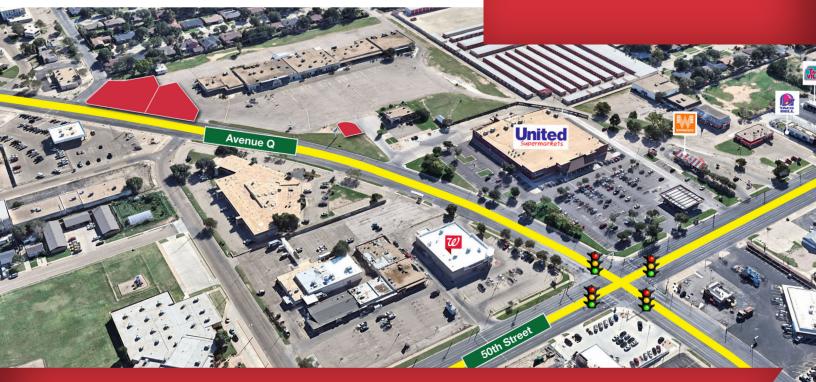

### Pad Sites Available at Briercroft Center

5302 Avenue Q, Lubbock, TX 79412

### **Property Features**

- Briercroft Center is a well-known neighborhood shopping center with excellent traffic, visibility and co-tenancy including Family Dollar, Premier High School, and more.
- The center has 3 pad-site opportunities with possible build-to suit options. The sites offer excellent visibility and are a great fit for QSR & Drive-Thru beverage users. Ask agent for more details!

#### **Location Advantages**

- This shopping center is located in an extremely dense area of central Lubbock, serving over 13,000 people in a 1 mile radius and over 90,000 in a 3 mile radius
- The center has excellent access and is close to 50th Street, Avenue Q, and I-27, all major arterial roads in Lubbock
- This center is next to United Supermarkets, Walgreens, and other national tenants that help drive traffic and energy to the area