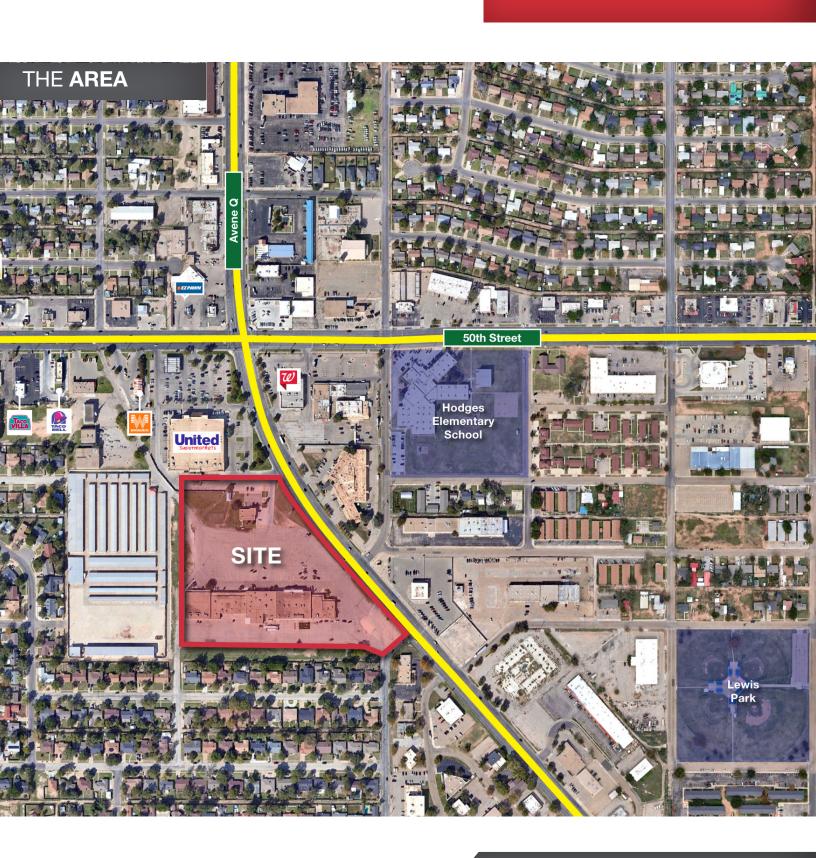

### Pad Sites Available at Briercroft Center

5302 Avenue Q, Lubbock, TX 79412

#### **Location Advantages**

- This shopping center is located in an extremely dense area of central Lubbock, serving over 13,000 people in a 1 mile radius and over 90,000 in a 3 mile radius
- The center has excellent access and is close to 50th Street, Avenue Q, and I-27, all major arterial roads in Lubbock
- This center is next to United Supermarkets, Walgreens, and other national tenants that help drive traffic and energy to the area