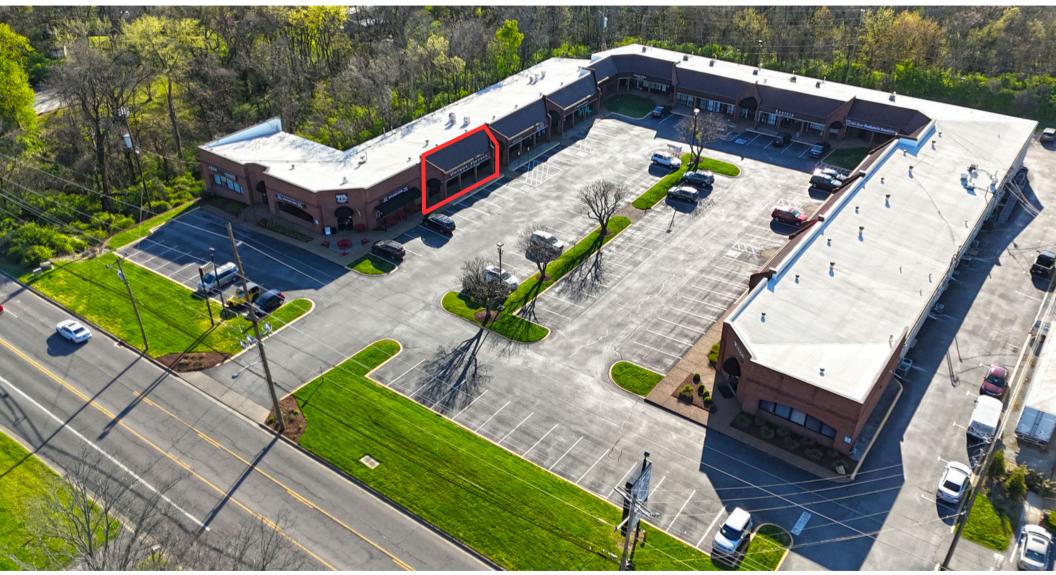

# Suite 234 & 235 | \$25.00 PSF NNN | 2,435+ SF

## Space Highlights

- Current Restaurant Space
- Open Dining Area
- Kitchen Hood
- (3) Restrooms
- (1) Small Office
- Storage Closet