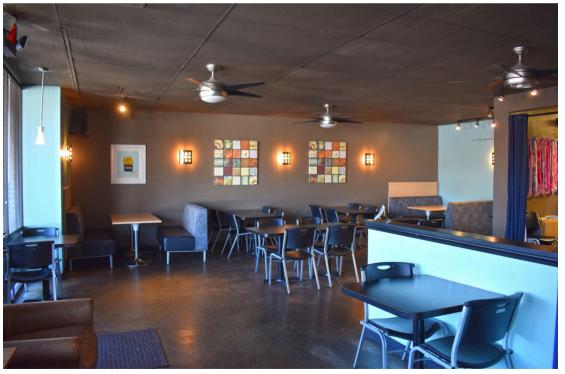

## Space Highlights

- Current Restaurant Space
- Open Dining Area
- Kitchen Hood
- (3) Restrooms
- (1) Small Office
- Storage Closet