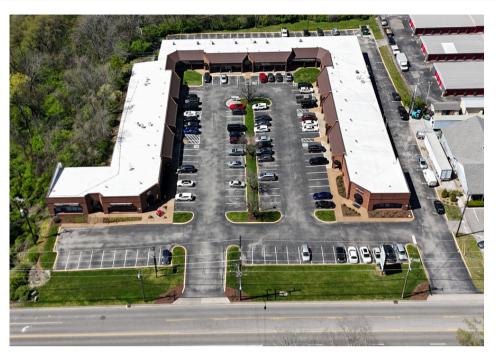

## **Property Highlights**

Trousdale Dr Traffic Count: 17,277

Total Building Size: 38,205<u>+</u> SF

Multi Tenant Building

Parking Spaces: 150

Lot Size: 3.97 Acres

Street Signage

Easy Access from I-65 / I-24