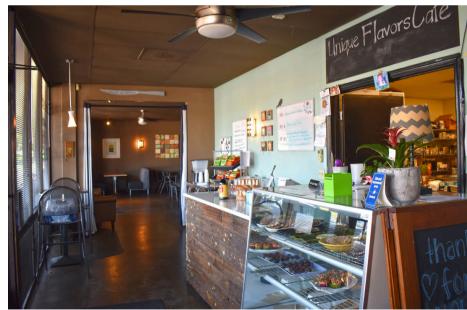

## Space Highlights

- Current Restaurant Space
- Open Dining Area
- Kitchen Hood
- (3) Restrooms
- (1) Small Office
- Storage Closet