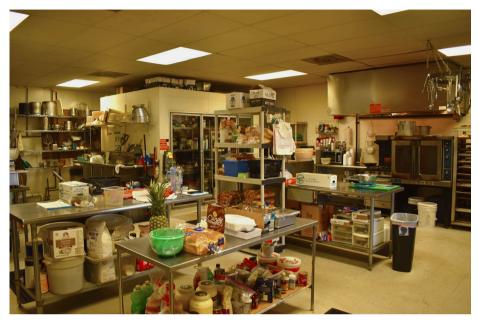

## Space Highlights

- Current Restaurant Space
- Open Dining Area
- Kitchen Hood
- (3) Restrooms
- (1) Small Office
- Storage Closet

#### Cooler & Equipment Potentially Available For Purchase