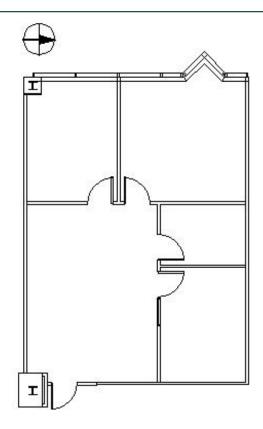

### **SPACE PLAN**

### **DETAILS**

 Square Feet:
 1,009 S.F.

 Net Rent:
 \$17.00/S.F.

 OP. Expense:
 \$8.66/S.F.

 Tax:
 \$2.75/S.F.

 Gross Rent:
 \$28.41/S.F.