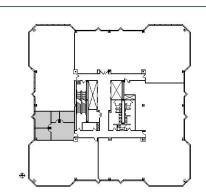

### **DETAILS**

 Square Feet:
 1,009 S.F.

 Net Rent:
 \$17.00/S.F.

 OP. Expense:
 \$8.66/S.F.

 Tax:
 \$2.75/S.F.

 Gross Rent:
 \$28.41/S.F.

### **SPACE PLAN**

### **SUITE FEATURES**

- RW Amenities
- 2 Executive Window Line Offices
- · Conference Room with Full Glass Panel
- · Open Area
- Break Room
- · On-Site Management
- Conference & Training Center to Seat 75-80
- 5-Level Structured Parking Deck
- · On-Site Health Club
- · Cafeteria & Riverwalk Cafe
- On PACE Main Line for Buffalo Grove & Deerfield Metra Stations
- · Adjacent to Forest Preserve Walking Trails
- On-Site Security Guard Service
- Fiber, Wireless & Cable available (AT&T, Comcast & BOB)

## SEVENTH FLOOR PLAN





# **HAMILTON PARTNERS - Sponsoring Broker**

### Mike Rolfs

mrolfs@hpre.com

P 847-459-5561 F 847-459-8918

### **Brian Lunt**

■ blunt@hpre.com

P 847-459-2249 F 847-459-8918