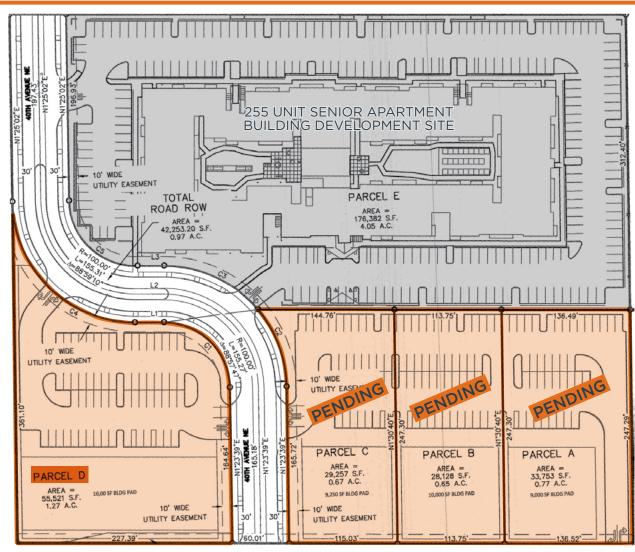

#### LOCATION HIGHLIGHTS

- Strong Retail Trade Area
- Strong Medical Trade Area
- Snohomish County Population: 800,000+
- 5 miles to Seattle Premium Outlets & Tulalip Resort Casino
- Adjacent to 255 Unit Senior Housing Complex
- Location of a New 4-Way Stop-lit Intersection
- Traffic Mitigation Fees are Pre-Paid and included in the land price
- Less than 1 minute to I-5
- Excellent Traffic Counts: Highway 531 (172nd St NE) 25,000+ VPD // Highway 531 77,000 VPD on I-5

### FOR SALE: 41 LAND PARCELS REMAINING

### STRONG RETAIL & MEDICAL OFFICE AREA (WITHIN 1 MILE)

3905 172ND ST NE, ARLINGTON, WA 98223

**BOUNDARY LINES MAY BE ADJUSTED** 