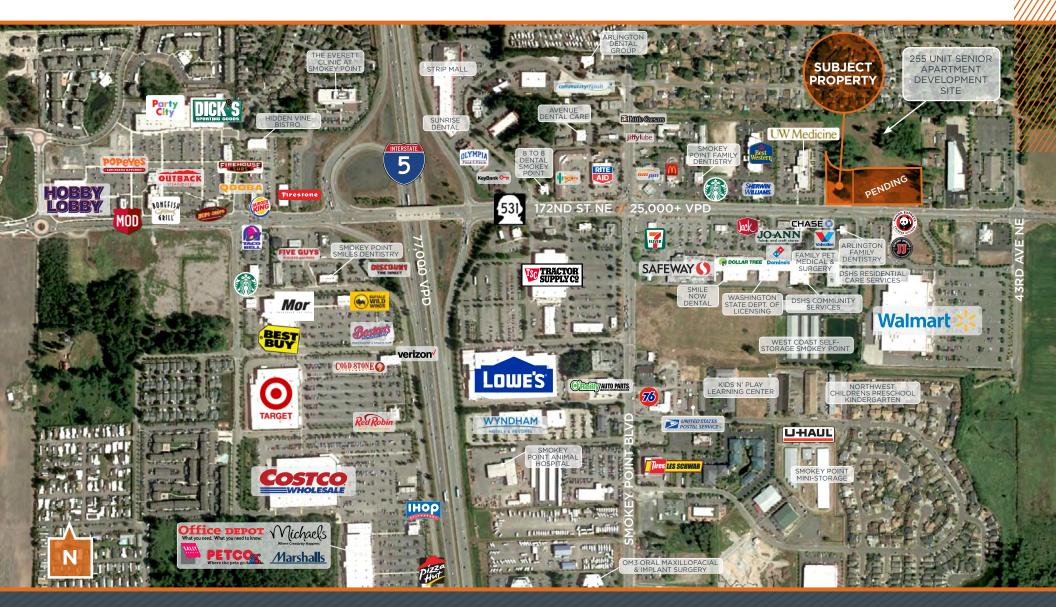

#### LOCATION HIGHLIGHTS

- Strong Retail Trade Area
- Strong Medical Trade Area
- Snohomish County Population: 800,000+
- 5 miles to Seattle Premium Outlets & Tulalip Resort Casino
- Adjacent to 255 Unit Senior Housing Complex
- Location of a New 4-Way Stop-lit Intersection
- Traffic Mitigation Fees are Pre-Paid and included in the land price
- Less than 1 minute to I-5
- Excellent Traffic Counts: Highway 531 (172nd St NE) 25,000+ VPD // Highway 531 77,000 VPD on I-5

#### **RETAIL**

Walmart
Costco
Target
Best Buy
Hobby Lobby
Dick's Sporting Goods
Marshalls
Lowe's Home Improvement
Tractor Supply Co
Safeway
Rite Aid

#### RESTAURANTS

IHOP
Hops N Drops/Hopjack's
Mod Pizza
Outback Steak House
Bonefish Grill
Qdoba
Buffalo Wild Wings
Boston's Restaurant &
Sports Bar
Red Robin Gourmet
Burgers & Brews
Panda Express
Jimmy Johns
Firehouse Subs

#### HOSPITALITY

Wyndham Garden Hotel Best Western Plus Quality Inn

### MEDICAL SERVICES

UW Medicine Smokey Point The Everett Clinic Arlington Smile Now Dental Smokey Point Family Dentistry Smokey Point Smiles
Dentistry
Arlington Family
Dentistry
Arlington Dental Group
Avenue Dental Care
Sunrise Dental
8 to 8 Dental Smokey
Point
DSHS Community
Services
Family Pet Medical &
Surgery
Safeway/Walmart/
Costco Pharmacy