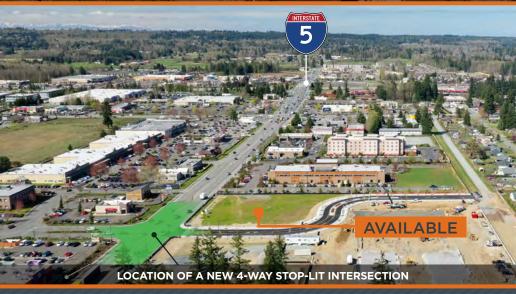

#### LOCATION HIGHLIGHTS

- Strong Retail Trade Area
- Strong Medical Trade Area
- Snohomish County Population: 800,000+
- 5 miles to Seattle Premium Outlets & Tulalip Resort Casino
- Adjacent to 255 Unit Senior Housing Complex
- Location of a New 4-Way Stop-lit Intersection
- Traffic Mitigation Fees are Pre-Paid and included in the land price
- Less than 1 minute to I-5
- Excellent Traffic Counts: Highway 531 (172nd St NE) 25,000+ VPD // Highway 531 77,000 VPD on I-5