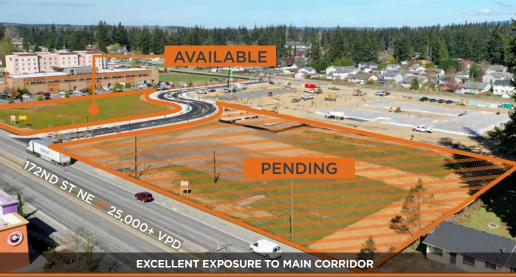

#### LOCATION HIGHLIGHTS

- Strong Retail Trade Area
- Strong Medical Trade Area
- Snohomish County Population: 800,000+
- 5 miles to Seattle Premium Outlets & Tulalip Resort Casino
- Adjacent to 255 Unit Senior Housing Complex
- Location of a New 4-Way Stop-lit Intersection
- Traffic Mitigation Fees are Pre-Paid and included in the land price
- Less than 1 minute to I-5
- Excellent Traffic Counts: Highway 531 (172nd St NE) 25,000+ VPD // Highway 531 77,000 VPD on I-5

### STRONG RETAIL & MEDICAL OFFICE AREA (WITHIN 1 MILE)

3905 172ND ST NE, ARLINGTON, WA 98223

**BOUNDARY LINES MAY BE ADJUSTED** 