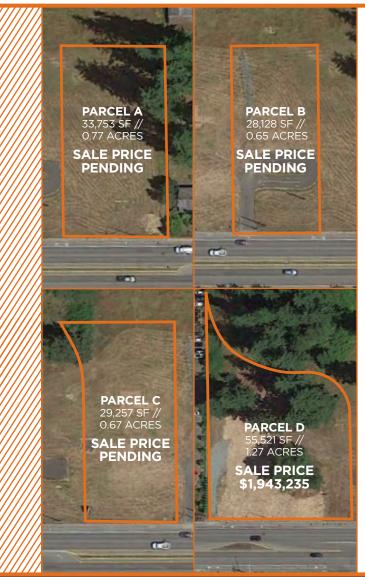

### FOR SALE: 41 LAND PARCELS REMAINING

### STRONG RETAIL & MEDICAL OFFICE AREA (WITHIN 1 MILE)

3905 172ND ST NE, ARLINGTON, WA 98223

**BOUNDARY LINES MAY BE ADJUSTED** 