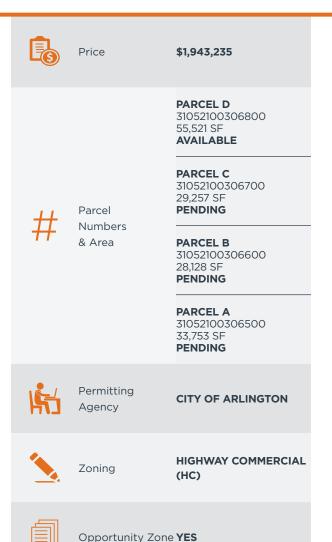

### FOR SALE: 41 LAND PARCELS REMAINING

### STRONG RETAIL & MEDICAL OFFICE AREA (WITHIN 1 MILE)

3905 172ND ST NE, ARLINGTON, WA 98223

**BOUNDARY LINES MAY BE ADJUSTED** 