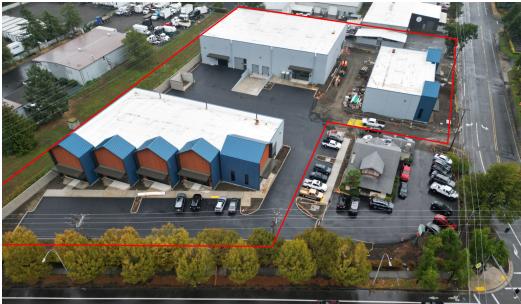

#### **PROPERTY DESCRIPTION**

Brand new high-quality construction of three industrial buildings with availability ranging from 2,500 - 17,050 SF. Signaled intersection at 130th Avenue & Highway 212 with high-traffic exposure.

#### **OFFERING SUMMARY**

| Lease Rate:         | Call for rates |  |
|---------------------|----------------|--|
| Total Project Size: | 36,554 SF      |  |
| Building A Size:    | 12,702 SF      |  |
| Building B Size:    | 17,050 SF      |  |
| Building C Size:    | 6,792 SF       |  |
| Power:              | 3 Phase        |  |