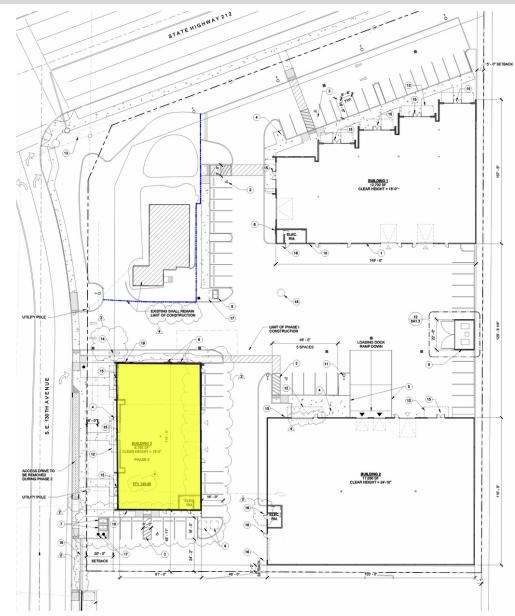

#### **OFFERING SUMMARY**

| Lease Rate:         | Call for rates |  |
|---------------------|----------------|--|
| Total Project Size: | 36,554 SF      |  |
| Building A Size:    | 12,702 SF      |  |
| Building B Size:    | 17,050 SF      |  |
| Building C Size:    | 6,792 SF       |  |
| Power:              | 3 Phase        |  |

#### **BUILDING A**

- Building Size: 12,702 SF
- Minimum Divisible: 2,500 SF
- Clear Height: 18'
- Grade Level Doors: 3
- Highway 212 exposure

**Tyler Dean** 503.972.7278 tyler@macadamforbes.com Licensed in OR

#### **BUILDING C**

- Building Size: 6,792 SF
- Minimum Divisible: 3,396 SF
- Clear Height: 18'
- Grade Level Doors: 2

**Tyler Dean** 503.972.7278 tyler@macadamforbes.com Licensed in OR