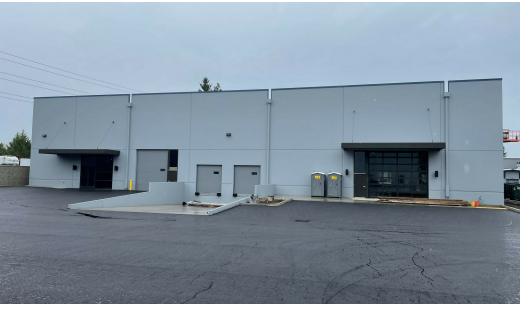

### New Construction Now Complete!

#### **PROPERTY DESCRIPTION**

Brand new high-quality construction of three industrial buildings with availability ranging from 2,500 - 17,050 SF. Signaled intersection at 130th Avenue & Highway 212 with high-traffic exposure.

#### **BUILDING B**

- Building Size: 17,050 SF
- Minimum Divisible: 12,540 SF
- Clear Height: 25'
- Grade Level Doors: 3
- Dock High Doors: 2

**Tyler Dean** 503.972.7278 tyler@macadamforbes.com Licensed in OR