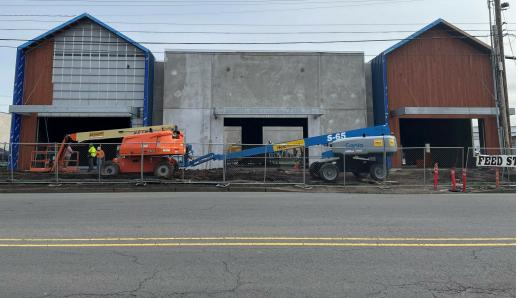

### New Construction Now Complete!

#### **PROPERTY DESCRIPTION**

Brand new high-quality construction of three industrial buildings with availability ranging from 2,500 - 17,050 SF. Signaled intersection at 130th Avenue & Highway 212 with high-traffic exposure.

#### **BUILDING A**

- Building Size: 12,702 SF
- Minimum Divisible: 2,500 SF
- Clear Height: 18'
- Grade Level Doors: 3
- Highway 212 exposure

**Tyler Dean** 503.972.7278 tyler@macadamforbes.com Licensed in OR