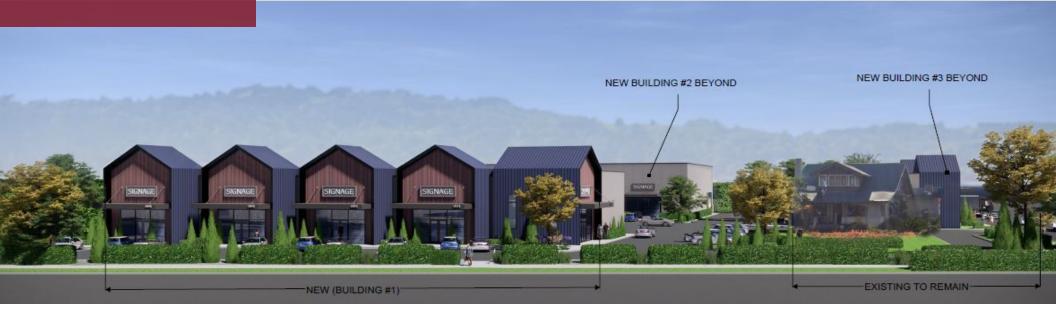

#### **PROPERTY DESCRIPTION**

Brand new high-quality construction of three industrial buildings with availability ranging from 2,500 - 17,050 SF. Signaled intersection at 130th Avenue & Highway 212 with high-traffic exposure.

#### **OFFERING SUMMARY**

| Lease Rate:         | Call for rates |  |
|---------------------|----------------|--|
| Total Project Size: | 36,554 SF      |  |
| Building A Size:    | 12,702 SF      |  |
| Building B Size:    | 17,050 SF      |  |
| Building C Size:    | 6,792 SF       |  |
| Power:              | 3 Phase        |  |