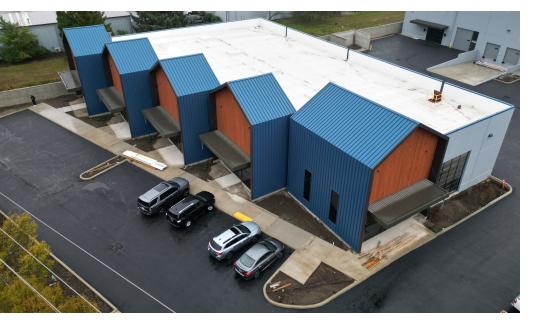

#### **BUILDING A**

- Building Size: 12,702 SF
- Minimum Divisible: 2,500 SF
- Clear Height: 18'
- Grade Level Doors: 3
- Highway 212 exposure

**Tyler Dean** 503.972.7278 tyler@macadamforbes.com Licensed in OR