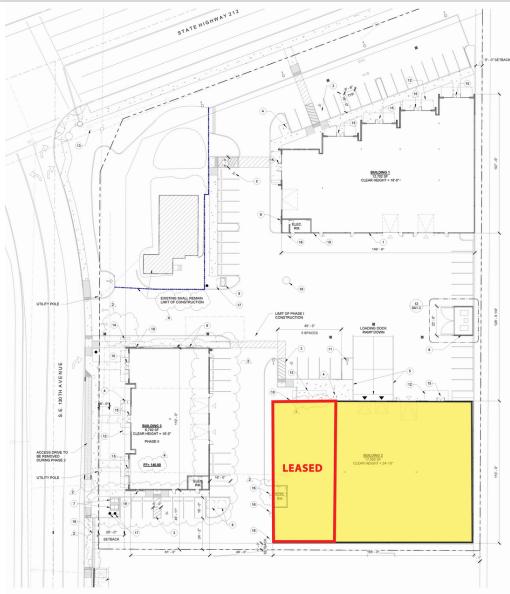

#### **OFFERING SUMMARY**

| Lease Rate:         | Call for rates |  |
|---------------------|----------------|--|
| Total Project Size: | 36,554 SF      |  |
| Building A Size:    | 12,702 SF      |  |
| Building B Size:    | 17,050 SF      |  |
| Building C Size:    | 6,792 SF       |  |
| Power:              | 3 Phase        |  |

#### **BUILDING B**

- Building Size: 17,050 SF
- Minimum Divisible: 12,540 SF
- Clear Height: 25'
- Grade Level Doors: 3
- Dock High Doors: 2

**Tyler Dean** 503.972.7278 tyler@macadamforbes.com Licensed in OR

#### **BUILDING C**

- Building Size: 6,792 SF
- Minimum Divisible: 3,396 SF
- Clear Height: 18'
- Grade Level Doors: 2

**Tyler Dean** 503.972.7278 tyler@macadamforbes.com Licensed in OR