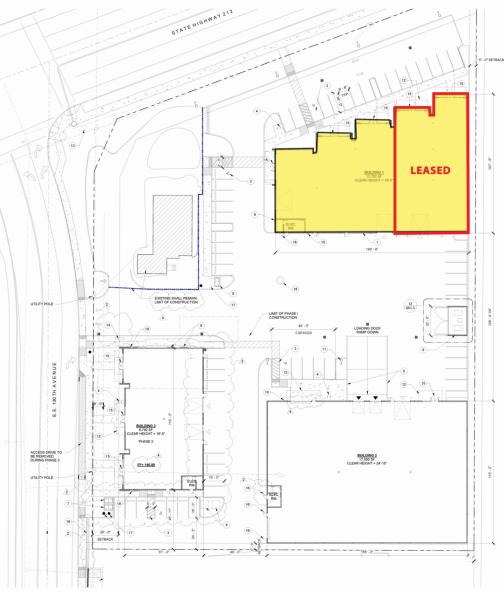

#### **OFFERING SUMMARY**

| Lease Rate:         | Call for rates |  |
|---------------------|----------------|--|
| Total Project Size: | 36,554 SF      |  |
| Building A Size:    | 12,702 SF      |  |
| Building B Size:    | 17,050 SF      |  |
| Building C Size:    | 6,792 SF       |  |
| Power:              | 3 Phase        |  |

#### **BUILDING A**

- Building Size: 12,702 SF
- Minimum Divisible: 2,500 SF
- Clear Height: 18'
- Grade Level Doors: 3
- Highway 212 exposure

**Tyler Dean** 503.972.7278 tyler@macadamforbes.com Licensed in OR

#### **BUILDING B**

- Building Size: 17,050 SF
- Minimum Divisible: 12,540 SF
- Clear Height: 25'
- Grade Level Doors: 3
- Dock High Doors: 2

**Tyler Dean** 503.972.7278 tyler@macadamforbes.com Licensed in OR

#### **BUILDING C**

- Building Size: 6,792 SF
- Minimum Divisible: 3,396 SF
- Clear Height: 18'
- Grade Level Doors: 2

**Tyler Dean** 503.972.7278 tyler@macadamforbes.com Licensed in OR