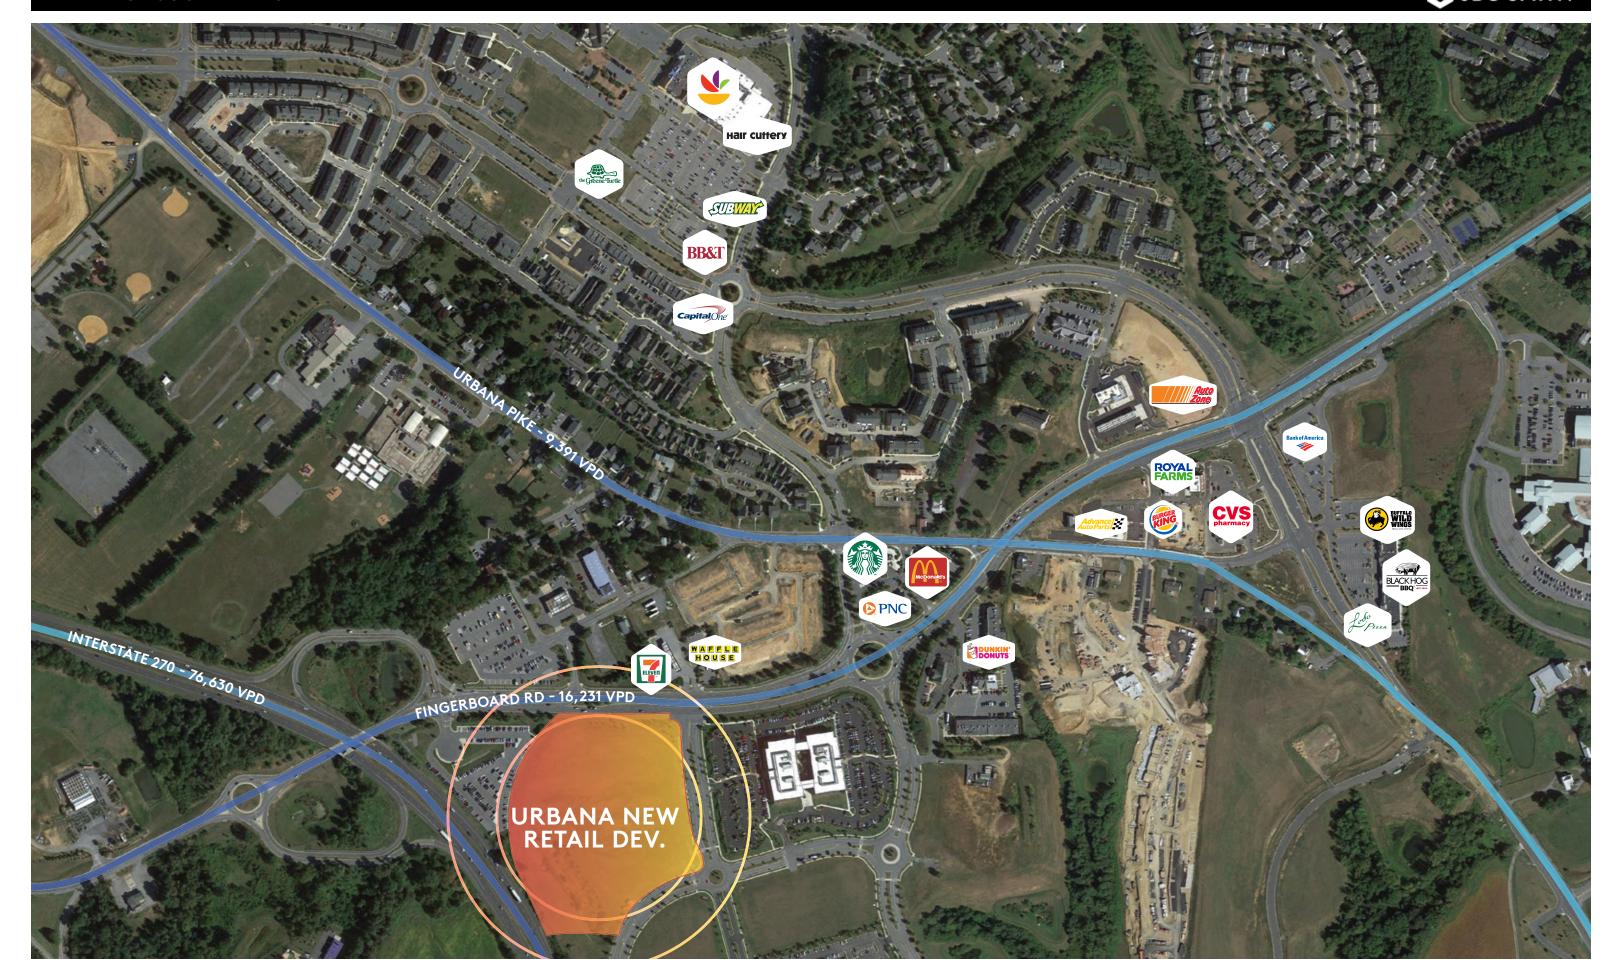

#### PROPERTY OVERVIEW

Beautifully designed first-class new retail development at the primary access point into the Villages of Urbana. Well thought out and appointed architecture, ample surface parking, with incredible visibility and signage opportunity. Be at the gateway of the highly successful residential development, with daytime employee base to include Fannie Mae, Kite Pharmaceutical, and Legal & General America.

## TRAFFIC COUNT

72,630 vehicles daily on I-270