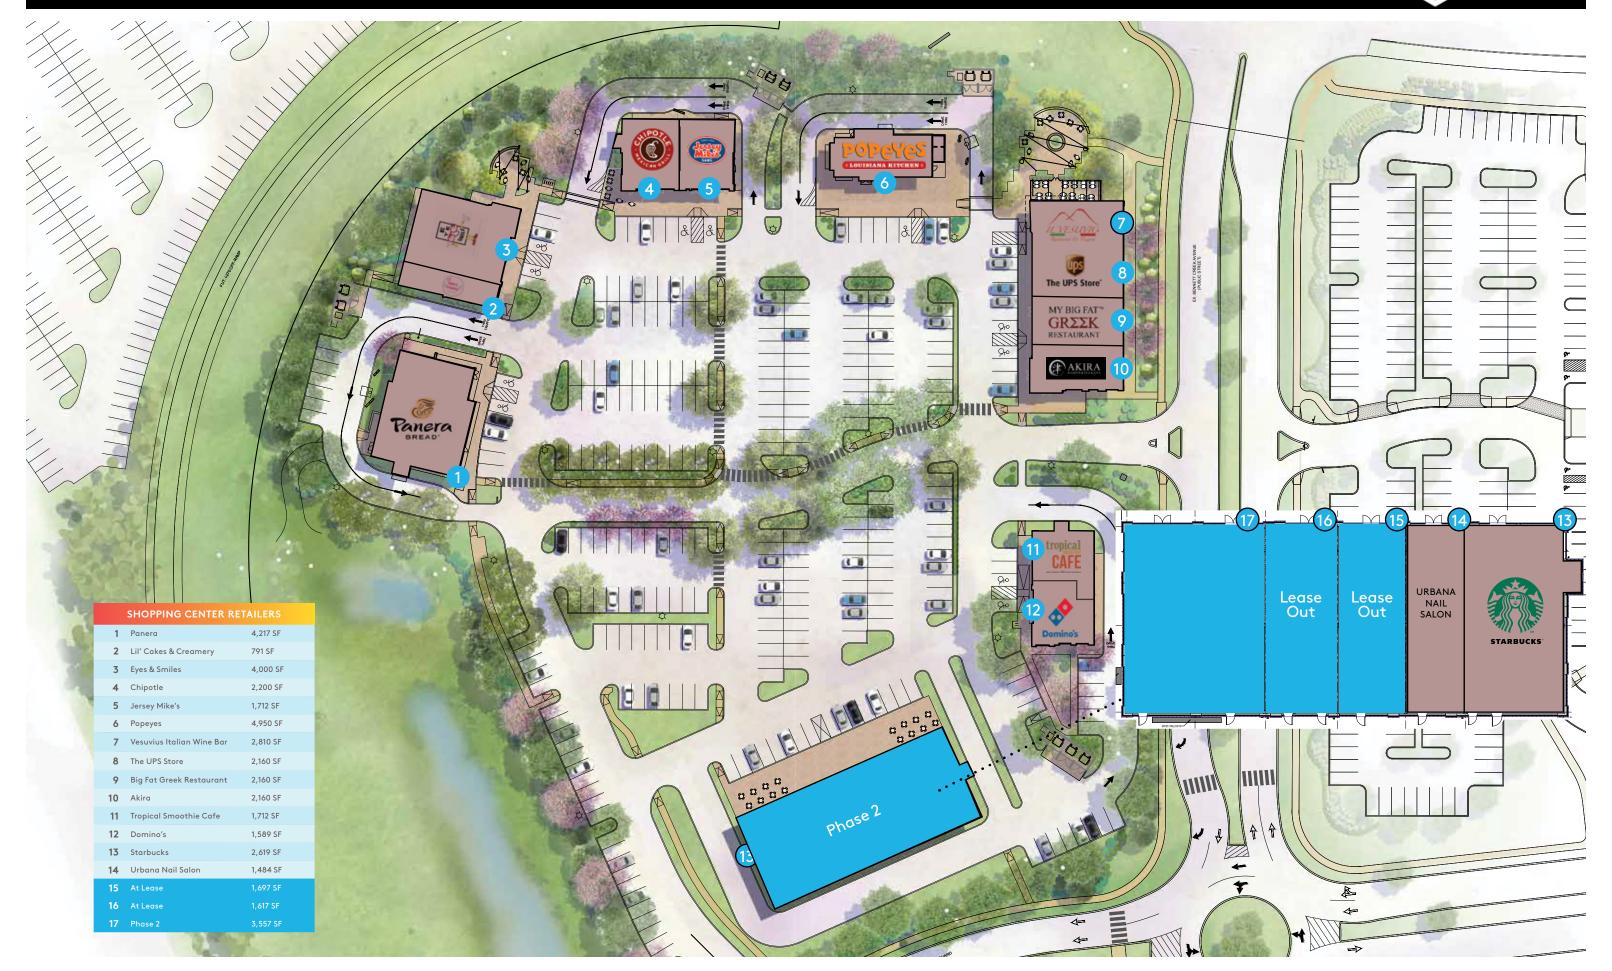

### SPACE AVAILABLE

New first-class retail development with spaces from 1,355 – 3,557 SF of street level suites.

**POPULATION** 

# **GROSS LEASABLE AREA**

38,126 sf.