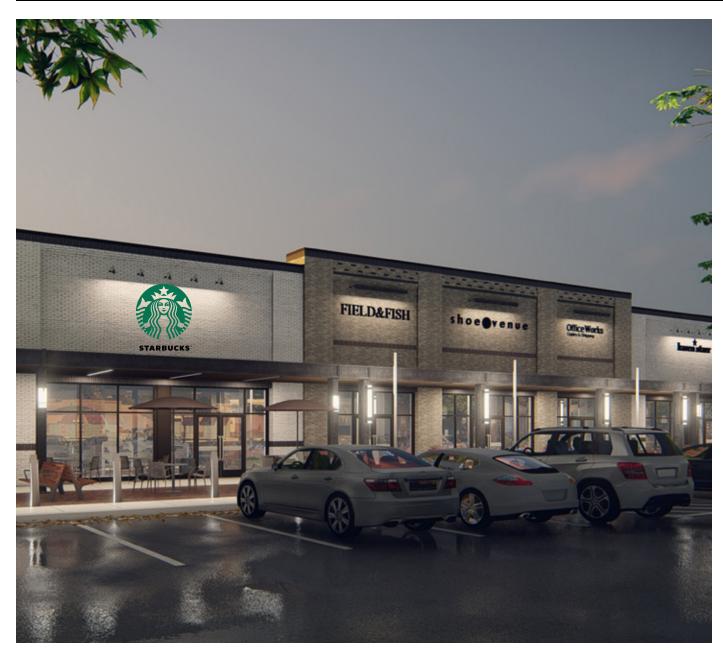

#### PROPERTY OVERVIEW

Beautifully designed first-class new retail development at the primary access point into the Villages of Urbana. Well thought out and appointed architecture, ample surface parking, with incredible visibility and signage opportunity. Be at the gateway of the highly successful residential development, with daytime employee base to include Fannie Mae, Kite Pharmaceutical, and Legal & General America.

## LOCATION

Urbana, MD Phase 2 anticipated delivery is Q4 2024 | Join Chipotle, Panera Bread, The UPS Store, Tropical Smoothie, Starbucks and others.

### SPACE AVAILABLE

New first-class retail development with spaces from 1,355 – 3,557 SF of street level suites.

**POPULATION** 