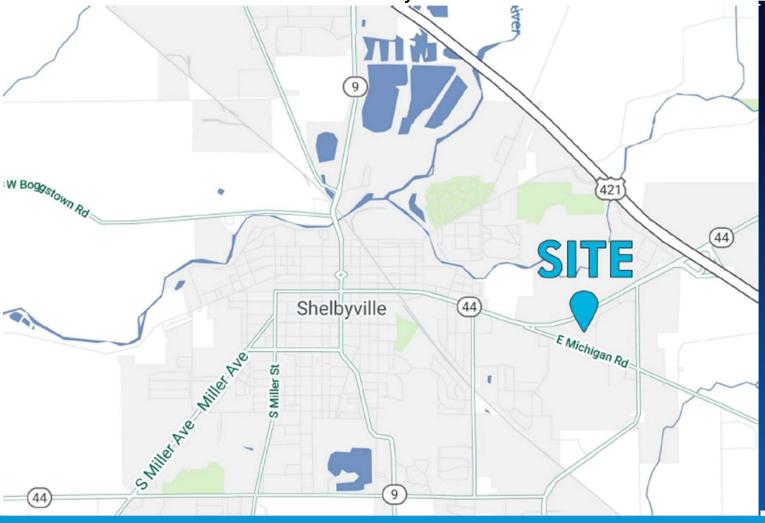

### **About The Property**

- Close proximity to I-74 on State Road 44
- · Located along the main thoroughfare and retail corridor in Shelbyville
- Surrounding retailers include Walmart Supercenter, Big Lots, Aldi, Rural King, Kroger and Goodwill
- Permitted uses: retail. entertainment, general office, industrial, medical