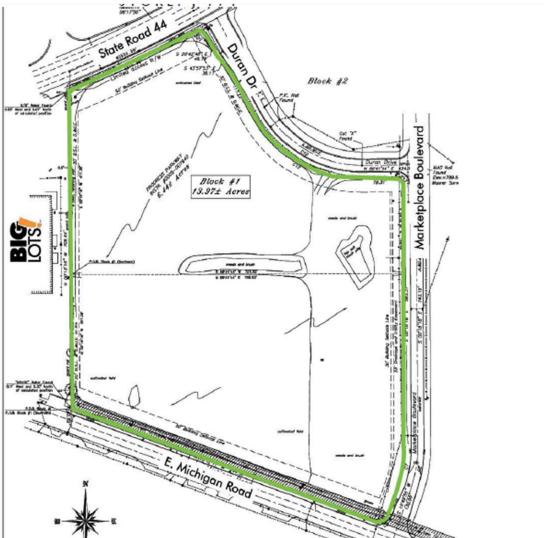

## **Property Description**

- Land Size Parcel I- 6.44 Acres Parcel 2- 7.53 Acres
- Zoning BH