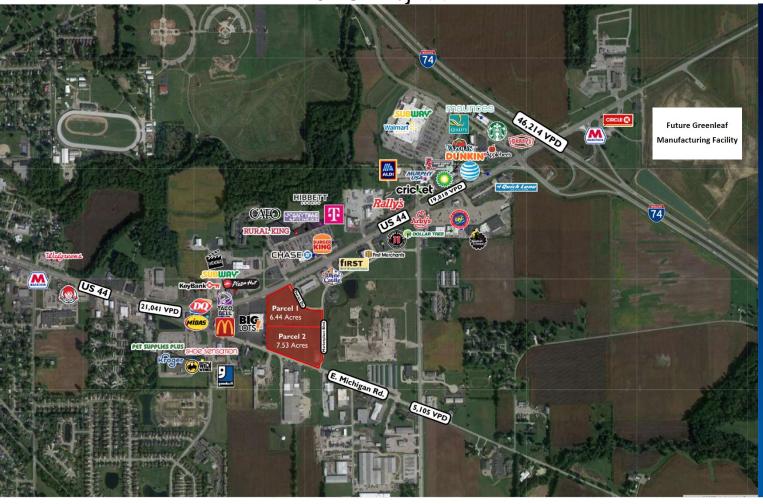

### **About The Property**

- Close proximity to I-74 on State Road 44
- · Located along the main thoroughfare and retail corridor in Shelbyville
- Surrounding retailers include Walmart Supercenter, Big Lots, Aldi, Rural King, Kroger and Goodwill
- Permitted uses: retail. entertainment, general office, industrial, medical

LAND AVAILABLE FOR SALE

## **Property Description**

- Land Size Parcel I- 6.44 Acres Parcel 2- 7.53 Acres
- Zoning BH