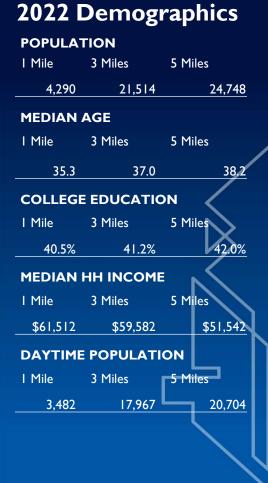

to I-74 on State Road 44
- · Located along the main thoroughfare and retail corridor in Shelbyville
- Surrounding retailers include Walmart Supercenter, Big Lots, Aldi, Rural King, Kroger and Goodwill
- Permitted uses: retail. entertainment, general office, industrial, medical

LAND AVAILABLE FOR SALE

#### **BRADLEY COMPANY**

Beth Patterson, CCIM Senior Vice President | Principal T: 317.663.6558 C: 317.514.8454 bpatterson@bradleyco.com



# SHELBYVILLE MARKETPLACE IN-44 & DURAN DR.

SHELBYVILLE, IN







## **Property Description**

- Land Size Parcel I- 6.44 Acres Parcel 2- 7.53 Acres
- Zoning BH



### **BRADLEY COMPANY**

Beth Patterson, CCIM Senior Vice President | Principal T: 317.663.6558 C: 317.514.8454 bpatterson@bradleyco.com



## SHELBYVILLE MARKETPLACE

SHELBYVILLE, IN







@realestate

#### **BRADLEY COMPANY**

Beth Patterson, CCIM Senior Vice President | Principal T: 317.663.6558 C: 317.514.8454 bpatterson@bradleyco.com



© 2019 CBRE, Inc. All rights reserved. This information has been obtained from sources believed reliable, but has not been verified for accuracy or completeness. You should conduct a careful, independent investigation of the property and verify all information. Any reliance on this information is solely at your own risk. CBRE and the CBRE logo are service marks of CBRE, Inc. All other marks displayed on this document are the property of their respective owners. Photos herein are the property of their respective owners. Use of these images without the express written consent of the owner. is prohibited.