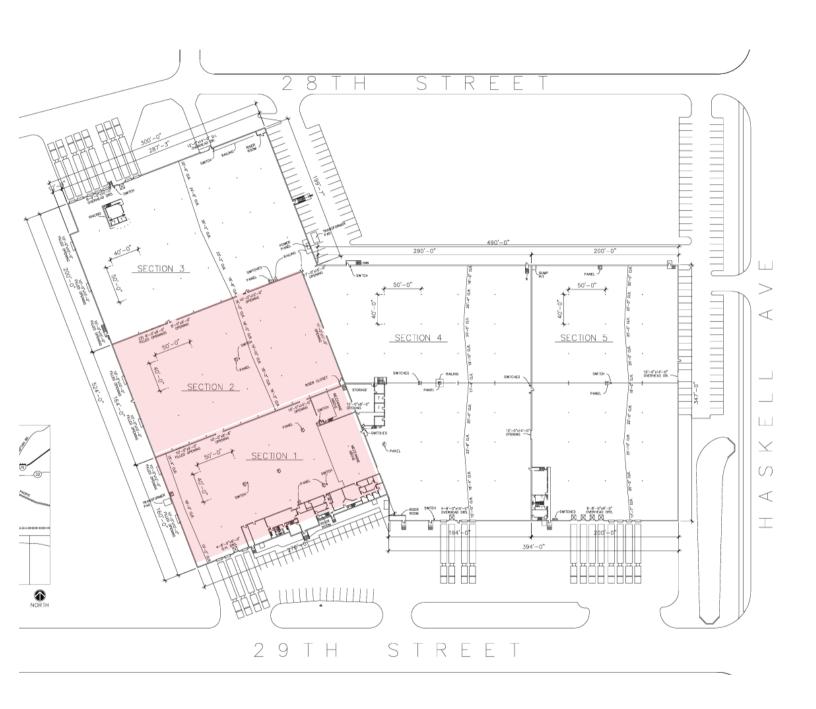

## As-Built - Availability

910 E. 29TH STREET, LAWERENCE, KS 66026

101,990 +/- section 1 & 2 immediately available 322,292+/- available with negotiation

**CONTACT US** 

TODD P. MENDON, SIOR
BULK INDUSTRIAL GROUP LLC.
913-709-8261 (m) | 913.378.9002 (o)
tmendon@bulkig.com