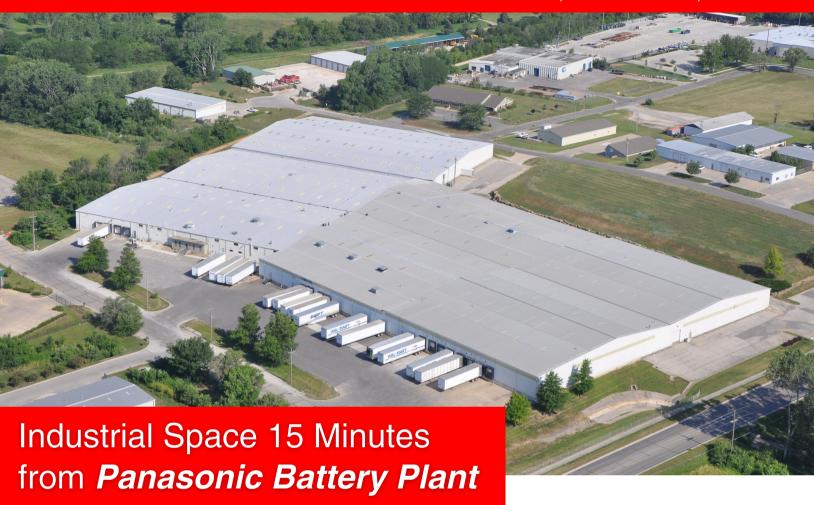

### 322,292+/- **FOR LEASE OR SALE**

Immediate availability (101,990+/-) Available with negotiation (322,292+/-)

910 E. 29TH STREET, LAWERENCE, KS 66026

# **Property Advantages**

910 E. 29TH STREET, LAWERENCE, KS 66026

Located just 15 minutes from the Panasonic Battery Plant, this 322,292 sq ft industrial space offers immediate availability (101,990+/-), competitive pricing, and flexible leasing options —ideal for EV supply chain, logistics, and advanced manufacturing businesses.

## **Key Advantages**

- Prime Location Near Panasonic: The property is located just 15 minutes from the Panasonic Battery Plant, making it ideal for EV supply chain, logistics, and advanced manufacturing businesses.
- Spacious Industrial Facility: Offering 322,292 sq ft of flexible industrial space, the property can accommodate a wide range of operational needs.
- Logistics-Ready Infrastructure: With 26 loading docks and room for expansion, the facility is equipped for efficient logistics and shipping operations.
- Immediate Availability with Competitive Pricing: The space is available immediately, with competitive rent and flexible lease options tailored to business needs.
- Strategic Connectivity: The location provides quick access to major interstates and the Kansas City market, enhancing connectivity for logistics operations.