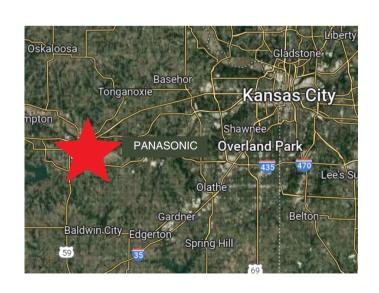

# **Property Advantages**

910 E. 29TH STREET, LAWERENCE, KS 66026

Located just 15 minutes from the Panasonic Battery Plant, this 322,292 sq ft industrial space offers immediate availability (101,990+/-), competitive pricing, and flexible leasing options —ideal for EV supply chain, logistics, and advanced manufacturing businesses.

## **Key Advantages**

- Prime Location Near Panasonic: The property is located just 15 minutes from the Panasonic Battery Plant, making it ideal for EV supply chain, logistics, and advanced manufacturing businesses.
- Spacious Industrial Facility: Offering 322,292 sq ft of flexible industrial space, the property can accommodate a wide range of operational needs.
- Logistics-Ready Infrastructure: With 26 loading docks and room for expansion, the facility is equipped for efficient logistics and shipping operations.
- Immediate Availability with Competitive Pricing: The space is available immediately, with competitive rent and flexible lease options tailored to business needs.
- Strategic Connectivity: The location provides quick access to major interstates and the Kansas City market, enhancing connectivity for logistics operations.