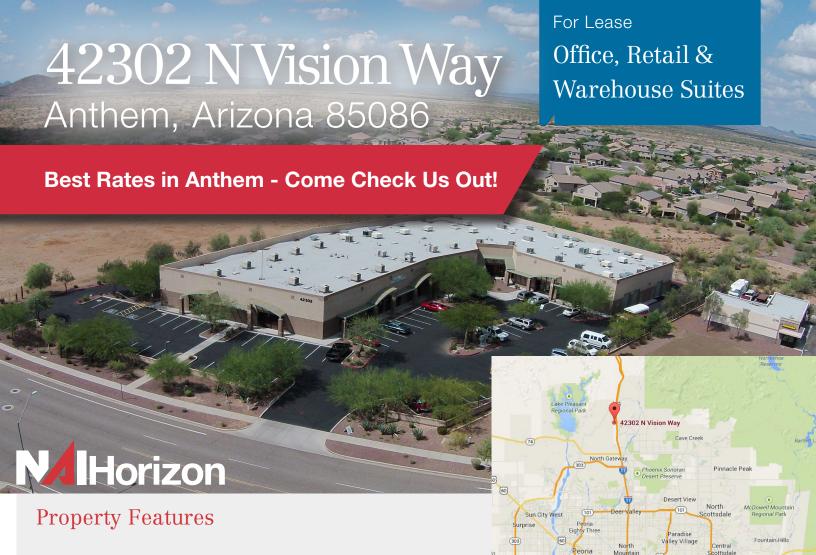

# 42302 N Vision Way

Anthem, Arizona 85086

For Lease
Office, Retail &
Warehouse Suites

For Lease: \$0.70-\$0.98/SF/month, NNN

- Flexible suite sizes
- Monument signage available
- Fully sprinklered
- 10' Ceilings in Offices & 16' Ceilings in Warehouse
- SW of SWC of I-10 & Anthem Way
- Located in Heart of Anthem Commercial District
- Professional appearance
- Tenants include respected national and local businesses
- Attractively landscaped