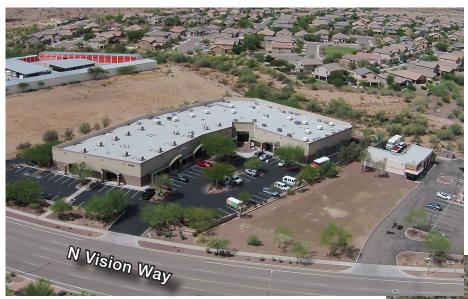

- Flexible suite sizes
- Monument signage available
- Fully sprinklered
- 10' Ceilings in Offices & 16' Ceilings in Warehouse
- SW of SWC of I-10 & Anthem Way
- Located in Heart of Anthem Commercial District
- Professional appearance
- Tenants include respected national and local businesses
- Attractively landscaped