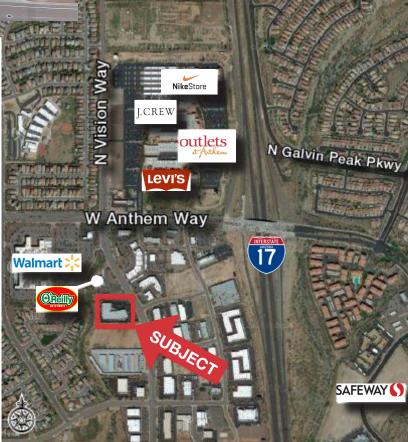

# 42302 N Vision Way

Anthem, Arizona 85086

For Lease
Office, Retail &
Warehouse Suites

For Lease: \$0.70-\$0.98/SF/month, NNN

# 42302 N Vision Way

Anthem, Arizona 85086

For Lease Office, Retail & Warehouse Suites

SUITE 106

27% Office, 73% Evap-Cooled Warehouse, 1 10'x12' O/H Door \$0.92/SF, NNN

SUITE 107

\$0.70/SF, NNN ±5.400 SF Warehouse, 2 O/H doors, 100% A/C, 2 Restrooms