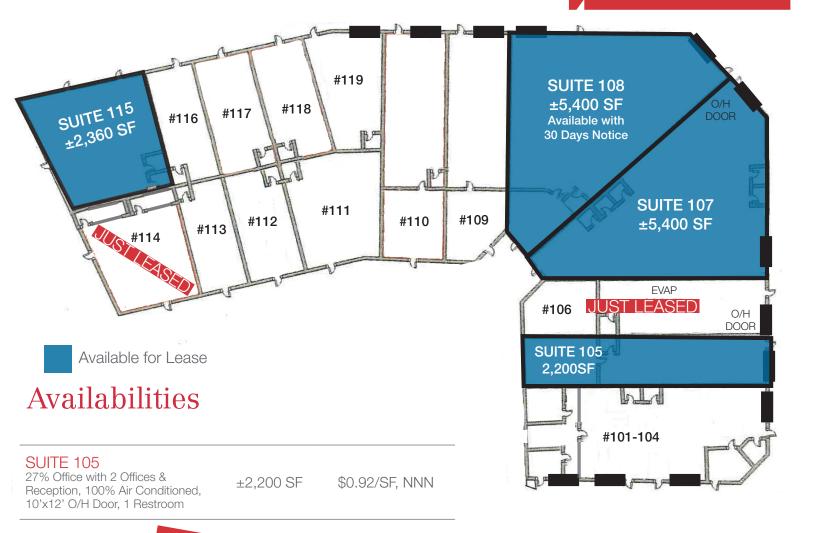

# 42302 N Vision Way

Anthem, Arizona 85086

For Lease Office, Retail & Warehouse Suites

SUITE 106

27% Office, 73% Evap-Cooled Warehouse, 1 10'x12' O/H Door \$0.92/SF, NNN

SUITE 107

\$0.70/SF, NNN ±5.400 SF Warehouse, 2 O/H doors, 100% A/C, 2 Restrooms

SUITE 108

Available with 30 Days Notice

\$0.70/SF, NNN ±5.400 SF 20% Warehourse, 16' Clear Heigh Evaporative cooler, 10'x12' O/H Doors, 1 Restroom

SUITE 114

100% A/C, 10% Modern Open Floor Plan, 16' Clear Height

ACE \$0.98/SF.NNN

SUITE 115

100% A/C & 9' Dropped Ceiling Retail Space

±2.360 SF

\$0.98/SF, NNN

For Lease: \$0.70-\$0.98/SF/month, NNN