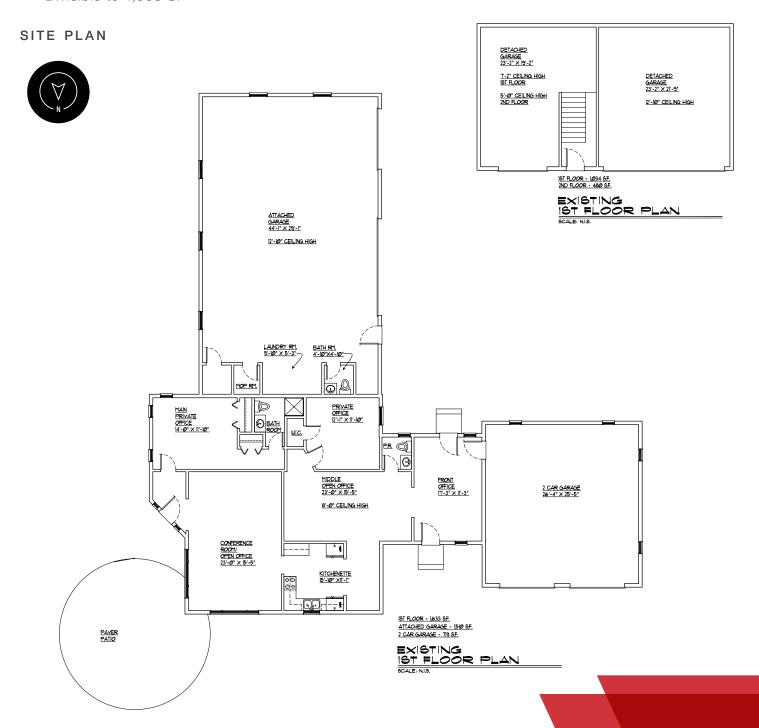

### PROPERTY OVERVIEW:

- Two (2) car attached garage & detached garages with four (4) overhead doors
- Exisiting Office & Warehouse
- Single-story, 0.45 Acre Site
- Divisible to 1,633 SF

#### PROPERTY HIGHLIGHTS

This well-maintained, single-story office/flex building consists of 5,472 SF on 0.45 acres which is suitable for various commercial uses, including office space and light industrial. The space is divisible to 1,633 SF. There are multiple garage spaces offering additional storage or workspace. It has access off Cass Ave, north of the highly trafficked Grand Ave, with an existing monument sign on Cass Ave.

5,472 SF AVAILABLE (DIVISIBLE TO 1,633 SF)

ADDITIONAL STORAGE & WORKSPACE

LEASE RATE: \$19.00/SF MODIFIED GROSS

OFFICE/FLEX SPACE AVAILABLE

MONUMENT SIGNAGE

PRIME LOCATION NORTH OF OGDEN AVE One Oakbrook Terrace Suite 400 Oakbrook Terrace, Illinois 60181 +1 630 932 1234