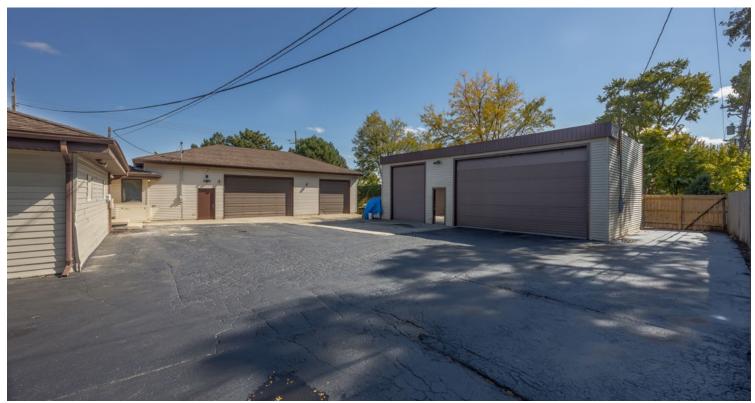

### PROPERTY OVERVIEW:

- Two (2) car attached garage & detached garages with four (4) overhead doors
- Exisiting Office & Warehouse
- Single-story, 0.45 Acre Site
- Divisible to 1,633 SF

# **PHOTO GALLERY**

- 1. Exterior
- 2. Interior Office #
- 3. Exterior Patio
- 4. Interior Office #2
- Exterior Garage +Warehouse Space