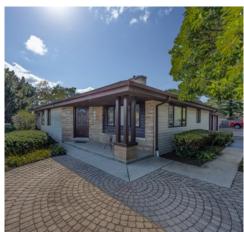

#### PROPERTY HIGHLIGHTS

This well-maintained, single-story office/flex building consists of 5,472 SF on 0.45 acres which is suitable for various commercial uses, including office space and light industrial. The space is divisible to 1,633 SF. There are multiple garage spaces offering additional storage or workspace. It has access off Cass Ave, north of the highly trafficked Grand Ave, with an existing monument sign on Cass Ave.

## WELL-MAINTAINED SITE

SUITABLE FOR VARIOUS COMMERICAL USES

Great access off Cass Avenue, north of the highly trafficked Grand Avenue, with an existing monument sign on Cass Avenue.