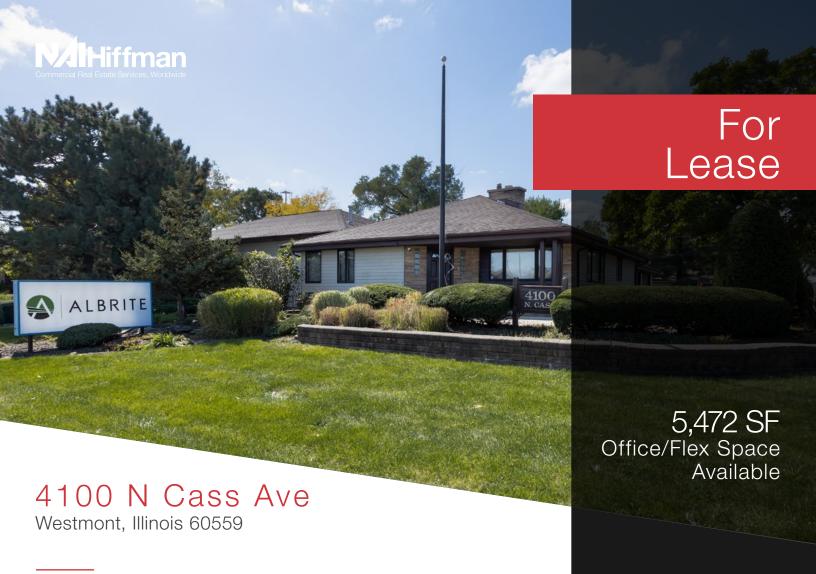

## 4100 N CASS AVE, WESTMONT, ILLINOIS | FOR LEASE

#### PROPERTY HIGHLIGHTS

This well-maintained, single-story office/flex building consists of 5,472 SF on 0.45 acres which is suitable for various commercial uses, including office space and light industrial. The space is divisible to 1,633 SF. There are multiple garage spaces offering additional storage or workspace. It has access off Cass Ave, north of the highly trafficked Grand Ave, with an existing monument sign on Cass Ave.

5,472 SF AVAILABLE (DIVISIBLE TO 1,633 SF)

ADDITIONAL STORAGE & WORKSPACE

LEASE RATE: \$19.00/SF MODIFIED GROSS

OFFICE/FLEX SPACE AVAILABLE

MONUMENT SIGNAGE

PRIME LOCATION NORTH OF OGDEN AVE One Oakbrook Terrace Suite 400 Oakbrook Terrace, Illinois 60181 +1 630 932 1234