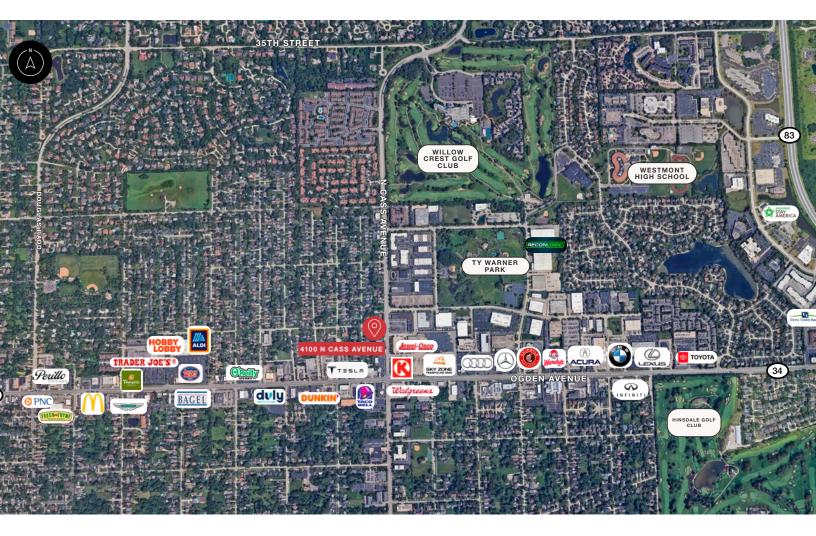

#### PROPERTY HIGHLIGHTS

This well-maintained, single-story office/flex building consists of 5,472 SF on 0.45 acres which is suitable for various commercial uses, including office space and light industrial. The space is divisible to 1,633 SF. There are multiple garage spaces offering additional storage or workspace. It has access off Cass Ave, north of the highly trafficked Grand Ave, with an existing monument sign on Cass Ave.

## WELL-MAINTAINED SITE

SUITABLE FOR VARIOUS COMMERICAL USES

Great access off Cass Avenue, north of the highly trafficked Grand Avenue, with an existing monument sign on Cass Avenue.