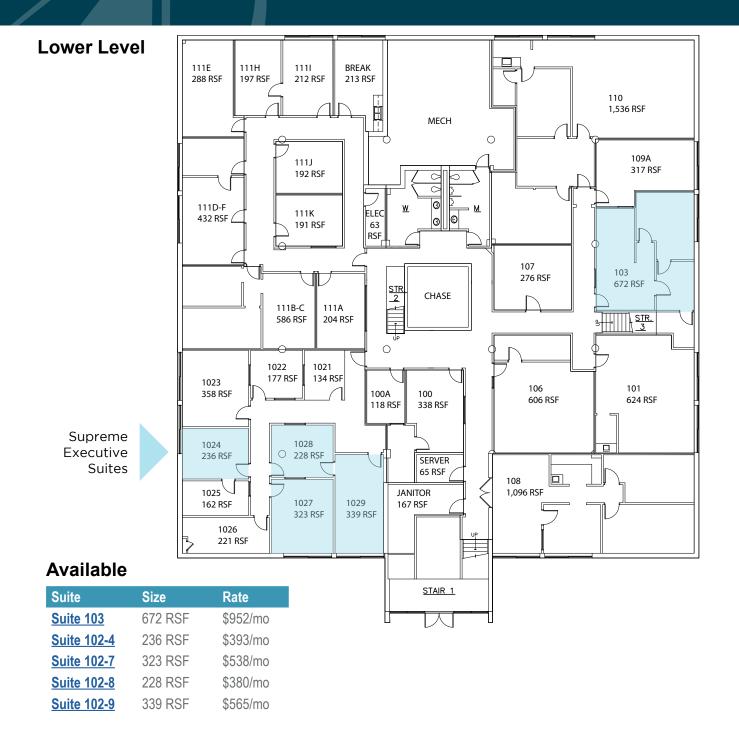

# ARVADA OFFICE SPACE FOR LEASE Available Space For Lease from 228 SF - 1,663 SF