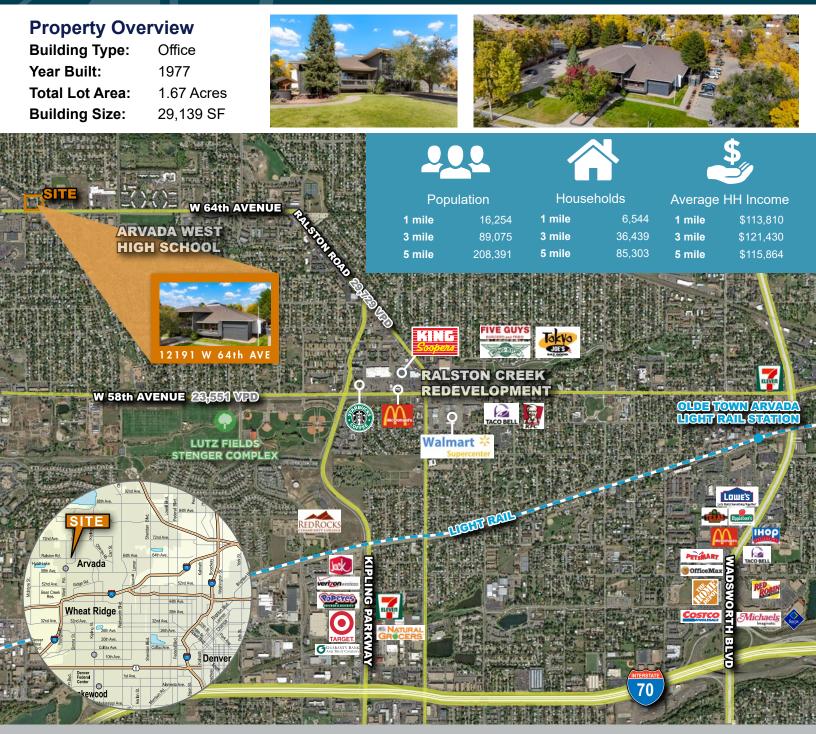

### **Property Overview:**

| Building Type:     | Multi-Tenant Office        |
|--------------------|----------------------------|
| Building Size:     | 30,265 SF                  |
| Lot Size:          | 72,745 SF                  |
| Parking:           | 100 surface                |
| Zoning:            | MX-S (Mixed-Use, Suburban) |
| Construction Type: | Wood Frame                 |
| YOC:               | 1977                       |

### **Property Features:**

- 100 On-Site Surface Parking Spots
- Prime Location on a Street With 30,085 Vehicles Per Day
- Interior Atrium
- Very Secure Building

For more information, please contact:

## FOR LEASE 12191 W 64th Avenue Arvada, Colorado 80004