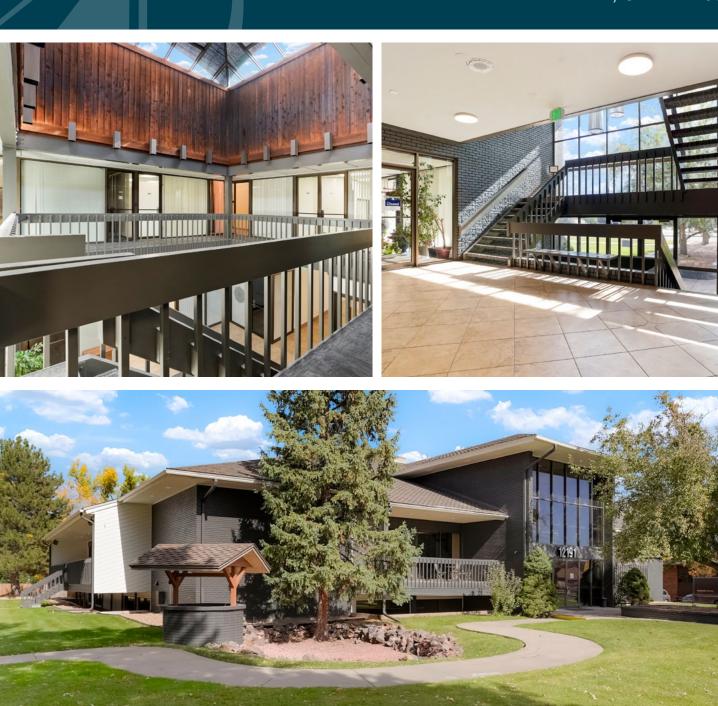

### **Property Overview:**

| Building Type:     | Multi-Tenant Office        |
|--------------------|----------------------------|
| Building Size:     | 30,265 SF                  |
| Lot Size:          | 72,745 SF                  |
| Parking:           | 100 surface                |
| Zoning:            | MX-S (Mixed-Use, Suburban) |
| Construction Type: | Wood Frame                 |
| YOC:               | 1977                       |

### **Property Features:**

- 100 On-Site Surface Parking Spots
- Prime Location on a Street With 30,085 Vehicles Per Day
- Interior Atrium
- Very Secure Building

For more information, please contact: