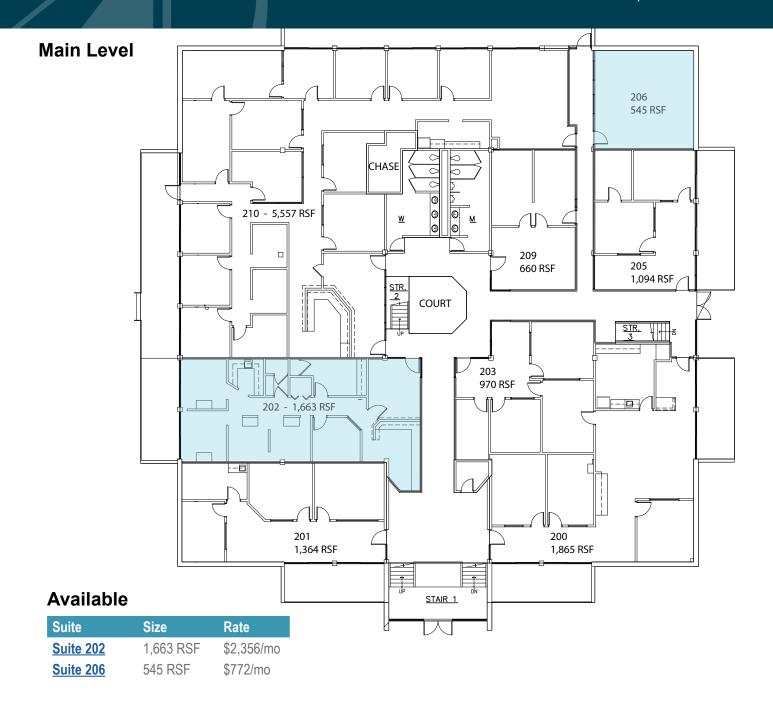

# ARVADA OFFICE SPACE FOR LEASE Available Space For Lease from 228 SF - 1,663 SF