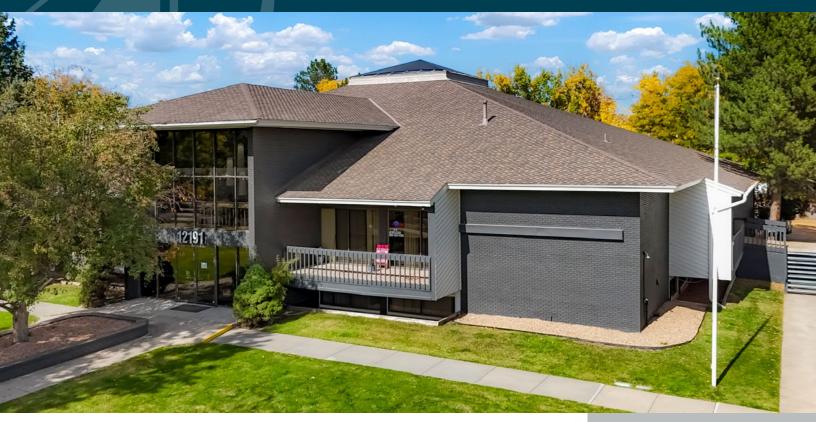

# ARVADA OFFICE SPACE FOR LEASE Available Space For Lease from 228 SF - 1,663 SF

## FOR LEASE 12191 W 64th Avenue Arvada, Colorado 80004

### **Property Overview:**

| Building Type:     | Multi-Tenant Office        |
|--------------------|----------------------------|
| Building Size:     | 30,265 SF                  |
| Lot Size:          | 72,745 SF                  |
| Parking:           | 100 surface                |
| Zoning:            | MX-S (Mixed-Use, Suburban) |
| Construction Type: | Wood Frame                 |
| YOC:               | 1977                       |

### **Property Features:**

- 100 On-Site Surface Parking Spots
- Prime Location on a Street With 30,085 Vehicles Per Day
- Interior Atrium
- Very Secure Building

For more information, please contact: