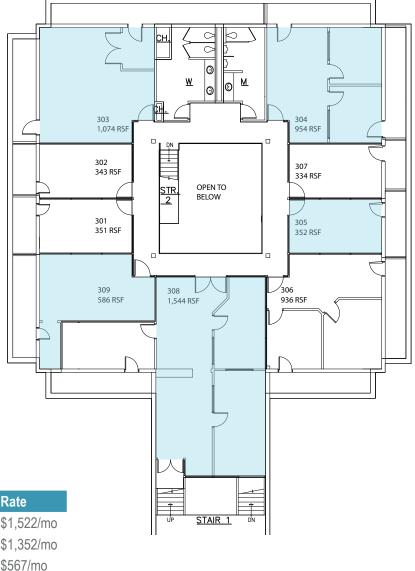

### **Third Level**

### Available

| Suite            | Size      | Rate       |
|------------------|-----------|------------|
| <u>Suite 303</u> | 1,074 RSF | \$1,522/mo |
| <u>Suite 304</u> | 654 RSF   | \$1,352/mo |
| <u>Suite 305</u> | 352 RSF   | \$567/mo   |
| <u>Suite 308</u> | 1,544 RSF | \$2,316/mo |
| <u>Suite 309</u> | 586 RSF   | \$830/mo   |