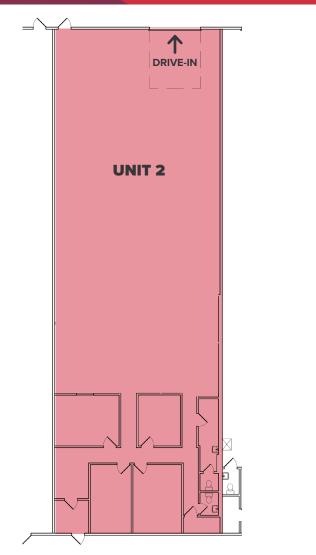

TWO
4,800
SQUARE FOOT
UNITS

AVAILABLE
FOR LEASE

IDEAL LOCATION

MINUTES FROM

TACONY-PALMYRA

BRIDGE & I-95



### **AVAILABLE FOR LEASE**

# 1702 INDUSTRIAL HWY

**CINNAMINSON, NJ** 

Scott Mertz, SIOR +1 856 802 6529 scott.mertz@naimertz.com

#### **NAI Mertz**

21 Roland Avenue | Mount Laurel, NJ 08054 +1 856 234 9600 | naimertz.com



### **AVAILABLE FOR LEASE**

## **1702 INDUSTRIAL HWY**

**CINNAMINSON, NJ** 

### **CURRENT AVAILABILITIES**

#### **UNIT 2**

### • 4,800± SF

### 1 drive-in door

### **UNIT 7**

- 4,800± SF
- 1 drive-in door

### **BUILDING DESCRIPTION**

- 32,400 SF industrial/flex building
- 1.87 acre lot
- 18' clear ceiling height
- Drive-in loading
- 200 amp, 3 Phase power
- Air conditioned offices









### **LOCATION INFORMATION**



## **1702 INDUSTRIAL HWY**

CINNAMINSON, NJ

#### **Distance to**

| Route 130                | .2 mi  |
|--------------------------|--------|
| Route 73                 | 2.5 mi |
| Tacony-Palmyra Bridge    | 4.6 mi |
| I-95 S                   | 5.2 mi |
| I-95 N                   | 5.2 mi |
| Betsy Ross Bridge        | 5.5 mi |
| Center City Philadelphia | 11 mi  |

**OWNED BY** 

Camber Real Estate Partners

### Scott Mertz, SIOR

+1 856 802 6529 scott.mertz@naimertz.com

#### **NAI Mertz**

21 Roland Avenue | Mount Laurel, NJ 08054 +1 856 234 9600 | naimertz.com

NO WARRANTY OR REPRESENTATION, EXPRESS OR IMPLIED, IS MADE AS TO THE ACCURACY OF THE INFORMATION CONTAINED HEREIN, AND THE SAME IS SUBMITTED SUBJECT TO ERRORS, OMISSIONS, CHANGE OF PRICE,