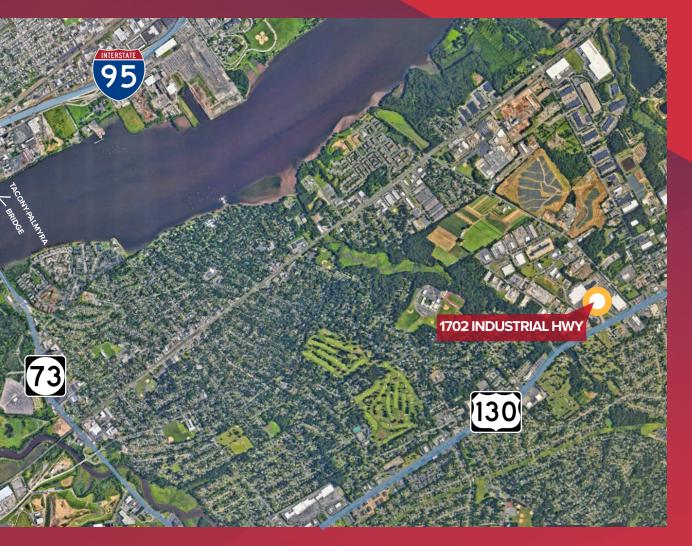

### **LOCATION INFORMATION**

## **1702 INDUSTRIAL HWY**

CINNAMINSON, NJ

#### **Distance to**

| Route 130                | .2 mi  |
|--------------------------|--------|
| Route 73                 | 2.5 mi |
| Tacony-Palmyra Bridge    | 4.6 mi |
| I-95 S                   | 5.2 mi |
| I-95 N                   | 5.2 mi |
| Betsy Ross Bridge        | 5.5 mi |
| Center City Philadelphia | 11 mi  |