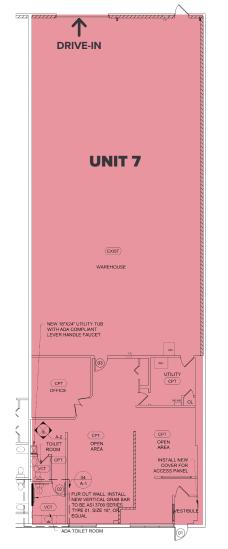

TWO
4,800
SQUARE FOOT
UNITS

AVAILABLE
FOR LEASE

IDEAL LOCATION

MINUTES FROM

TACONY-PALMYRA

BRIDGE & I-95



### **AVAILABLE FOR LEASE**

# 1702 INDUSTRIAL HWY

**CINNAMINSON, NJ** 

Scott Mertz, SIOR +1 856 802 6529 scott.mertz@naimertz.com

#### **NAI Mertz**

21 Roland Avenue | Mount Laurel, NJ 08054 +1 856 234 9600 | naimertz.com



### **AVAILABLE FOR LEASE**

## **1702 INDUSTRIAL HWY**

**CINNAMINSON, NJ** 

### **CURRENT AVAILABILITIES**

#### **UNIT 2**

### • 4,800± SF

### 1 drive-in door

### **UNIT 7**

- 4,800± SF
- 1 drive-in door

### **BUILDING DESCRIPTION**

- 32,400 SF industrial/flex building
- 1.87 acre lot
- 18' clear ceiling height
- Drive-in loading
- 200 amp, 3 Phase power
- Air conditioned offices









### **LOCATION INFORMATION**



## **1702 INDUSTRIAL HWY**

CINNAMINSON, NJ

#### **Distance to**

| Route 130                | .2 mi  |
|--------------------------|--------|
| Route 73                 | 2.5 mi |
| Tacony-Palmyra Bridge    | 4.6 mi |
| I-95 S                   | 5.2 mi |
| I-95 N                   | 5.2 mi |
| Betsy Ross Bridge        | 5.5 mi |
| Center City Philadelphia | 11 mi  |

**OWNED BY** 

Camber Real Estate Partners

### Scott Mertz, SIOR

+1 856 802 6529 scott.mertz@naimertz.com

#### **NAI Mertz**

21 Roland Avenue | Mount Laurel, NJ 08054 +1 856 234 9600 | naimertz.com

NO WARRANTY OR REPRESENTATION, EXPRESS OR IMPLIED, IS MADE AS TO THE ACCURACY OF THE INFORMATION CONTAINED HEREIN, AND THE SAME IS SUBMITTED SUBJECT TO ERRORS, OMISSIONS, CHANGE OF PRICE, R