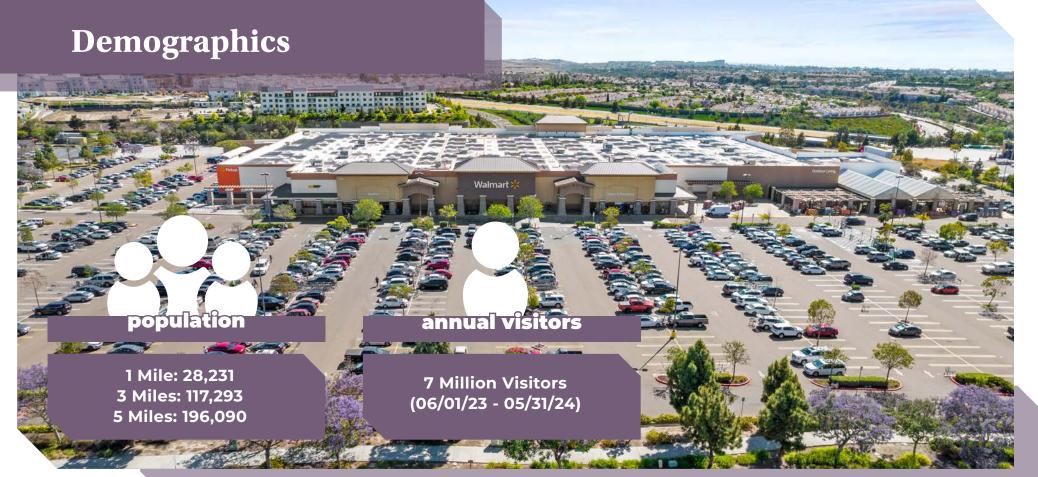

#### Highlights

- Prominent ±363,300 SF power center
- · Anchored by Walmart, Home Depot and Walgreens
- Part of the ±3,200 acre master-planned community of Eastlake
- Adjacent to the ±23,000 acre master-planned community of Otay
  Ranch (±15,000 additional homes proposed at total build-out)
- About a mile from the master-planned Millenia community (up to ±3.5 million SF of retail, office, civic, hotel and non-residential uses, ±2,859 residential units proposed)
- Exceptional visibility to the CA-125 highway
- Highly visible tenant signage on the back of buildings facing Eastlake Pkwy & Olympic Pkwy