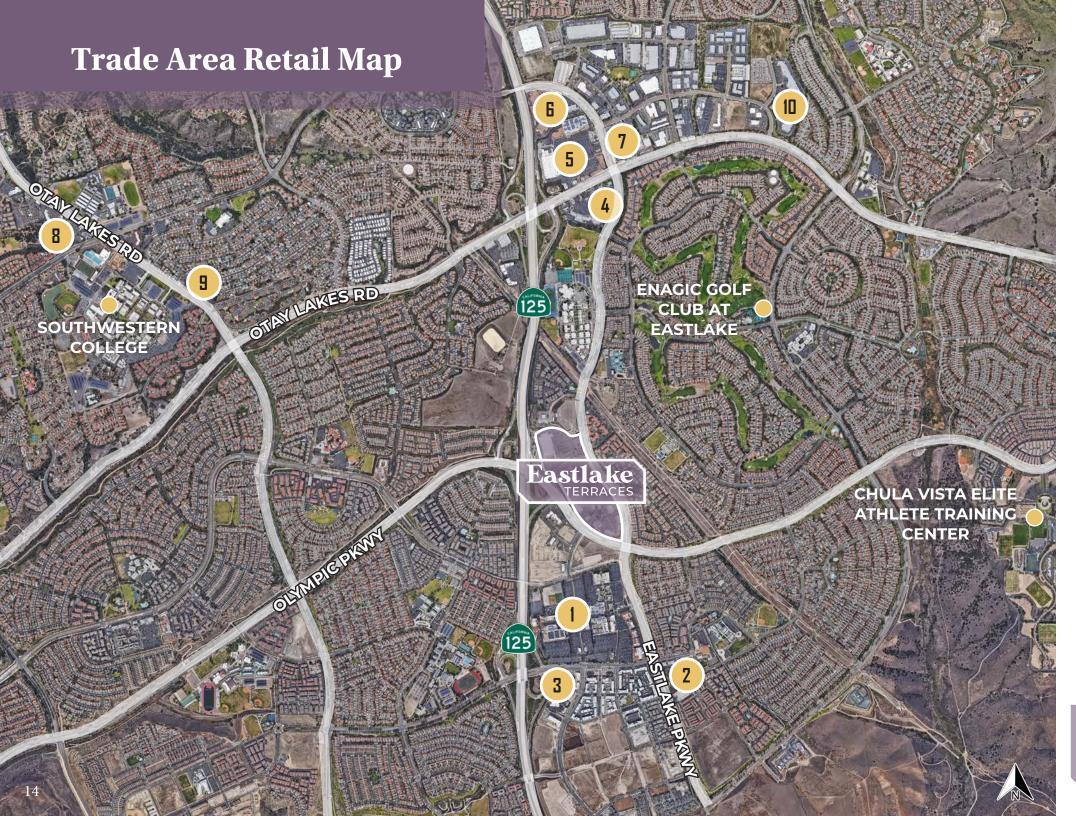

#### Highlights

- Prominent ±363,300 SF power center
- · Anchored by Walmart, Home Depot and Walgreens
- Part of the ±3,200 acre master-planned community of Eastlake
- Adjacent to the ±23,000 acre master-planned community of Otay
  Ranch (±15,000 additional homes proposed at total build-out)
- About a mile from the master-planned Millenia community (up to ±3.5 million SF of retail, office, civic, hotel and non-residential uses, ±2,859 residential units proposed)
- Exceptional visibility to the CA-125 highway
- Highly visible tenant signage on the back of buildings facing Eastlake Pkwy & Olympic Pkwy