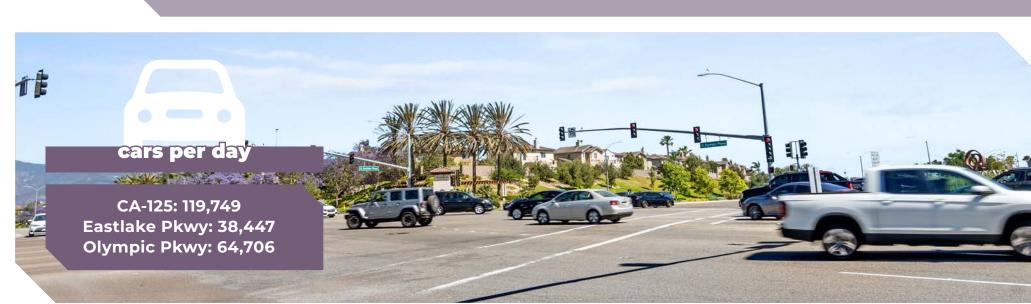

### **Visibility & Exposure**

- · Prominent signage on the street-facing side of the buidlings
- Tenants benefit from excellent exposure to two of the busiest roads in Eastlake
- EastLake Pkwy: 32,930 cars per day
- · Olympic Pkwy: 41,988 cars per day