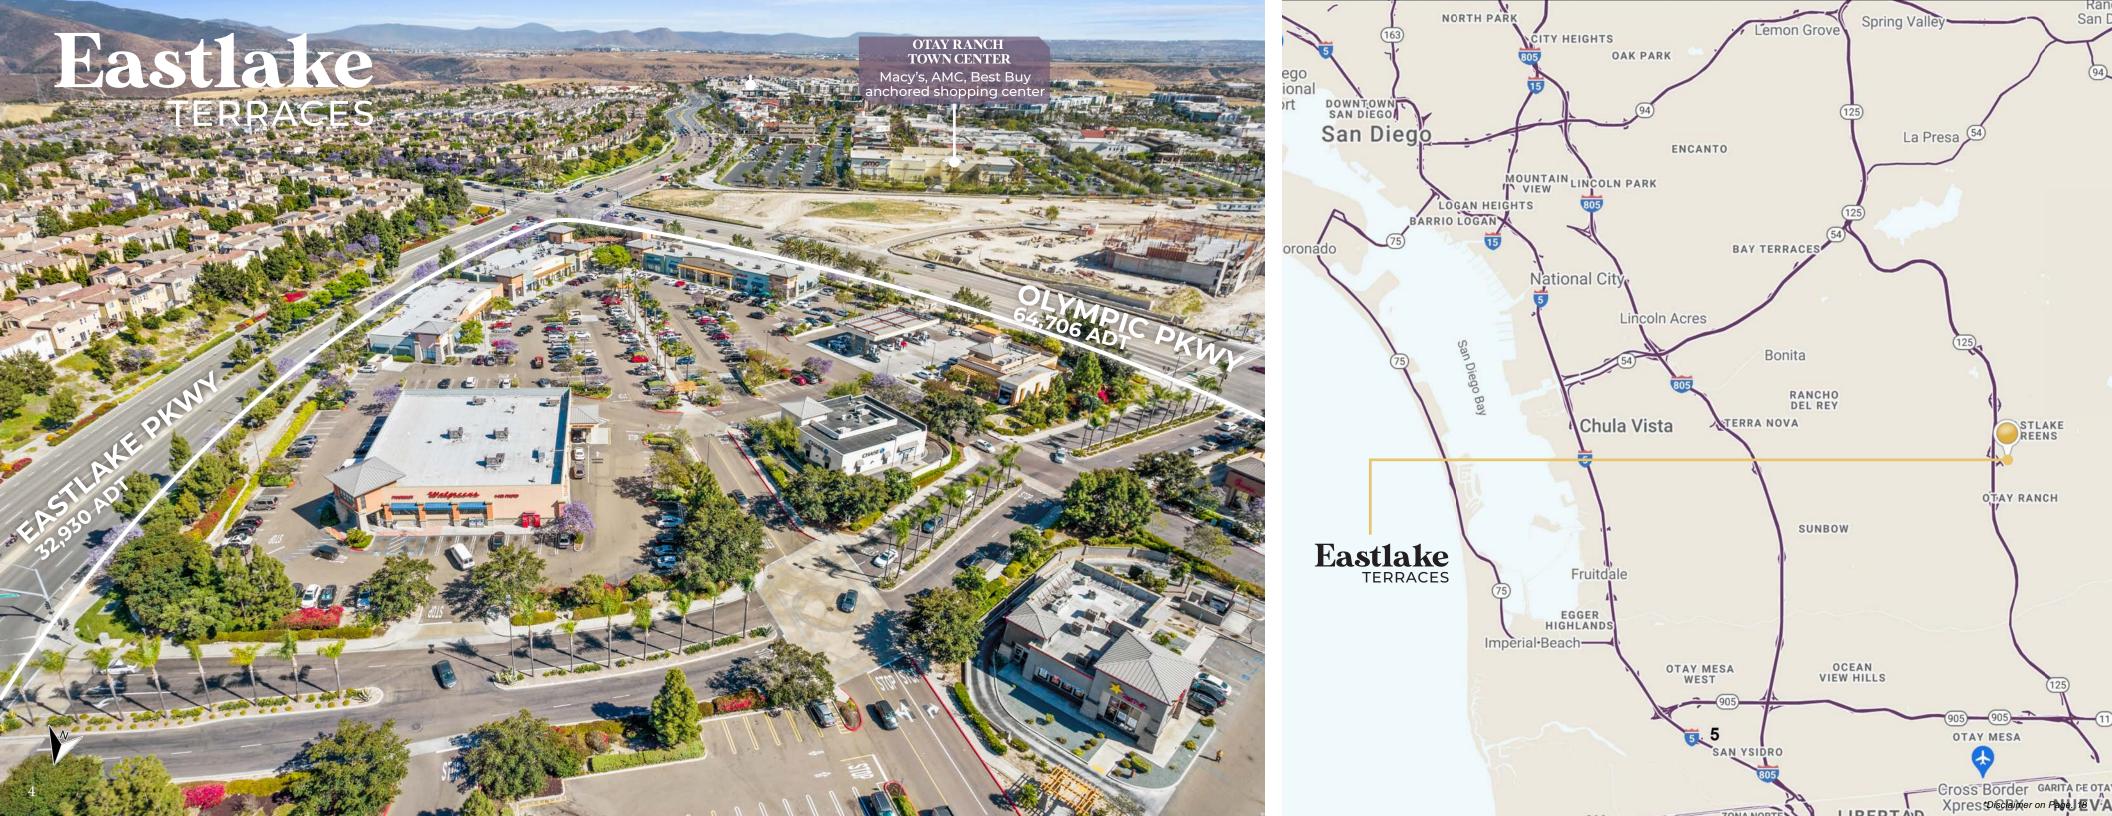

### **Visibility & Exposure**

- · Prominent signage on the street-facing side of the buidlings
- Tenants benefit from excellent exposure to two of the busiest roads in Eastlake
- EastLake Pkwy: 32,930 cars per day
- · Olympic Pkwy: 41,988 cars per day