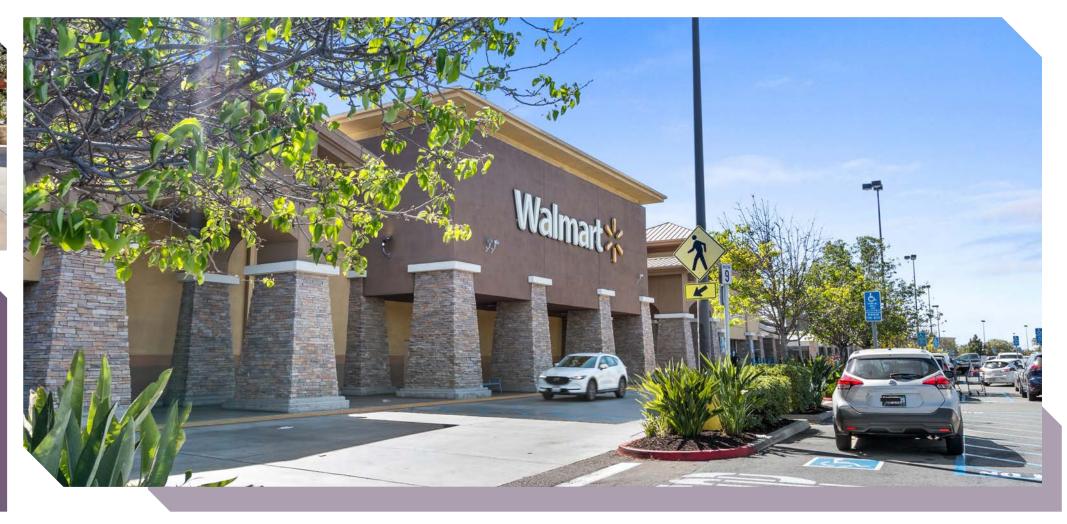

#### Highlights

- Prominent ±363,300 SF power center
- · Anchored by Walmart, Home Depot and Walgreens
- Part of the ±3,200 acre master-planned community of Eastlake
- Adjacent to the ±23,000 acre master-planned community of Otay
  Ranch (±15,000 additional homes proposed at total build-out)
- About a mile from the master-planned Millenia community (up to ±3.5 million SF of retail, office, civic, hotel and non-residential uses, ±2,859 residential units proposed)
- Exceptional visibility to the CA-125 highway
- Highly visible tenant signage on the back of buildings facing Eastlake Pkwy & Olympic Pkwy