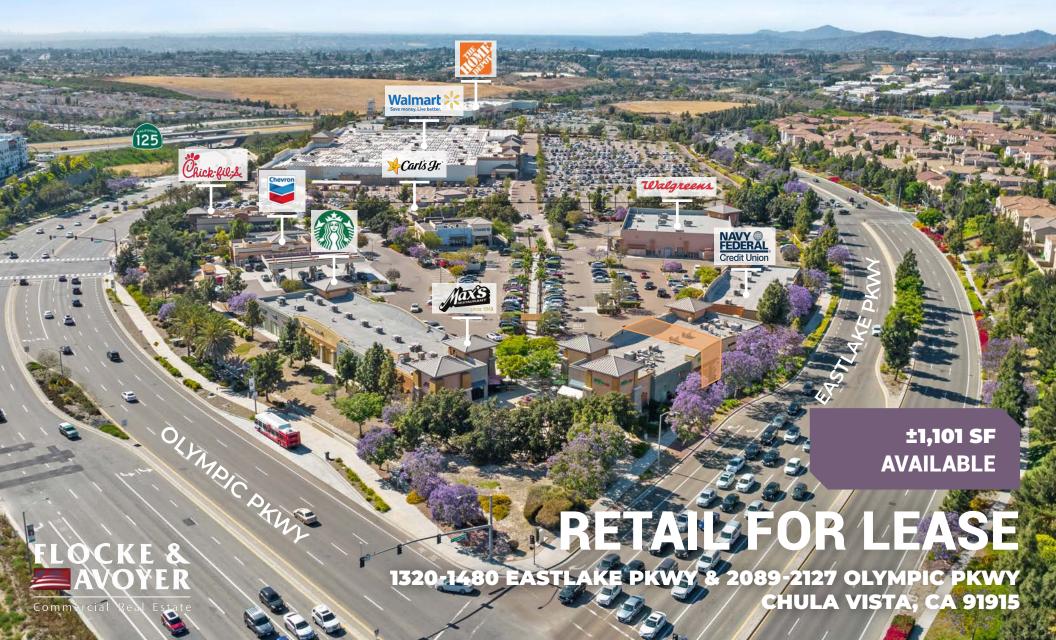

## Eastlake TERRACES

1320-1480 EASTLAKE PKWY & 2089-2127 OLYMPIC PKWY CHULA VISTA, CA 91915

#### Highlights

- Prominent ±363,300 SF power center
- · Anchored by Walmart, Home Depot and Walgreens
- Part of the ±3,200 acre master-planned community of Eastlake
- Adjacent to the ±23,000 acre master-planned community of Otay
  Ranch (±15,000 additional homes proposed at total build-out)
- About a mile from the master-planned Millenia community (up to ±3.5 million SF of retail, office, civic, hotel and non-residential uses, ±2,859 residential units proposed)
- Exceptional visibility to the CA-125 highway
- Highly visible tenant signage on the back of buildings facing Eastlake Pkwy & Olympic Pkwy