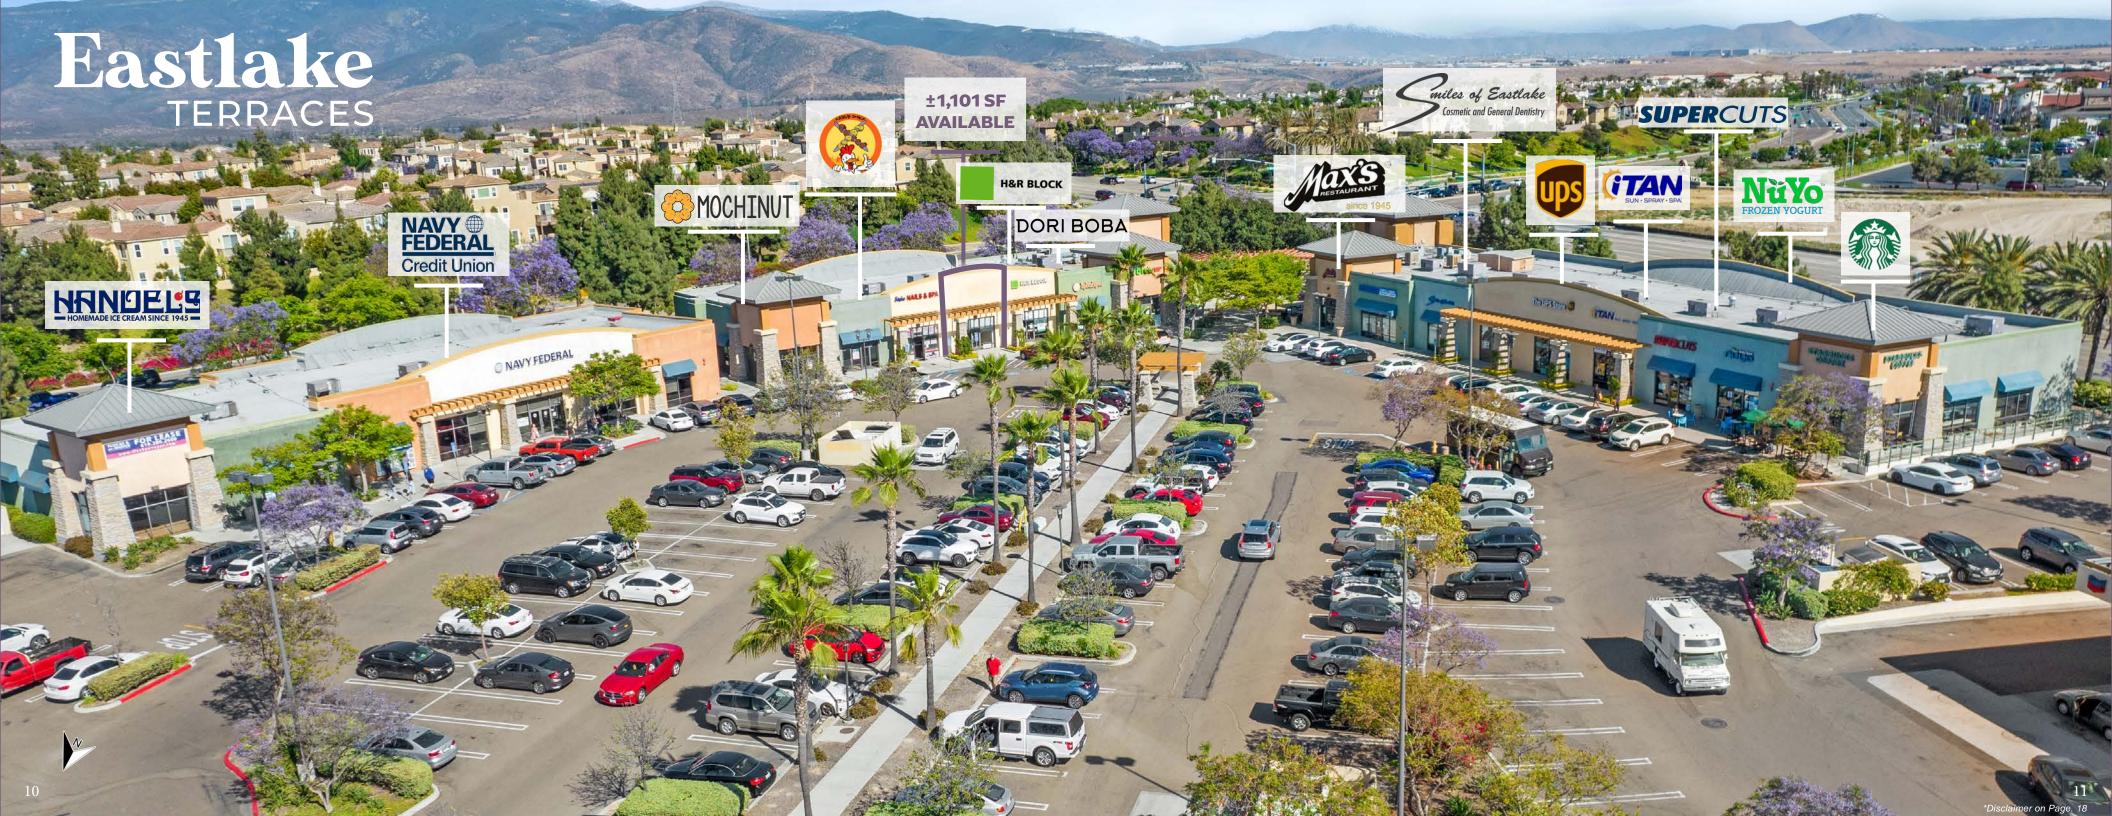

#### Highlights

- Prominent ±363,300 SF power center
- · Anchored by Walmart, Home Depot and Walgreens
- Part of the ±3,200 acre master-planned community of Eastlake
- Adjacent to the ±23,000 acre master-planned community of Otay
  Ranch (±15,000 additional homes proposed at total build-out)
- About a mile from the master-planned Millenia community (up to ±3.5 million SF of retail, office, civic, hotel and non-residential uses, ±2,859 residential units proposed)
- Exceptional visibility to the CA-125 highway
- Highly visible tenant signage on the back of buildings facing Eastlake Pkwy & Olympic Pkwy

#### Site Plan & Availabilities

homemade ice cream & yogurt since 1945

OLYMPIC PKWY ON-RAMP

**EASTLAKE PKWY** 

### **Visibility & Exposure**

- · Prominent signage on the street-facing side of the buidlings
- Tenants benefit from excellent exposure to two of the busiest roads in Eastlake
- EastLake Pkwy: 32,930 cars per day
- · Olympic Pkwy: 41,988 cars per day