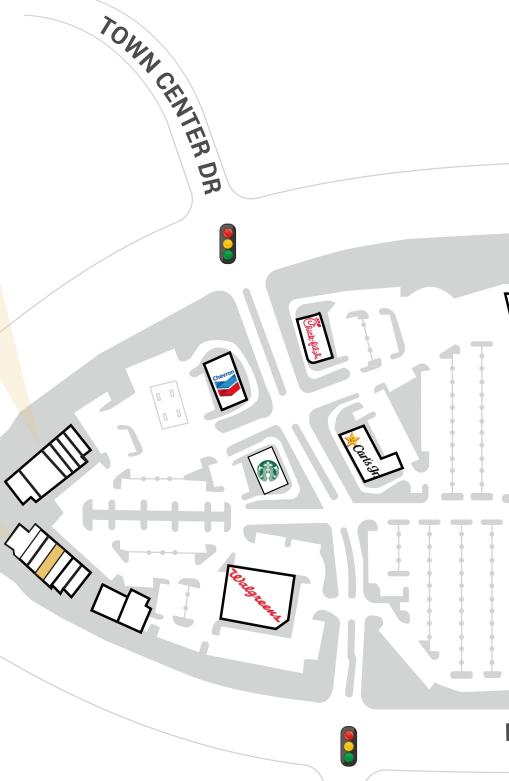

#### Site Plan & Availabilities

homemade ice cream & yogurt since 1945

OLYMPIC PKWY ON-RAMP

**EASTLAKE PKWY** 

### **Visibility & Exposure**

- · Prominent signage on the street-facing side of the buidlings
- Tenants benefit from excellent exposure to two of the busiest roads in Eastlake
- EastLake Pkwy: 32,930 cars per day
- · Olympic Pkwy: 41,988 cars per day