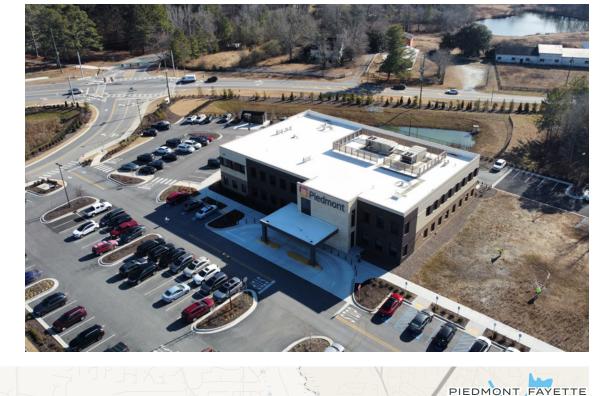

#### INVESTMENT SUMMARY

Transwestern's Southeast Investment Sales Team is pleased to exclusively present Piedmont at Fischer Marketplace, a newly constructed 27,686-square-foot medical outpatient building located along Sharpsburg's main corridor within the Atlanta MSA, the nation's 6th largest metropolitan area.

Fully leased to Piedmont Healthcare, the building houses a primary care practice, a pediatrics practice, and a lab, offering essential medical services to the community. The lease includes more than 10 years of lease term remaining, with Piedmont Healthcare operating under a 12-year triple-net lease through May 2035, featuring no landlord responsibilities and annual rent escalations. The lease also provides two 5-year renewal options at fair market value with a yearly increases. Additionally, the current rent remains below the submarket average of \$31.96/SF, presenting a compelling investment opportunity.

# NEW, STATE OF THE ART FACILITY

The Property is newer construction, offering excellent curb appeal, highquality finishes, and functional design that enhances its overall attractiveness and usability.

## PRIMARY RETAIL CORRIDOR

Piedmont Primary Care at Fischer Marketplace is strategically located along State Route 34 in Sharpsburg primary retail corridor, a rapidly growing area featuring all-new development and prominent national retailers such as Costco, Floor & Decor, and Sam's Club, driving significant consumer traffic and enhancing the property's appeal.

## EASE OF PATIENT ACCESS

The offering provides excellent visibility from State Route 34 which brings approximately 34,600 VPD. Additionally, the subject property features great accessibility with four points of ingress/egress.