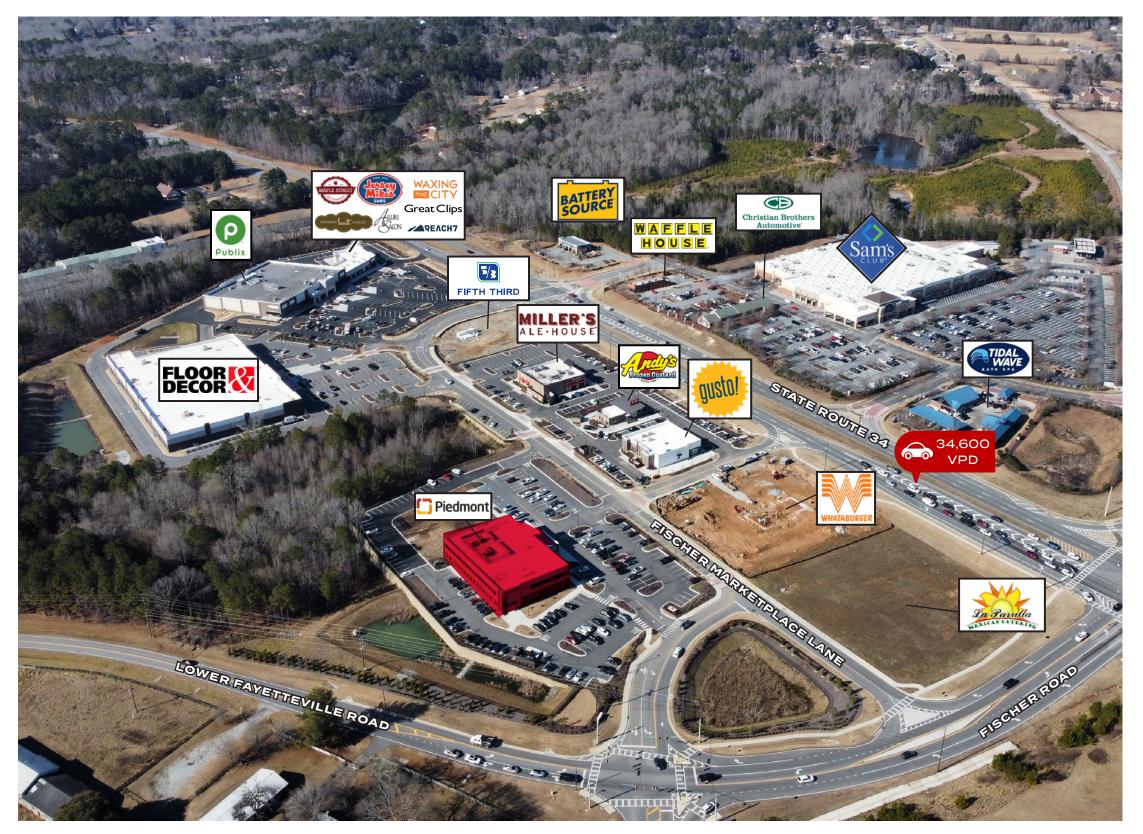

## PRIMARY RETAIL CORRIDOR

Piedmont Primary Care at Fischer Marketplace is strategically located along State Route 34 in Sharpsburg primary retail corridor, a rapidly growing area featuring all-new development and prominent national retailers such as Costco, Floor & Decor, and Sam's Club, driving significant consumer traffic and enhancing the property's appeal.

## EASE OF PATIENT ACCESS

The offering provides excellent visibility from State Route 34 which brings approximately 34,600 VPD. Additionally, the subject property features great accessibility with four points of ingress/egress.