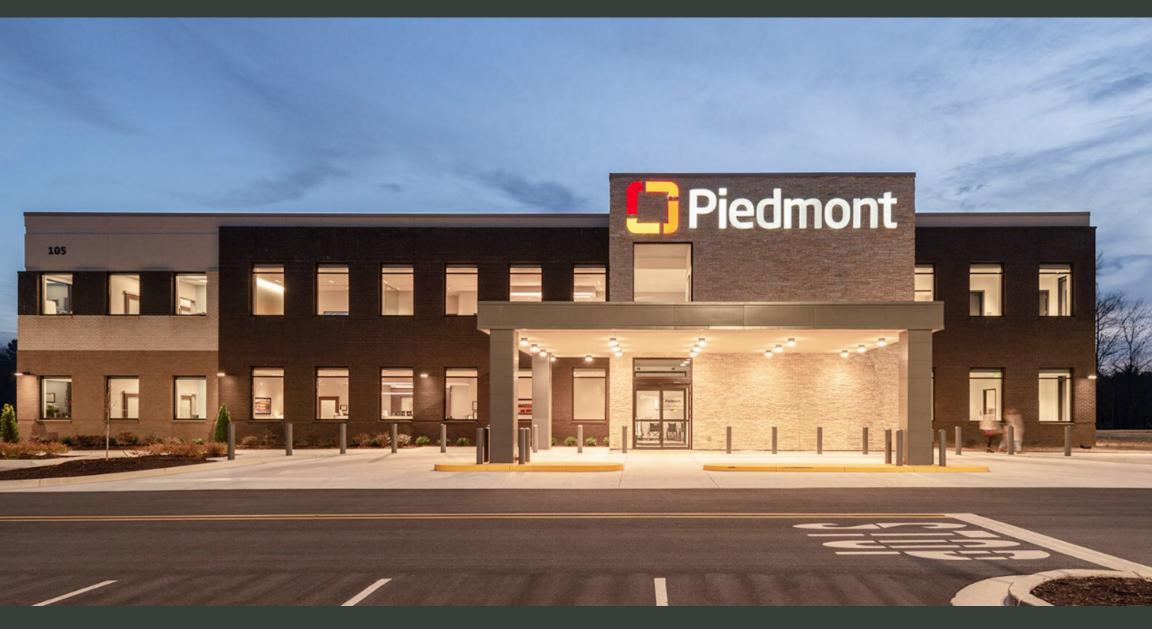

# Piedmont at Fischer Marketplace

105 FISCHER MARKETPLACE LANE, SHARPSBURG, GEORGIA | ATLANTA MSA

EXECUTIVE SUMMARY

**TRANSWESTERN** 

#### INVESTMENT SUMMARY

Transwestern's Southeast Investment Sales Team is pleased to exclusively present Piedmont at Fischer Marketplace, a newly constructed 27,686-square-foot medical outpatient building located along Sharpsburg's main corridor within the Atlanta MSA, the nation's 6th largest metropolitan area.

# NEW, STATE OF THE ART FACILITY

The Property is newer construction, offering excellent curb appeal, highquality finishes, and functional design that enhances its overall attractiveness and usability.