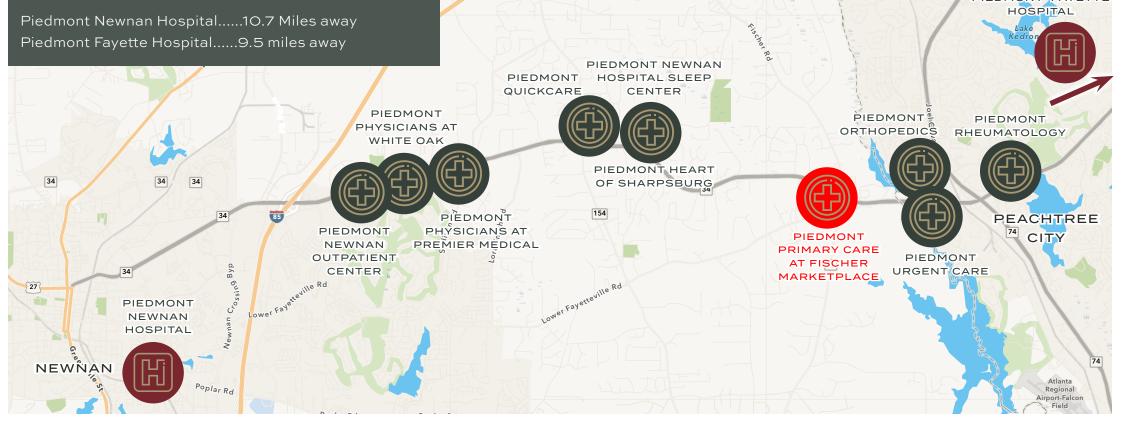

# PIEDMONT HEALTHCARE'S STRONG REGIONAL PRESENCE

Piedmont Healthcare has demonstrated a strong commitment to the area with multiple locations along Route 34, spanning from Peachtree City to Newnan, offering a comprehensive range of medical services. These facilities include primary care, pediatrics, rheumatology, cardiovascular, and orthopedic specialties, ensuring accessible, highquality healthcare for the growing community.

Piedmont at Fischer Marketplace is strategically located equidistant between Piedmont Newnan Hospital and Piedmont Fayette Hospital, allowing the location to effectively serve both markets.