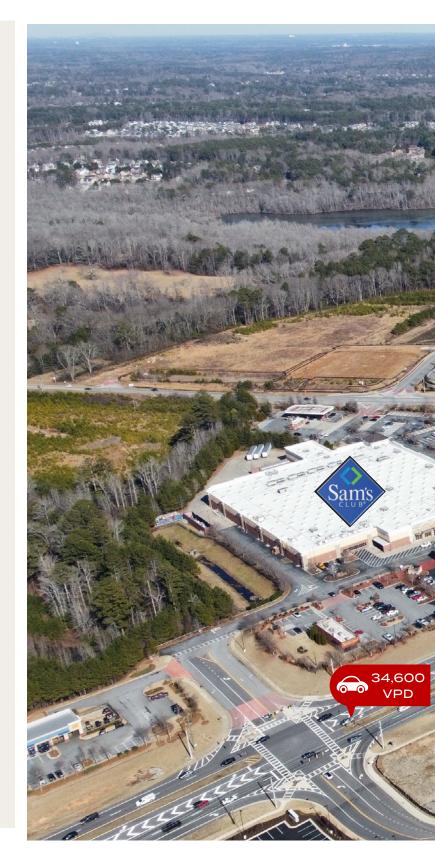

## PRIMARY RETAIL CORRIDOR

Piedmont Primary Care at Fischer Marketplace is strategically located along State Route 34 in Sharpsburg primary retail corridor, a rapidly growing area featuring all-new development and prominent national retailers such as Costco, Floor & Decor, and Sam's Club, driving significant consumer traffic and enhancing the property's appeal.

## EASE OF PATIENT ACCESS

The offering provides excellent visibility from State Route 34 which brings approximately 34,600 VPD. Additionally, the subject property features great accessibility with four points of ingress/egress.