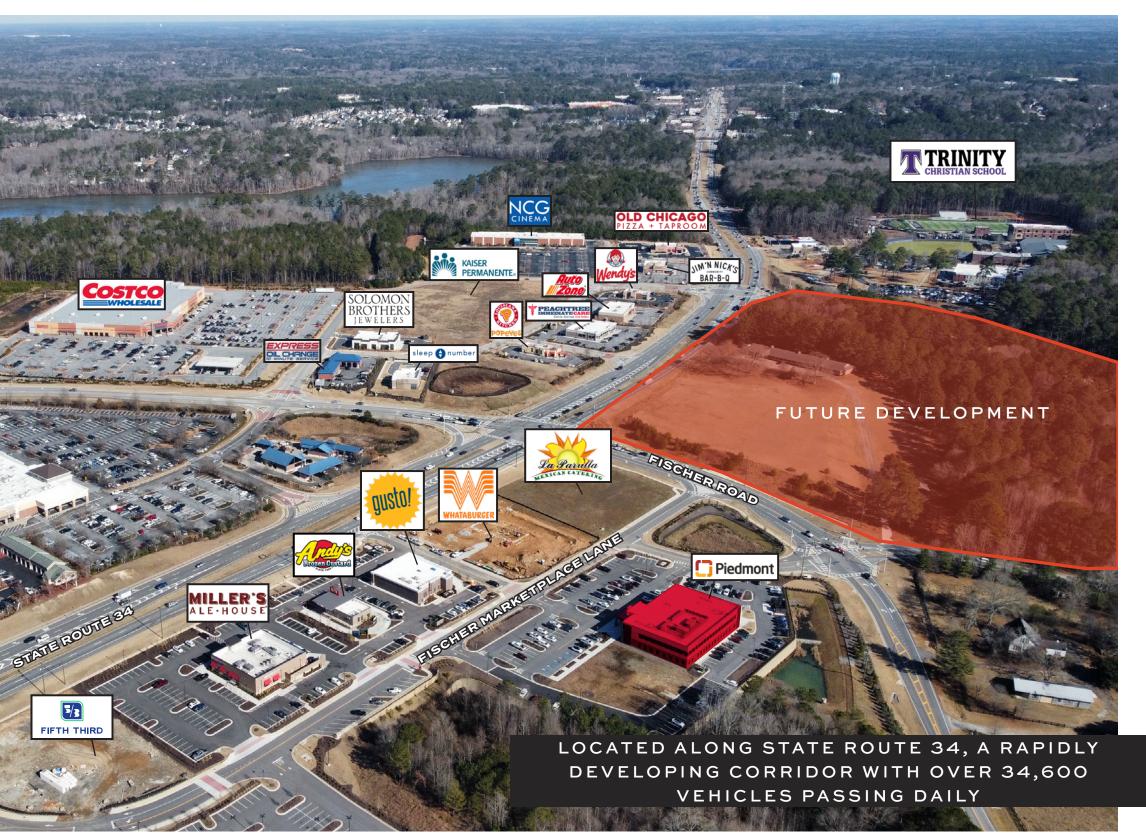

## PRIMARY RETAIL CORRIDOR

Piedmont Primary Care at Fischer Marketplace is strategically located along State Route 34 in Sharpsburg primary retail corridor, a rapidly growing area featuring all-new development and prominent national retailers such as Costco, Floor & Decor, and Sam's Club, driving significant consumer traffic and enhancing the property's appeal.

# PIEDMONT HEALTHCARE'S STRONG REGIONAL PRESENCE

Piedmont Healthcare has demonstrated a strong commitment to the area with multiple locations along Route 34, spanning from Peachtree City to Newnan, offering a comprehensive range of medical services. These facilities include primary care, pediatrics, rheumatology, cardiovascular, and orthopedic specialties, ensuring accessible, highquality healthcare for the growing community.

Piedmont at Fischer Marketplace is strategically located equidistant between Piedmont Newnan Hospital and Piedmont Fayette Hospital, allowing the location to effectively serve both markets.