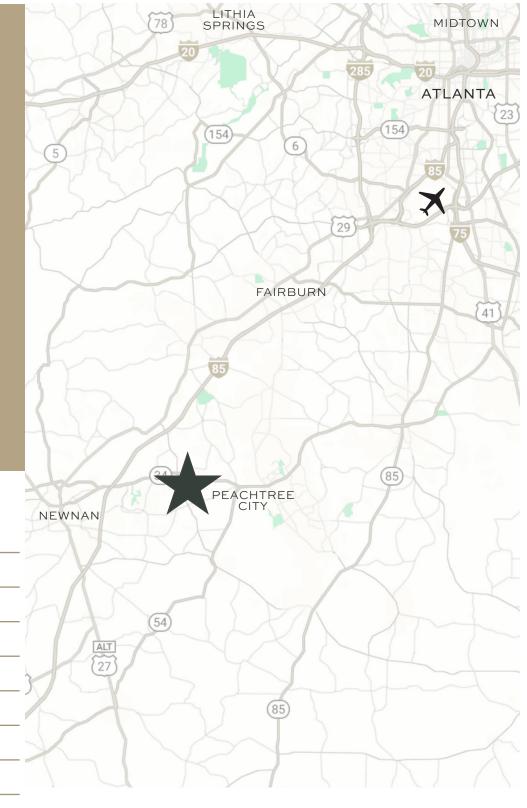

## PRIMARY RETAIL CORRIDOR

Piedmont Primary Care at Fischer Marketplace is strategically located along State Route 34 in Sharpsburg primary retail corridor, a rapidly growing area featuring all-new development and prominent national retailers such as Costco, Floor & Decor, and Sam's Club, driving significant consumer traffic and enhancing the property's appeal.

## EASE OF PATIENT ACCESS

The offering provides excellent visibility from State Route 34 which brings approximately 34,600 VPD. Additionally, the subject property features great accessibility with four points of ingress/egress.

# PIEDMONT HEALTHCARE'S STRONG REGIONAL PRESENCE

Piedmont Healthcare has demonstrated a strong commitment to the area with multiple locations along Route 34, spanning from Peachtree City to Newnan, offering a comprehensive range of medical services. These facilities include primary care, pediatrics, rheumatology, cardiovascular, and orthopedic specialties, ensuring accessible, highquality healthcare for the growing community.

Piedmont at Fischer Marketplace is strategically located equidistant between Piedmont Newnan Hospital and Piedmont Fayette Hospital, allowing the location to effectively serve both markets.