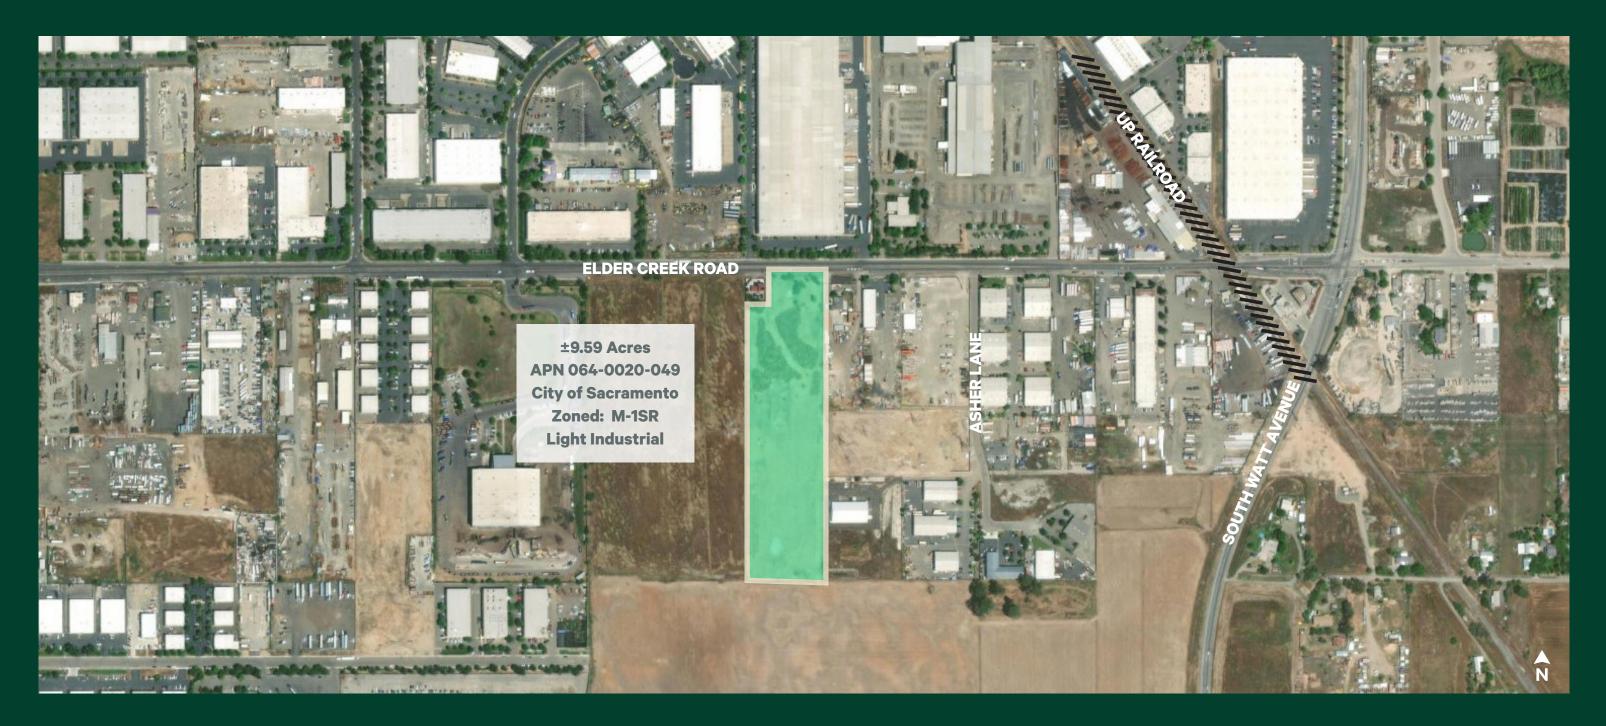

# 8770 Elder Creek Road, Sacramento, CA

Industrial Land, Power Inn Submarket | ±9.59 Acres

## For Sale or Lease

Industrial Land | ±9.59 Acres 8770 Elder Creek Road | Sacramento, CA 95828

### Aerial and Area Map