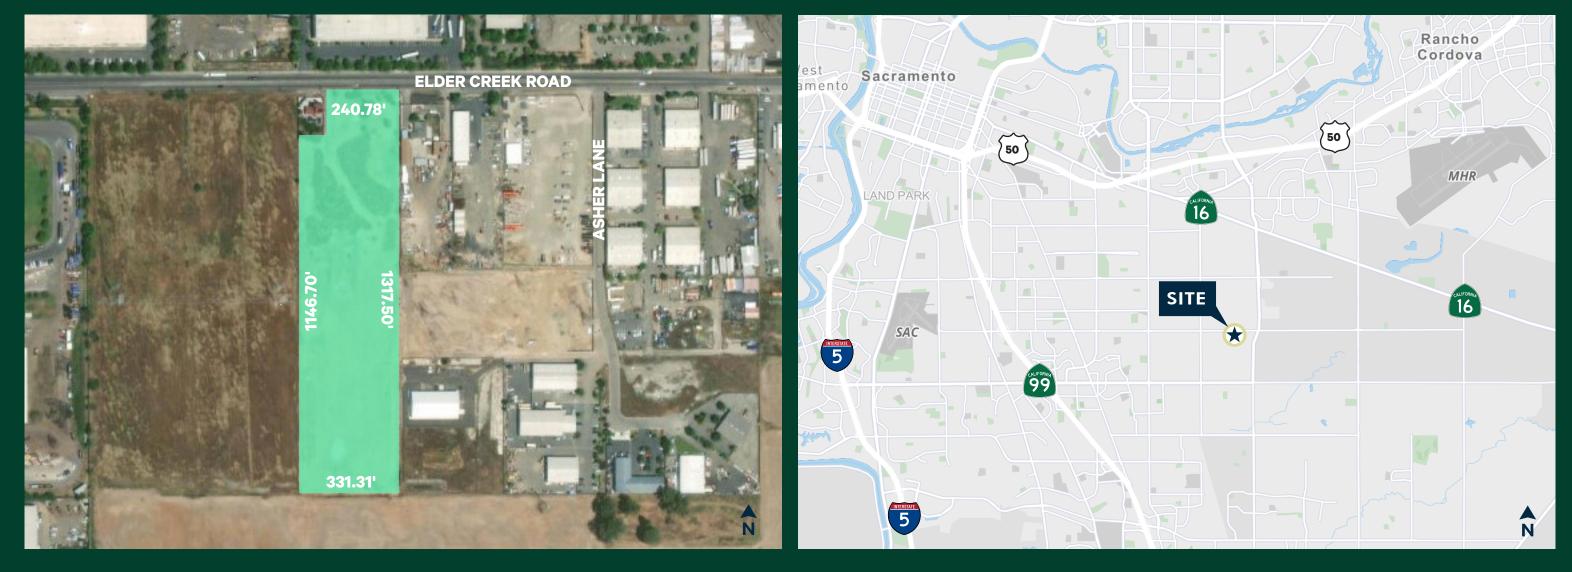

# 8770 Elder Creek Road, Sacramento, CA

Industrial Land, Power Inn Submarket | ±9.59 Acres



## For Sale or Lease

Industrial Land | ±9.59 Acres 8770 Elder Creek Road | Sacramento, CA 95828

### Aerial and Area Map



#### **Contact Us**

Zac Sweet, SIOR Senior Vice President C: 916 717 4768 zac.sweet@cbre.com Lic. 01352800 Courtney Lee Associate C: 916 906 5544 courtney.lee@cbre.com Lic. 02031694 **Stacy Ladd** Senior Asset Manager, Buzz Oates T: 916 379 3847 stacyladd@buzzoates.com Lic. 01214064

© 2025 CBRE, Inc. All rights reserved. This information has been obtained from sources believed reliable but has not been verified for accuracy or completeness. CBRE, Inc. makes no guarantee, representation or warranty and accepts no responsibility or liability as to the accuracy, completeness, or reliability of the information contained herein. You should conduct a careful, independent investigation of the property and verify all information. Any reliance on this information is solely at your own risk. CBR