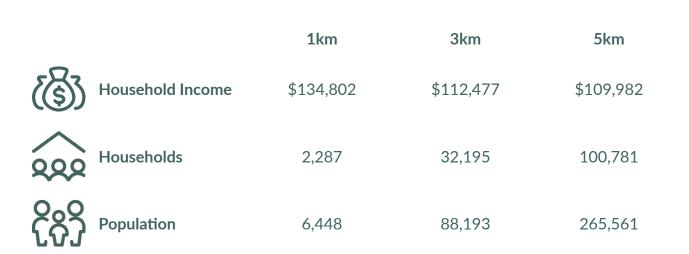

### Demographics

**Traffic Count** 

**Dufferin St / Steeles** Ave W: 54,525

Walk Score

75

**Transit Score** 

62