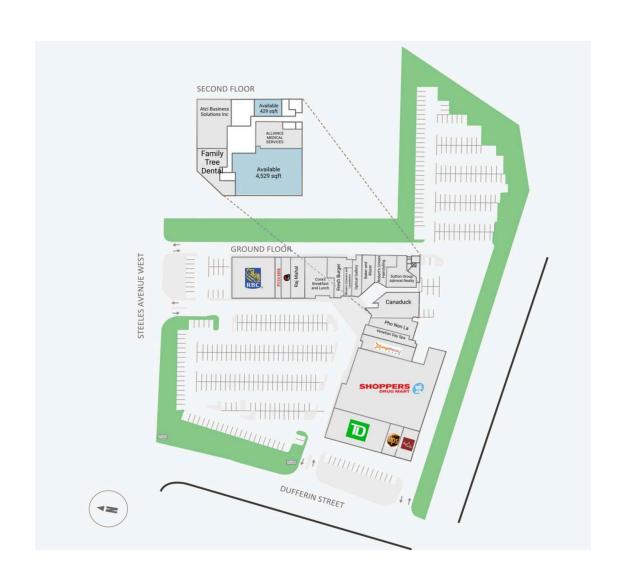

Availability: 429 - 4,529 sf

#### **Current Tenants**

The UPS Store
Thai Room
TD Canada Trust
Shoppers Drug Mart
Orange Theory Fitness
Venetian Day Spa
Pho Non La
Canaduck
Sutton Group Admiral
Realty
Robert's Unisex

Hairstyling

Baker and Blazer

**Optical Gallery** 

Modern Cleaners and Launderers Fresh Burger Cora's Breakfast and Lunch Raj Mahal KUNG FU TEA Pizza Nova RBC Royal Bank Family Tree Dental Atci Business Solutions Inc Hyde Engineering ALLIANCE MEDICAL SERVICES

### **Current Availability**

4,529 sf 20650-A02203A 429 sf 20650-A02207A