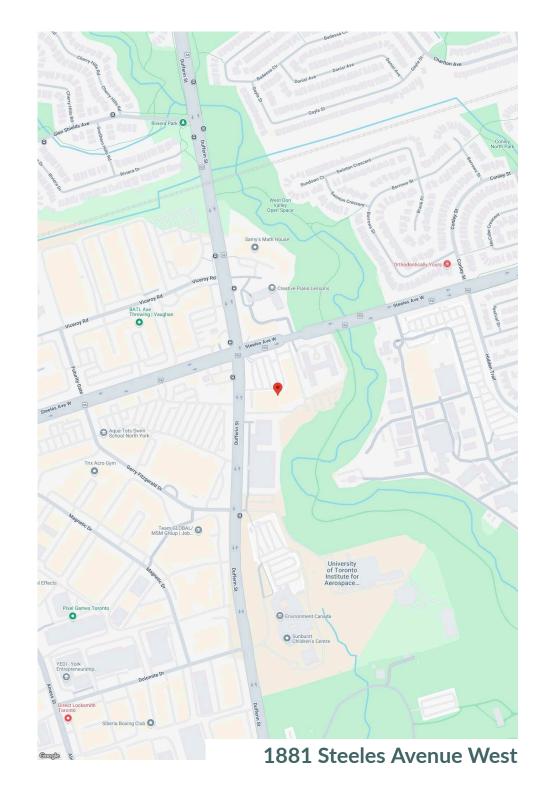

## **Dufferin Corners**

Toronto, ON

sf: 73,860

Ideally situated on the corner of the busy Steeles Ave W and Dufferin St intersection is Dufferin Corners. This densely populated and vibrant neighbourhood is minutes away from Highway 407, is adjacent to the famous G Ross Lord Park, and is surrounded by several other parks, schools, and trails. Featuring a high traffic count, Dufferin Corners offers easy access to York Region Transit Bus stops and York University TTC Subway station. Serving as the neighbourhood' go-to retail hub, it is anchored by key retailers including Shoppers Drug Mart, TD Bank, and RBC, among other amenities.