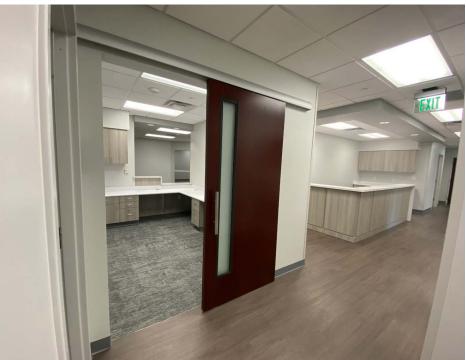

8266 ATLEE ROAD, MECHANICSVILLE, VA

59,067 SF,
3 STORY BUILDING

5/1,000 SF PARKING RATIO

LOCATED ON BON SECOURS

MEMORIAL REGIONAL

MEDICAL CENTER

\*Suite to have similar finishes to images

Memorial Regional Hospital MOB II