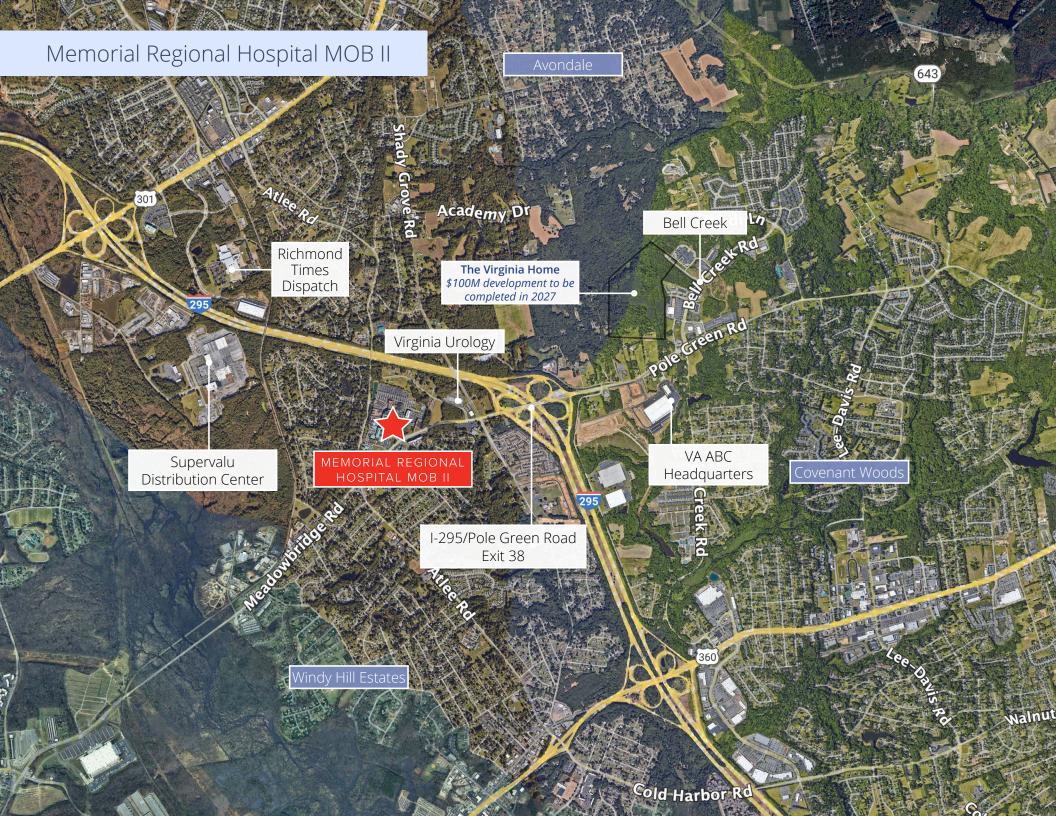

The building is conveniently located near Meadowbridge Road and I-295. There are 4 suites available ranging from 1,759 SF to 2,349 SF. On the third floor a 2,349 SF lite spec suite provides an excellent opportunity for a medical office user to establish a presence on a thriving medical campus.

8266 ATLEE ROAD, MECHANICSVILLE, VA

59,067 SF,
3 STORY BUILDING

5/1,000 SF PARKING RATIO

LOCATED ON BON SECOURS

MEMORIAL REGIONAL

MEDICAL CENTER

\*Suite to have similar finishes to images

Memorial Regional Hospital MOB II