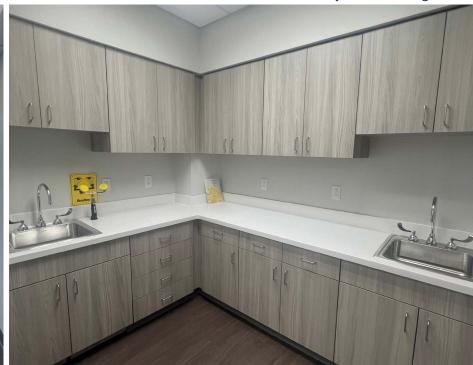

8266 ATLEE ROAD, MECHANICSVILLE, VA

59,067 SF,
3 STORY BUILDING

5/1,000 SF PARKING RATIO

LOCATED ON BON SECOURS

MEMORIAL REGIONAL

MEDICAL CENTER

\*Suite to have similar finishes to images

Memorial Regional Hospital MOB II