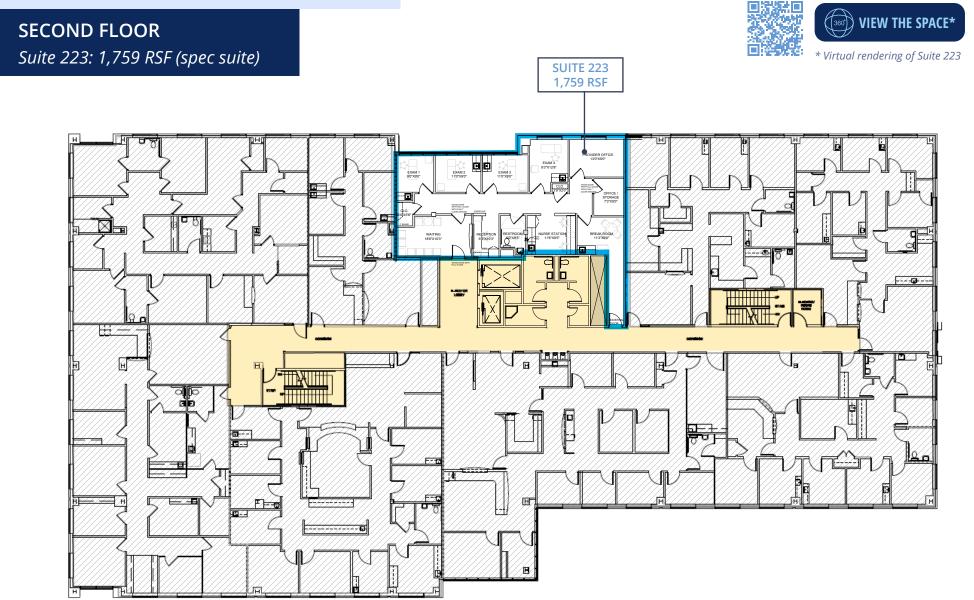

The building is conveniently located near Meadowbridge Road and I-295. There are 4 suites available ranging from 1,759 SF to 2,349 SF. On the third floor a 2,349 SF lite spec suite provides an excellent opportunity for a medical office user to establish a presence on a thriving medical campus.

## THIRD FLOOR

Suite 318: 2,349 RSF (lite spec suite) Suite 319: 1,422 RSF