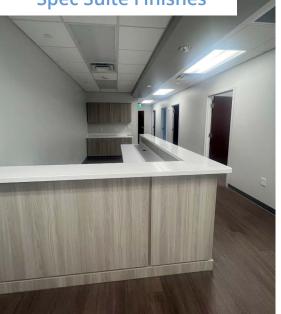

8266 ATLEE ROAD, MECHANICSVILLE, VA

59,067 SF,
3 STORY BUILDING

5/1,000 SF PARKING RATIO

LOCATED ON BON SECOURS

MEMORIAL REGIONAL

MEDICAL CENTER

\*Suite to have similar finishes to images

Memorial Regional Hospital MOB II