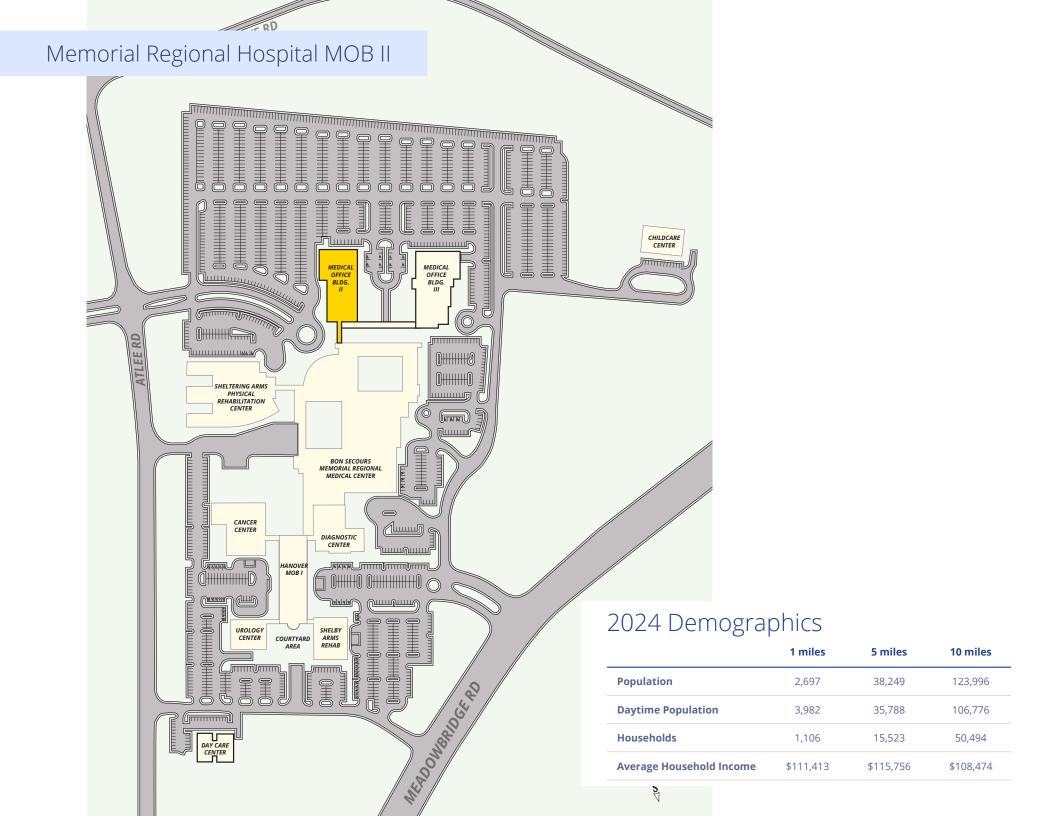

# Strategic location serving the Ashland/Atlee/Mechanicsville submarkets

Memorial Regional Hospital MOB II is a well-appointed class A medical office building located on the Bon Secours Memorial Regional Medical Center campus. The campus includes medical office buildings, various specialty centers, and Memorial Regional Medical Center, an award winning facility that has been serving the Greater Richmond area since opening in 1998.

The building is conveniently located near Meadowbridge Road and I-295. There are 4 suites available ranging from 1,759 SF to 2,349 SF. On the third floor a 2,349 SF lite spec suite provides an excellent opportunity for a medical office user to establish a presence on a thriving medical campus.