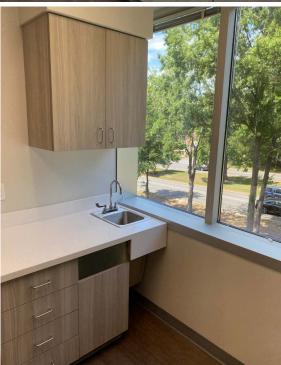

8266 ATLEE ROAD, MECHANICSVILLE, VA

59,067 SF,
3 STORY BUILDING

5/1,000 SF PARKING RATIO

LOCATED ON BON SECOURS

MEMORIAL REGIONAL

MEDICAL CENTER

\*Suite to have similar finishes to images

Memorial Regional Hospital MOB II