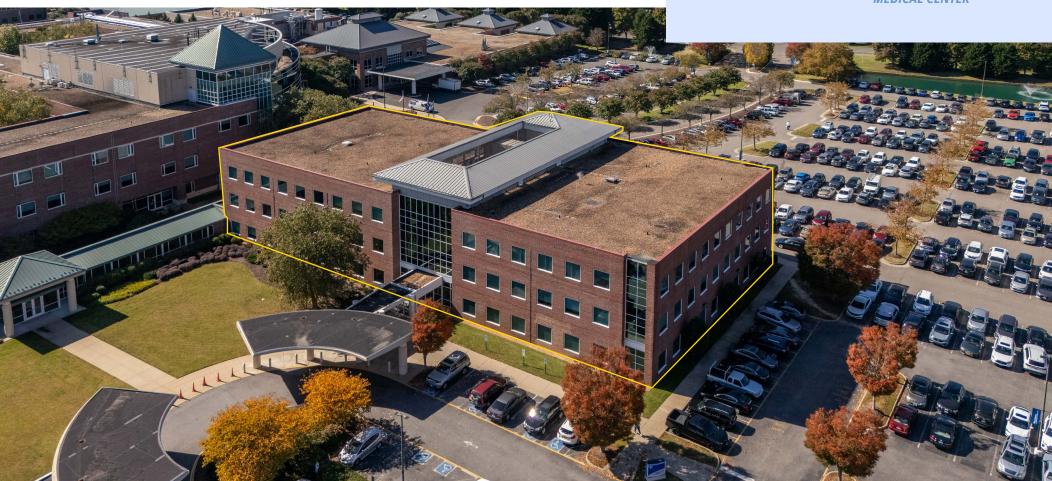

# Strategic location serving the Ashland/Atlee/Mechanicsville submarkets

Memorial Regional Hospital MOB II is a well-appointed class A medical office building located on the Bon Secours Memorial Regional Medical Center campus. The campus includes medical office buildings, various specialty centers, and Memorial Regional Medical Center, an award winning facility that has been serving the Greater Richmond area since opening in 1998.

8266 ATLEE ROAD, MECHANICSVILLE, VA

59,067 SF,
3 STORY BUILDING

5/1,000 SF PARKING RATIO

LOCATED ON BON SECOURS

MEMORIAL REGIONAL

MEDICAL CENTER

\*Suite to have similar finishes to images

Memorial Regional Hospital MOB II