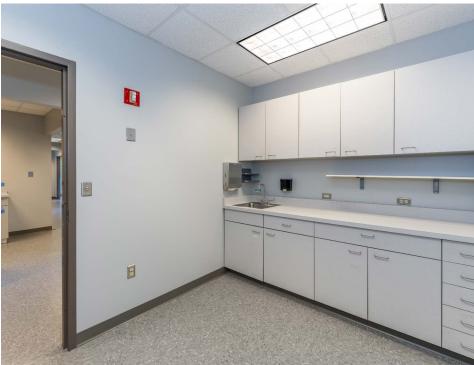

8266 ATLEE ROAD, MECHANICSVILLE, VA

59,067 SF,
3 STORY BUILDING

5/1,000 SF PARKING RATIO

LOCATED ON BON SECOURS

MEMORIAL REGIONAL

MEDICAL CENTER

\*Suite to have similar finishes to images

Memorial Regional Hospital MOB II

## THIRD FLOOR

Suite 318: 2,349 RSF (lite spec suite) Suite 319: 1,422 RSF