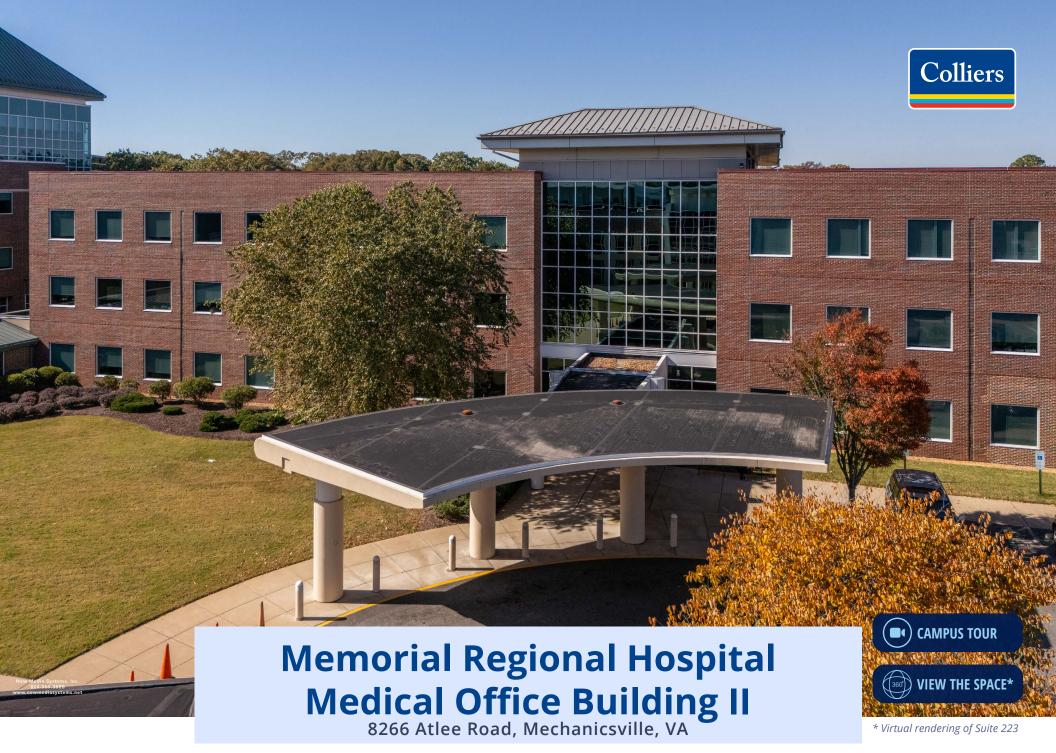

# Strategic location serving the Ashland/Atlee/Mechanicsville submarkets

Memorial Regional Hospital MOB II is a well-appointed class A medical office building located on the Bon Secours Memorial Regional Medical Center campus. The campus includes medical office buildings, various specialty centers, and Memorial Regional Medical Center, an award winning facility that has been serving the Greater Richmond area since opening in 1998.

8266 ATLEE ROAD, MECHANICSVILLE, VA

59,067 SF,
3 STORY BUILDING

5/1,000 SF PARKING RATIO

LOCATED ON BON SECOURS

MEMORIAL REGIONAL

MEDICAL CENTER

\*Suite to have similar finishes to images

Memorial Regional Hospital MOB II