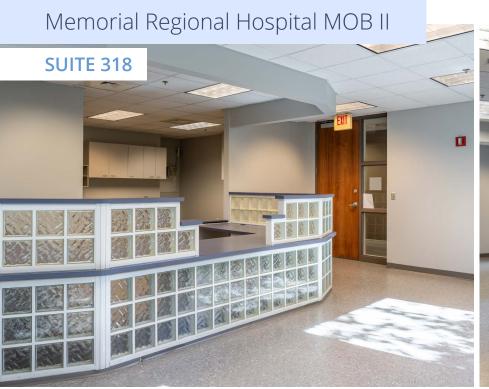

gs, various specialty centers, and Memorial Regional Medical Center, an award winning facility that has been serving the Greater Richmond area since opening in 1998.

The building is conveniently located near Meadowbridge Road and I-295. There are 4 suites available ranging from 1,759 SF to 2,349 SF. On the third floor a 2,349 SF lite spec suite provides an excellent opportunity for a medical office user to establish a presence on a thriving medical campus.



8266 ATLEE ROAD, MECHANICSVILLE, VA



59,067 SF,
3 STORY BUILDING



5/1,000 SF PARKING RATIO



LOCATED ON BON SECOURS

MEMORIAL REGIONAL

MEDICAL CENTER







\*Suite to have similar finishes to images

Memorial Regional Hospital MOB II















## THIRD FLOOR

Suite 318: 2,349 RSF (lite spec suite) Suite 319: 1,422 RSF





















#### CONTACT US

#### **John Carpin**

Senior Vice Presdient +1 804 267 7216 john.carpin@colliers.com

### **Malcolm Randolph, SIOR**

Senior Vice President +1 804 267 7208 malcolm.randolph@colliers.com

#### **Catherine Walker**

Senior Associate +1 804 968 1978 catherine.walker@colliers.com

#### Colliers

2221 Edward Holland Dr Suite 600 | Richmond, VA P: +1 804 320 5500