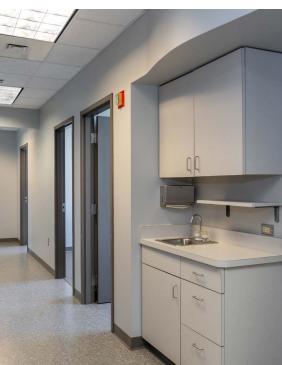

8266 ATLEE ROAD, MECHANICSVILLE, VA

59,067 SF,
3 STORY BUILDING

5/1,000 SF PARKING RATIO

LOCATED ON BON SECOURS

MEMORIAL REGIONAL

MEDICAL CENTER

\*Suite to have similar finishes to images

Memorial Regional Hospital MOB II