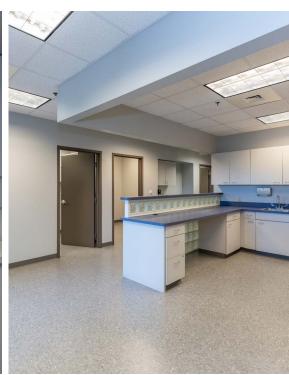

8266 ATLEE ROAD, MECHANICSVILLE, VA

59,067 SF,
3 STORY BUILDING

5/1,000 SF PARKING RATIO

LOCATED ON BON SECOURS

MEMORIAL REGIONAL

MEDICAL CENTER

\*Suite to have similar finishes to images

Memorial Regional Hospital MOB II