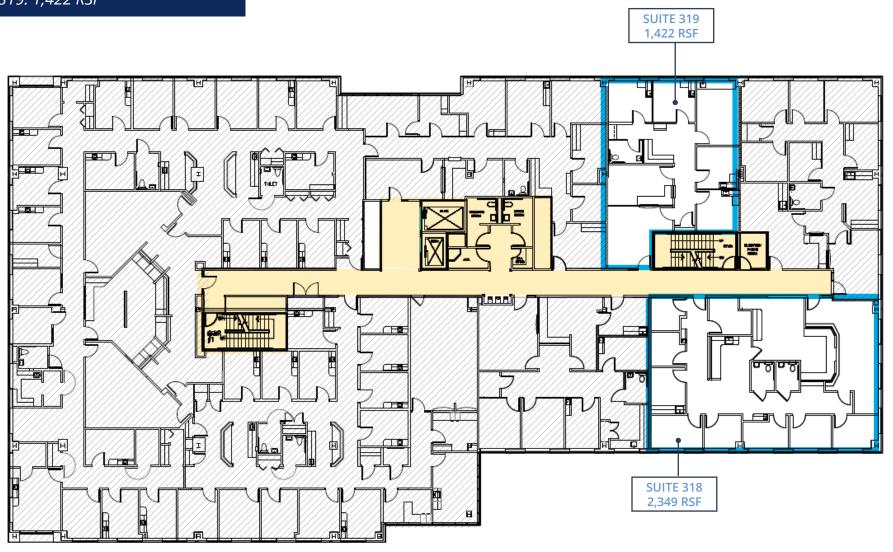

ings, various specialty centers, and Memorial Regional Medical Center, an award winning facility that has been serving the Greater Richmond area since opening in 1998.

The building is conveniently located near Meadowbridge Road and I-295. There are 4 suites available ranging from 1,759 SF to 2,349 SF. On the third floor a 2,349 SF lite spec suite provides an excellent opportunity for a medical office user to establish a presence on a thriving medical campus.



8266 ATLEE ROAD, MECHANICSVILLE, VA



59,067 SF,
3 STORY BUILDING



5/1,000 SF PARKING RATIO



LOCATED ON BON SECOURS

MEMORIAL REGIONAL

MEDICAL CENTER







\*Suite to have similar finishes to images

Memorial Regional Hospital MOB II















## THIRD FLOOR

Suite 318: 2,349 RSF (lite spec suite) Suite 319: 1,422 RSF





















#### CONTACT US

#### **John Carpin**

Senior Vice Presdient +1 804 267 7216 john.carpin@colliers.com

### **Malcolm Randolph, SIOR**

Senior Vice President +1 804 267 7208 malcolm.randolph@colliers.com

#### **Catherine Walker**

Senior Associate +1 804 968 1978 catherine.walker@colliers.com

#### Colliers

2221 Edward Holland Dr Suite 600 | Richmond, VA P: +1 804 320 5500