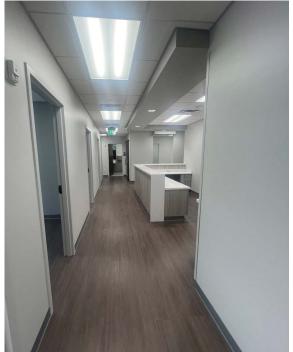

8266 ATLEE ROAD, MECHANICSVILLE, VA

59,067 SF,
3 STORY BUILDING

5/1,000 SF PARKING RATIO

LOCATED ON BON SECOURS

MEMORIAL REGIONAL

MEDICAL CENTER

\*Suite to have similar finishes to images

Memorial Regional Hospital MOB II