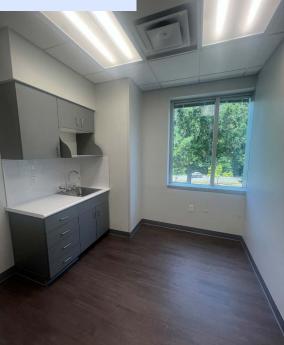

8266 ATLEE ROAD, MECHANICSVILLE, VA

59,067 SF,
3 STORY BUILDING

5/1,000 SF PARKING RATIO

LOCATED ON BON SECOURS

MEMORIAL REGIONAL

MEDICAL CENTER

\*Suite to have similar finishes to images

Memorial Regional Hospital MOB II