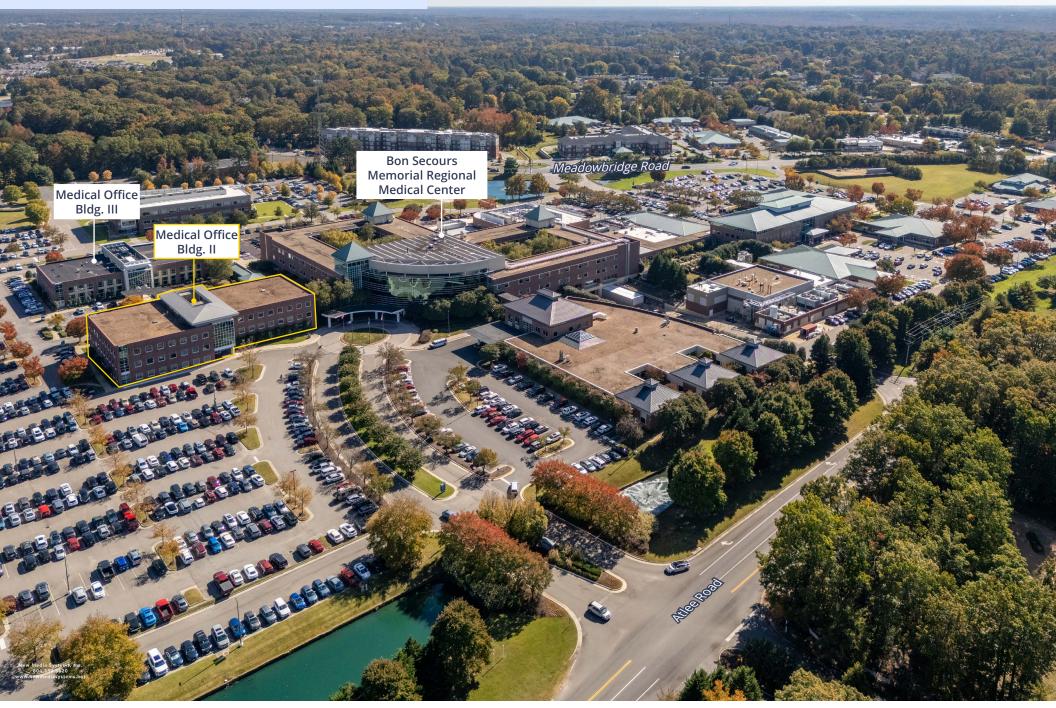

# Strategic location serving the Ashland/Atlee/Mechanicsville submarkets

Memorial Regional Hospital MOB II is a well-appointed class A medical office building located on the Bon Secours Memorial Regional Medical Center campus. The campus includes medical office buildings, various specialty centers, and Memorial Regional Medical Center, an award winning facility that has been serving the Greater Richmond area since opening in 1998.

8266 ATLEE ROAD, MECHANICSVILLE, VA

59,067 SF,
3 STORY BUILDING

5/1,000 SF PARKING RATIO

LOCATED ON BON SECOURS

MEMORIAL REGIONAL

MEDICAL CENTER

\*Suite to have similar finishes to images

Memorial Regional Hospital MOB II