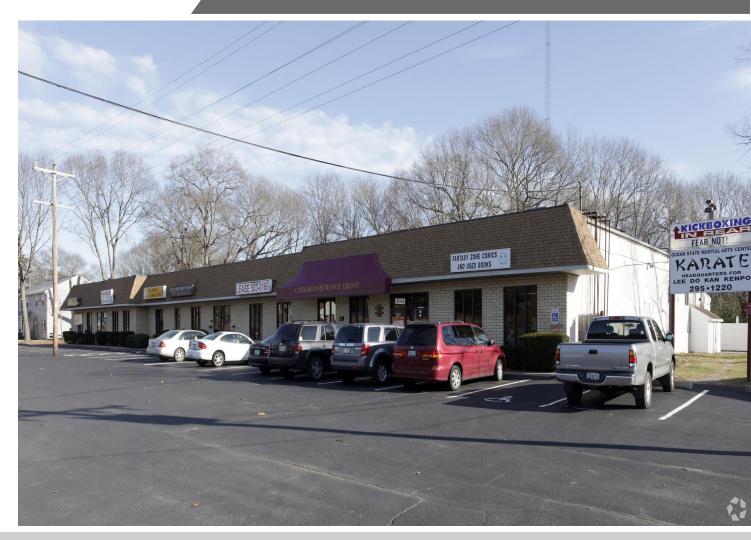

## FOR LEASE 7610 Post Road

North Kingstown, RI

± 2,000 SF Retail Space Lease Rate: \$18.00/SF, NNN

## PROPERTY HIGHLIGHTS

- RETAIL STRIP NEIGHBORHOOD CENTER
   WITH EXCELLENT TENANT MIX
- COMPLETE OUTSIDE RENOVATION

  Spring 2023
- SURROUNDED BY RESIDENTIAL
   CONDOMINIUMS AND SINGLE-FAMILY
   HOMES
- PARKING / GREAT VISIBILITY / EASY
   ACCESS
- TRAFFIC: ROUTE 108 11,350 VPD

## FOR LEASE 7610 Post Road

North Kingstown, RI

Martial Arts entrance

Tenant 8 2,288SF

**MARTIAL ARTS** 

Tenant 1 1,118 SF

SOCRATES PIZZA

Tenant 2 1,118 SF

SR MGT OWNER'S SPACE Tenant 3 800 SF

ACE HANDYMAN Tenant 4 800 SF AVAILABLE Tenant 5 1200 SF Restaurant Space Available Tenant 6 1,300 SF

STORM WORKS ROOFING Tenant 5 1,300 SF

**FANTASY ZONE**