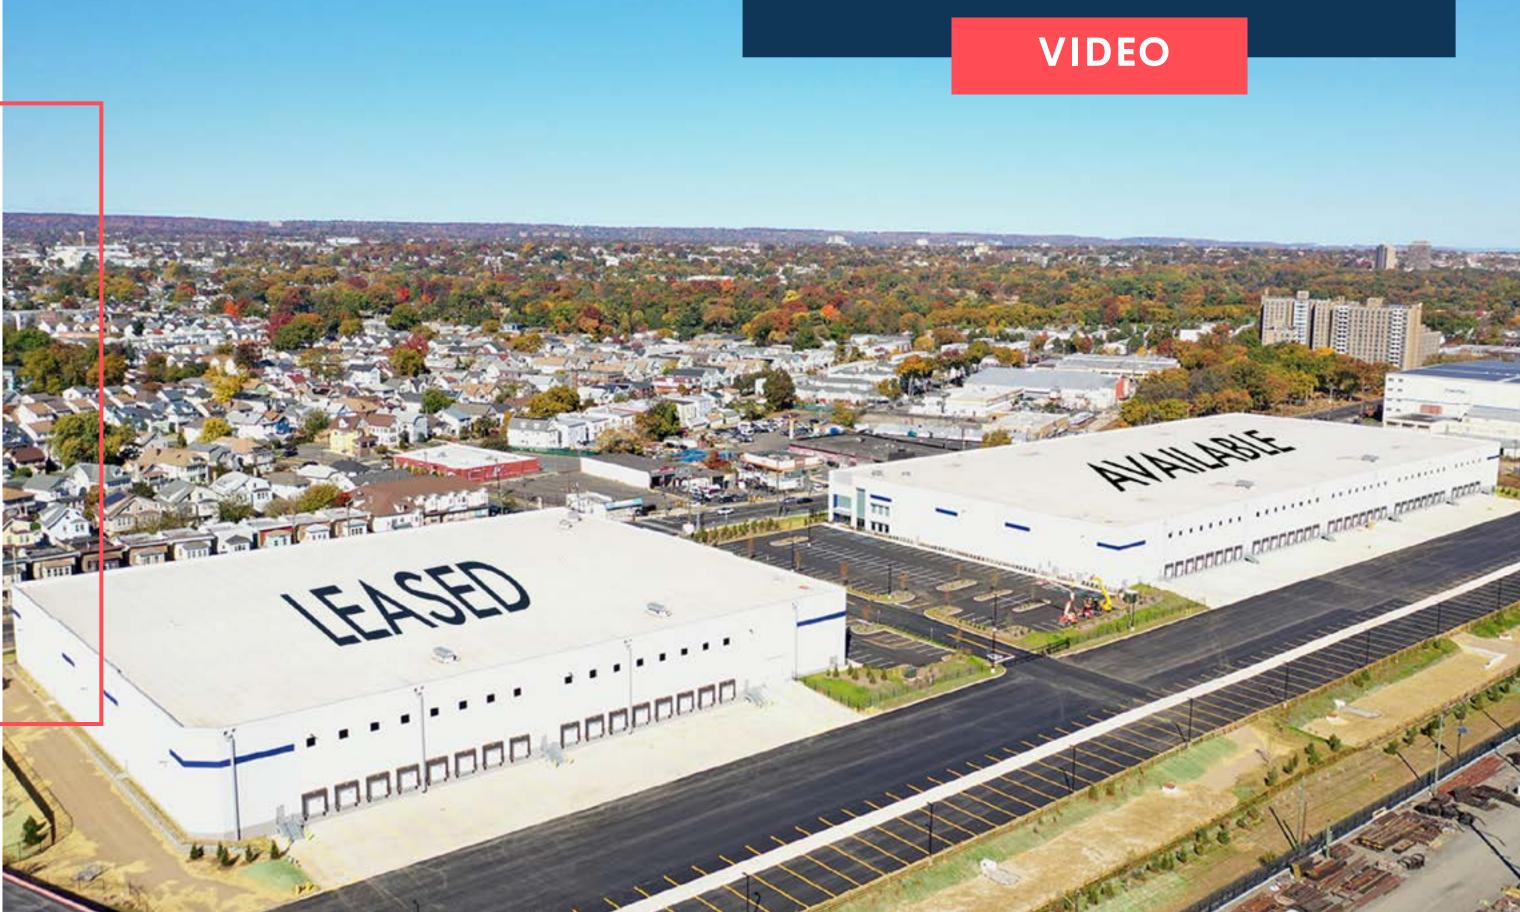

### **Features**

Immediately available for lease 196,087 sq.ft. space.

**Efficient operations with 1** drive-in door and 37 docks.

Ample trailer parking with ±56 fully paved and lit stalls.

**Fully fenced and secured** with bird's-eye camera system.

**One entryway from Elizabeth** Avenue.

### https://Elizabeth.BlauBerg.com

196,087 Sq. Ft. AVAILABLE

> 40' Clear CLEARANCE

±56 TRAILER STALLS **37 Docks** LOADING

185 Ft. TRUCK COURT DEPTH

> 111 Spaces AUTO PARKING