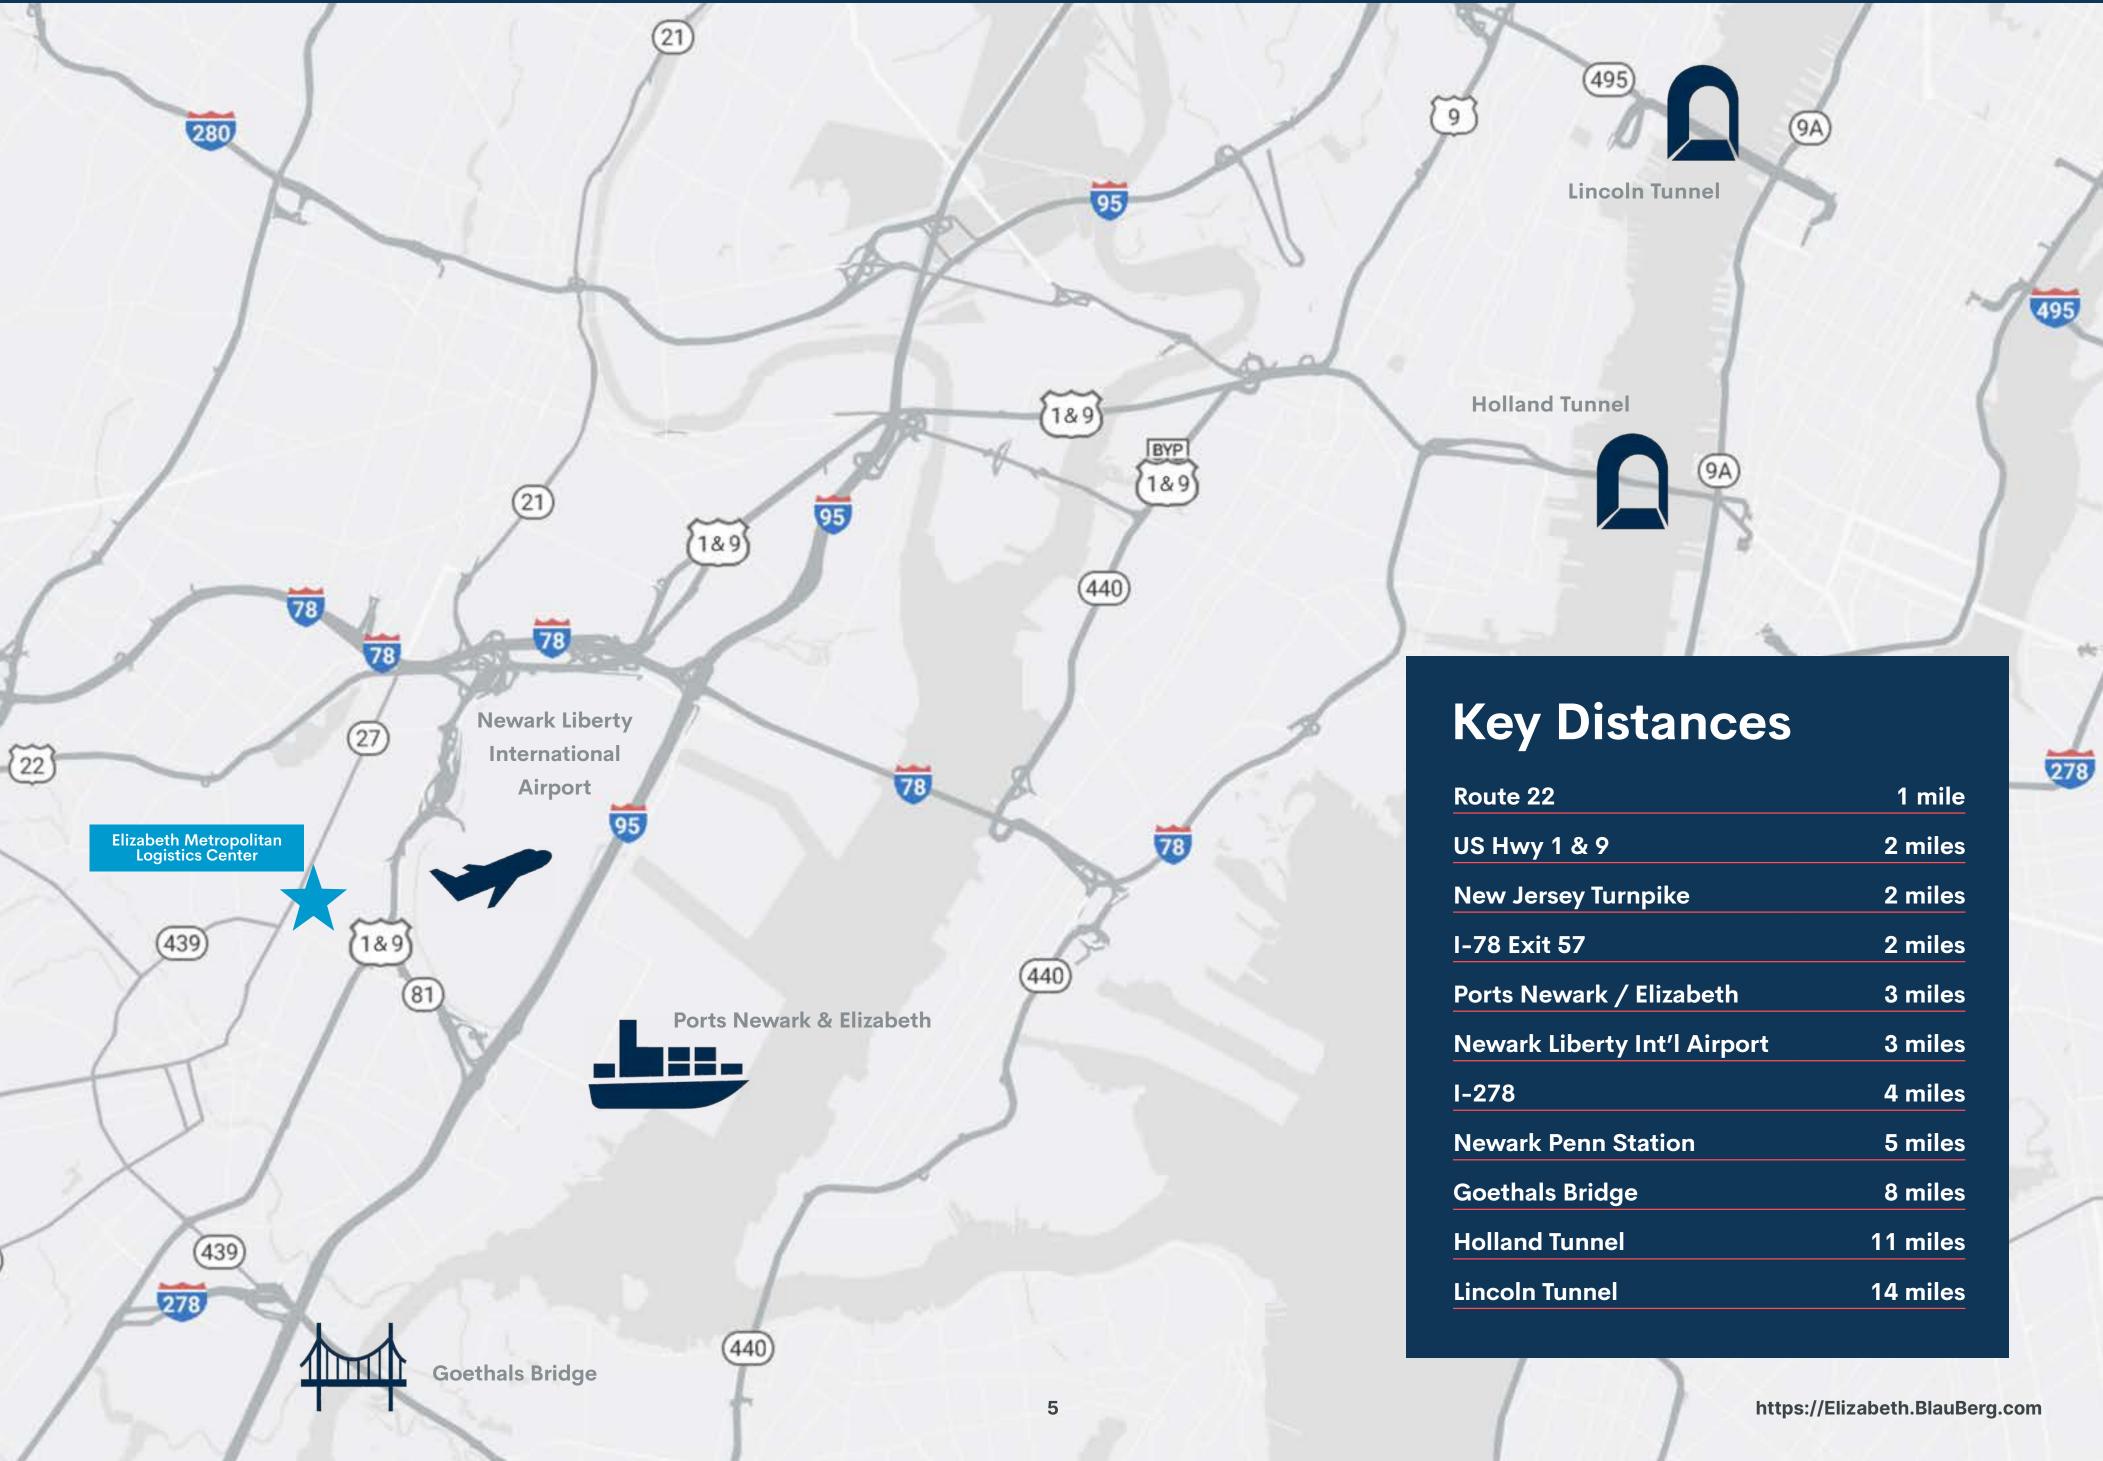

### Brookfield Properties

| Route 22                     | 1 mile   |
|------------------------------|----------|
| US Hwy 1 & 9                 | 2 miles  |
| New Jersey Turnpike          | 2 miles  |
| I-78 Exit 57                 | 2 miles  |
| Ports Newark / Elizabeth     | 3 miles  |
| Newark Liberty Int'l Airport | 3 miles  |
| I-278                        | 4 miles  |
| Newark Penn Station          | 5 miles  |
| Goethals Bridge              | 8 miles  |
| Holland Tunnel               | 11 miles |
| Lincoln Tunnel               | 14 miles |