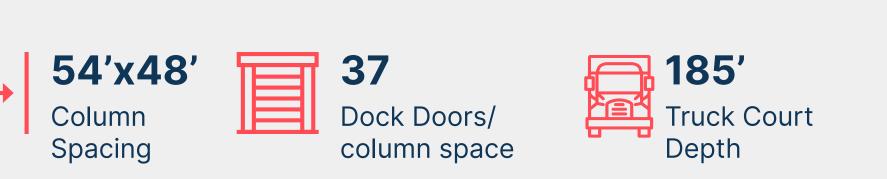

# Building 2 Specifications

| Building Size       | 196,087 sq. ft.            |  |
|---------------------|----------------------------|--|
| Proposed Warehouse  | 192,742 sq. ft.            |  |
| Proposed Office     | 3,345 sq. ft.              |  |
| Loading             | 37                         |  |
| Auto Parking        | 111                        |  |
| Trailer Stalls      | ±56                        |  |
| Clearance           | 40′                        |  |
| Building Dimensions | ±654' x 300'               |  |
| Electrical Service  | 3,000 Amps 3-Phase 277/80V |  |
| Drive-In Ramp Doors | 1                          |  |