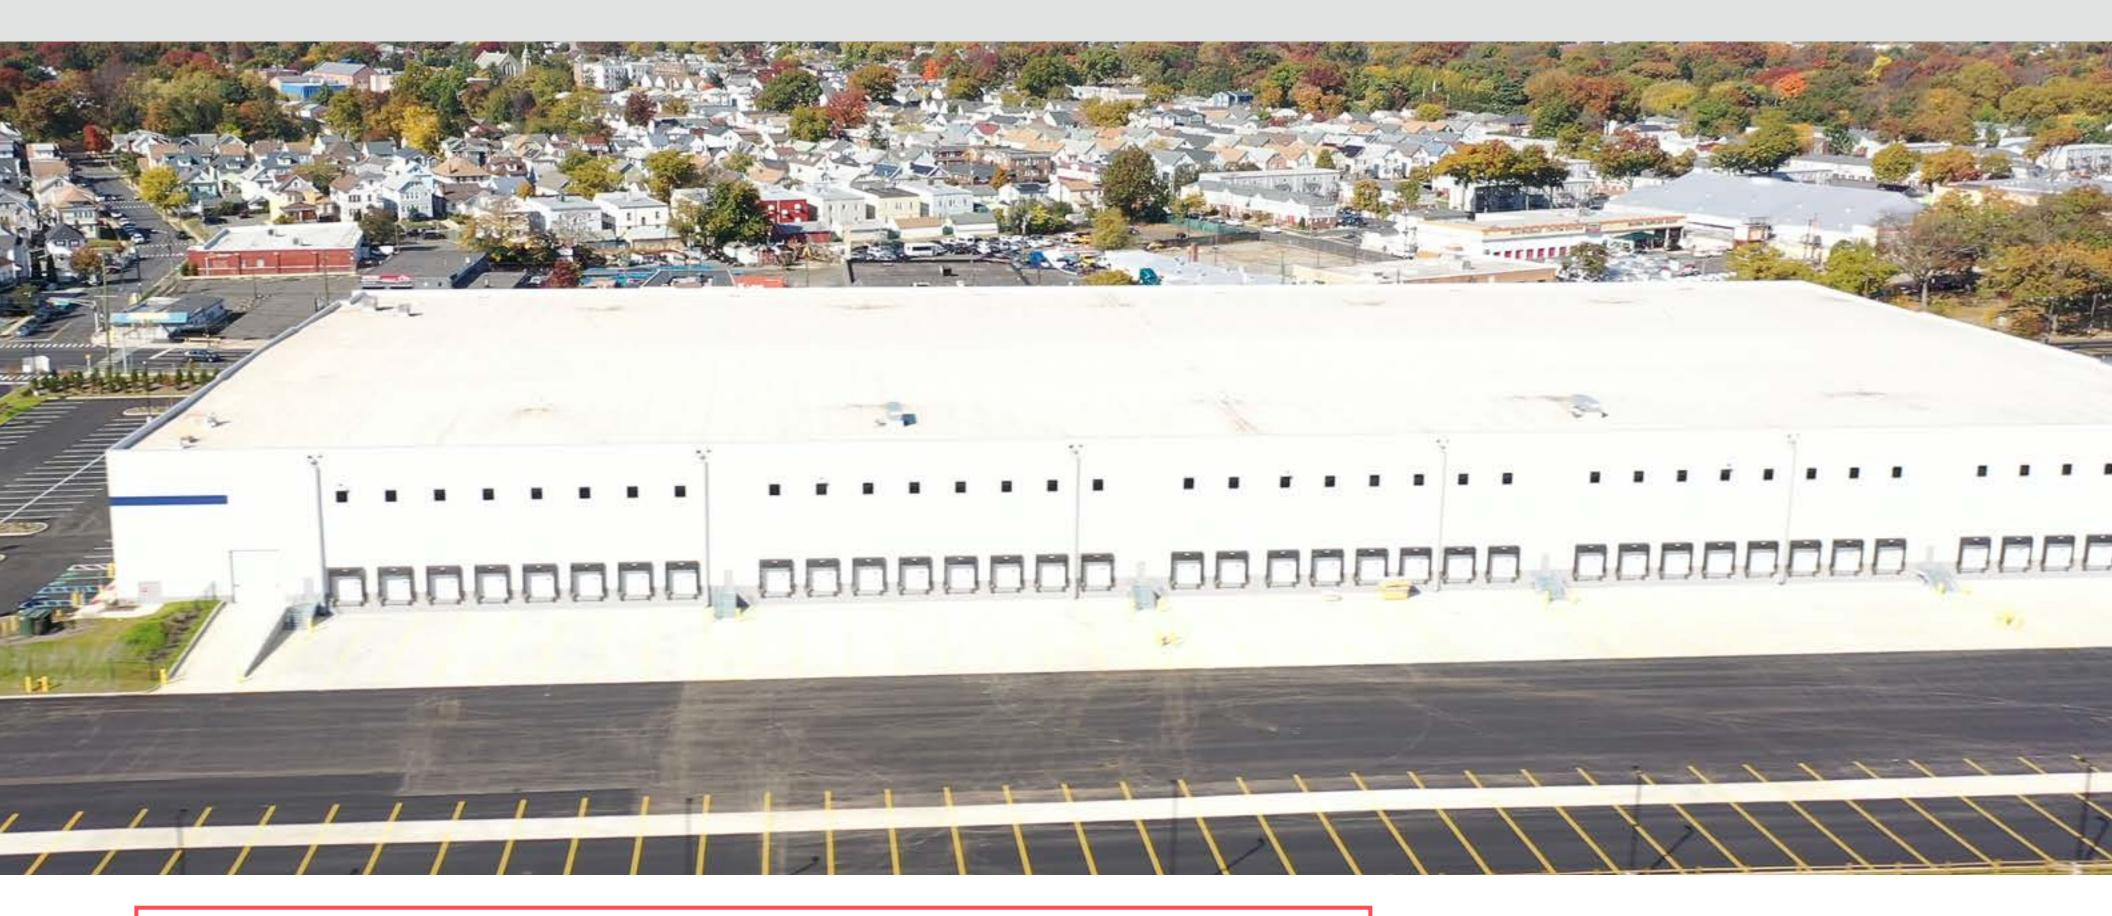

### **Features**

Immediately available for lease 196,087 sq.ft. space.

**Efficient operations with 1** drive-in door and 37 docks.

Ample trailer parking with ±56 fully paved and lit stalls.

**Fully fenced and secured** with bird's-eye camera system.

### https://Elizabeth.BlauBerg.com

196,087 Sq. Ft. AVAILABLE

> 40' Clear CLEARANCE

±56 TRAILER STALLS **37 Docks** LOADING

185 Ft. TRUCK COURT DEPTH

> 111 Spaces AUTO PARKING

# Building 2 Specifications

| Building Size       | 196,087 sq. ft.            |  |
|---------------------|----------------------------|--|
| Proposed Warehouse  | 192,742 sq. ft.            |  |
| Proposed Office     | 3,345 sq. ft.              |  |
| Loading             | 37                         |  |
| Auto Parking        | 111                        |  |
| Trailer Stalls      | ±56                        |  |
| Clearance           | 40′                        |  |
| Building Dimensions | ±654' x 300'               |  |
| Electrical Service  | 3,000 Amps 3-Phase 277/80V |  |
| Drive-In Ramp Doors | 1                          |  |