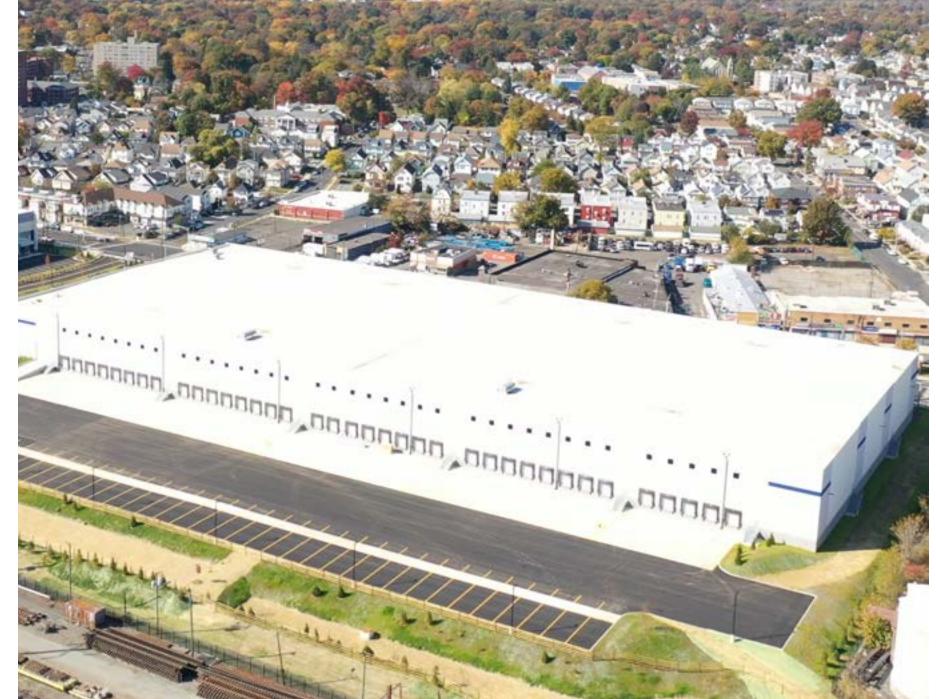

### **Features**

Immediately available for lease 196,087 sq.ft. space.

**Efficient operations with 1** drive-in door and 37 docks.

Ample trailer parking with ±56 fully paved and lit stalls.

**Fully fenced and secured** with bird's-eye camera system.

### https://Elizabeth.BlauBerg.com

196,087 Sq. Ft. AVAILABLE

> 40' Clear CLEARANCE

±56 TRAILER STALLS **37 Docks** LOADING

185 Ft. TRUCK COURT DEPTH

> 111 Spaces AUTO PARKING

# Building 2 Specifications

| Building Size       | 196,087 sq. ft.            |  |
|---------------------|----------------------------|--|
| Proposed Warehouse  | 192,742 sq. ft.            |  |
| Proposed Office     | 3,345 sq. ft.              |  |
| Loading             | 37                         |  |
| Auto Parking        | 111                        |  |
| Trailer Stalls      | ±56                        |  |
| Clearance           | 40′                        |  |
| Building Dimensions | ±654' x 300'               |  |
| Electrical Service  | 3,000 Amps 3-Phase 277/80V |  |
| Drive-In Ramp Doors | 1                          |  |