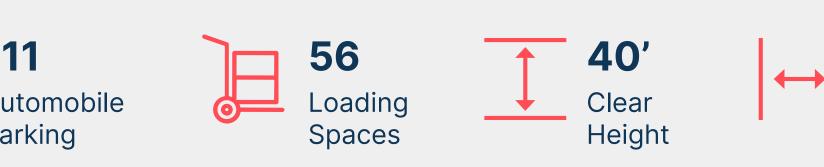

28

Loading

Spaces

Automobile

Parking

63

**40'** 

Clear

Height

# Building 2 Specifications

| Building Size       | 196,087 sq. ft.            |  |
|---------------------|----------------------------|--|
| Proposed Warehouse  | 192,742 sq. ft.            |  |
| Proposed Office     | 3,345 sq. ft.              |  |
| Loading             | 37                         |  |
| Auto Parking        | 111                        |  |
| Trailer Stalls      | ±56                        |  |
| Clearance           | 40′                        |  |
| Building Dimensions | ±654' x 300'               |  |
| Electrical Service  | 3,000 Amps 3-Phase 277/80V |  |
| Drive-In Ramp Doors | 1                          |  |