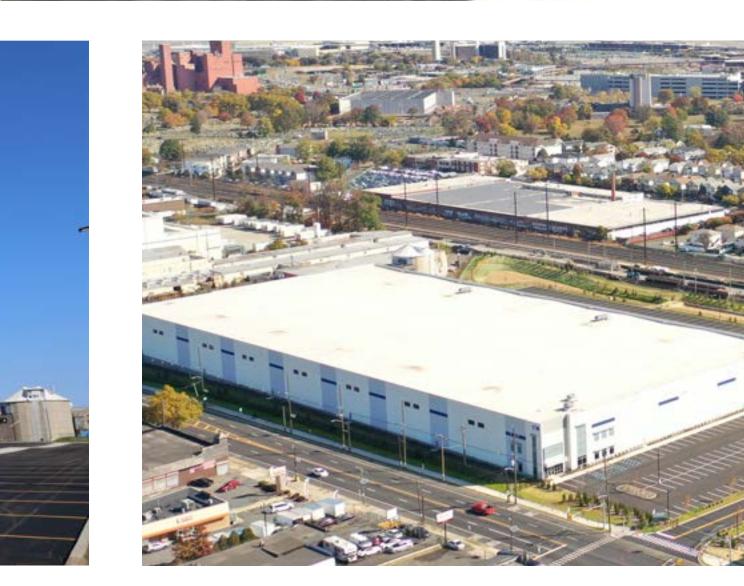

### **Features**

Immediately available for lease 196,087 sq.ft. space.

**Efficient operations with 1** drive-in door and 37 docks.

Ample trailer parking with ±56 fully paved and lit stalls.

**Fully fenced and secured** with bird's-eye camera system.

### https://Elizabeth.BlauBerg.com

196,087 Sq. Ft. AVAILABLE

> 40' Clear CLEARANCE

±56 TRAILER STALLS **37 Docks** LOADING

185 Ft. TRUCK COURT DEPTH

> 111 Spaces AUTO PARKING

# Building 2 Specifications

| Building Size       | 196,087 sq. ft.            |  |
|---------------------|----------------------------|--|
| Proposed Warehouse  | 192,742 sq. ft.            |  |
| Proposed Office     | 3,345 sq. ft.              |  |
| Loading             | 37                         |  |
| Auto Parking        | 111                        |  |
| Trailer Stalls      | ±56                        |  |
| Clearance           | 40′                        |  |
| Building Dimensions | ±654' x 300'               |  |
| Electrical Service  | 3,000 Amps 3-Phase 277/80V |  |
| Drive-In Ramp Doors | 1                          |  |