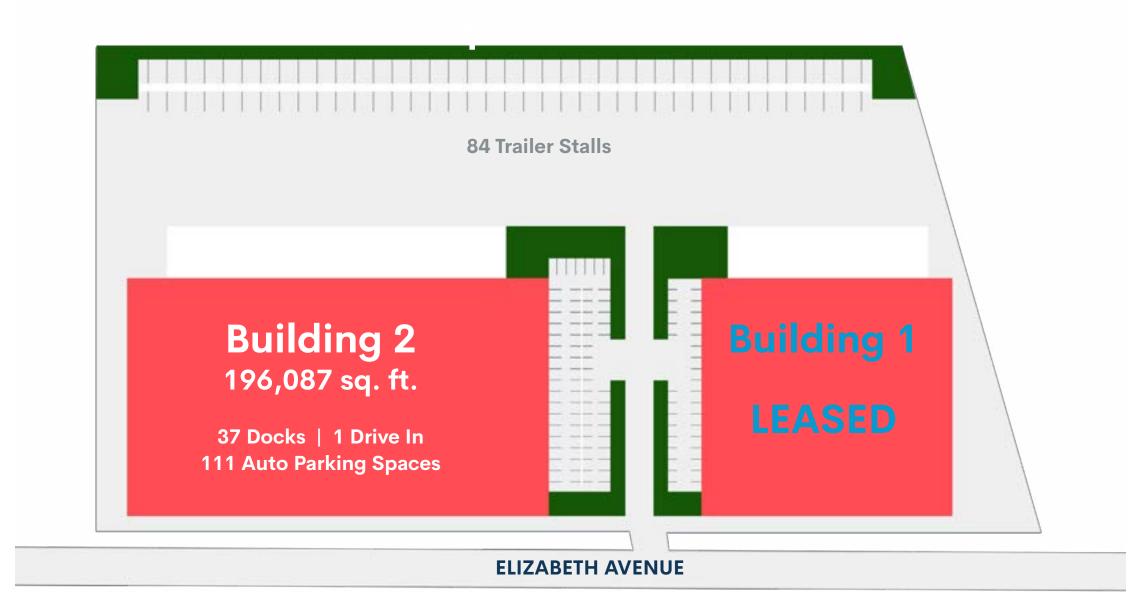

# Building 1 Specifications LEASED

| Building Size       | 103,912 sq. ft.            |  |
|---------------------|----------------------------|--|
| Proposed Warehouse  | 100,567 sq. ft.            |  |
| Proposed Office     | 3,345 sq. ft.              |  |
| Loading             | 16                         |  |
| Auto Parking        | 63                         |  |
| Trailer Stalls      | ±28                        |  |
| Clearance           | 40'                        |  |
| Building Dimensions | ±346' x 300'               |  |
| Electrical Service  | 2,000 Amps 3-Phase 277/80V |  |
| Drive-In Ramp Doors | 1                          |  |

# Building 2 Specifications

| Building Size       | 196,087 sq. ft.            |  |
|---------------------|----------------------------|--|
| Proposed Warehouse  | 192,742 sq. ft.            |  |
| Proposed Office     | 3,345 sq. ft.              |  |
| Loading             | 37                         |  |
| Auto Parking        | 111                        |  |
| Trailer Stalls      | ±56                        |  |
| Clearance           | 40′                        |  |
| Building Dimensions | ±654' x 300'               |  |
| Electrical Service  | 3,000 Amps 3-Phase 277/80V |  |
| Drive-In Ramp Doors | 1                          |  |