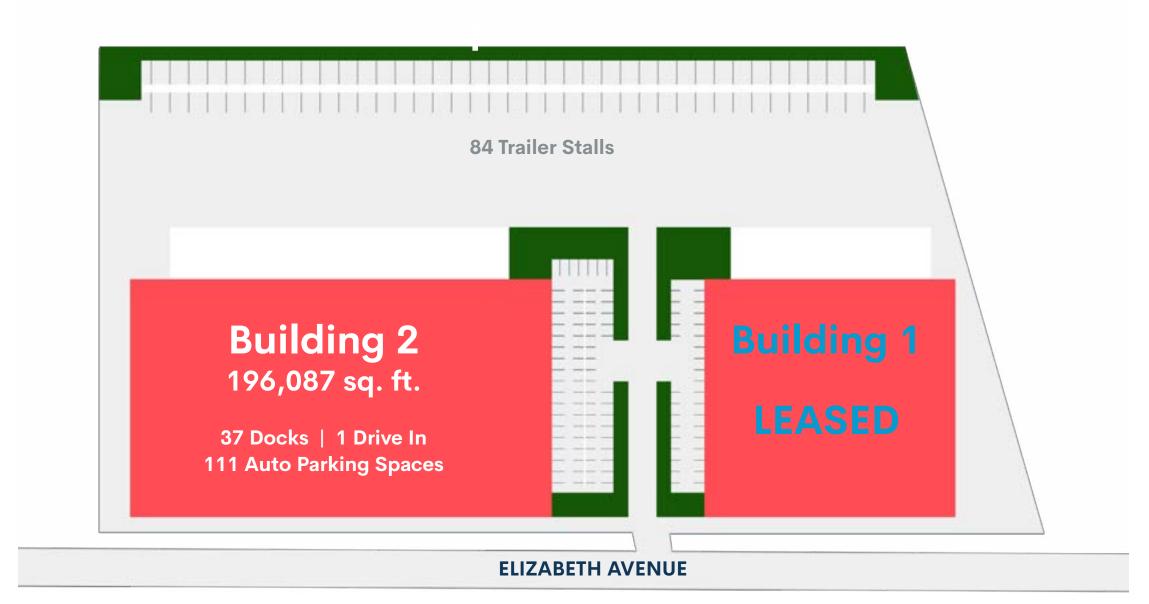

### **Features**

Immediately available for lease 196,087 sq.ft. space.

**Efficient operations with 1** drive-in door and 37 docks.

Ample trailer parking with ±56 fully paved and lit stalls.

**Fully fenced and secured** with bird's-eye camera system.

**One entryway from Elizabeth** Avenue.

# Building 1 Specifications LEASED

| Building Size       | 103,912 sq. ft.            |  |
|---------------------|----------------------------|--|
| Proposed Warehouse  | 100,567 sq. ft.            |  |
| Proposed Office     | 3,345 sq. ft.              |  |
| Loading             | 16                         |  |
| Auto Parking        | 63                         |  |
| Trailer Stalls      | ±28                        |  |
| Clearance           | 40'                        |  |
| Building Dimensions | ±346' x 300'               |  |
| Electrical Service  | 2,000 Amps 3-Phase 277/80V |  |
| Drive-In Ramp Doors | 1                          |  |

# Building 2 Specifications

| Building Size       | 196,087 sq. ft.            |  |
|---------------------|----------------------------|--|
| Proposed Warehouse  | 192,742 sq. ft.            |  |
| Proposed Office     | 3,345 sq. ft.              |  |
| Loading             | 37                         |  |
| Auto Parking        | 111                        |  |
| Trailer Stalls      | ±56                        |  |
| Clearance           | 40′                        |  |
| Building Dimensions | ±654' x 300'               |  |
| Electrical Service  | 3,000 Amps 3-Phase 277/80V |  |
| Drive-In Ramp Doors | 1                          |  |