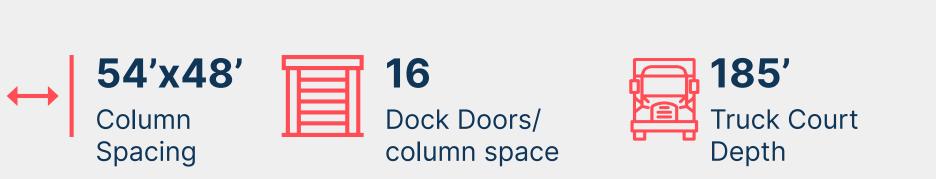

# Building 2 Specifications

| Building Size       | 196,087 sq. ft.            |  |
|---------------------|----------------------------|--|
| Proposed Warehouse  | 192,742 sq. ft.            |  |
| Proposed Office     | 3,345 sq. ft.              |  |
| Loading             | 37                         |  |
| Auto Parking        | 111                        |  |
| Trailer Stalls      | ±56                        |  |
| Clearance           | 40′                        |  |
| Building Dimensions | ±654' x 300'               |  |
| Electrical Service  | 3,000 Amps 3-Phase 277/80V |  |
| Drive-In Ramp Doors | 1                          |  |