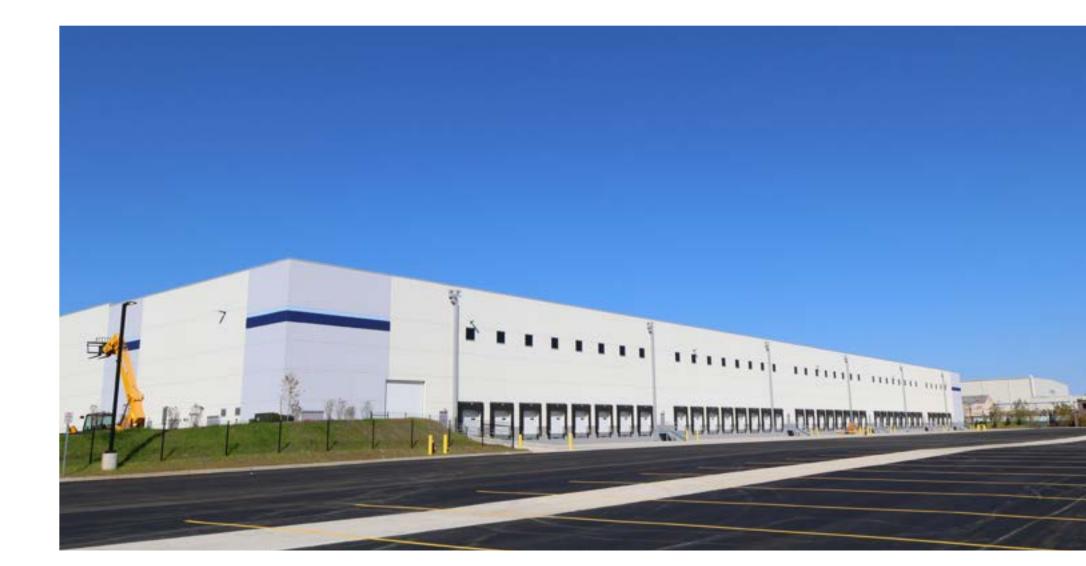

### **Features**

Immediately available for lease 196,087 sq.ft. space.

**Efficient operations with 1** drive-in door and 37 docks.

Ample trailer parking with ±56 fully paved and lit stalls.

**Fully fenced and secured** with bird's-eye camera system.

### https://Elizabeth.BlauBerg.com

196,087 Sq. Ft. AVAILABLE

> 40' Clear CLEARANCE

±56 TRAILER STALLS **37 Docks** LOADING

185 Ft. TRUCK COURT DEPTH

> 111 Spaces AUTO PARKING

# Building 2 Specifications

| Building Size       | 196,087 sq. ft.            |  |
|---------------------|----------------------------|--|
| Proposed Warehouse  | 192,742 sq. ft.            |  |
| Proposed Office     | 3,345 sq. ft.              |  |
| Loading             | 37                         |  |
| Auto Parking        | 111                        |  |
| Trailer Stalls      | ±56                        |  |
| Clearance           | 40′                        |  |
| Building Dimensions | ±654' x 300'               |  |
| Electrical Service  | 3,000 Amps 3-Phase 277/80V |  |
| Drive-In Ramp Doors | 1                          |  |