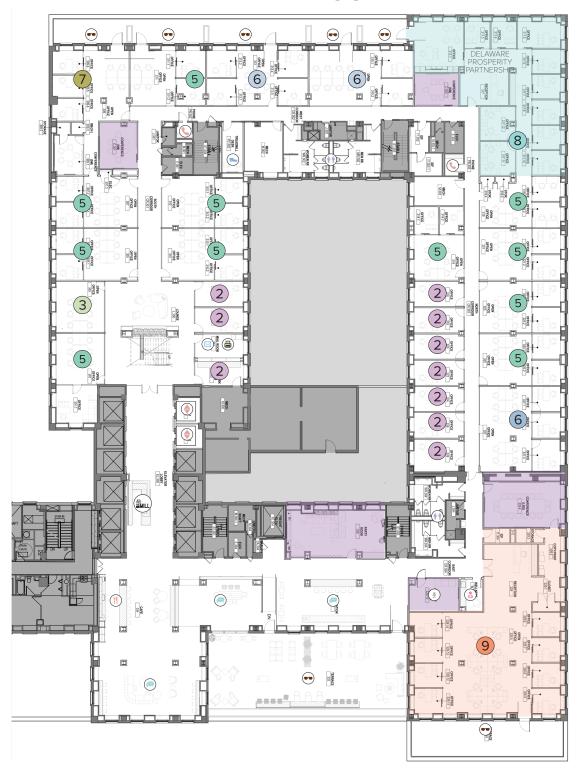

# **THIRD FLOOR**

### **PERKS**

- Community Spaces
- Conference Room
- ( Elevators
- Front Desk
- ( Restrooms
- Mail Room
- Maternity Room
- Print Center
- Podcast Suite
- Nhone Booth
- Terraces
- Treadmill Desk

### **OFFICES**

2 Small Office

- 1) XS Office
- 4 Large Office

5 Small Suite

- 7 Large Suite
- 8 XL Suite
- 10 Desks

- (3) Medium Office (6) N
  - 6 Medium Suite
- 9 XXL Suite