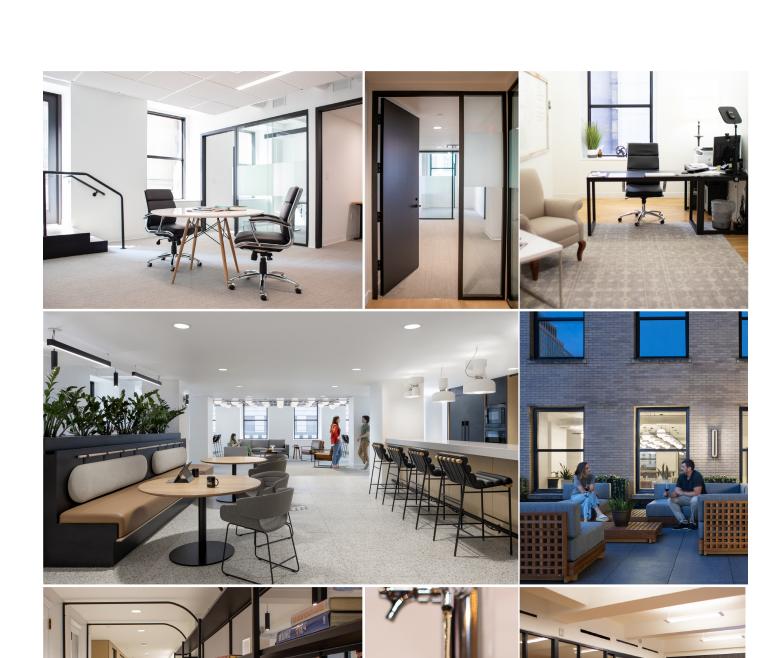

## ALL MEMBERSHIPS INCLUDE THESE PERKS

Flexible term agreements with 24/7 access

Complimentary coffee, ice, sparkling water and beer on tap

Professional conference rooms to host client and team meetings

High-speed Internet

Printing capabilities, and convenient mail services

Beautiful community spaces for casual meetings, socializing, relaxing and hosting events

### **PERKS**

- Community Spaces
- Conference Room
- ( Elevators
- Front Desk
- ( Restrooms
- Mail Room
- Maternity Room
- Print Center
- Podcast Suite
- Nhone Booth
- Terraces
- Treadmill Desk

### **OFFICES**

2 Small Office

- 1) XS Office
- 4 Large Office

5 Small Suite

- 7 Large Suite
- 8 XL Suite
- 10 Desks

- (3) Medium Office (6) N
  - 6 Medium Suite
- 9 XXL Suite