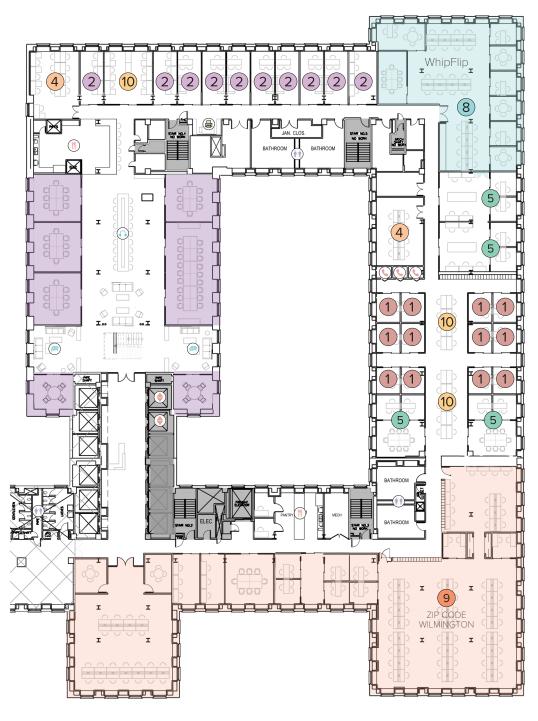

### **PERKS**

- Community Spaces
- Conference Room
- ( Elevators
- Front Desk
- ( Restrooms
- Mail Room
- Maternity Room
- Print Center
- Podcast Suite
- Nhone Booth
- Terraces
- Treadmill Desk

### **OFFICES**

2 Small Office

- 1) XS Office
- 4 Large Office

5 Small Suite

- 7 Large Suite
- 8 XL Suite
- 10 Desks

- (3) Medium Office (6) N
  - 6 Medium Suite
- 9 XXL Suite