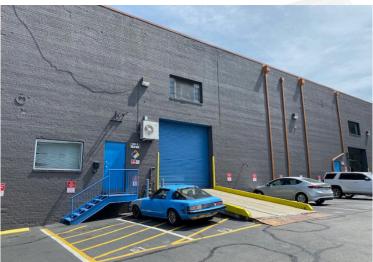

nhower Ave (Bay 5) |  |  |  |
|---------------|-----------------------------|--|--|--|
| Lease Rate:   | \$15.50/NNN                 |  |  |  |
| Available SF: | 8,945 SF (1,545 SF Office)  |  |  |  |
| Type:         | Industrial Warehouse        |  |  |  |
| Term:         | 5-years                     |  |  |  |

### **PROPERTY OVERVIEW**

Bay 5 is softly ramped in the front and on grade in the rear. There is a total of 1,545 SF of air conditioned office space (half as you enter the Premises and half as a mezzanine) and 7,400SF of industrial space, 24 foot clear, column free. It is ready for occupancy now. The roof over Bay 5 was replaced in the summer of 2024.

Please contact David Krucoff (202) 437-7443, kru@capitalinvestmentllc.com to arrange to see it.



# ADDITIONAL SPACE PHOTOS















# **BAY 5 FLOORPLAN**











## 5300-5320 Eisenhower Avenue

Alexandria, VA 22304



| POPULATION           | 1 Mile | 3 Miles | 5 Miles |
|----------------------|--------|---------|---------|
| Total Population     | 23,493 | 177,036 | 467,836 |
| Average Age          | 35.5   | 36.6    | 36.1    |
| Average Age (Male)   | 35.8   | 35.6    | 35.4    |
| Average Age (Female) | 35.6   | 37.5    | 36.8    |

| HOUSEHOLDS & INCOME | 1 Mile    | 3 Miles   | 5 Miles   |
|---------------------|-----------|-----------|-----------|
| Total Households    | 11,121    | 76,820    | 194,553   |
| # Of Persons Per HH | 2.1       | 2.3       | 2.4       |
| Average HH Income   | \$100,902 | \$98,582  | \$102,652 |
| Average House Value | \$519,942 | \$482,477 | \$511,060 |

<sup>\*</sup>