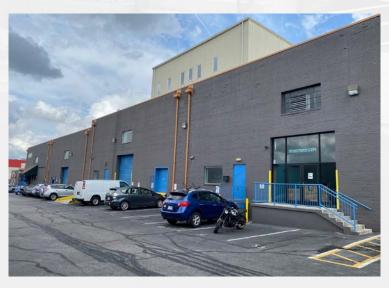

Alexandria, VA 22304

| Address:      | 5316 Eisenhower Ave (Bay 5) |  |  |  |
|---------------|-----------------------------|--|--|--|
| Lease Rate:   | \$15.50/NNN                 |  |  |  |
| Available SF: | 8,945 SF (1,545 SF Office)  |  |  |  |
| Type:         | Industrial Warehouse        |  |  |  |
| Term:         | 5-years                     |  |  |  |

### **PROPERTY OVERVIEW**

Bay 5 is softly ramped in the front and on grade in the rear. There is a total of 1,545 SF of air conditioned office space (half as you enter the Premises and half as a mezzanine) and 7,400SF of industrial space, 24 foot clear, column free. It is ready for occupancy now. The roof over Bay 5 was replaced in the summer of 2024.