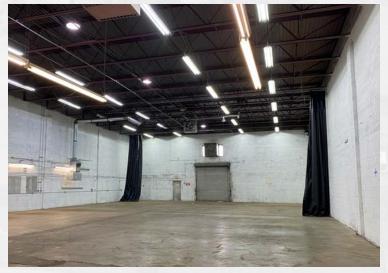

### **PROPERTY OVERVIEW**

Bay 5 is softly ramped in the front and on grade in the rear. There is a total of 1,545 SF of air conditioned office space (half as you enter the Premises and half as a mezzanine) and 7,400SF of industrial space, 24 foot clear, column free. It is ready for occupancy now. The roof over Bay 5 was replaced in the summer of 2024.

# ADDITIONAL SPACE PHOTOS