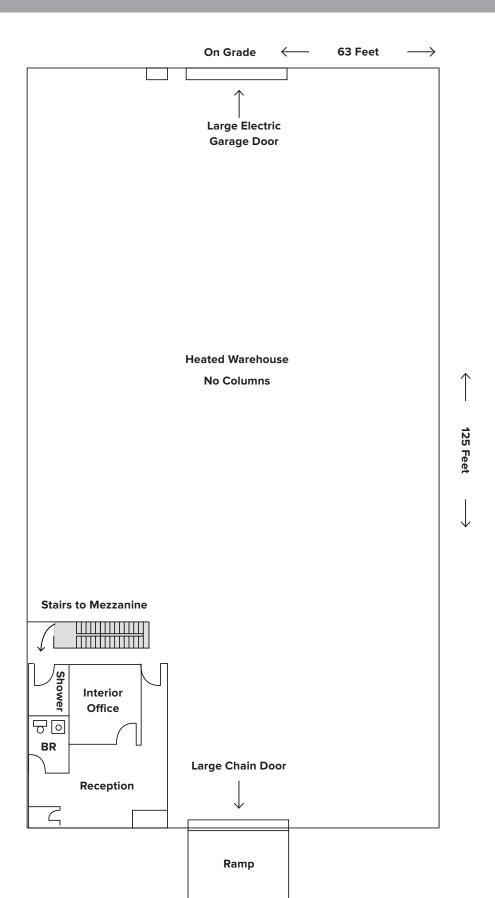

# **BAY 5 FLOORPLAN**

### **PROPERTY OVERVIEW**

Bay 5 is softly ramped in the front and on grade in the rear. There is a total of 1,545 SF of air conditioned office space (half as you enter the Premises and half as a mezzanine) and 7,400SF of industrial space, 24 foot clear, column free. It is ready for occupancy now. The roof over Bay 5 was replaced in the summer of 2024.