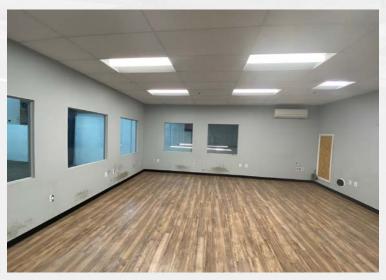

### **PROPERTY OVERVIEW**

Bay 5 is softly ramped in the front and on grade in the rear. There is a total of 1,545 SF of air conditioned office space (half as you enter the Premises and half as a mezzanine) and 7,400SF of industrial space, 24 foot clear, column free. It is ready for occupancy now. The roof over Bay 5 was replaced in the summer of 2024.

# ADDITIONAL SPACE PHOTOS