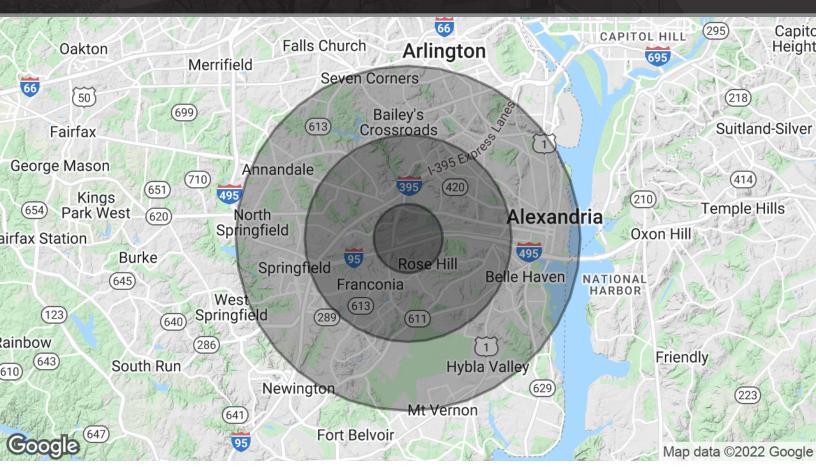

## 5300-5320 Eisenhower Avenue

Alexandria, VA 22304

| POPULATION           | 1 Mile | 3 Miles | 5 Miles |
|----------------------|--------|---------|---------|
| Total Population     | 23,493 | 177,036 | 467,836 |
| Average Age          | 35.5   | 36.6    | 36.1    |
| Average Age (Male)   | 35.8   | 35.6    | 35.4    |
| Average Age (Female) | 35.6   | 37.5    | 36.8    |

| HOUSEHOLDS & INCOME | 1 Mile    | 3 Miles   | 5 Miles   |
|---------------------|-----------|-----------|-----------|
| Total Households    | 11,121    | 76,820    | 194,553   |
| # Of Persons Per HH | 2.1       | 2.3       | 2.4       |
| Average HH Income   | \$100,902 | \$98,582  | \$102,652 |
| Average House Value | \$519,942 | \$482,477 | \$511,060 |

<sup>\*</sup>Demographic data derived from 2010 US Census

**Leasing Inquiries:** 

**David Krucoff** 202.437.7443 kru@capitalinvestmentllc.com Reza Sabaii 202.580.5010 eza@capitalinvestmentllc.com Capital Investment LLC 202.723.5500 capitalinvestmentllc.com