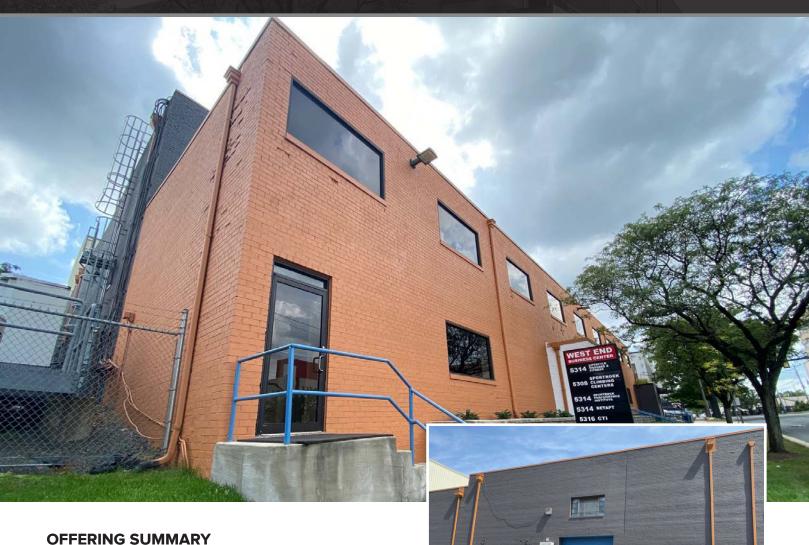

### **PROPERTY OVERVIEW**

Bay 5 is softly ramped in the front and on grade in the rear. There is a total of 1,545 SF of air conditioned office space (half as you enter the Premises and half as a mezzanine) and 7,400SF of industrial space, 24 foot clear, column free. It is ready for occupancy now. The roof over Bay 5 was replaced in the summer of 2024.