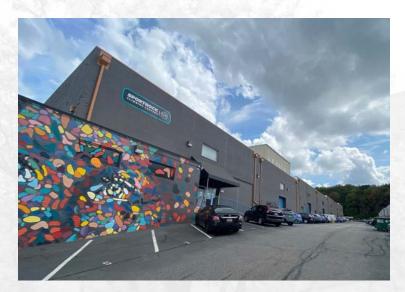

senhower Ave (Bay 5) |  |  |  |
|---------------|-----------------------------|--|--|--|
| Lease Rate:   | \$15.50/NNN                 |  |  |  |
| Available SF: | 8,945 SF (1,545 SF Office)  |  |  |  |
| Type:         | Industrial Warehouse        |  |  |  |
| Term:         | 5-years                     |  |  |  |

### **PROPERTY OVERVIEW**

Bay 5 is softly ramped in the front and on grade in the rear. There is a total of 1,545 SF of air conditioned office space (half as you enter the Premises and half as a mezzanine) and 7,400SF of industrial space, 24 foot clear, column free. It is ready for occupancy now. The roof over Bay 5 was replaced in the summer of 2024.

Please contact David Krucoff (202) 437-7443, kru@capitalinvestmentllc.com to arrange to see it.



# ADDITIONAL SPACE PHOTOS















# **BAY 5 FLOORPLAN**











## 5300-5320 Eisenhower Avenue

Alexandria, VA 22304



| POPULATION           | 1 Mile | 3 Miles | 5 Miles |
|----------------------|--------|---------|---------|
| Total Population     | 23,493 | 177,036 | 467,836 |
| Average Age          | 35.5   | 36.6    | 36.1    |
| Average Age (Male)   | 35.8   | 35.6    | 35.4    |
| Average Age (Female) | 35.6   | 37.5    | 36.8    |

| HOUSEHOLDS & INCOME | 1 Mile    | 3 Miles   | 5 Miles   |
|---------------------|-----------|-----------|-----------|
| Total Households    | 11,121    | 76,820    | 194,553   |
| # Of Persons Per HH | 2.1       | 2.3       | 2.4       |
| Average HH Income   | \$100,902 | \$98,582  | \$102,652 |
| Average House Value | \$519,942 | \$482,477 | \$511,060 |

<sup>\*</su