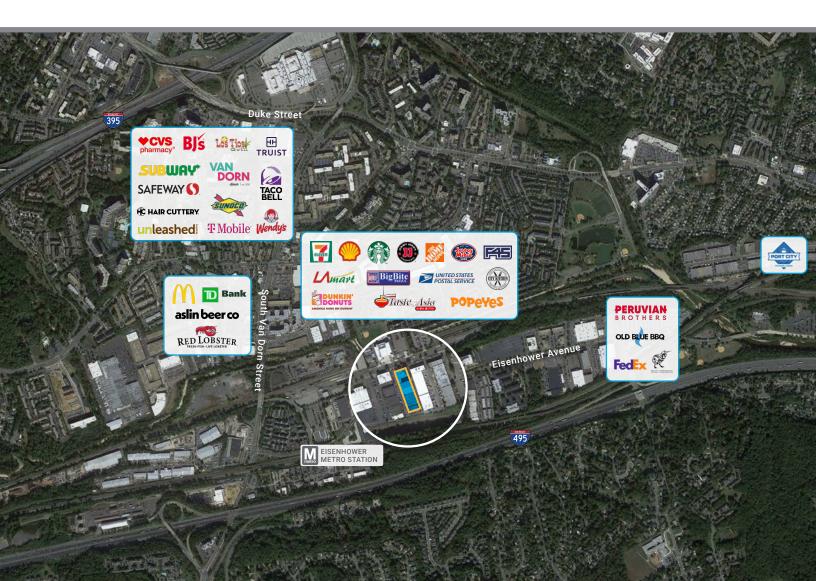

Alexandria, VA 22304

| Address:      | 5316 Eisenhower Ave (Bay 5) |  |  |  |
|---------------|-----------------------------|--|--|--|
| Lease Rate:   | \$15.50/NNN                 |  |  |  |
| Available SF: | 8,945 SF (1,545 SF Office)  |  |  |  |
| Type:         | Industrial Warehouse        |  |  |  |
| Term:         | 5-years                     |  |  |  |

### **PROPERTY OVERVIEW**

Bay 5 is softly ramped in the front and on grade in the rear. There is a total of 1,545 SF of air conditioned office space (half as you enter the Premises and half as a mezzanine) and 7,400SF of industrial space, 24 foot clear, column free. It is ready for occupancy now. The roof over Bay 5 was replaced in the summer of 2024.