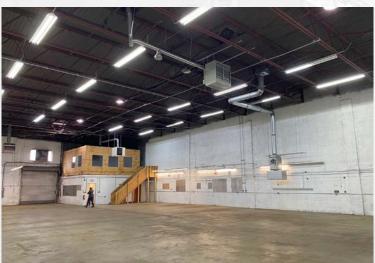

### **PROPERTY OVERVIEW**

Bay 5 is softly ramped in the front and on grade in the rear. There is a total of 1,545 SF of air conditioned office space (half as you enter the Premises and half as a mezzanine) and 7,400SF of industrial space, 24 foot clear, column free. It is ready for occupancy now. The roof over Bay 5 was replaced in the summer of 2024.

# ADDITIONAL SPACE PHOTOS