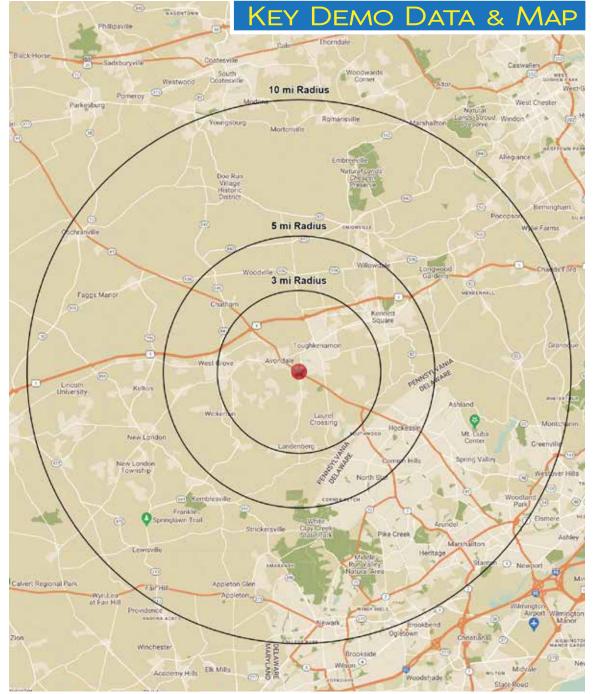

|   | Demographics                                          | 3 Miles                                                   | 5 Miles   | 10 Miles  |
|---|-------------------------------------------------------|-----------------------------------------------------------|-----------|-----------|
| - | Population                                            | 21,382                                                    | 54,744    | 229,750   |
|   | Average HH Income                                     | \$206,717                                                 | \$202,101 | \$160,324 |
|   | Total Businesses                                      | 553                                                       | 1,921     | 8,407     |
|   | Number of Employees                                   | 6,502                                                     | 17,424    | 88,066    |
|   | Traffic Counts<br>*Data Source: Sites USA REGIS~ 2023 | Gap Newport Pike: 12,964 VPD<br>Penn Green Rd.: 2,807 VPD |           |           |

#### DEMOGRAPHICS

| Population                             | 3 Miles   | 5 Miles   | 10 Miles  |
|----------------------------------------|-----------|-----------|-----------|
| Population (Est. 2023)                 | 21,382    | 54,744    | 229,750   |
| Projected Population (2028)            | 22,467    | 58,199    | 243,622   |
| Projected Annual Growth (2023 to 2028) | 1.0%      | 1.3%      | 1.2%      |
|                                        |           |           |           |
| Daytime Population                     |           |           |           |
| Total Businesses (2023)                | 553       | 1,921     | 8,407     |
| Number of Employees (2023)             | 6,502     | 17,424    | 88,066    |
|                                        |           |           |           |
| Income                                 |           |           |           |
| Average HH Income (Est. 2023)          | \$206,717 | \$202,101 | \$160,324 |
| Median HH Income (2023)                | \$156,877 | \$156,521 | \$123,188 |
|                                        |           |           |           |
| Households & Growth                    |           |           |           |
| Households                             | 6,951     | 18,989    | 85,349    |
| Projected HH (2028)                    | 7,312     | 20,242    | 90,593    |
| HH Growth with Children (2023 to 2028) | 42.0%     | 37.5%     | 30.5%     |
|                                        |           |           |           |
| Education                              |           |           |           |
| High School Graduate                   | 120.9%    | 18.7%     | 21.6%     |
| Some College                           | 10.8%     | 11.5%     | 13.9%     |
| Bachelor Degree                        | 27.9%     | 30.8%     | 29.1%     |
| Graduate                               | 23.0%     | 24.5%     | 22.6%     |