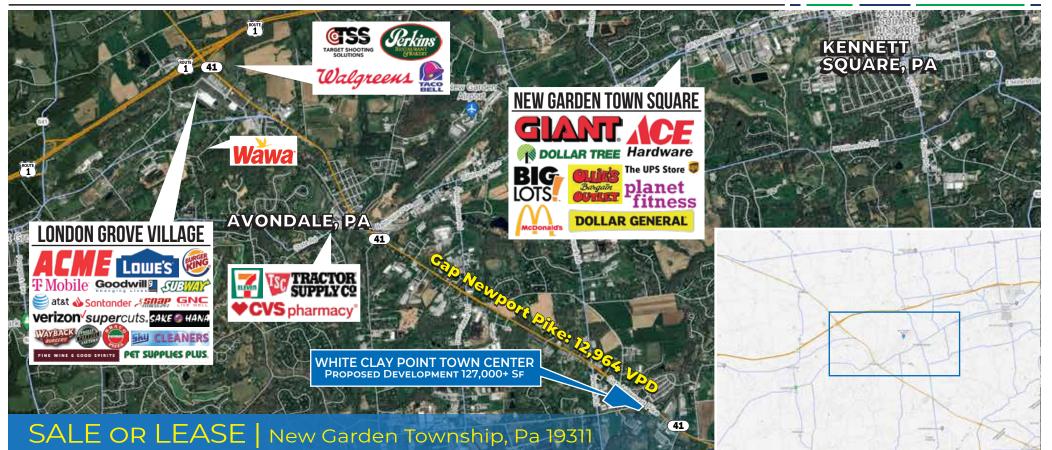

# SALE/RENT Upon Request

**PROPERTY INFORMATION** 

- Operating 4.5 Star Freestanding Restaurant w/Liquor License, 1.1 AC
- Easy access to Hwy Rt1 (N/S-Pa and Md), Hwy Rt 41 (Wilmington, De, ) Interstate 95 exhange
- Near Bustling Kennet Square, New Garden Town Center, CVS, Hartefeld National Golf Course, Tractor Supply, New Garden Airport
- · Continued residential Growth creates a high demand for restaurants, QSR, grocery, medical, retail & office, light industrial

|   | Demographics                                          | 3 Miles                                                   | 5 Miles   | 10 Miles  |
|---|-------------------------------------------------------|-----------------------------------------------------------|-----------|-----------|
| - | Population                                            | 21,382                                                    | 54,744    | 229,750   |
|   | Average HH Income                                     | \$206,717                                                 | \$202,101 | \$160,324 |
|   | Total Businesses                                      | 553                                                       | 1,921     | 8,407     |
|   | Number of Employees                                   | 6,502                                                     | 17,424    | 88,066    |
|   | Traffic Counts<br>*Data Source: Sites USA REGIS~ 2023 | Gap Newport Pike: 12,964 VPD<br>Penn Green Rd.: 2,807 VPD |           |           |

Traffic Counts: Gap Newport Pike: 12,964 VPD · Penn Green Rd.: 2,807 VPD

LEGEND PROPERTIES | 1000 Fayette Street | Conshohocken, PA 19428 | 610-941-4034 | LPRE.COM

Information contained herein has been obtained from owner of the property or from sources deemed reliable. We have no reason to doubt it's accuracy but make no warranty or representation. All information is submitted subject to errors, omissions, changes, withdrawal without notice and any special listing conditions of the owner