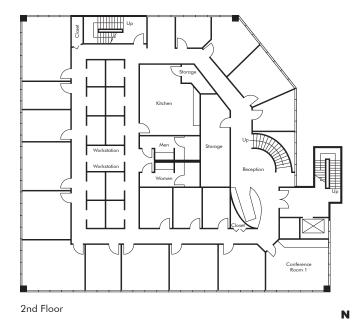

## Office Space for Lease

±8,400 SF - Full Floor

1700 W. Katella Ave, Orange, CA

1700 W. Katella Ave | Orange, CA

**Aerial Map** 

Floor Plan

## **Property Features**

- + Available August 1, 2024
- + High identify office building
- + 2 Floors above parking
- + ±17,392 SF (±8,400 SF per floor)
- + Elevator Service
- + 4:1000 Free surface and covered parking