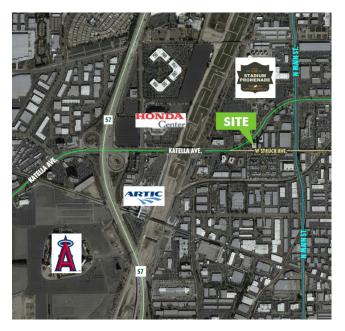

## Office Space for Lease

±8,400 SF - Full Floor

1700 W. Katella Ave, Orange, CA

1700 W. Katella Ave | Orange, CA

**Aerial Map** 

Floor Plan

- + Immedidate access to Orange (57) Freeway, Santa Ana (5) and Garden Grove (22) Freeways
- Walking distance to Anaheim Stadium, Honda Center, Orange Stadium Promenade and other amenities
- + Available at \$1.85/sf per month, FSG.
- + Call to show