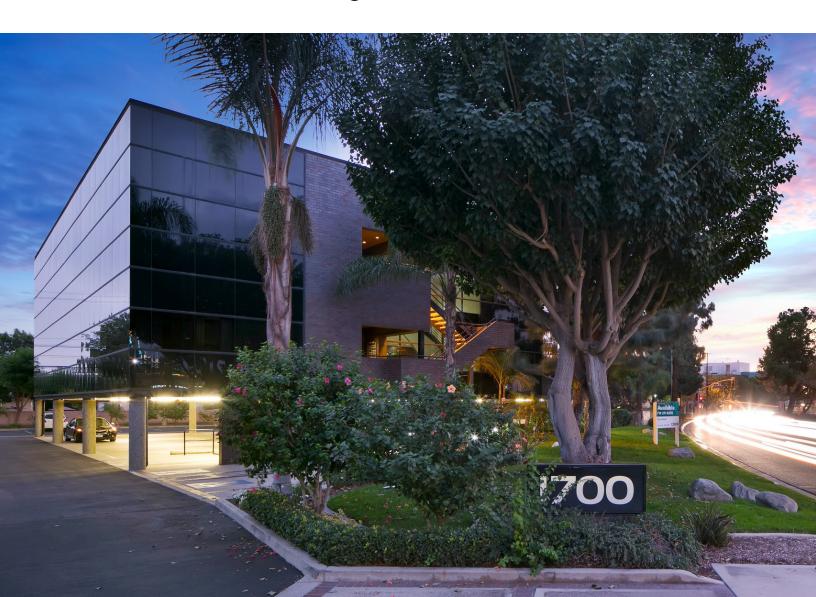

## Office Space for Lease

±8,400 SF - Full Floor

1700 W. Katella Ave, Orange, CA

1700 W. Katella Ave | Orange, CA

**Aerial Map** 

Floor Plan

## **Property Features**

- + Available August 1, 2024
- + High identify office building
- + 2 Floors above parking
- + ±17,392 SF (±8,400 SF per floor)
- + Elevator Service
- + 4:1000 Free surface and covered parking