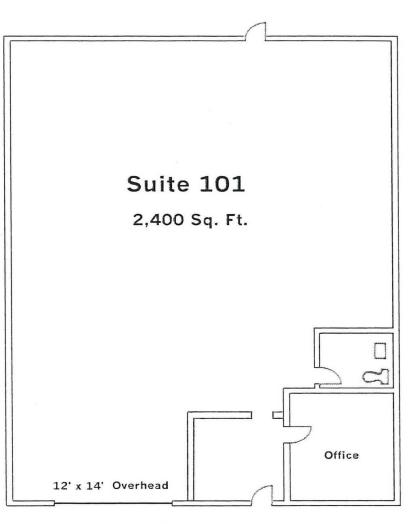

#### SUITE 101 \$7.00/NNN LEASE RATE Available SF: 2,400 Lot Size: 6.08 Acres **Building Size:** 48,280 SF Zoning: Light Industrial Municipal water and Utilities sewer

### SUITE SIZE (SF) LEASE TYPE LEASE RATE DESCRIPTION

.01 2,400 SF NNN

\$7.00 SF/yr

600 SF of office area, 16 clear height with (1) 12'14'grade level overhead door, 200A electrical service

INDUSTRIAL

LEASE