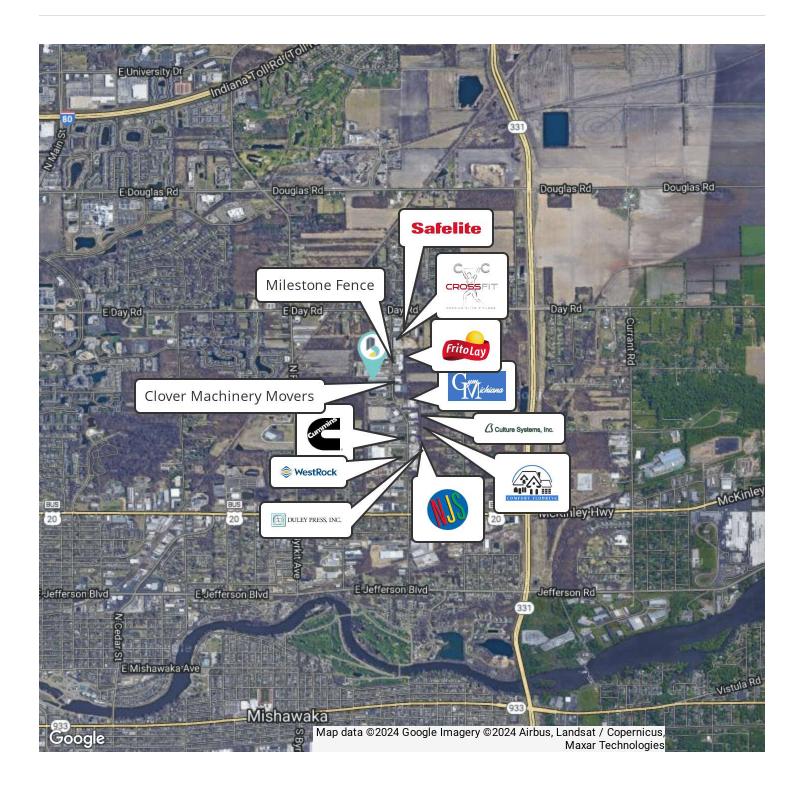

SF) LEASE TYPE LEASE RATE DESCRIPTION

.01 2,400 SF NNN

\$7.00 SF/yr

600 SF of office area, 16 clear height with (1) 12'14'grade level overhead door, 200A electrical service



INDUSTRIAL

LEASE

## 3505 N. HOME ST, MISHAWAKA, IN 46545



3505 N. Home St.

**GREG PINK** 

Vice President 574.237.6004 gpink@bradleyco.com

#### MATT WETZEL Vice President 574.970.9006

mwetzel@bradleyco.com

BRENDAN BRADLEY

Broker 574.850.4927 bbradley@bradleyco.com



## 3505 N. HOME ST, MISHAWAKA, IN 46545

## LEASE

INDUSTRIAL



GREG PINK Vice President 574.237.6004 gpink@bradleyco.com MATT WETZEL Vice President 574.970.9006 mwetzel@bradleyco.com

#### BRENDAN BRADLEY

Broker 574.850.4927 bbradley@bradleyco.com



# **AREA BUSINESS MAP**

### 3505 N. HOME ST, MISHAWAKA, IN 46545

### LEASE

INDUSTRIAL



#### GREG PINK Vice President 574.237.6004 gpink@bradleyco.com

MATT WETZEL Vice President 574.970.9006 mwetzel@bradleyco.com

#### BRENDAN BRADLEY

Broker 574.850.4927 bbradley@bradleyco.com