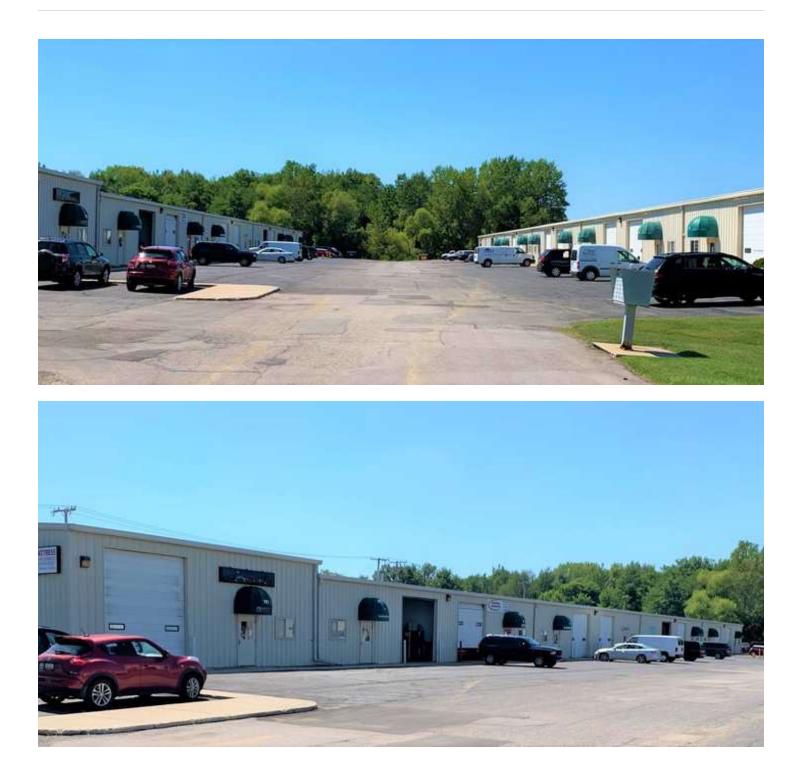

#### **PROPERTY OVERVIEW**

Great location in the Home St. Industrial Park on Mishawaka's Northeast side, with convenient access to St. Joseph & Elkhart Co. via the Indiana Toll Rd. and US 20/31 Bypass. Professionally maintained multi-tenant Complex providing functional layouts, these warehouse and office spaces offer private offices, storage, and parking.

## 3505 N. HOME ST, MISHAWAKA, IN 46545