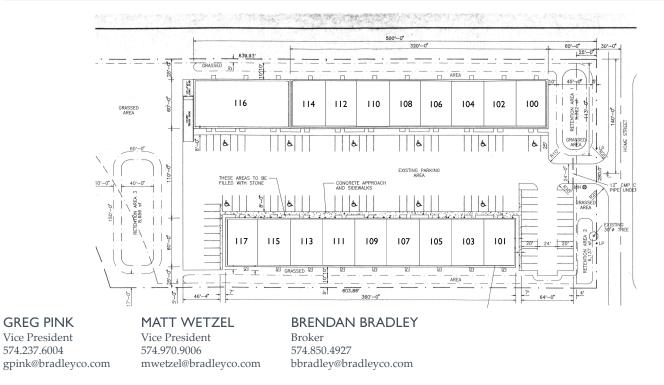

#### AVAILABLE SPACES

### SUITE SIZE (SF) LEASE TYPE LEASE RATE DESCRIPTION

.01 2,400 SF NNN

\$7.00 SF/yr

600 SF of office area, 16 clear height with (1) 12'14'grade level overhead door, 200A electrical service

INDUSTRIAL

LEASE