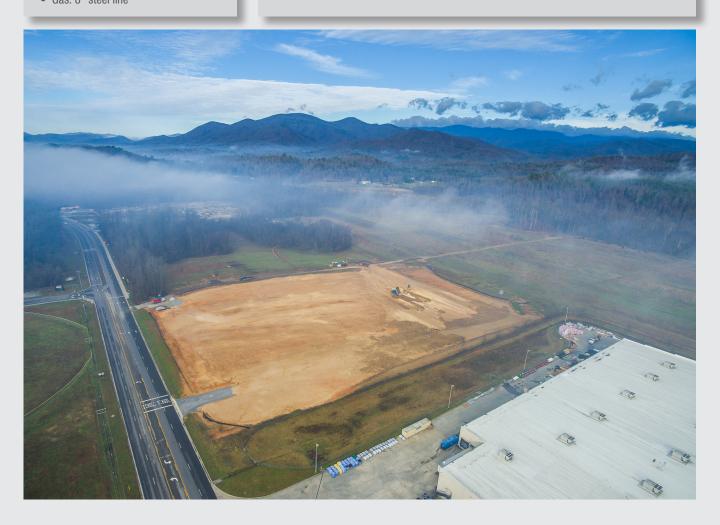

#### **INVESTMENT HIGHLIGHTS**

- An approximate 7 acre graded and compacted parcel ready for development
- Located on Hwy 70 near the intersection of Hwy 70 / Hwy 221
- Utilities available at site (12" water line / 8" sewer line)

#### SITE DESCRIPTION

- Approximately 7 acres
- · Cleared, graded and compacted site
- Utilities are located at the boundary of site
- · Ready for building construction

FOR LEASE HWY 70 ● MARION ● NC

#### **TOPOGRAPHY**

Flat, compacted site

#### **SITE ATTRIBUTES**

- Graded and compacted site ready for construction
- Availability of utilities
- · Build to Suit for tenant's need

FOR LEASE HWY 70 ● MARION ● NC

All information is from sources deemed reliable.