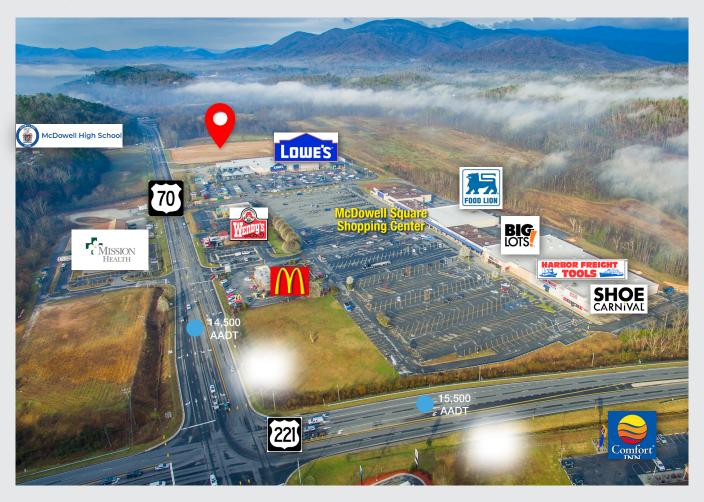

#### **INVESTMENT HIGHLIGHTS**

- An approximate 7 acre graded and compacted parcel ready for development
- Located on Hwy 70 near the intersection of Hwy 70 / Hwy 221
- Utilities available at site (12" water line / 8" sewer line)

#### **LOCATION**

- Site fronts Highway 70 near the intersection of Highway 221
- Approximately six miles to Interstate 40 via four lane roads
- Fully signalized intersection to be constructed

#### SITE DESCRIPTION

- Approximately 7 acres
- · Cleared, graded and compacted site
- Utilities are located at the boundary of site
- · Ready for building construction

FOR LEASE HWY 70 ● MARION ● NC

#### LOCATION

- Marion, NC
- Near intersection of Hwy 70 / 221

#### **ACCESS**

Hwy 70 / Six miles from Interstate 40

#### **ROAD FRONTAGE**

Approximately 550ft