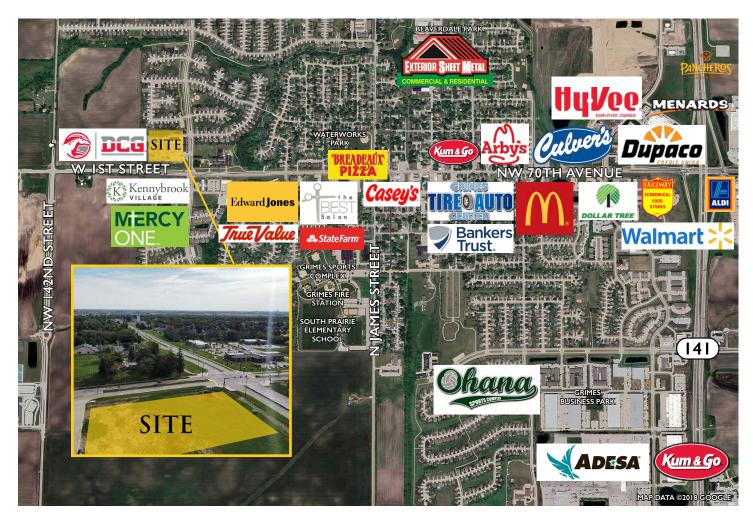

## **PROPERTY FEATURES:**

- For Sale: \$12.50/SF
- 1.74 acres Commercial land for sale, can be divided
- Corner lot with excellent visibility and future lighted intersection on Highway 44
- Build-to-suit options or strip mall space available
- Strong residential growth in the area
- Neighboring Businesses: Mercy Clinic, Anytime Fitness, & Kennybrook Village Senior Living
- Traffic going to the new Dallas Center Grimes High School and Middle School drive directly in front of this site
- Located on West 1st Street, the main access to Highway 141 in Grimes (37,000 VPD in 2016)
- Stoplight at intersection of W 1st Street and SW Brookside Drive
- Adjacent to the West 44 Townhome Project