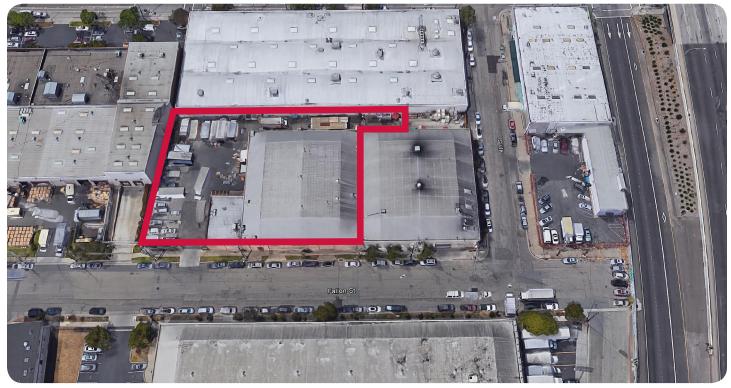

#### **LISTING DATA**

- 17,400± Total Square Feet
- 1,500± Square Foot Office
- 18'-20' Clear Height
- 5 Roll Up Doors
- Fully Sprinklered
- Floor Drains
- Off Street Parking/Yard Area
- 400 Amps Power
- Zoned M-2/S-4
- Close to Restaurant
- DO NOT DISTURB TENANT MUST HAVE APPOINTMENT