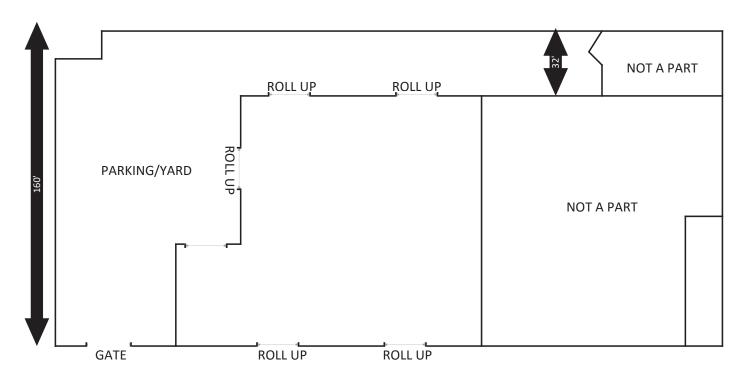

#### **LISTING DATA**

- 17,400± Total Square Feet
- 1,500± Square Foot Office
- 18'-20' Clear Height
- 5 Roll Up Doors
- Fully Sprinklered
- Floor Drains
- Off Street Parking/Yard Area
- 400 Amps Power
- Zoned M-2/S-4
- Close to Restaurant
- DO NOT DISTURB TENANT MUST HAVE APPOINTMENT