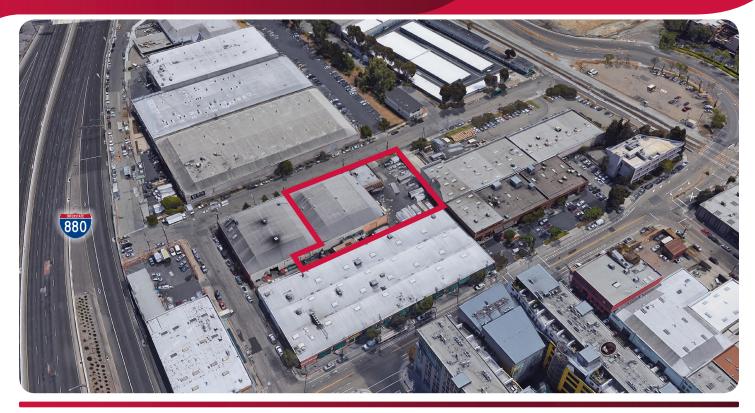

# **AVAILABLE FOR LEASE**

325 FALLON STREET | OAKLAND, CA

#### **LISTING DATA**

- 17,400± Total Square Feet
- 1,500± Square Foot Office
- 18'-20' Clear Height
- 5 Roll Up Doors
- Fully Sprinklered
- Floor Drains
- Off Street Parking/Yard Area
- 400 Amps Power
- Zoned M-2/S-4
- Close to Restaurant
- DO NOT DISTURB TENANT MUST HAVE APPOINTMENT