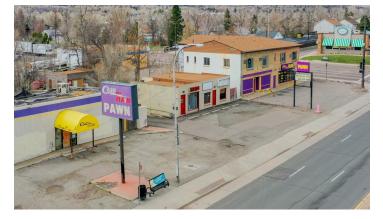

# West Colfax/Simms Assemblage LIST PRICE: \$675,000

### **PROPERTY OVERVIEW**

| Building Size:       | 2,864 SF  |
|----------------------|-----------|
| Building Type:       | Mixed-Use |
| Lot/Land Assemblage: | 12,308 SF |
| Year Built:          | 1949      |

#### **PROPERTY FEATURES**

- Perfect for Value-Add Investor or Owner-User
- Mix of Commercial and Multifamily
- Achievable Price Point
- On the Corner of Simms and Colfax
- Primed for Redevelopment. Both Neighboring Properties are Also Available