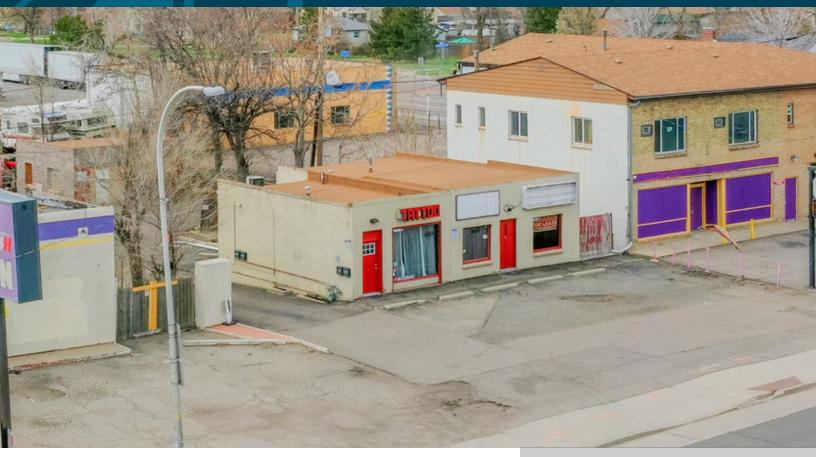

# West Colfax/Simms Assemblage LIST PRICE: \$675,000

### **PROPERTY OVERVIEW**

| Building Size:       | 2,864 SF  |
|----------------------|-----------|
| Building Type:       | Mixed-Use |
| Lot/Land Assemblage: | 12,308 SF |
| Year Built:          | 1949      |

#### **PROPERTY FEATURES**

- Perfect for Value-Add Investor or Owner-User
- Mix of Commercial and Multifamily
- Achievable Price Point
- On the Corner of Simms and Colfax
- Primed for Redevelopment. Both Neighboring Properties are Also Available