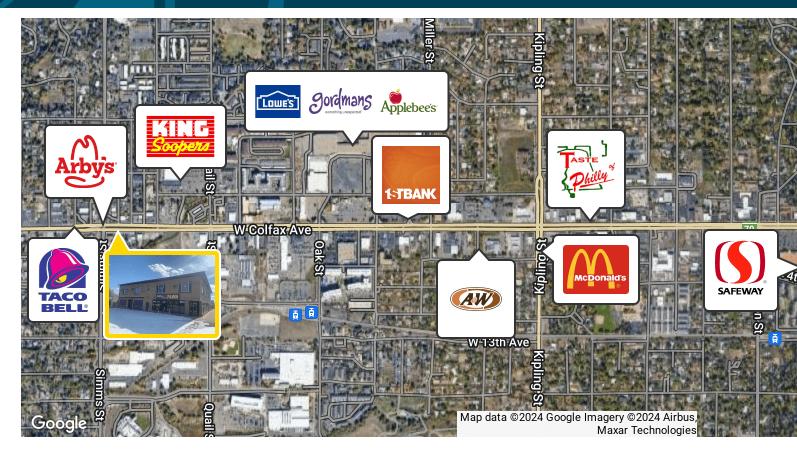

# West Colfax/Simms Assemblage LIST PRICE: \$675,000

#### **PROPERTY FEATURES**

- Perfect for Value-Add Investor or Owner-User
- Mix of Commercial and Multifamily
- Achievable Price Point
- On the Corner of Simms and Colfax
- Primed for Redevelopment. Both Neighboring Properties are Also Available