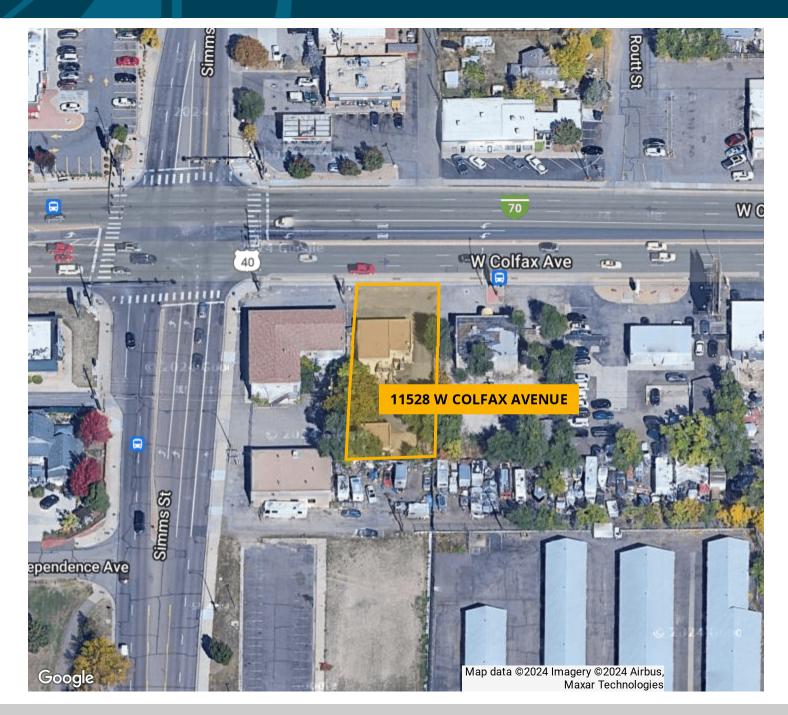

# West Colfax/Simms Assemblage LIST PRICE: \$675,000

#### **PROPERTY FEATURES**

- Perfect for Value-Add Investor or Owner-User
- Mix of Commercial and Multifamily
- Achievable Price Point
- On the Corner of Simms and Colfax
- Primed for Redevelopment. Both Neighboring Properties are Also Available