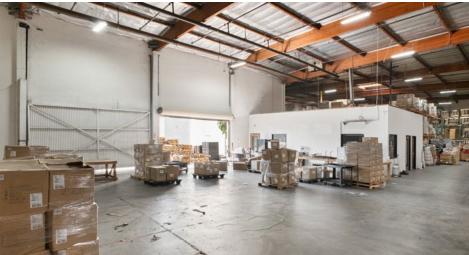

## PROPERTY HIGHLIGHTS

- Divisible to 32,500 and 22,500 sq. ft.
- 2,380 sq. ft. Offices
- 8 Dock-High and 2 Ground-Level
- Fenced and Secured Yard
- Easy Access to Five Different Freeways (I-101, I-5, I-60, I-110, and I-10)
- Freeway Visibility
- Built in 1970, Refurbished 2010
- 24' Minimum Clear Height
- 800 Amps Power
- Fire Sprinklers .29/3000
- Zoning LAM2
- CTU Construction
- Enhanced Security Features

## WAREHOUSE & OFFICE SPACE

Ken Simon | KFS Properties, Inc.
711 Montana Ave Ste C | Santa Monica, CA 90403 | DRE 00803157
310-576-6666 office | 310-487-3123 mobile | ksimon@kfsproperties.com

This information has been furnished from sources that we deem reliable, but for which we assume no liability. All measurements are approximate. All information contained herein should be independently verified by a prospective tenant.