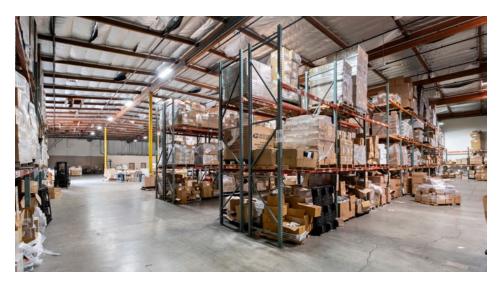

## PROPERTY HIGHLIGHTS

- Divisible to 32,500 and 22,500 sq. ft.
- 2,380 sq. ft. Offices
- 8 Dock-High and 2 Ground-Level
- Fenced and Secured Yard
- Easy Access to Five Different Freeways (I-101, I-5, I-60, I-110, and I-10)
- Freeway Visibility
- Built in 1970, Refurbished 2010
- 24' Minimum Clear Height
- 800 Amps Power
- Fire Sprinklers .29/3000
- Zoning LAM2
- CTU Construction
- Enhanced Security Features

## WAREHOUSE & OFFICE SPACE

Ken Simon | KFS Properties, Inc.
711 Montana Ave Ste C | Santa Monica, CA 90403 | DRE 00803157
310-576-6666 office | 310-487-3123 mobile | ksimon@kfsproperties.com

This information has been furnished from sources that we deem reliable, but for which we assume no liability. All measurements are approximate. All information contained herein should be independently verified by a prospective tenant.