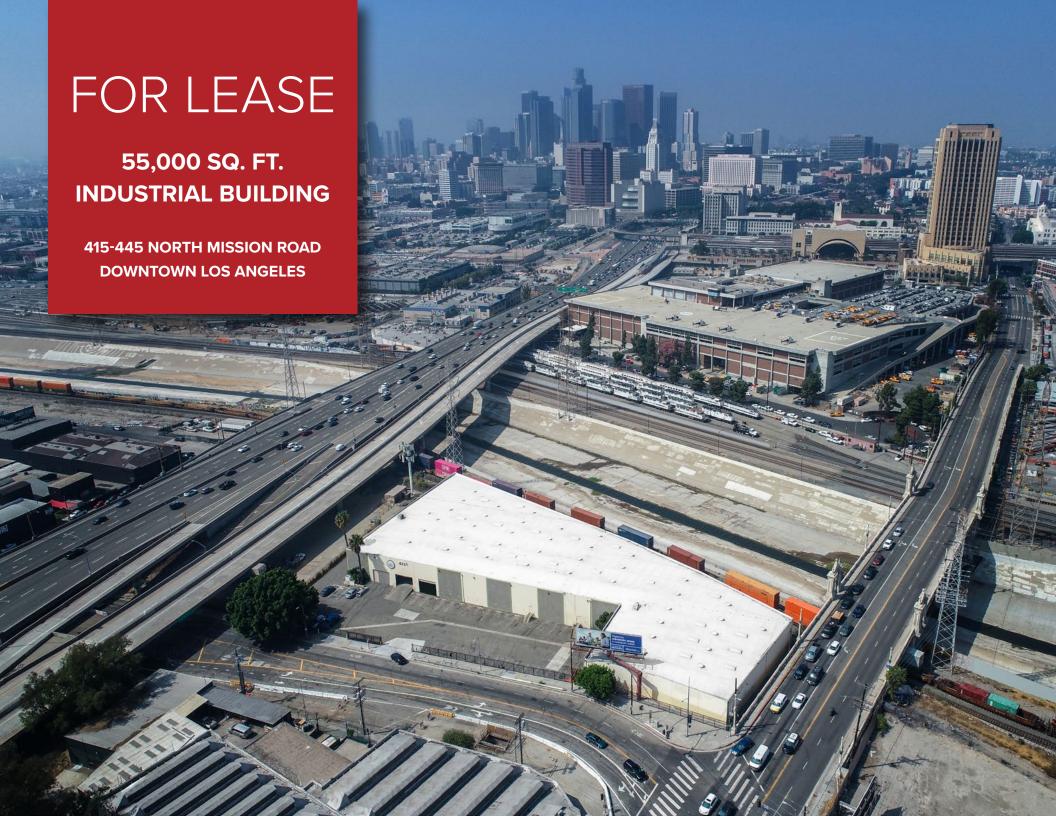

## PROPERTY HIGHLIGHTS

- Divisible to 32,500 and 22,500 sq. ft.
- 2,380 sq. ft. Offices
- 8 Dock-High and 2 Ground-Level
- Fenced and Secured Yard
- Easy Access to Five Different Freeways (I-101, I-5, I-60, I-110, and I-10)
- Freeway Visibility
- Built in 1970, Refurbished 2010
- 24' Minimum Clear Height
- 800 Amps Power
- Fire Sprinklers .29/3000
- Zoning LAM2
- CTU Construction
- Enhanced Security Features

## WAREHOUSE & OFFICE SPACE

Ken Simon | KFS Properties, Inc.
711 Montana Ave Ste C | Santa Monica, CA 90403 | DRE 00803157
310-576-6666 office | 310-487-3123 mobile | ksimon@kfsproperties.com

This information has been furnished from sources that we deem reliable, but for which we assume no liability. All measurements are approximate. All information contained herein should be independently verified by a prospective tenant.