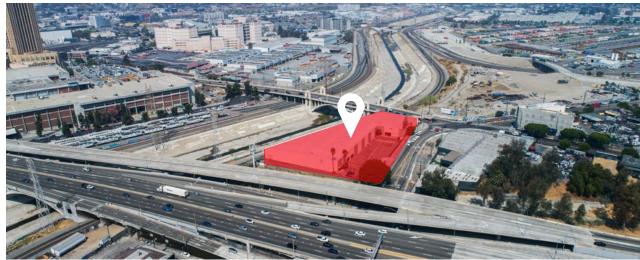

## PROPERTY HIGHLIGHTS

- Divisible to 32,500 and 22,500 sq. ft.
- 2,380 sq. ft. Offices
- 8 Dock-High and 2 Ground-Level
- Fenced and Secured Yard
- Easy Access to Five Different Freeways (I-101, I-5, I-60, I-110, and I-10)
- Freeway Visibility
- Built in 1970, Refurbished 2010
- 24' Minimum Clear Height
- 800 Amps Power
- Fire Sprinklers .29/3000
- Zoning LAM2
- CTU Construction
- Enhanced Security Features





## LOCATION & POINTS OF INTEREST



## WAREHOUSE & OFFICE SPACE











Ken Simon | KFS Properties, Inc.
711 Montana Ave Ste C | Santa Monica, CA 90403 | DRE 00803157
310-576-6666 office | 310-487-3123 mobile | ksimon@kfsproperties.com

This information has been furnished from sources that we deem reliable, but for which we assume no liability. All measurements are approximate. All information contained herein should be independently verified by a prospective tenant.