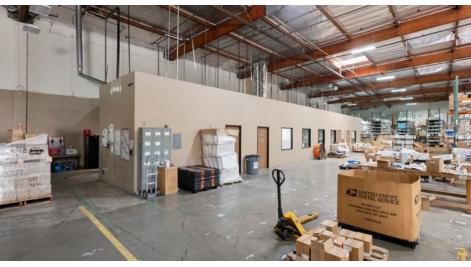

## PROPERTY HIGHLIGHTS

- Divisible to 32,500 and 22,500 sq. ft.
- 2,380 sq. ft. Offices
- 8 Dock-High and 2 Ground-Level
- Fenced and Secured Yard
- Easy Access to Five Different Freeways (I-101, I-5, I-60, I-110, and I-10)
- Freeway Visibility
- Built in 1970, Refurbished 2010
- 24' Minimum Clear Height
- 800 Amps Power
- Fire Sprinklers .29/3000
- Zoning LAM2
- CTU Construction
- Enhanced Security Features

## WAREHOUSE & OFFICE SPACE

Ken Simon | KFS Properties, Inc.
711 Montana Ave Ste C | Santa Monica, CA 90403 | DRE 00803157
310-576-6666 office | 310-487-3123 mobile | ksimon@kfsproperties.com

This information has been furnished from sources that we deem reliable, but for which we assume no liability. All measurements are approximate. All information contained herein should be independently verified by a prospective tenant.