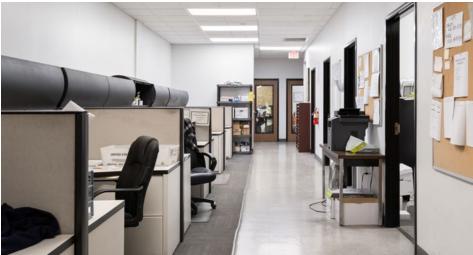

## PROPERTY HIGHLIGHTS

- Divisible to 32,500 and 22,500 sq. ft.
- 2,380 sq. ft. Offices
- 8 Dock-High and 2 Ground-Level
- Fenced and Secured Yard
- Easy Access to Five Different Freeways (I-101, I-5, I-60, I-110, and I-10)
- Freeway Visibility
- Built in 1970, Refurbished 2010
- 24' Minimum Clear Height
- 800 Amps Power
- Fire Sprinklers .29/3000
- Zoning LAM2
- CTU Construction
- Enhanced Security Features

## WAREHOUSE & OFFICE SPACE

Ken Simon | KFS Properties, Inc.
711 Montana Ave Ste C | Santa Monica, CA 90403 | DRE 00803157
310-576-6666 office | 310-487-3123 mobile | ksimon@kfsproperties.com

This information has been furnished from sources that we deem reliable, but for which we assume no liability. All measurements are approximate. All information contained herein should be independently verified by a prospective tenant.