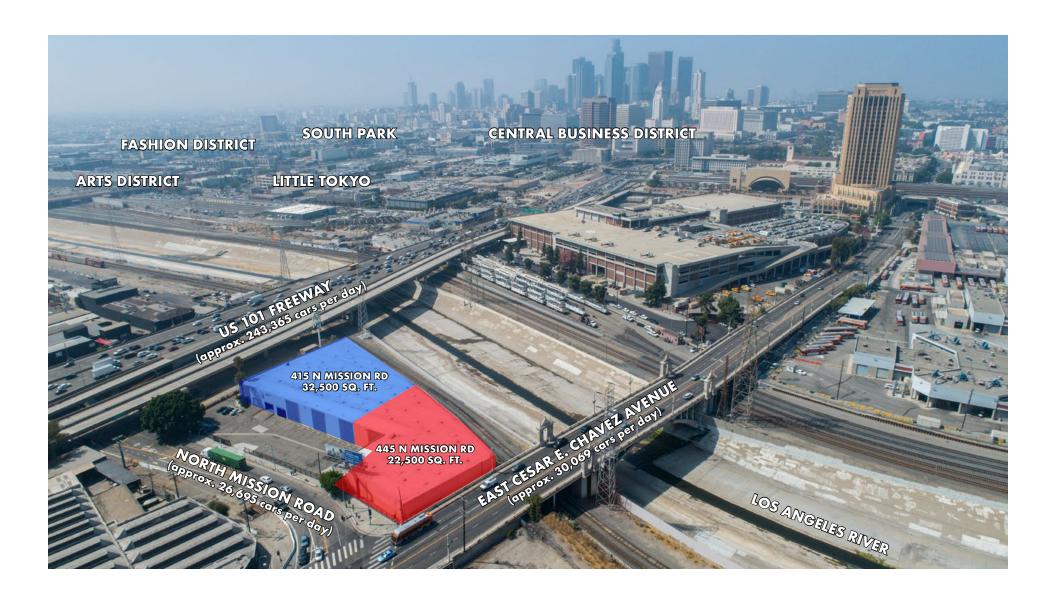

## PROPERTY HIGHLIGHTS

- Divisible to 32,500 and 22,500 sq. ft.
- 2,380 sq. ft. Offices
- 8 Dock-High and 2 Ground-Level
- Fenced and Secured Yard
- Easy Access to Five Different Freeways (I-101, I-5, I-60, I-110, and I-10)
- Freeway Visibility
- Built in 1970, Refurbished 2010
- 24' Minimum Clear Height
- 800 Amps Power
- Fire Sprinklers .29/3000
- Zoning LAM2
- CTU Construction
- Enhanced Security Features

## LOCATION & POINTS OF INTEREST