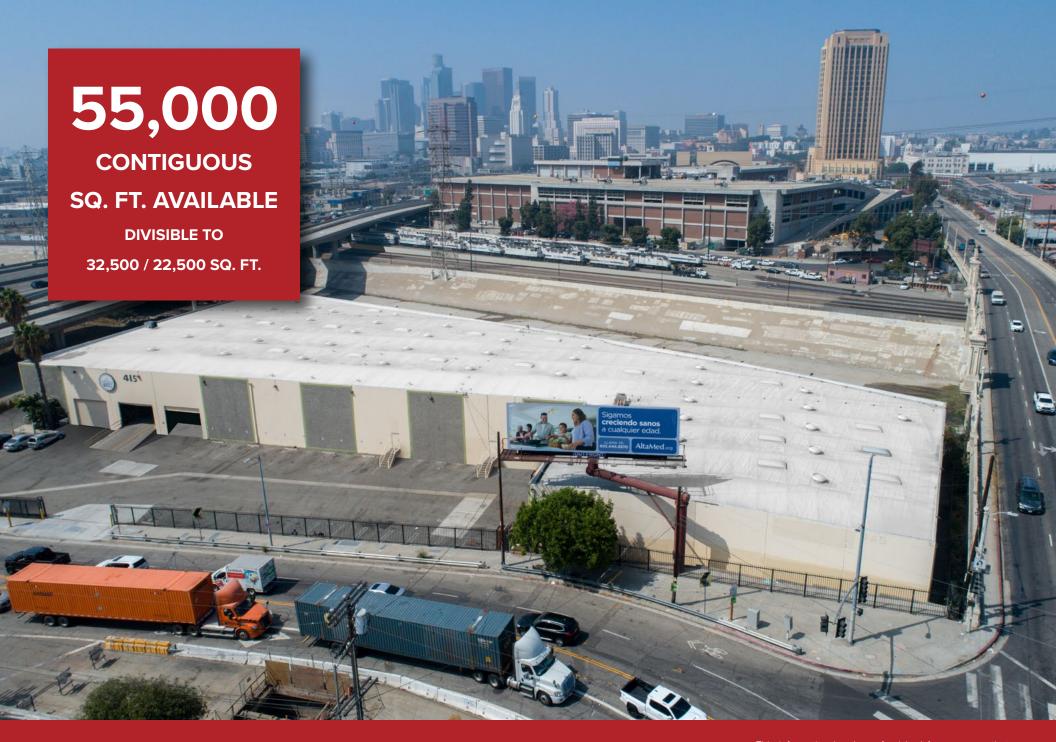

## PROPERTY HIGHLIGHTS

- Divisible to 32,500 and 22,500 sq. ft.
- 2,380 sq. ft. Offices
- 8 Dock-High and 2 Ground-Level
- Fenced and Secured Yard
- Easy Access to Five Different Freeways (I-101, I-5, I-60, I-110, and I-10)
- Freeway Visibility
- Built in 1970, Refurbished 2010
- 24' Minimum Clear Height
- 800 Amps Power
- Fire Sprinklers .29/3000
- Zoning LAM2
- CTU Construction
- Enhanced Security Features

## WAREHOUSE & OFFICE SPACE

Ken Simon | KFS Properties, Inc.
711 Montana Ave Ste C | Santa Monica, CA 90403 | DRE 00803157
310-576-6666 office | 310-487-3123 mobile | ksimon@kfsproperties.com

This information has been furnished from sources that we deem reliable, but for which we assume no liability. All measurements are approximate. All information contained herein should be independently verified by a prospective tenant.