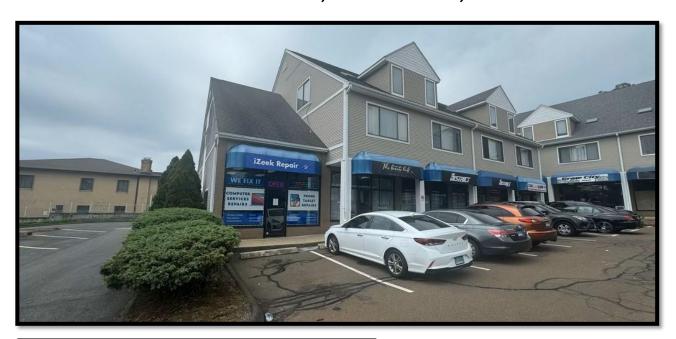

# RETAIL SPACE AVAILABLE FOR LEASE

1700 Dixwell #B1, Hamden, CT 06514

FOR LEASE: \$1,700/mo. NNN

New Improvements
Ideal for Storefront - Retail

- 1,100 +/- SF
- Turnkey / Move In Condition
- Property maintained by Condo Assoc.
- Private restroom & back office area
- Plenty of off-street parking in paved lot
- High Traffic area on busy Dixwell Ave.

## Comments:

1,100 SF Retail Space for lease located right on busy Dixwell Ave. This corner space with ample parking provides plenty of natural light with windows on two sides. With high ceilings, this space is perfect for Boutiques, Offices, any kind of retail.