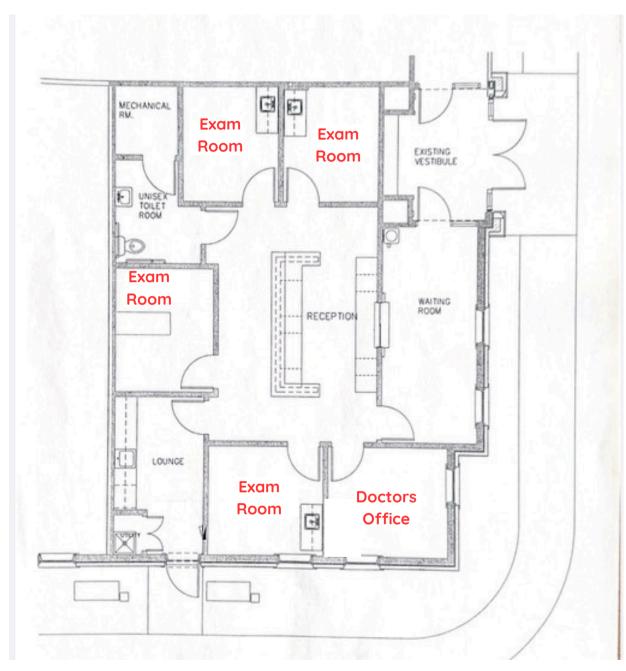

visors.com



Located in the Western East/West Corridor in Kane County, Illinois. This one story building is conveniently located near Rte 30 & 34 in Aurora. **"MOVE IN READY"** Medical Office Suite in pristine condition, recently renovated with waiting room, receptionists' area with built in marble top desk, 1 private office, four exam rooms with water, 1 ADA washroom, 1 kitchen with rear exit to parking lot. **This is a must see!** 

# **Building Features**

Available Suite:

• Suite 105 - 1,238 SF

**Property Features:** 

- 24 Hour Access
- Monument signage
- ADA Accessible
- Ample parking close to front entrance
- Across from Rush Copley Medical Center located just off Ogden Avenue.



### Exterior Photos







# Interior Photos









## Interior Photos











### Floor Plan





#### <u>Location</u>



Located across from Rush Copley Medical Center





#### Christine Simek +1 630.473.5070 christine@xroadsadvisors.com

/2121 Ridge Ave Aurora, Illinois