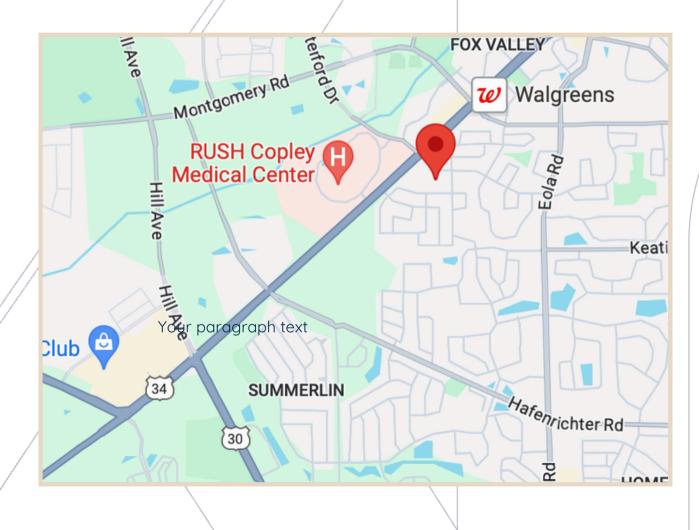

nois. This one story building is conveniently located near Rte 30 & 34 in Aurora. **"MOVE IN READY"** Medical Office Suite in pristine condition, recently renovated with waiting room, receptionists' area with built in marble top desk, 1 private office, four exam rooms with water, 1 ADA washroom, 1 kitchen with rear exit to parking lot. **This is a must see!** 

# **Building Features**

Available Suite:

• Suite 105 - 1,238 SF

**Property Features:** 

- 24 Hour Access
- Monument signage
- ADA Accessible
- Ample parking close to front entrance
- Across from Rush Copley Medical Center located just off Ogden Avenue.



### Exterior Photos







# Interior Photos









## Interior Photos











### Floor Plan





#### <u>Location</u>



Located across from Rush Copley Medical Center





#### Christine Simek +1 630.473.5070 christine@xroadsadvisors.com

/2121 Ridge Ave Aurora, Illinois