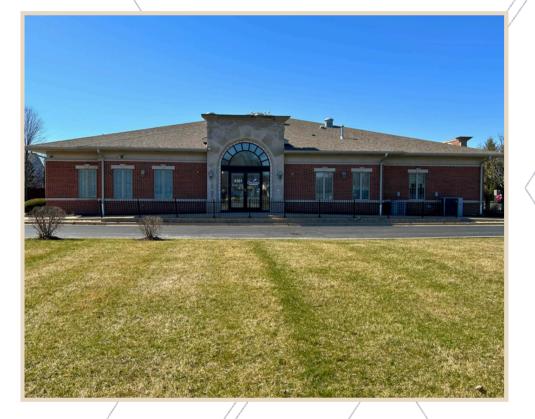

enue Aurora, Illinois





Christine Simek +1 630.473.5070 christine@xroadsadvisors.com



Located in the Western East/West Corridor in Kane County, Illinois. This one story building is conveniently located near Rte 30 & 34 in Aurora. **"MOVE IN READY"** Medical Office Suite in pristine condition, recently renovated with waiting room, receptionists' area with built in marble top desk, 1 private office, four exam rooms with water, 1 ADA washroom, 1 kitchen with rear exit to parking lot. **This is a must see!** 

# **Building Features**

Available Suite:

• Suite 105 - 1,238 SF

**Property Features:** 

- 24 Hour Access
- Monument signage
- ADA Accessible
- Ample parking close to front entrance
- Across from Rush Copley Medical Center located just off Ogden Avenue.



### Exterior Photos







# Interior Photos









## Interior Photos











### Floor Plan





#### <u>Location</u>



Located across from Rush Copley Medical Center





#### Christine Simek +1 630.473.5070 christine@xroadsadvisors.com

/2121 Ridge Ave Aurora, Illinois