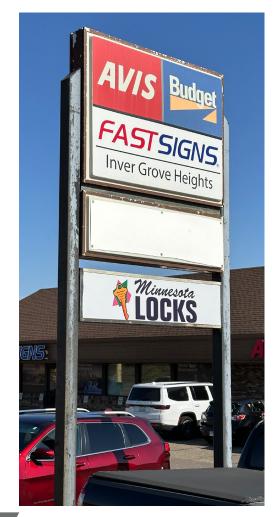

#### **NEIGHBORING TENANTS**

Park Dental, Fast Signs, Avis, Budget, Enterprise, Coratel Inn & Suites, Heartland Credit Union and MN Locks.

#### **COMMENTS**

- Vacancy just upgraded to a clean, vanilla shell
- Includes a newly created ADA bathroom
- Site is located at the top of the Robert Street ramp off I-494
- Access to retail hub to the north, and entrance to Inver Grove Heights to the south
- Great visibility including pylon signage on South Robert Trail