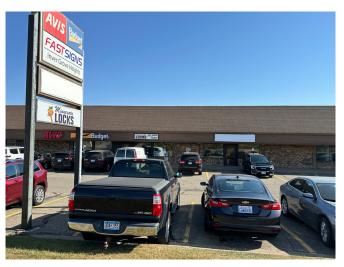

### **VACANCY PHOTOS**

#### **COMMENTS**

- Vacancy just upgraded to a clean, vanilla shell
- Includes a newly created ADA bathroom
- Site is located at the top of the Robert Street ramp off I-494
- Access to retail hub to the north, and entrance to Inver Grove Heights to the south
- Great visibility including pylon signage on South Robert Trail