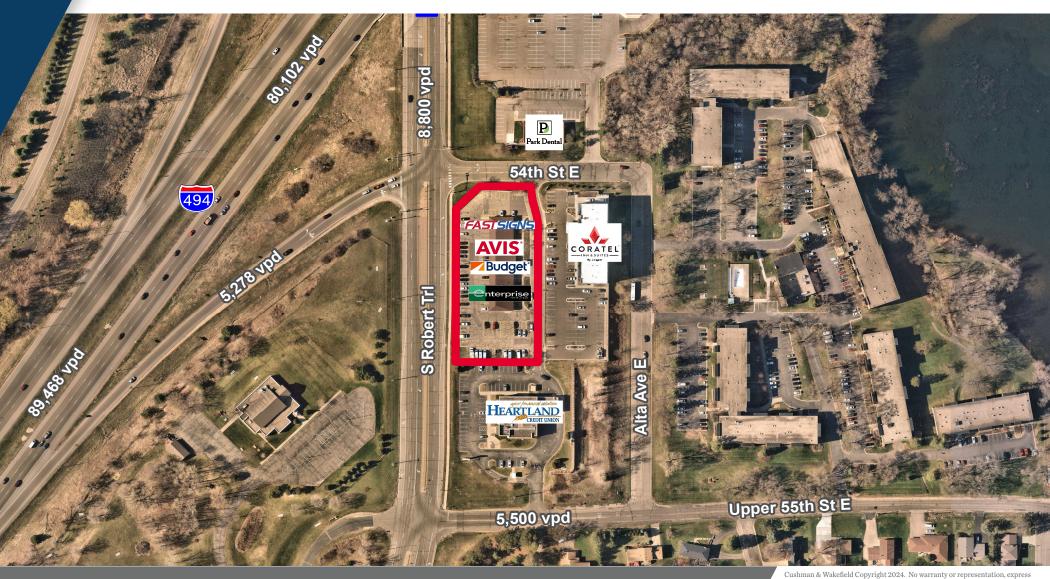

#### **NEIGHBORING TENANTS**

Park Dental, Fast Signs, Avis, Budget, Enterprise, Coratel Inn & Suites, Heartland Credit Union and MN Locks.

### **SITE PLAN**