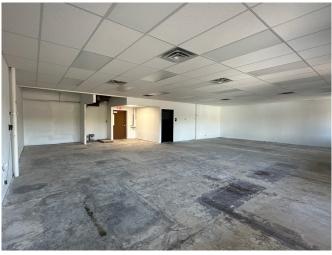

### **VACANCY PHOTOS**

#### **COMMENTS**

- Vacancy just upgraded to a clean, vanilla shell
- Includes a newly created ADA bathroom
- Site is located at the top of the Robert Street ramp off I-494
- Access to retail hub to the north, and entrance to Inver Grove Heights to the south
- Great visibility including pylon signage on South Robert Trail