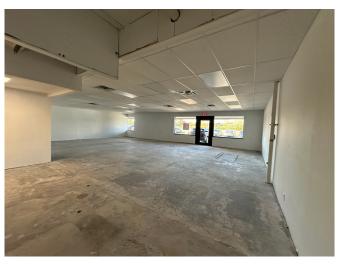

#### **COMMENTS**

- Vacancy just upgraded to a clean, vanilla shell
- Includes a newly created ADA bathroom
- Site is located at the top of the Robert Street ramp off I-494
- Access to retail hub to the north, and entrance to Inver Grove Heights to the south
- Great visibility including pylon signage on South Robert Trail

### **VACANCY PHOTOS**