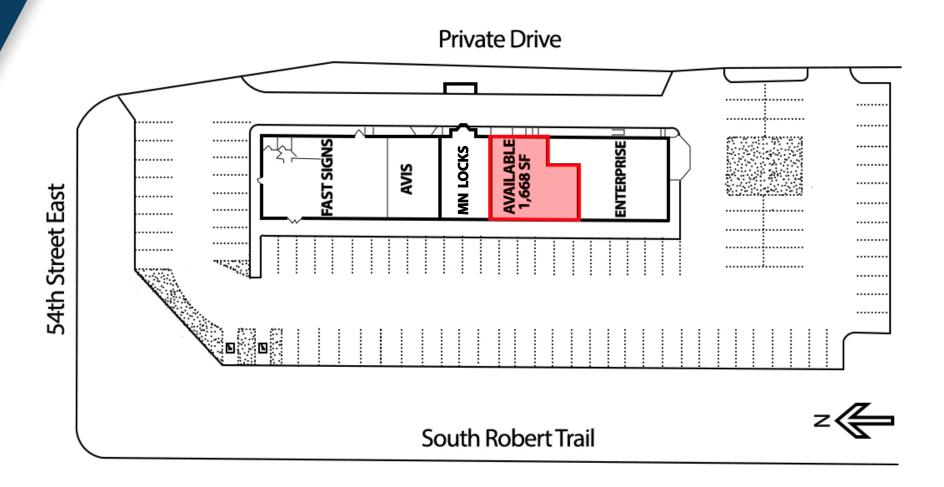

### **SITE PLAN**

#### SPACE AVAILABLE

1,668 SF

#### **NEIGHBORING TENANTS**

Park Dental, Fast Signs, Avis, Budget, Enterprise, Coratel Inn & Suites, Heartland Credit Union and MN Locks.