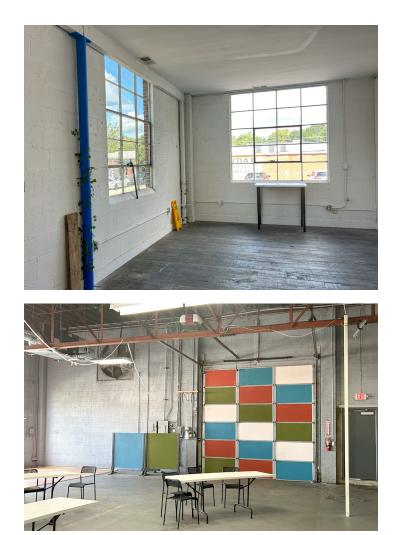

#### Highights

- ±4,500-SF flexible retail/office building (former NOMA Warehouse)
- · Access to shared parking
- 3 restrooms and kitchenette
- Roll-up glass door in front and additional roll-up door in the back
- Ideal uses include co-working space, creative studio, storage space, retail showroom, event venue or restaurant