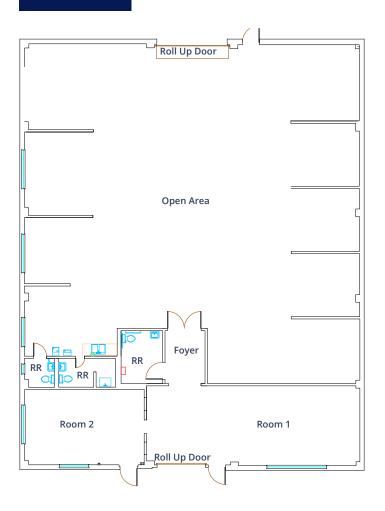

#### Highights

- ±4,500-SF flexible retail/office building (former NOMA Warehouse)
- · Access to shared parking
- 3 restrooms and kitchenette
- Roll-up glass door in front and additional roll-up door in the back
- Ideal uses include co-working space, creative studio, storage space, retail showroom, event venue or restaurant