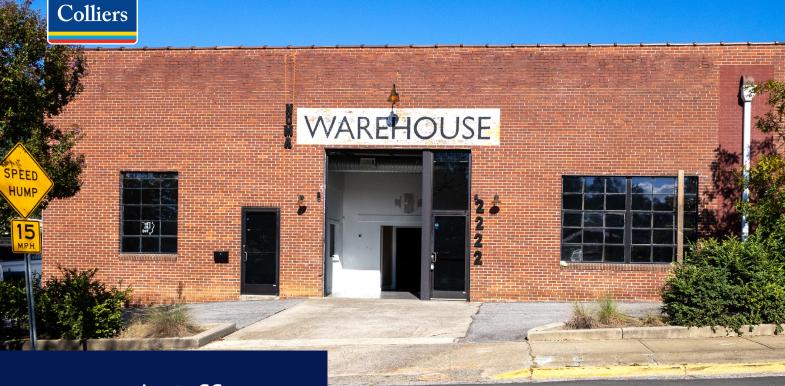

# Modernized Retail/Office Building Available in Cottontown - NOMA District

## 2222 Sumter Street | Columbia, SC

#### Highights

- ±4,500-SF flexible retail/office building (former NOMA Warehouse)
- · Access to shared parking
- 3 restrooms and kitchenette
- Roll-up glass door in front and additional roll-up door in the back
- Ideal uses include co-working space, creative studio, storage space, retail showroom, event venue or restaurant