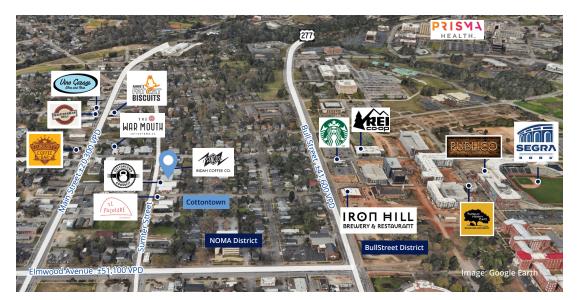

Cottontown is located within the NOMA (North Main) District and has become the hub for eclectic, locally-owned businesses and a dining destination for many Columbia residents. Additionally, the NOMA District is positioned next to the Bull Street and the Main Street District and is convenient to Downtown Columbia and the Vista.

# **NOMA District** | Cottontown & Surrounding Area