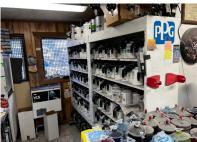

## **PROPERTY HIGHLIGHTS**

- Asking Price: \$2,800,000
- Well located on approximately 1 acre of industrial zoned land at intersection adjacent to airport
- Two buildings: a well built office with storage of 2,550 sq ft and large shop building of 7,000 sq ft, amd 55,000 sq ft of paved parking
- Gross sales about \$650,000/year with great upside
- Almost all major businesses in this area are customers including, but not limited to: Washington State fleet for 2 counties, Clallam County Sheriff Department and Port Angeles Police, 3 major tribes, Fed Ex, Budget, Hertz, and Port Angeles School District and many more.
- Owner at full capacity and turns away business.
  With more employees and effort business will expand greatly. Booked 3 months out. Owner wants to retire.
- Building has 9 bays, 2 paint booths, deluxe oversized prep booth, heated downdraft booth, compressor room and much more. Can handle 15 cars at a time.
- Confidential listing shown only by appointment.
  Contact listing broker.