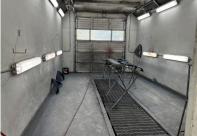

## **PROPERTY HIGHLIGHTS**

- Asking Price: \$2,800,000
- Well located on approximately 1 acre of industrial zoned land at intersection adjacent to airport
- Two buildings: a well built office with storage of 2,550 sq ft and large shop building of 7,000 sq ft, amd 55,000 sq ft of paved parking
- Gross sales about \$650,000/year with great upside
- Almost all major businesses in this area are customers including, but not limited to: Washington State fleet for 2 counties, Clallam County Sheriff Department and Port Angeles Police, 3 major tribes, Fed Ex, Budget, Hertz, and Port Angeles School District and many more.
- Owner at full capacity and turns away business.
  With more employees and effort business will expand greatly. Booked 3 months out. Owner wants to retire.
- Building has 9 bays, 2 paint booths, deluxe oversized prep booth, heated downdraft booth, compressor room and much more. Can handle 15 cars at a time.
- Confidential listing shown only by appointment.
  Contact listing broker.