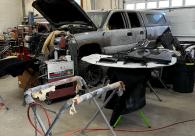

## **PROPERTY HIGHLIGHTS**

- Asking Price: \$2,800,000
- Well located on approximately 1 acre of industrial zoned land at intersection adjacent to airport
- Two buildings: a well built office with storage of 2,550 sq ft and large shop building of 7,000 sq ft, amd 55,000 sq ft of paved parking
- Gross sales about \$650,000/year with great upside
- Almost all major businesses in this area are customers including, but not limited to: Washington State fleet for 2 counties, Clallam County Sheriff Department and Port Angeles Police, 3 major tribes, Fed Ex, Budget, Hertz, and Port Angeles School District and many more.
- Owner at full capacity and turns away business.
  With more employees and effort business will expand greatly. Booked 3 months out. Owner wants to retire.
- Building has 9 bays, 2 paint booths, deluxe oversized prep booth, heated downdraft booth, compressor room and much more. Can handle 15 cars at a time.
- Confidential listing shown only by appointment.
  Contact listing broker.