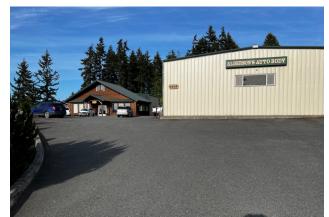

## VERY SUCCESSFUL BODY SHOP BUILDING, LAND AND BUSINESS

1935 W Edgewood Drive, Port Angeles, WA 98363

## **PROPERTY HIGHLIGHTS**

- Asking Price: \$2,800,000
- Well located on approximately 1 acre of industrial zoned land at intersection adjacent to airport
- Two buildings: a well built office with storage of 2,550 sq ft and large shop building of 7,000 sq ft, amd 55,000 sq ft of paved parking
- Gross sales about \$650,000/year with great upside
- Almost all major businesses in this area are customers including, but not limited to: Washington State fleet for 2 counties, Clallam County Sheriff Department and Port Angeles Police, 3 major tribes, Fed Ex, Budget, Hertz, and Port Angeles School District and many more.
- Owner at full capacity and turns away business.
  With more employees and effort business will expand greatly. Booked 3 months out. Owner wants to retire.
- Building has 9 bays, 2 paint booths, deluxe oversized prep booth, heated downdraft booth, compressor room and much more. Can handle 15 cars at a time.
- Confidential listing shown only by appointment.
  Contact listing broker.