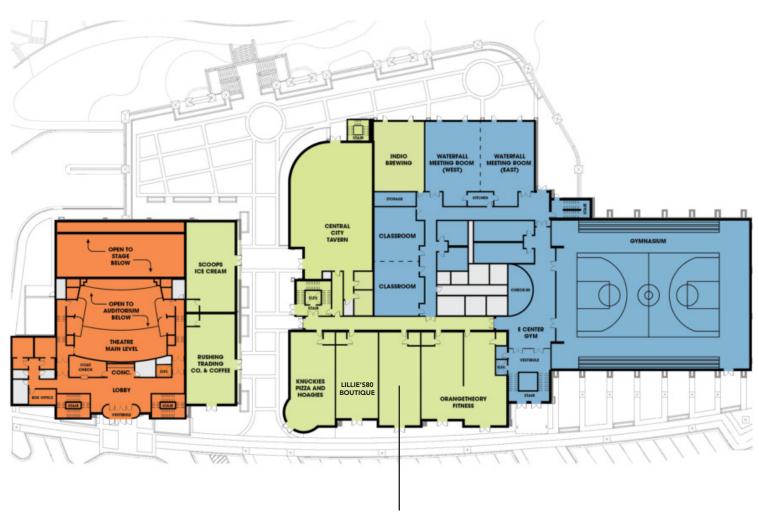

#### **OVERVIEW**

A rare opportunity to lease a second-generation space in the heart of Downtown Sugar Hill. Located in the central business district, the suite is a former florist and retail bakery. The space includes an ordering counter, wall shelving, lighting, storage and one ADA restroom. Area tenants include Starbucks, Orange Theory Fitness, Kilwin's, Scoops Ice Cream, Playa Bowls, and Central City Tavern. Suite 111 is an ideal space for a corner market, athleisure/outdoor clothing, boutique, or gift shop. There is ample parking in the deck below and on the street.

### **E Center Space Highlights**

- » Lease rate does not include utilities, property expenses or building services
- » Built-out for retail use
- » Located in-line with other retail
- » Central Air Conditioning
- » Private Restroom

#### **Sugar Hill E Center**

5009 W. Broad St. NE, Sugar Hill, GA 30518

Suite M111 1,547 SF