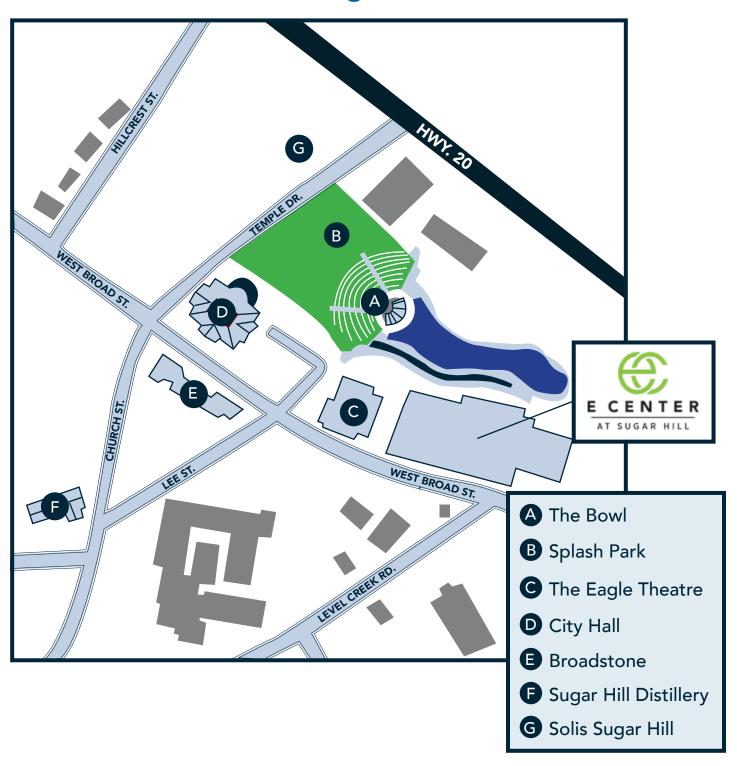

, Kilwin's, Scoops Ice Cream, Playa Bowls, and Central City Tavern. Suite 111 is an ideal space for a corner market, athleisure/outdoor clothing, boutique, or gift shop. There is ample parking in the deck below and on the street.





#### **Sugar Hill E Center**

5009 W. Broad St. NE, Sugar Hill, GA 30518











#### **Sugar Hill E Center**

5009 W. Broad St. NE, Sugar Hill, GA 30518





### **E Center Space Highlights**

- » Lease rate does not include utilities, property expenses or building services
- » Built-out for retail use
- » Located in-line with other retail
- » Central Air Conditioning
- » Private Restroom

#### Within 5 Miles



\$151,552
Average Household Income







#### **Sugar Hill E Center**

5009 W. Broad St. NE, Sugar Hill, GA 30518

### **Downtown Sugar Hill**





#### **Sugar Hill E Center**

5009 W. Broad St. NE, Sugar Hill, GA 30518



Suite M111 1,547 SF