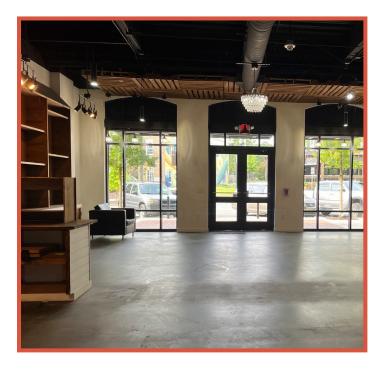

#### **OVERVIEW**

A rare opportunity to lease a second-generation space in the heart of Downtown Sugar Hill. Located in the central business district, the suite is a former florist and retail bakery. The space includes an ordering counter, wall shelving, lighting, storage and one ADA restroom. Area tenants include Starbucks, Orange Theory Fitness, Kilwin's, Scoops Ice Cream, Playa Bowls, and Central City Tavern. Suite 111 is an ideal space for a corner market, athleisure/outdoor clothing, boutique, or gift shop. There is ample parking in the deck below and on the street.

### **E Center Space Highlights**

- » Lease rate does not include utilities, property expenses or building services
- » Built-out for retail use
- » Located in-line with other retail
- » Central Air Conditioning
- » Private Restroom