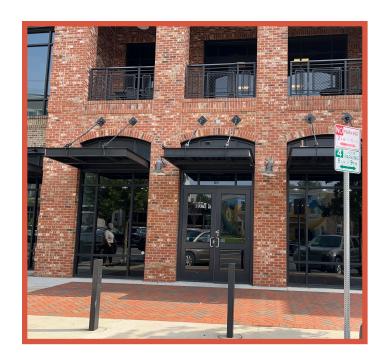

#### **OVERVIEW**

A rare opportunity to lease a second-generation space in the heart of Downtown Sugar Hill. Located in the central business district, the suite is a former florist and retail bakery. The space includes an ordering counter, wall shelving, lighting, storage and one ADA restroom. Area tenants include Starbucks, Orange Theory Fitness, Kilwin's, Scoops Ice Cream, Playa Bowls, and Central City Tavern. Suite 111 is an ideal space for a corner market, athleisure/outdoor clothing, boutique, or gift shop. There is ample parking in the deck below and on the street.

### **E Center Space Highlights**

- » Lease rate does not include utilities, property expenses or building services
- » Built-out for retail use
- » Located in-line with other retail
- » Central Air Conditioning
- » Private Restroom