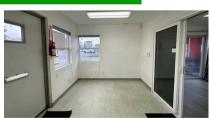

## ABOUT THE PROPERTY

Discover this versatile office space, perfect for various professional and light industrial uses. The 400 commercial space includes three rooms that can be customized as private offices or used for a reception and waiting area. Property features a private restroom, ample Parking, excellent visibility, natural light and on-site property surveillance. Zoned Light Industrial (LI), this space is ideal for many uses. Lease terms are \$650/month + electricity. Call today to schedule your private tour.