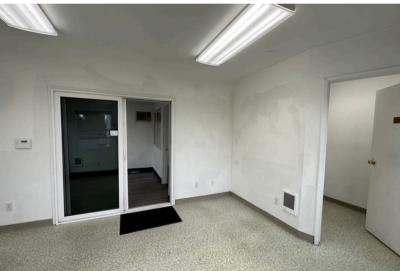

## ABOUT THE PROPERTY

Discover this versatile office space, perfect for various professional and light industrial uses. The 400 commercial space includes three rooms that can be customized as private offices or used for a reception and waiting area. Property features a private restroom, ample Parking, excellent visibility, natural light and on-site property surveillance. Zoned Light Industrial (LI), this space is ideal for many uses. Lease terms are \$650/month + electricity. Call today to schedule your private tour.