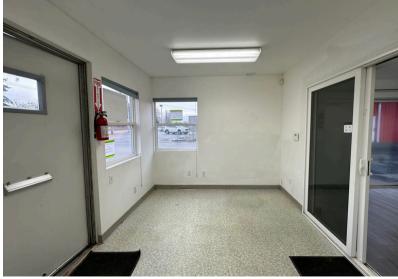

## ABOUT THE PROPERTY

Discover this versatile office space, perfect for various professional and light industrial uses. The 400 commercial space includes three rooms that can be customized as private offices or used for a reception and waiting area. Property features a private restroom, ample Parking, excellent visibility, natural light and on-site property surveillance. Zoned Light Industrial (LI), this space is ideal for many uses. Lease terms are \$650/month + electricity. Call today to schedule your private tour.