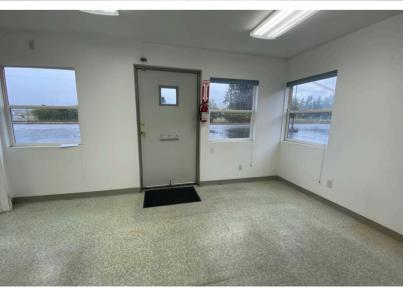

## ABOUT THE PROPERTY

Discover this versatile office space, perfect for various professional and light industrial uses. The 400 commercial space includes three rooms that can be customized as private offices or used for a reception and waiting area. Property features a private restroom, ample Parking, excellent visibility, natural light and on-site property surveillance. Zoned Light Industrial (LI), this space is ideal for many uses. Lease terms are \$650/month + electricity. Call today to schedule your private tour.