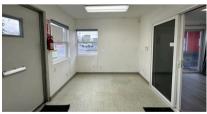

## ABOUT THE PROPERTY

Discover this versatile office space, perfect for various professional and light industrial uses. The 400 commercial space includes three rooms that can be customized as private offices or used for a reception and waiting area. Property features a private restroom, ample Parking, excellent visibility, natural light and on-site property surveillance. Zoned Light Industrial (LI), this space is ideal for many uses. Lease terms are \$650/month + electricity. Call today to schedule your private tour.