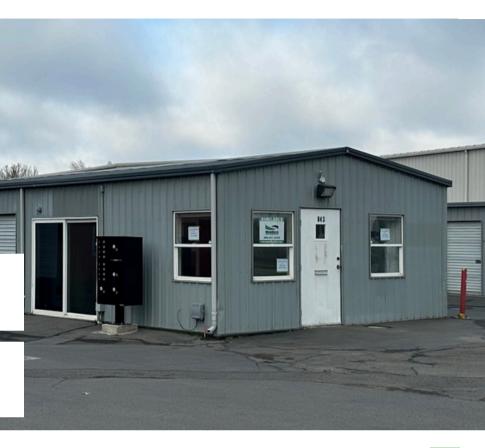

## **OFFICE** LEASE LOCATION

843 3RD AVE LONGVIEW, WA 98632

PER MONTH + ELECTRICITY <sup>\$</sup>650

BUILDING SIZE

SF 400

## ABOUT THE PROPERTY

Discover this versatile office space, perfect for various professional and light industrial uses. The 400 commercial space includes three rooms that can be customized as private offices or used for a reception and waiting area. Property features a private restroom, ample Parking, excellent visibility, natural light and on-site property surveillance. Zoned Light Industrial (LI), this space is ideal for many uses. Lease terms are \$650/month + electricity. Call today to schedule your private tour.

## **PROPERTY DETAIL**

**CLOSE TO INTERSTATE 5** 

(LI-A) LIGHT **INDUSTRIAL** 

GOOD **PARKING** 

PARCEL 10058

TOUCH GET

Chris Roewe Partner Broker

Lindsay Johnson Licensed Assistant