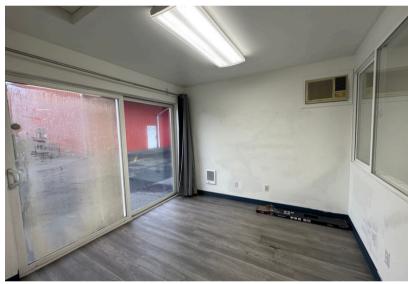

## ABOUT THE PROPERTY

Discover this versatile office space, perfect for various professional and light industrial uses. The 400 commercial space includes three rooms that can be customized as private offices or used for a reception and waiting area. Property features a private restroom, ample Parking, excellent visibility, natural light and on-site property surveillance. Zoned Light Industrial (LI), this space is ideal for many uses. Lease terms are \$650/month + electricity. Call today to schedule your private tour.