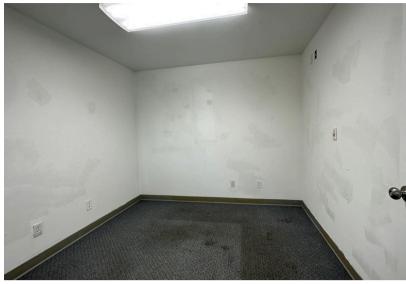

## ABOUT THE PROPERTY

Discover this versatile office space, perfect for various professional and light industrial uses. The 400 commercial space includes three rooms that can be customized as private offices or used for a reception and waiting area. Property features a private restroom, ample Parking, excellent visibility, natural light and on-site property surveillance. Zoned Light Industrial (LI), this space is ideal for many uses. Lease terms are \$650/month + electricity. Call today to schedule your private tour.