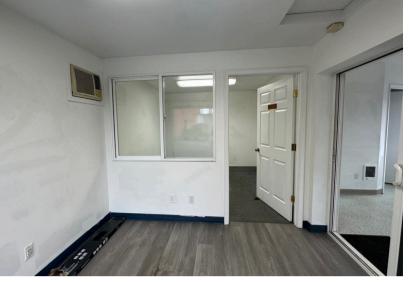

## ABOUT THE PROPERTY

Discover this versatile office space, perfect for various professional and light industrial uses. The 400 commercial space includes three rooms that can be customized as private offices or used for a reception and waiting area. Property features a private restroom, ample Parking, excellent visibility, natural light and on-site property surveillance. Zoned Light Industrial (LI), this space is ideal for many uses. Lease terms are \$650/month + electricity. Call today to schedule your private tour.