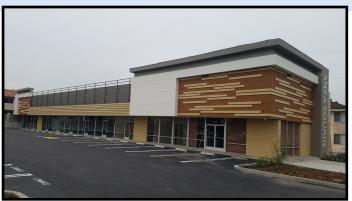

## **FEATURES**

- Retail space available 1,200SF
- ♦ Ideal for Retail & Medical & Take-out Restaurant
- High Image New façade design & complete renovation
- ♦ Walking distance to West High School
- ♦ Access from both Anza Ave. & Del Amo Blvd.
- Outstanding location in West Torrance
- Ample Parking: 45 spaces of newly striped parking 5/1000
- New street monument signage