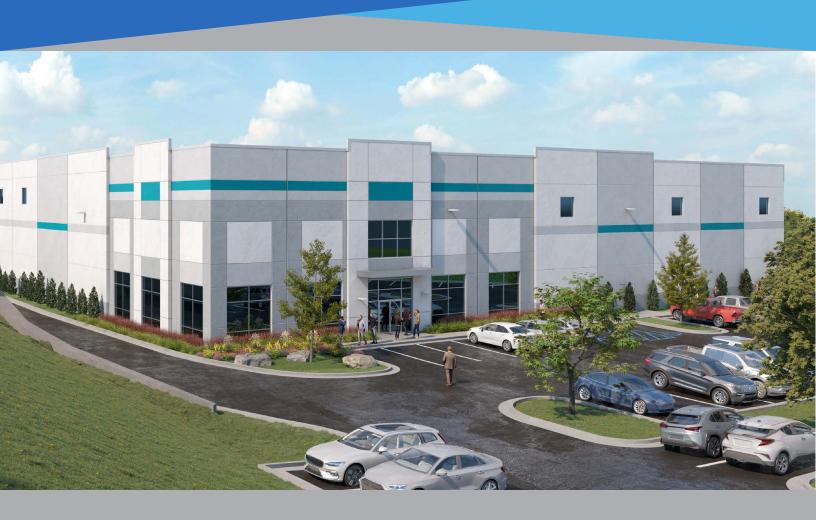

## 115,650 SF

FRONT-LOAD INDUSTRIAL BUILDING
ON 10 ACRES

7501 Factory Shoals Rd | Austell, Georgia 30168

#### I-20 WEST / DOUGLASVILLE SUBMARKET

Austell, Georgia

| SQUARE FEET:        | 115,650                                   |
|---------------------|-------------------------------------------|
| CONFIGURATION:      | Front load                                |
| LAND (ACRES):       | 10                                        |
| OFFICE SQUARE FEET: | 4,068 Spec                                |
| CLEAR HEIGHT:       | 32' clear minimum                         |
| CONSTRUCTION TYPE:  | Tilt wall                                 |
| COLUMN SPACING:     | ±54' wide x 43'4" deep with 60' speed bay |
| DOCK DOORS:         | 31 (9' x 10')                             |
| PIT LEVELERS:       | 6 spec                                    |
|                     |                                           |