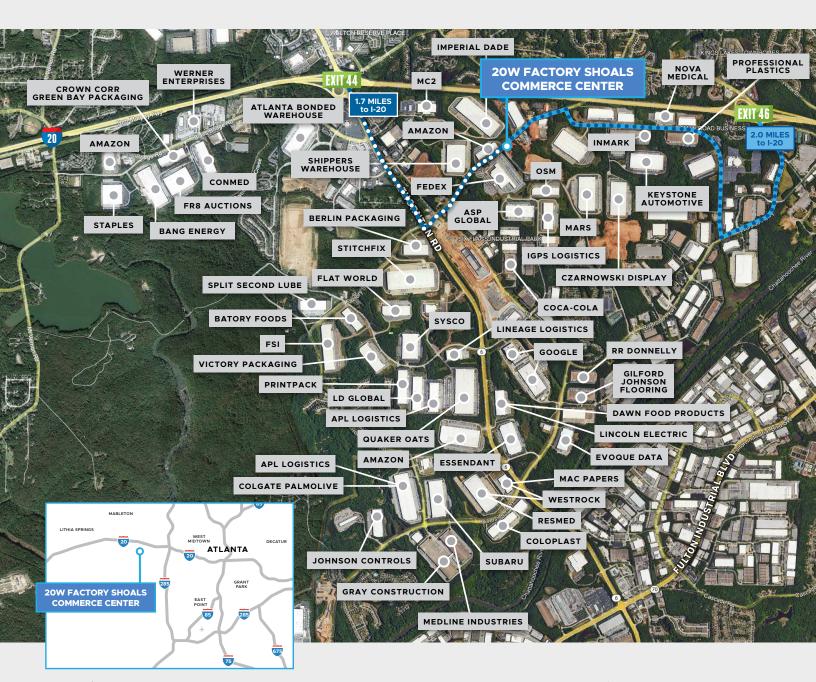

#### **LOCATION**

20W Factory Shoals Commerce Center is a 115,650 SF industrial building located in Austell, Georgia. The building is at the epicenter of a high-density industrial corridor between two major interchanges off Interstate 20, Thornton Rd and Riverside Pkwy.

The commerce center is located in the I-20W/Douglasville submarket, known for its excellent transportation network, making it popular with logistics providers. Well-known multinational companies comprise some of the submarket's largest tenants, solidifying the area's status as a go-to industrial node within the Atlanta market.

#### **NOTABLE DISTANCES**

#### **INTERSTATE**

| I-20 (Exit 44 - Thornton Rd.)    | 1.7 miles |
|----------------------------------|-----------|
| I-20 (Exit 46 - Riverside Pkwy.) | 2.0 miles |
| I-285                            | 6 miles   |