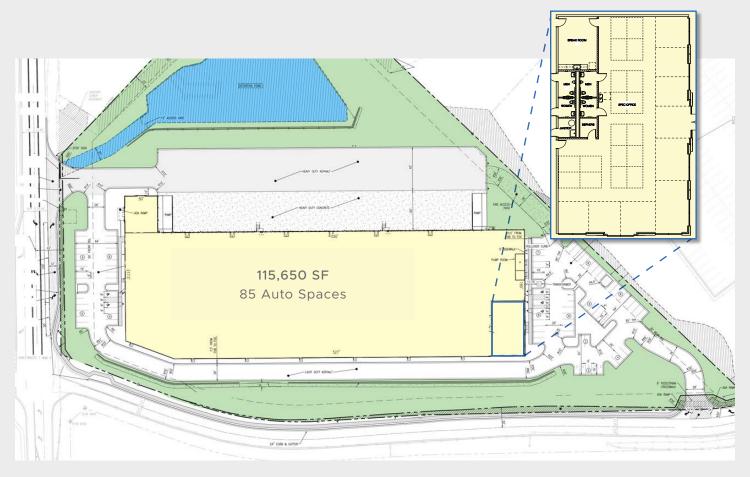

#### I-20 WEST / DOUGLASVILLE SUBMARKET

Austell, Georgia

| SQUARE FEET:        | 115,650                                   |
|---------------------|-------------------------------------------|
| CONFIGURATION:      | Front load                                |
| LAND (ACRES):       | 10                                        |
| OFFICE SQUARE FEET: | 4,068 Spec                                |
| CLEAR HEIGHT:       | 32' clear minimum                         |
| CONSTRUCTION TYPE:  | Tilt wall                                 |
| COLUMN SPACING:     | ±54' wide x 43'4" deep with 60' speed bay |
| DOCK DOORS:         | 31 (9' x 10')                             |
| PIT LEVELERS:       | 6 spec                                    |
|                     |                                           |

| DRIVE-IN DOORS:     | 2 (12' x 14'), ramped        |
|---------------------|------------------------------|
| WAREHOUSE LIGHTING: | 25 foot candles, open layout |
| ROOF:               | 45 mil TPO, 15-year warranty |
| SPRINKLER:          | ESFR                         |
| AUTO PARKING        | 85 spaces                    |
| TRUCK COURT DEPTH:  | 125' deep                    |
| FLOOR SLAB:         | 6", 4,000 PSI                |
| VENTILATION:        | Code minimum air changes     |
| POWER:              | 2000 Amp, 3 Phase service    |
|                     |                              |