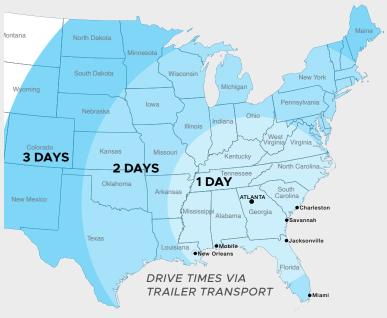

#### **PORT CITIES**

| Savannah, GA     | 260 miles |
|------------------|-----------|
| Charleston, SC   | 311 miles |
| Jacksonville, FL | 326 miles |
| Mobile, AL       | 332 miles |
| New Orleans, LA  | 475 miles |
| Miami, FL        | 676 miles |