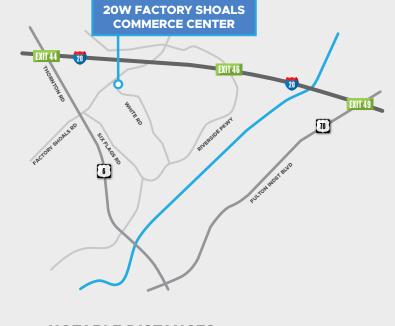

#### **LOCATION**

20W Factory Shoals Commerce Center is a 115,650 SF industrial building located in Austell, Georgia. The building is at the epicenter of a high-density industrial corridor between two major interchanges off Interstate 20, Thornton Rd and Riverside Pkwy.

#### **NOTABLE DISTANCES**

#### **INTERSTATE**

| I-20 (Exit 44 - Thornton Rd.)    | 1.7 miles |
|----------------------------------|-----------|
| I-20 (Exit 46 - Riverside Pkwy.) | 2.0 miles |
| I-285                            | 6 miles   |