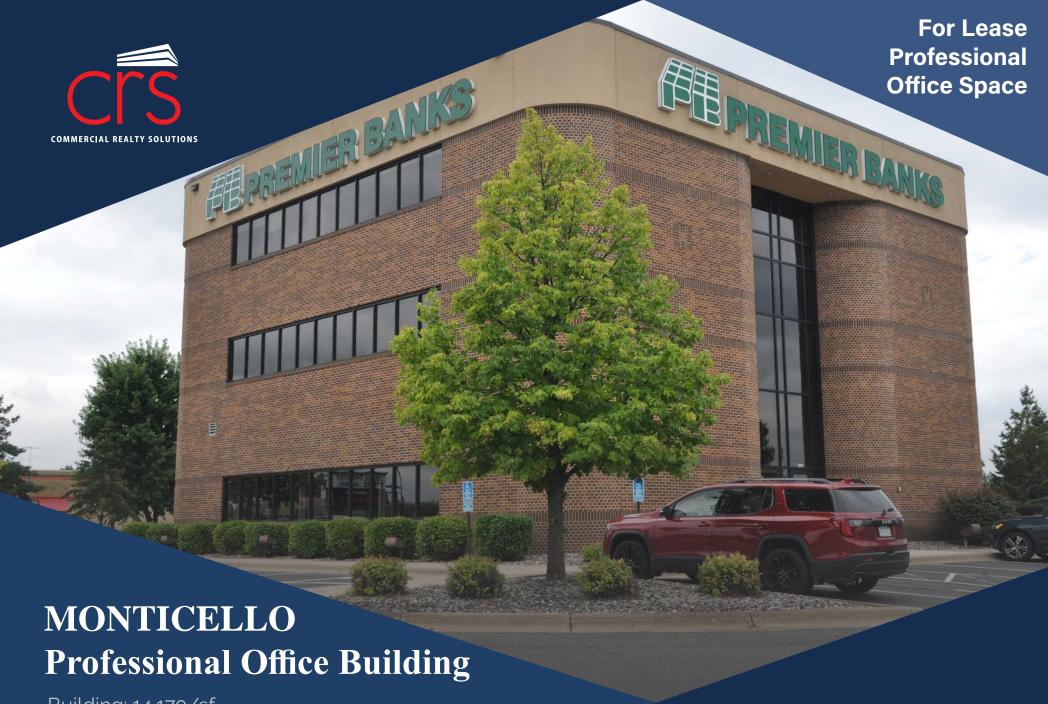

Building: 14,170/sf (Space Available: 3rd Flr 3,600/sf, 2nd Flr 3,169/sf, Basement 875/sf) 4134 Deegan Court, Monticello, MN 55362

Wayne Elam, Broker 763.229.4982 WElam@crs-mn.com

# PROPERTY OVERVIEW

Lease Rate \$6.00 - \$14.00/psf NNN

Operating Expenses \$6.00/psf

Building Size 14,170/sf

Space Available 3rd Floor - 3,600/sf

2nd Floor - 3,169/sf

Basement - 875/sf

Wright County PID 155-174-001020