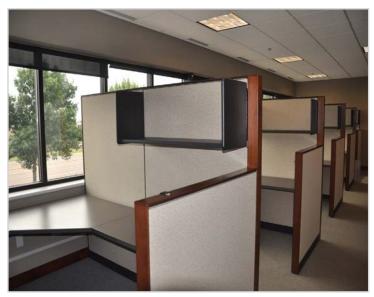

OUNTS - 2023**

\* Highway 25 - 27,406 VPD \* School Blvd - 6,251 VPD



# PROPERTY OVERVIEW

Lease Rate \$6.00 - \$14.00/psf NNN

Operating Expenses \$6.00/psf

Building Size 14,170/sf

Space Available 3rd Floor - 3,600/sf

2nd Floor - 3,169/sf

Basement - 875/sf

Wright County PID 155-174-001020

Zoned Office

Tenant Multi-Tenant Building

Floors 3 + Basement

Built 2005

This information has been secured from sources we believe to be reliable, but we make no representations or warranties explained or implied as to the accuracy of the information. Buyer must verify the information and bears all risk for any inaccuracies.



# **FLOOR PLAN**



# 2ND FLOOR





Furnished with desks and fixtures as shown in photos





# 2ND FLOOR





Furnished with desks and fixtures as shown in photos





# **3RD FLOOR**





Furnished with desks and fixtures as shown in photos





# **3RD FLOOR**





Furnished with desks and fixtures as shown in photos



# **BASEMENT**









# **BASEMENT**

#### Furnished with desks and fixtures as shown in photos





Small Single Personal Office



Shared Breakroom



Shared Conference Room