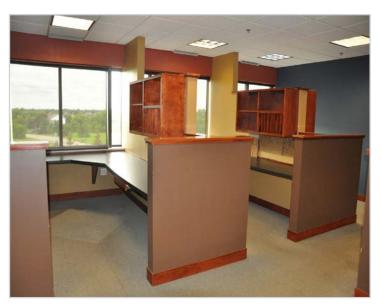

te \$6.00 - \$14.00/psf NNN

Operating Expenses \$6.00/psf

Building Size 14,170/sf

Space Available 3rd Floor - 3,600/sf

2nd Floor - 3,169/sf

Basement - 875/sf

Wright County PID 155-174-001020

Zoned Office

Tenant Multi-Tenant Building

Floors 3 + Basement

Built 2005

This information has been secured from sources we believe to be reliable, but we make no representations or warranties explained or implied as to the accuracy of the information. Buyer must verify the information and bears all risk for any inaccuracies.



# **FLOOR PLAN**



# 2ND FLOOR





Furnished with desks and fixtures as shown in photos





# 2ND FLOOR





Furnished with desks and fixtures as shown in photos





# **3RD FLOOR**





Furnished with desks and fixtures as shown in photos





# **3RD FLOOR**





Furnished with desks and fixtures as shown in photos



# **BASEMENT**









# **BASEMENT**

#### Furnished with desks and fixtures as shown in photos





Small Single Personal Office



Shared Breakroom



Shared Conference Room