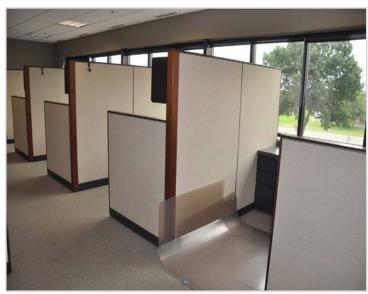

dodontics, Walmart, Aldi's and more...

#### **TRAFFIC COUNTS - 2023**

\* Highway 25 - 27,406 VPD \* School Blvd - 6,251 VPD



# PROPERTY OVERVIEW

Lease Rate \$6.00 - \$14.00/psf NNN

Operating Expenses \$6.00/psf

Building Size 14,170/sf

Space Available 3rd Floor - 3,600/sf

2nd Floor - 3,169/sf

Basement - 875/sf

Wright County PID 155-174-001020

Zoned Office

Tenant Multi-Tenant Building

Floors 3 + Basement

Built 2005

This information has been secured from sources we believe to be reliable, but we make no representations or warranties explained or implied as to the accuracy of the information. Buyer must verify the information and bears all risk for any inaccuracies.



# **FLOOR PLAN**



# 2ND FLOOR





Furnished with desks and fixtures as shown in photos





# 2ND FLOOR





Furnished with desks and fixtures as shown in photos





# **3RD FLOOR**





Furnished with desks and fixtures as shown in photos





# **3RD FLOOR**





Furnished with desks and fixtures as shown in photos



# **BASEMENT**









# **BASEMENT**

#### Furnished with desks and fixtures as shown in photos





Small Single Personal Office



Shared Breakroom



Shared Conference Room