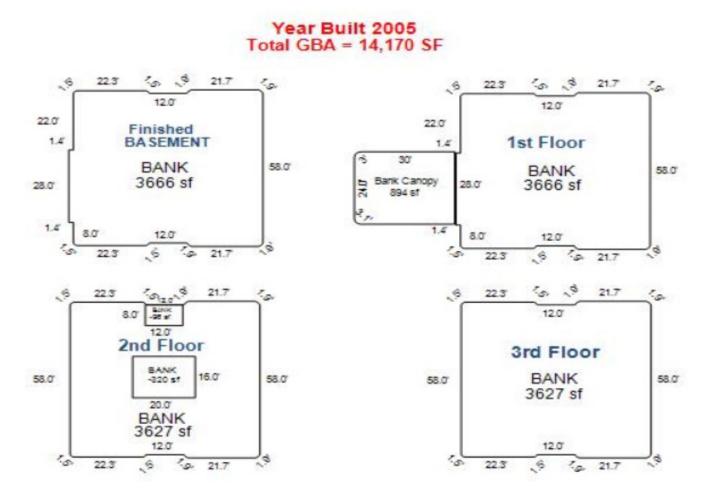

Building: 14,170/sf (Space Available: 3rd Flr 3,600/sf, 2nd Flr 3,169/sf, Basement 875/sf) 4134 Deegan Court, Monticello, MN 55362

Wayne Elam, Broker 763.229.4982 WElam@crs-mn.com

# PROPERTY OVERVIEW

Lease Rate \$6.00 - \$14.00/psf NNN

Operating Expenses \$6.00/psf

Building Size 14,170/sf

Space Available 3rd Floor - 3,600/sf

2nd Floor - 3,169/sf

Basement - 875/sf

Wright County PID 155-174-001020

Zoned Office

Tenant Multi-Tenant Building

Floors 3 + Basement

Built 2005

This information has been secured from sources we believe to be reliable, but we make no representations or warranties explained or implied as to the accuracy of the information. Buyer must verify the information and bears all risk for any inaccuracies.

# **FLOOR PLAN**