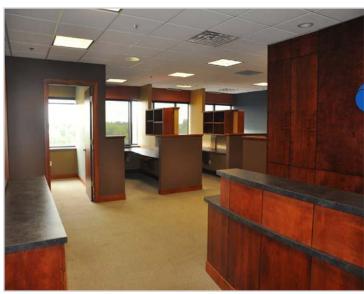

way 25 - 27,406 VPD \* School Blvd - 6,251 VPD



# PROPERTY OVERVIEW

Lease Rate \$6.00 - \$14.00/psf NNN

Operating Expenses \$6.00/psf

Building Size 14,170/sf

Space Available 3rd Floor - 3,600/sf

2nd Floor - 3,169/sf

Basement - 875/sf

Wright County PID 155-174-001020

Zoned Office

Tenant Multi-Tenant Building

Floors 3 + Basement

Built 2005

This information has been secured from sources we believe to be reliable, but we make no representations or warranties explained or implied as to the accuracy of the information. Buyer must verify the information and bears all risk for any inaccuracies.



# **FLOOR PLAN**



# 2ND FLOOR





Furnished with desks and fixtures as shown in photos





# 2ND FLOOR





Furnished with desks and fixtures as shown in photos





# **3RD FLOOR**





Furnished with desks and fixtures as shown in photos





# **3RD FLOOR**





Furnished with desks and fixtures as shown in photos



# **BASEMENT**









# **BASEMENT**

#### Furnished with desks and fixtures as shown in photos





Small Single Personal Office



Shared Breakroom



Shared Conference Room