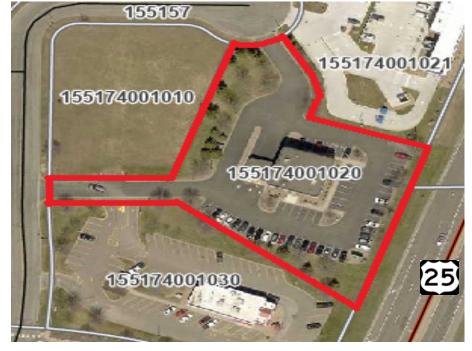

# PROPERTY OVERVIEW

Lease Rate \$6.00 - \$14.00/psf NNN

Operating Expenses \$6.00/psf

Building Size 14,170/sf

Space Available 3rd Floor - 3,600/sf

2nd Floor - 3,169/sf

Basement - 875/sf

Wright County PID 155-174-001020