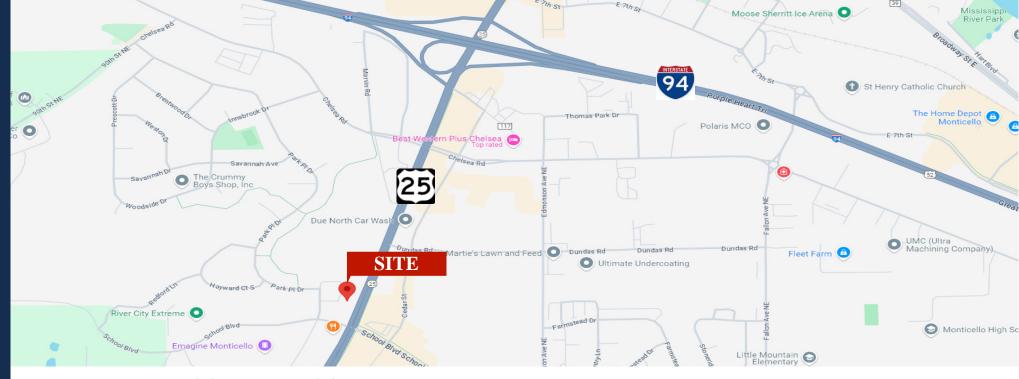

#### PROPERTY LOCATION

- \* Highway 25 Frontage
- \* North Side of School Blvd
- \* One Mile South of I-94
- \* Businesses in the Area:
  Premier Bank, Taco John's, Culvers, Dentistry for Children,
  Emagine Monticello, Applebee's, River City Extreme, Arby's,
  Kwik Trip, Central MN Endodontics, Walmart, Aldi's and more...

#### **TRAFFIC COUNTS - 2023**

\* Highway 25 - 27,406 VPD \* School Blvd - 6,251 VPD