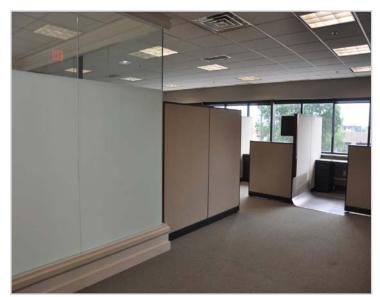

Endodontics, Walmart, Aldi's and more...

#### **TRAFFIC COUNTS - 2023**

\* Highway 25 - 27,406 VPD \* School Blvd - 6,251 VPD



# PROPERTY OVERVIEW

Lease Rate \$6.00 - \$14.00/psf NNN

Operating Expenses \$6.00/psf

Building Size 14,170/sf

Space Available 3rd Floor - 3,600/sf

2nd Floor - 3,169/sf

Basement - 875/sf

Wright County PID 155-174-001020

Zoned Office

Tenant Multi-Tenant Building

Floors 3 + Basement

Built 2005

This information has been secured from sources we believe to be reliable, but we make no representations or warranties explained or implied as to the accuracy of the information. Buyer must verify the information and bears all risk for any inaccuracies.



# **FLOOR PLAN**



# 2ND FLOOR





Furnished with desks and fixtures as shown in photos





# 2ND FLOOR





Furnished with desks and fixtures as shown in photos





# **3RD FLOOR**





Furnished with desks and fixtures as shown in photos





# **3RD FLOOR**





Furnished with desks and fixtures as shown in photos



# **BASEMENT**









# **BASEMENT**

#### Furnished with desks and fixtures as shown in photos





Small Single Personal Office



Shared Breakroom



Shared Conference Room