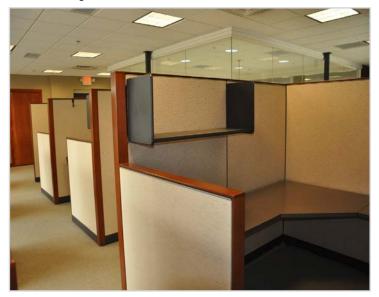

NTS - 2023**

\* Highway 25 - 27,406 VPD \* School Blvd - 6,251 VPD



# PROPERTY OVERVIEW

Lease Rate \$6.00 - \$14.00/psf NNN

Operating Expenses \$6.00/psf

Building Size 14,170/sf

Space Available 3rd Floor - 3,600/sf

2nd Floor - 3,169/sf

Basement - 875/sf

Wright County PID 155-174-001020

Zoned Office

Tenant Multi-Tenant Building

Floors 3 + Basement

Built 2005

This information has been secured from sources we believe to be reliable, but we make no representations or warranties explained or implied as to the accuracy of the information. Buyer must verify the information and bears all risk for any inaccuracies.



# **FLOOR PLAN**



# 2ND FLOOR





Furnished with desks and fixtures as shown in photos





# 2ND FLOOR





Furnished with desks and fixtures as shown in photos





# **3RD FLOOR**





Furnished with desks and fixtures as shown in photos





# **3RD FLOOR**





Furnished with desks and fixtures as shown in photos



# **BASEMENT**









# **BASEMENT**

#### Furnished with desks and fixtures as shown in photos





Small Single Personal Office



Shared Breakroom



Shared Conference Room