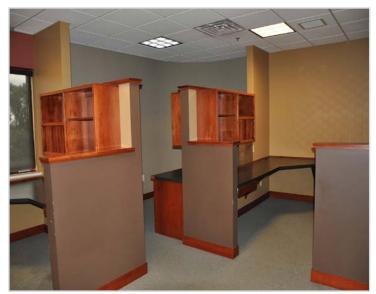

onticello, Applebee's, River City Extreme, Arby's,
  Kwik Trip, Central MN Endodontics, Walmart, Aldi's and more...

#### **TRAFFIC COUNTS - 2023**

\* Highway 25 - 27,406 VPD \* School Blvd - 6,251 VPD



# PROPERTY OVERVIEW

Lease Rate \$6.00 - \$14.00/psf NNN

Operating Expenses \$6.00/psf

Building Size 14,170/sf

Space Available 3rd Floor - 3,600/sf

2nd Floor - 3,169/sf

Basement - 875/sf

Wright County PID 155-174-001020

Zoned Office

Tenant Multi-Tenant Building

Floors 3 + Basement

Built 2005

This information has been secured from sources we believe to be reliable, but we make no representations or warranties explained or implied as to the accuracy of the information. Buyer must verify the information and bears all risk for any inaccuracies.



# **FLOOR PLAN**



# 2ND FLOOR





Furnished with desks and fixtures as shown in photos





# 2ND FLOOR





Furnished with desks and fixtures as shown in photos





# **3RD FLOOR**





Furnished with desks and fixtures as shown in photos





# **3RD FLOOR**





Furnished with desks and fixtures as shown in photos



# **BASEMENT**









# **BASEMENT**

#### Furnished with desks and fixtures as shown in photos





Small Single Personal Office



Shared Breakroom



Shared Conference Room