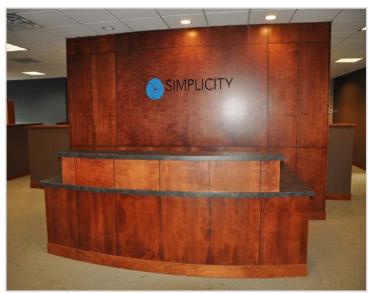

ghway 25 - 27,406 VPD \* School Blvd - 6,251 VPD



# PROPERTY OVERVIEW

Lease Rate \$6.00 - \$14.00/psf NNN

Operating Expenses \$6.00/psf

Building Size 14,170/sf

Space Available 3rd Floor - 3,600/sf

2nd Floor - 3,169/sf

Basement - 875/sf

Wright County PID 155-174-001020

Zoned Office

Tenant Multi-Tenant Building

Floors 3 + Basement

Built 2005

This information has been secured from sources we believe to be reliable, but we make no representations or warranties explained or implied as to the accuracy of the information. Buyer must verify the information and bears all risk for any inaccuracies.



# **FLOOR PLAN**



# 2ND FLOOR





Furnished with desks and fixtures as shown in photos





# 2ND FLOOR





Furnished with desks and fixtures as shown in photos





# **3RD FLOOR**





Furnished with desks and fixtures as shown in photos





# **3RD FLOOR**





Furnished with desks and fixtures as shown in photos



# **BASEMENT**









# **BASEMENT**

#### Furnished with desks and fixtures as shown in photos





Small Single Personal Office



Shared Breakroom



Shared Conference Room