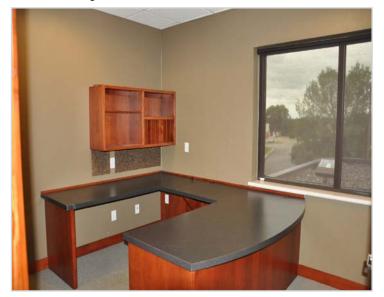

ip, Central MN Endodontics, Walmart, Aldi's and more...

#### **TRAFFIC COUNTS - 2023**

\* Highway 25 - 27,406 VPD \* School Blvd - 6,251 VPD



# PROPERTY OVERVIEW

Lease Rate \$6.00 - \$14.00/psf NNN

Operating Expenses \$6.00/psf

Building Size 14,170/sf

Space Available 3rd Floor - 3,600/sf

2nd Floor - 3,169/sf

Basement - 875/sf

Wright County PID 155-174-001020

Zoned Office

Tenant Multi-Tenant Building

Floors 3 + Basement

Built 2005

This information has been secured from sources we believe to be reliable, but we make no representations or warranties explained or implied as to the accuracy of the information. Buyer must verify the information and bears all risk for any inaccuracies.



# **FLOOR PLAN**



# 2ND FLOOR





Furnished with desks and fixtures as shown in photos





# 2ND FLOOR





Furnished with desks and fixtures as shown in photos





# **3RD FLOOR**





Furnished with desks and fixtures as shown in photos





# **3RD FLOOR**





Furnished with desks and fixtures as shown in photos



# **BASEMENT**









# **BASEMENT**

#### Furnished with desks and fixtures as shown in photos





Small Single Personal Office



Shared Breakroom



Shared Conference Room