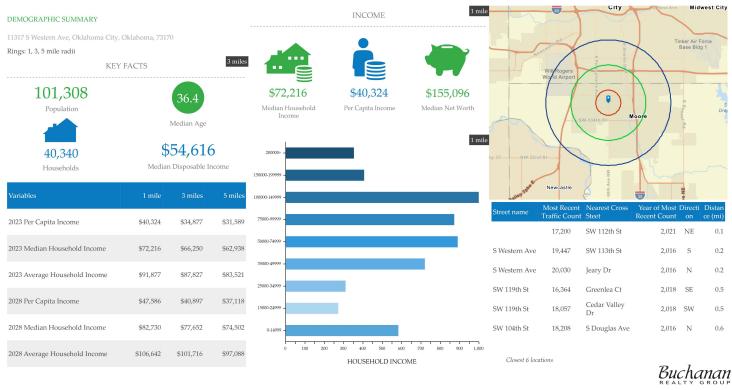

## ABOUT OUR PROPERTY

11317 S Western Ave, Oklahoma City, OK 73170

Sale Price \$250,000.00
 Building Size 2,000 SF
 Land Area 0.20 AC
 Lease Percentage 100%

Property Features 2.000 Total SF

**Great Investment Opportunity** 