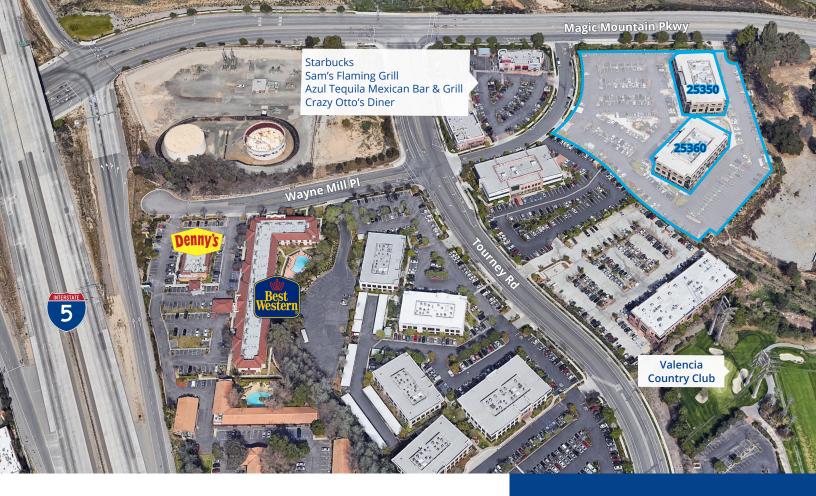

Gateway Plaza

25350 & 25360 Magic Mountain Parkway Valencia, California

### **Caitlin Hoffman**

+1 818 334 1850 caitlin.hoffman@colliers.com Lic. 01935762

Residing at the entrance of the Valencia Gateway and neighboring the Valencia Country Club, Gateway Plaza truly is a gateway to success. Two three-story buildings boast a combined 100,000 sq. ft. of immaculate space, which offers customers unique workspaces, efficient designs and a creative campus environment you won't find anywhere else.

## Project Features

Excellent Magic Mountain Parkway identity with immediate freeway access to the Golden State (I-5) Freeway.

15 minutes from the San Fernando Valley, within 40 minutes from the Tri-Cities (Burbank, Glendale and Pasadena), Downtown Los Angeles, and the Westside.

Minutes from retail services including Town Center Drive, Valencia Town Center Regional Mall, Hyatt Valencia Hotel and Santa Clarita Conference Center, Edwards Cinemas, and the 3-D IMAX theater.

Adjacent to the planned Newhall Ranch, the largest masterplanned community approved in Los Angeles County history: 21,000 homes and 70,000 residents.

Multiple housing opportunities located within close proximity to the Project.

- No utility, gross receipts (business), or parking tax.
- Reverse commute traffic pattern from San Fernando Valley and North Los Angeles.
- Walking distance to restaurants, retail, and hospitality.

## Summary

**25350 Magic Mountain Parkway** 

190 ±2,344 RSF

270 ±1,755 RSF

**25360 Magic Mountain Parkway** 

330 ±17,472 RSF