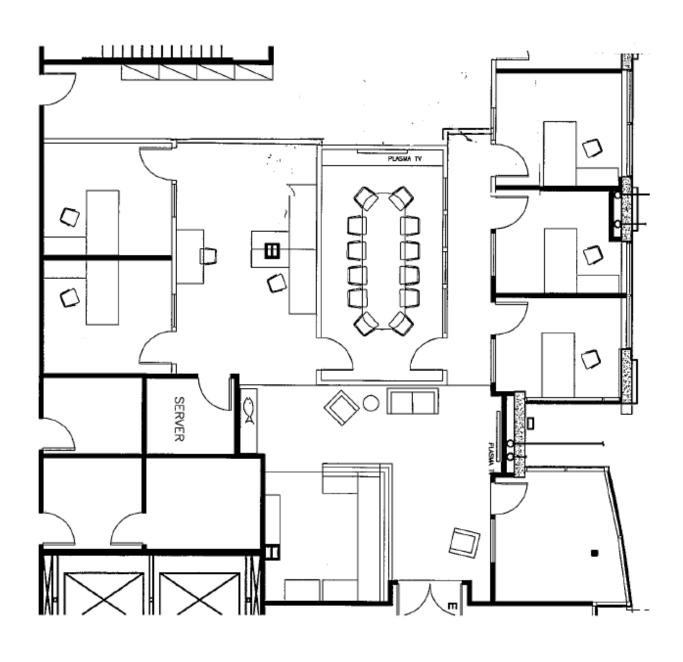

# Floorplan

25350 Magic Mountain Parkway Suite 190 | ±2,344 RSF

# Floorplan

25350 Magic Mountain Parkway Suite 270 | ±1,755 RSF

Floorplan
25360 Magic Mountain Parkway Suite 330 | ±17,472 RSF