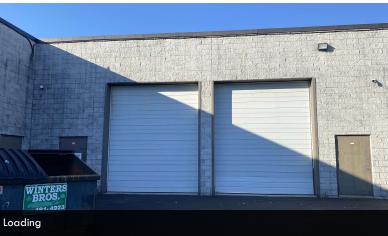

#### **OFFERING SUMMARY**

| Lease Rate:   | \$13.00 SF/yr (NNN) PSF    |  |  |
|---------------|----------------------------|--|--|
| Available SF: | Unit 7: 2,540 +/- SF       |  |  |
|               | Unit 8: 8,849 +/- SF       |  |  |
| Lot Size:     | 3.22 Acres                 |  |  |
| CAM:          | \$1.50 PSF                 |  |  |
| Taxes:        | \$2.31 PSF                 |  |  |
| Loading:      | Three 14' Drive-In Doors   |  |  |
| Ceiling:      | 16' Clear                  |  |  |
| Power:        | 200 amps 3 phase each unit |  |  |
| Sewers:       | Suffolk County             |  |  |
| Sprinklers:   | Yes                        |  |  |
| Zoned:        | Light Industrial L1        |  |  |

Ideal for Ideal for warehouse and distribution, light manufacturing, and research and

Bullpen

2 Baths

14' Drive-In Door

PROPERTY OVERVIEW

Unit 8:

8.849 SF

10% Office