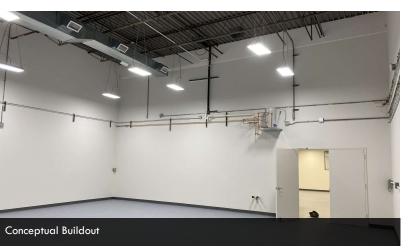

Ideal for Ideal for warehouse and distribution, light manufacturing, and research and

Bullpen

2 Baths

14' Drive-In Door

PROPERTY OVERVIEW

Unit 8:

8.849 SF

10% Office

Office Built-to-Suit

4 Baths

2 Drive-In Doors