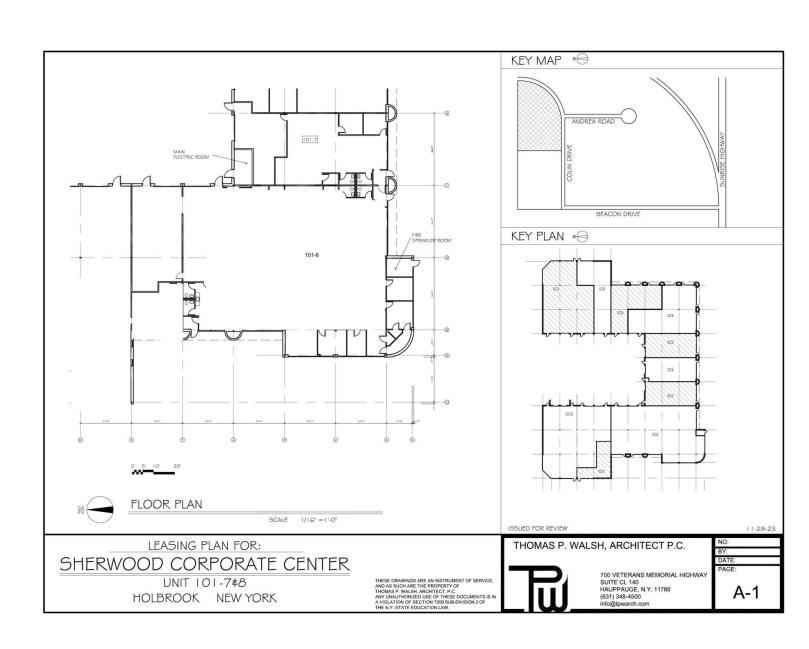

# 2 Offices

Unit 7:

2,540 SF

development.

Currently 70% + /- office but can be converted to increase the size of the warehouse space.

Units are adjacent and can be combined for a total of 11,389 square feet +/-.

Ideal for Ideal for warehouse and distribution, light manufacturing, and research and

Bullpen

2 Baths

14' Drive-In Door

PROPERTY OVERVIEW

Unit 8:

8.849 SF

10% Office

Office Built-to-Suit

4 Baths

2 Drive-In Doors