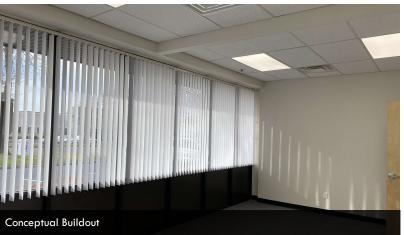

# 2 Offices

Unit 7:

2,540 SF

development.

Currently 70% + /- office but can be converted to increase the size of the warehouse space.

Units are adjacent and can be combined for a total of 11,389 square feet +/-.

Ideal for Ideal for warehouse and distribution, light manufacturing, and research and

Bullpen

2 Baths

14' Drive-In Door

PROPERTY OVERVIEW

Unit 8:

8.849 SF

10% Office