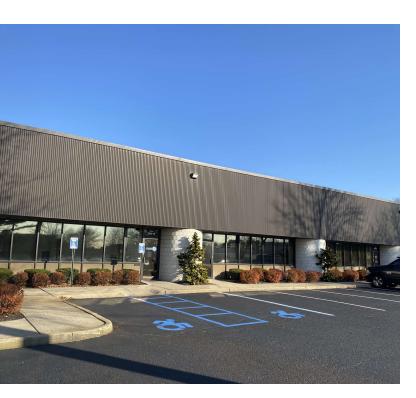

#### **OFFERING SUMMARY**

| Lease Rate:   | \$13.00 SF/yr (NNN) PSF    |  |  |
|---------------|----------------------------|--|--|
| Available SF: | Unit 7: 2,540 +/- SF       |  |  |
|               | Unit 8: 8,849 +/- SF       |  |  |
| Lot Size:     | 3.22 Acres                 |  |  |
| CAM:          | \$1.50 PSF                 |  |  |
| Taxes:        | \$2.31 PSF                 |  |  |
| Loading:      | Three 14' Drive-In Doors   |  |  |
| Ceiling:      | 16' Clear                  |  |  |
| Power:        | 200 amps 3 phase each unit |  |  |
| Sewers:       | Suffolk County             |  |  |
| Sprinklers:   | Yes                        |  |  |
| Zoned:        | Light Industrial L1        |  |  |

# 2 Offices

Unit 7:

2,540 SF

development.

Currently 70% + /- office but can be converted to increase the size of the warehouse space.

Units are adjacent and can be combined for a total of 11,389 square feet +/-.

Ideal for Ideal for warehouse and distribution, light manufacturing, and research and

Bullpen

2 Baths

14' Drive-In Door

PROPERTY OVERVIEW

Unit 8:

8.849 SF

10% Office