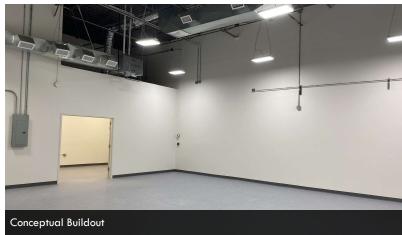

Ideal for Ideal for warehouse and distribution, light manufacturing, and research and

Bullpen

2 Baths

14' Drive-In Door

PROPERTY OVERVIEW

Unit 8:

8.849 SF

10% Office

Office Built-to-Suit

4 Baths

2 Drive-In Doors