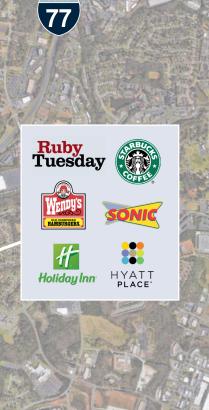

### THE LOCATION

Summit Point is strategically located in the heart of South Charlotte at the intersection of Interstates 77 and 485. With superior access to these heavily trafficked thoroughfares, Summit Point is surrounded by some of Charlotte's most desirable neighborhood communities including Uptown, Midtown/South End, SouthPark, Ballantyne, Fort Mill, and Berewick. Additionally, Summit Point is a short drive away from numerous dining, retail, and lodging options, as well as the Charlotte Douglas International Airport.

## THE LOCATION

In the heart of South Charlotte at the intersection of Interstates 77 and 485