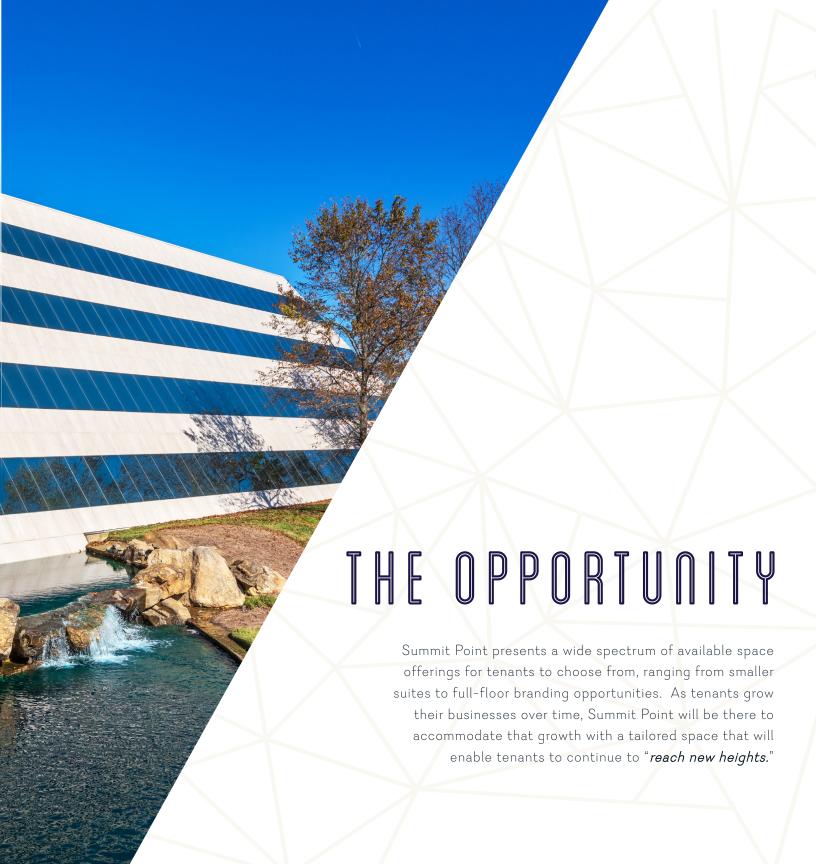

## THE ASSET

Highly recognizable due to its one-of-a-kind architectural features, Summit Point is a 4-story office building prominently positioned in the heart of Arrowpoint Business Park. Uniquely situated directly on the water and surrounded by a park-like setting, Summit Point features a welcoming two-story modern lobby, a variety of space options, as well as a generous parking ratio of 5 per 1,000 SF.