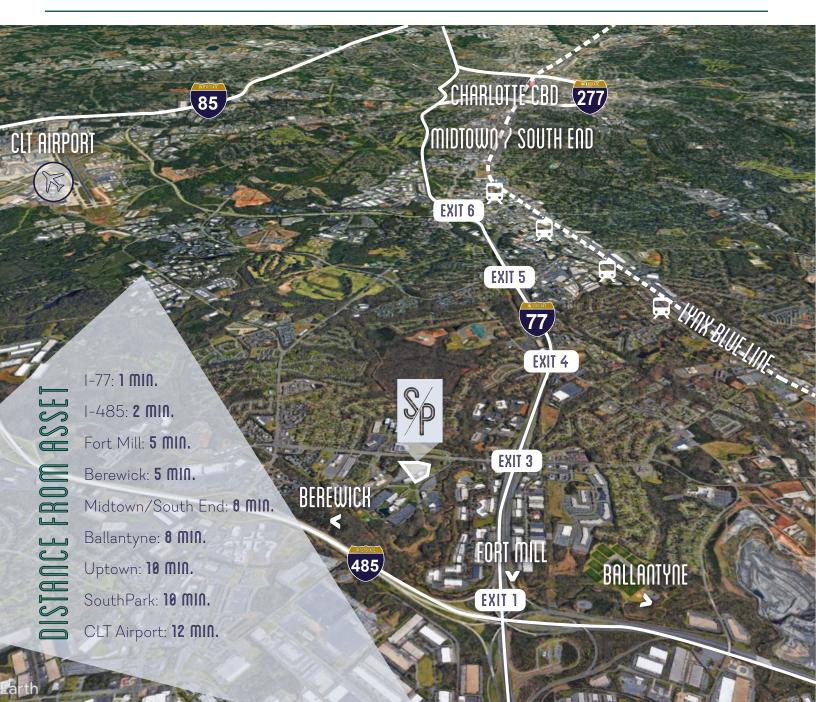

### THE LOCATION

Summit Point is strategically located in the heart of South Charlotte at the intersection of Interstates 77 and 485. With superior access to these heavily trafficked thoroughfares, Summit Point is surrounded by some of Charlotte's most desirable neighborhood communities including Uptown, Midtown/South End, SouthPark, Ballantyne, Fort Mill, and Berewick. Additionally, Summit Point is a short drive away from numerous dining, retail, and lodging options, as well as the Charlotte Douglas International Airport.

## THE LOCATION

In the heart of South Charlotte at the intersection of Interstates 77 and 485