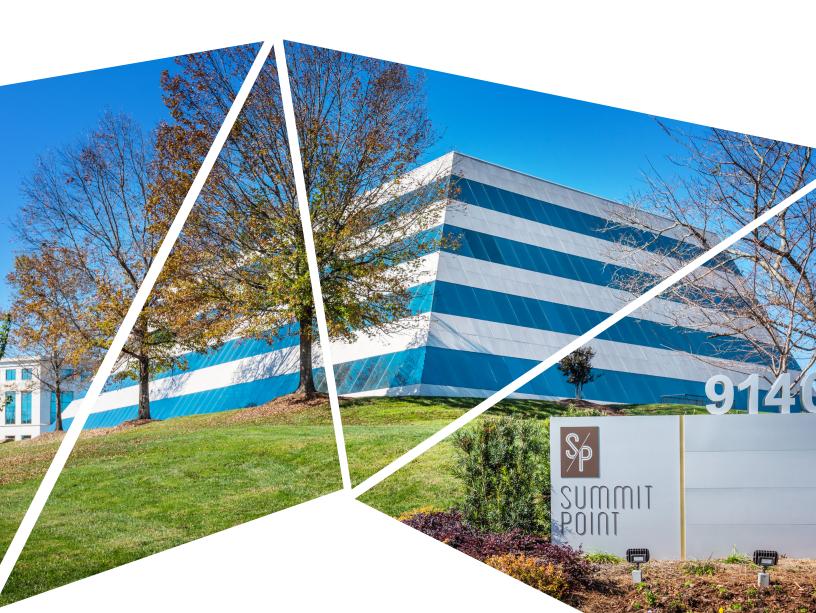

## THE ASSET

Highly recognizable due to its one-of-a-kind architectural features, Summit Point is a 4-story office building prominently positioned in the heart of Arrowpoint Business Park. Uniquely situated directly on the water and surrounded by a park-like setting, Summit Point features a welcoming two-story modern lobby, a variety of space options, as well as a generous parking ratio of 5 per 1,000 SF.