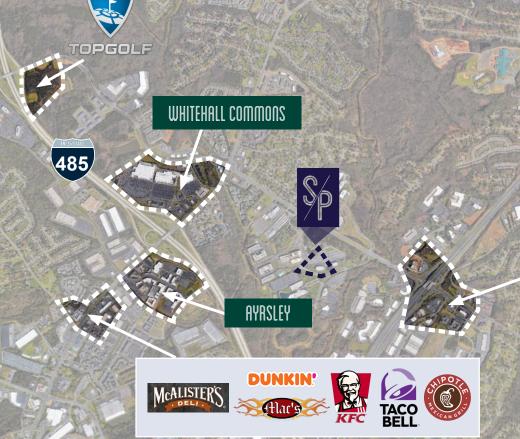

andler units to variable air volume (VAV) boxes via metal ductwork. Temperature is controlled by pneumatic thermostats located in the air-conditioned spaces.

**SUPERSTRUCTURE** 

Streel and cast-in-place reinforced

concrete

EXTERIOR WALLS

Granite / double-paned glazed glass

FOUNDATION

Reinforced concrete slab

ELECTRICAL

Power service to the building is underground from utility owned padmounted transformers. The main electrical switchgear provides 2,000-amp 480/277 volt, three-phase fourwire service. Stepdown transformers provide the tenants with 208/120

service.

## THE LOCATION

In the heart of South Charlotte at the intersection of Interstates 77 and 485



## SURROUNDING AMENITIES

— WHITEHALL COMMONS -





















#### ----- AYRSLFY -







































#### BOB BOYKIN

bob.boykin@streamrealty.com 980-819-4274

#### **GRANT KEYES**

grant.keyes@streamrealty.com 980-378-1521