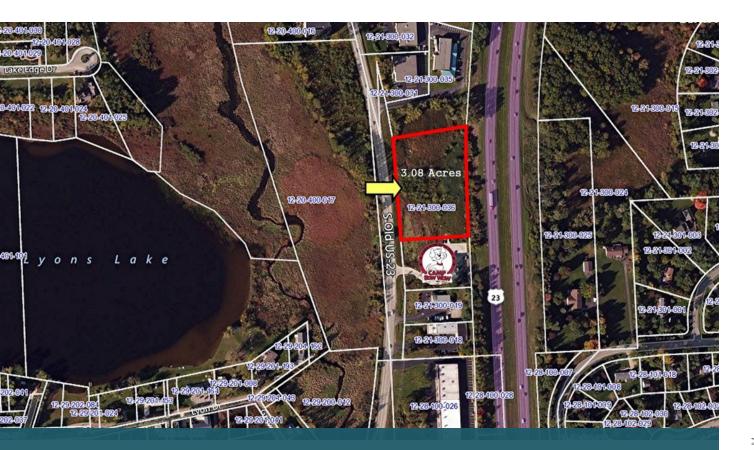

3.08 Acres Old US23

3829 S Old US Hwy 23 Brighton, MI 48114

### 3.08 Acres Old US23

3829 S Old US Hwy 23 Brighton, MI 48114

#### **PROPERTY HIGHLIGHTS**

- Easy access to I96 and US23
- Close to downtown Brighton
- Utilities stubbed to the site
- Visible from US23

#### LOCATION INFORMATION

East side of Old US23, just north of Spencer Road.