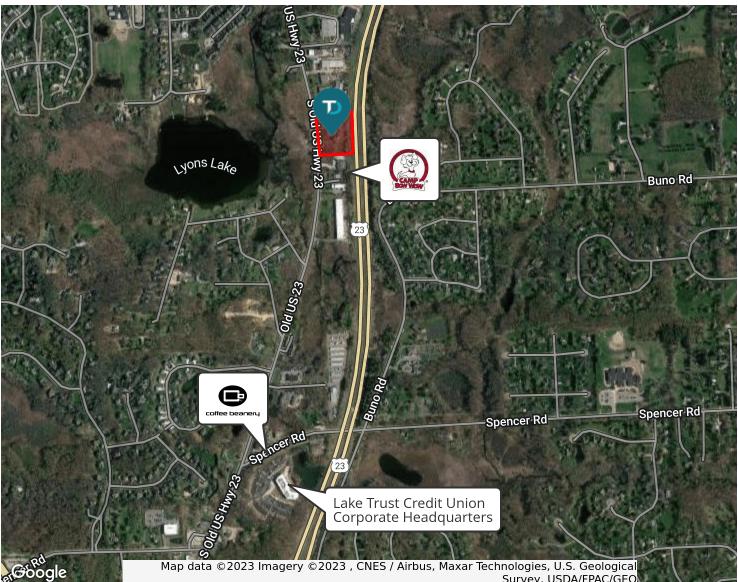

#### LOCATION INFORMATION

East side of Old US23, just north of Spencer Road.

#### **PROPERTY HIGHLIGHTS**

- Easy access to I96 and US23
- Close to downtown Brighton
- Utilities stubbed to the site
- Visible from US23