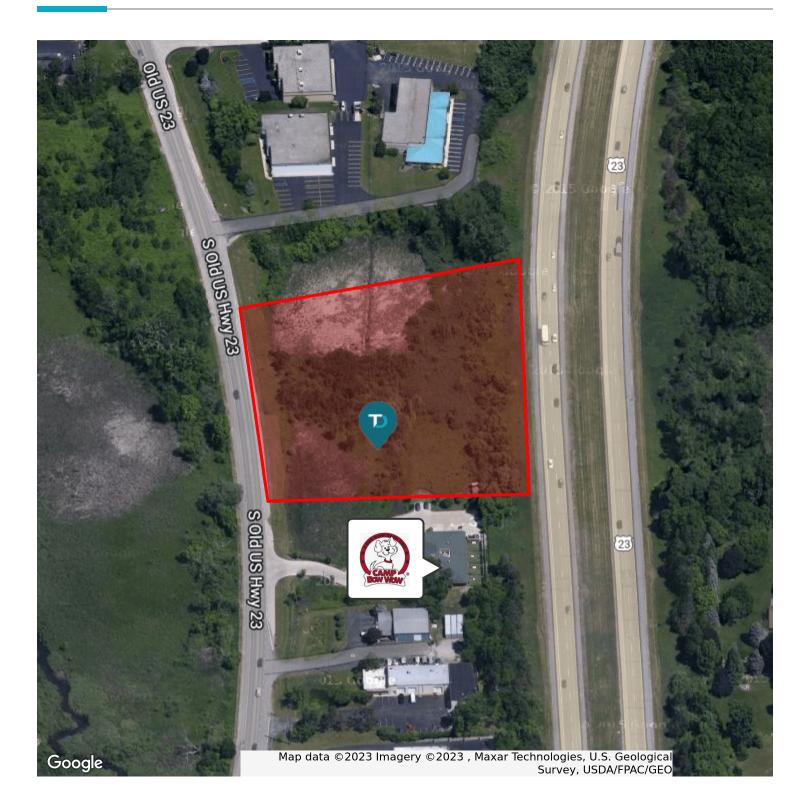

#### LOCATION INFORMATION

East side of Old US23, just north of Spencer Road.

#### **PROPERTY INFORMATION**

| Lot Size:          | 3.08 Acres              |  |
|--------------------|-------------------------|--|
| Property Type:     | Land                    |  |
| Property Subtype:  | Office                  |  |
| Traffic Count:     | Old US23 = 13,680       |  |
| Legal Description: | Available upon request. |  |
| APN:               | 4712-21-300-036         |  |