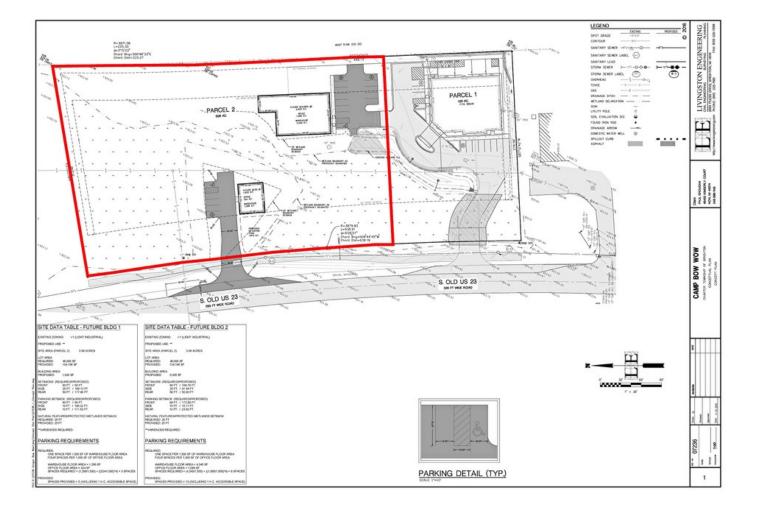

### 3.08 Acres Old US23

3829 S Old US Hwy 23 Brighton, MI 48114

 $\mathbf{T}$ 

#### **PROPERTY INFORMATION**

| Lot Size:          | 3.08 Acres              |  |
|--------------------|-------------------------|--|
| Property Type:     | Land                    |  |
| Property Subtype:  | Office                  |  |
| Traffic Count:     | Old US23 = 13,680       |  |
| Legal Description: | Available upon request. |  |
| APN:               | 4712-21-300-036         |  |