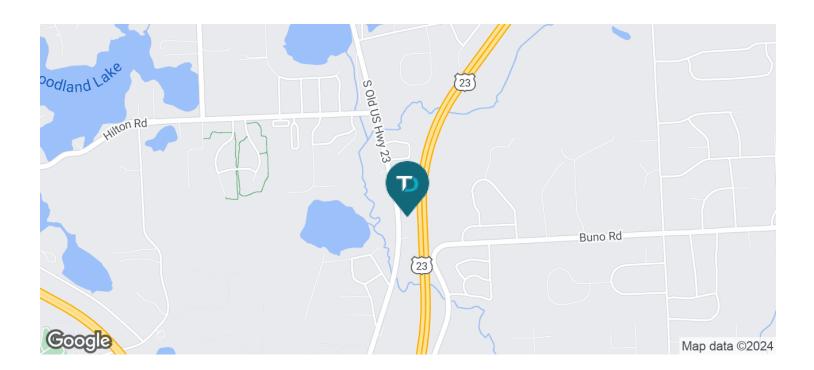

### 3.08 Acres Old US23

3829 S Old US Hwy 23 Brighton, MI 48114

#### LOCATION INFORMATION

East side of Old US23, just north of Spencer Road.