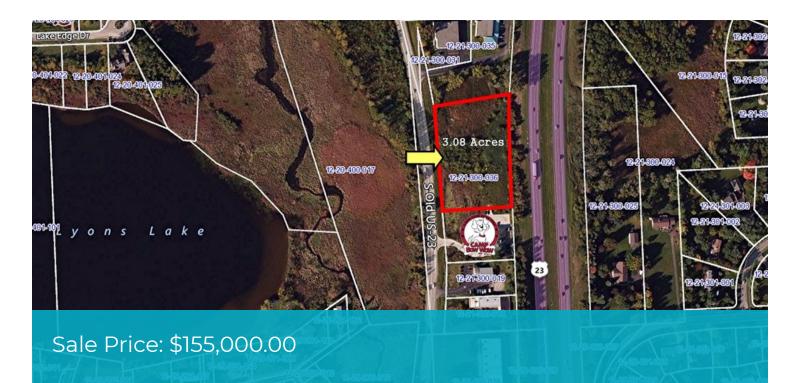

### 3.08 Acres Old US23

3829 S Old US Hwy 23 Brighton, MI 48114

#### **BUILDING INFORMATION**

| SALE PRICE: | \$155,000.00            |
|-------------|-------------------------|
| Price/AC:   | \$50,324.68             |
| Utilities:  | Well & Septic           |
| Zoning:     | I-1 Industrial District |
|             |                         |

#### **PROPERTY INFORMATION**

| Lot Size:          | 3.08 Acres              |  |
|--------------------|-------------------------|--|
| Property Type:     | Land                    |  |
| Property Subtype:  | Office                  |  |
| Traffic Count:     | Old US23 = 13,680       |  |
| Legal Description: | Available upon request. |  |
| APN:               | 4712-21-300-036         |  |