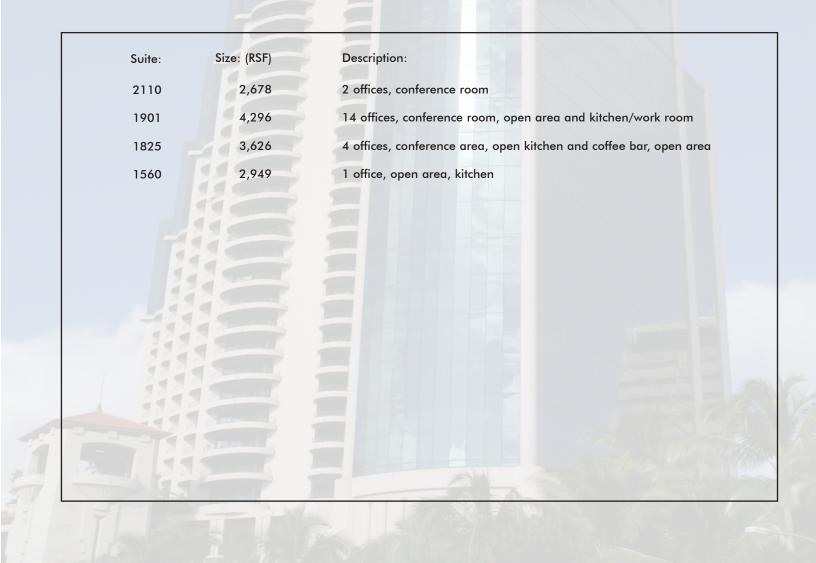

## HARBOR COURT 55 MERCHANT STREET

TERM: 3 to 10 Years

Space Available: 2,678 - 4,296 RSF

Parking Ratio: 1/850 RSF Range from \$280 unreserved to \$460 reserved per month